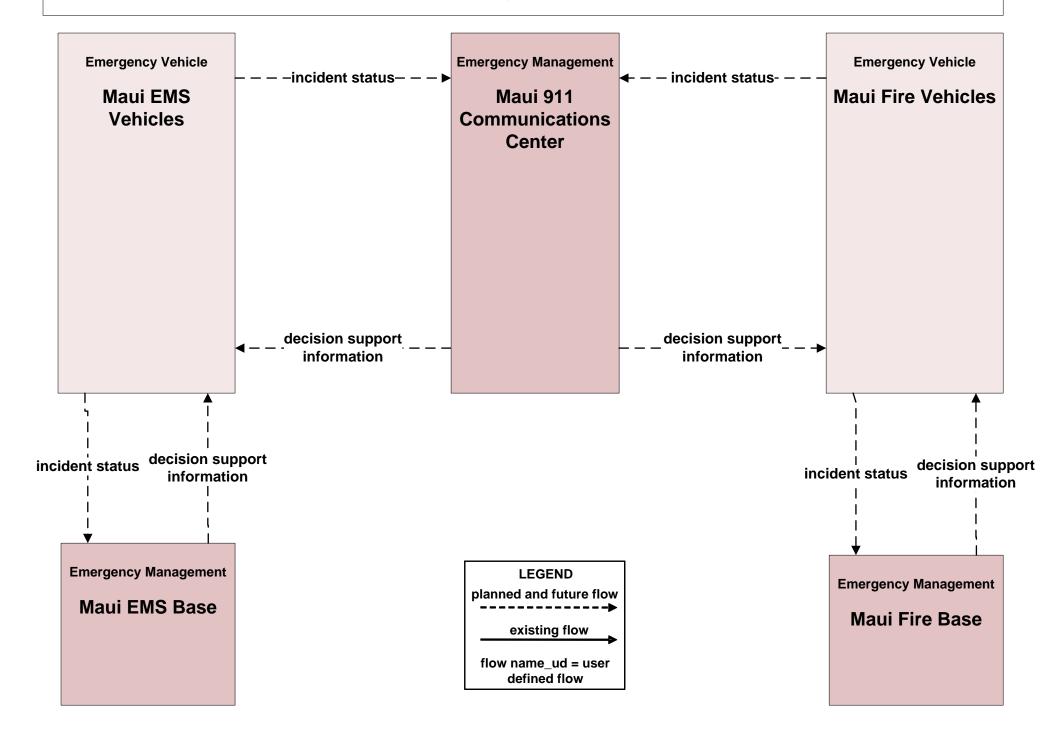

veillance Maui Department of Public Works (DPW)





#### ATMS03 - Traffic Signal Control HDOT





### ATMS03 - Traffic Signal Control Maui Department of Public Works (DPW)





# ATMS06 - Traffic Information Dissemination HDOT Highway Maui District (HDOT-HWY-M)





# ATMS06 - Traffic Information Dissemination Maui Department of Public Works (DPW)





#### ATMS07 - Regional Traffic Management HDOT Highways Maui District (HDOT-HWY-M)



planned and future flow

existing flow

flow name\_ud = user
defined flow

## ATMS08 - Incident Management HDOT Highways Maui District (HDOT-HWY-M)



## ATMS08 - Incident Management Maui Department of Public Works (DPW)



## ATMS08 - Incident Management Maui Emergency Incident Coordination





#### ATMS08 - Incident Management Maui Emergency Vehicles



## ATMS08 - Incident Management Maui Emergency Vehicles





# ATMS12 - Roadside Lighting System Control Maui Department of Public Works (DPW)





# ATMS17 - Parking Facility Management HDOT Airports Maui District (HDOT-AIR-M)