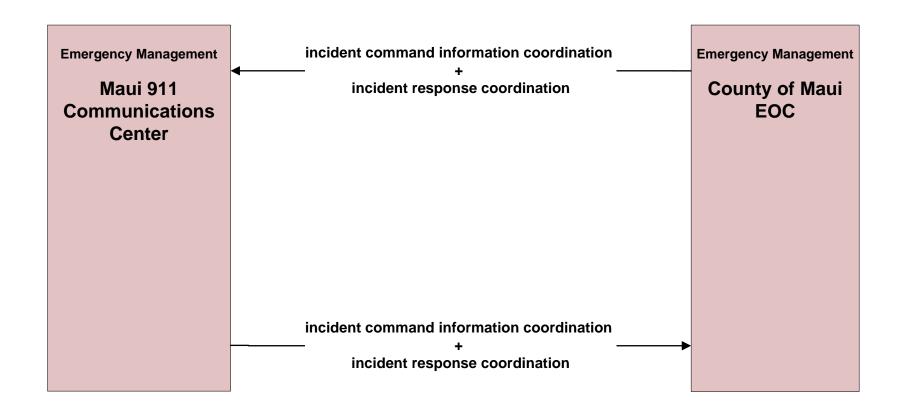

s Maui District (HDOT - HWY - M)





#### ATMS01 - Network Surveillance Maui Department of Public Works (DPW)





#### ATMS03 - Traffic Signal Control HDOT





### ATMS03 - Traffic Signal Control Maui Department of Public Works (DPW)





# ATMS06 - Traffic Information Dissemination HDOT Highway Maui District (HDOT-HWY-M)





# ATMS06 - Traffic Information Dissemination Maui Department of Public Works (DPW)





#### ATMS07 - Regional Traffic Management HDOT Highways Maui District (HDOT-HWY-M)



planned and future flow

existing flow

flow name\_ud = user
defined flow

## ATMS08 - Incident Management HDOT Highways Maui District (HDOT-HWY-M)



## ATMS08 - Incident Management Maui Department of Public Works (DPW)



## ATMS08 - Incident Management Maui Emergency Incident Coordination





#### ATMS08 - Incident Management Maui Emergency Vehicles



## ATMS08 - Incident Management Maui Emergency Vehicles





# ATMS12 - Roadside Lighting System Control Maui Department of Public Works (DPW)





# ATMS17 - Parking Facility Management HDOT Airports Maui District (HDOT-AIR-M)