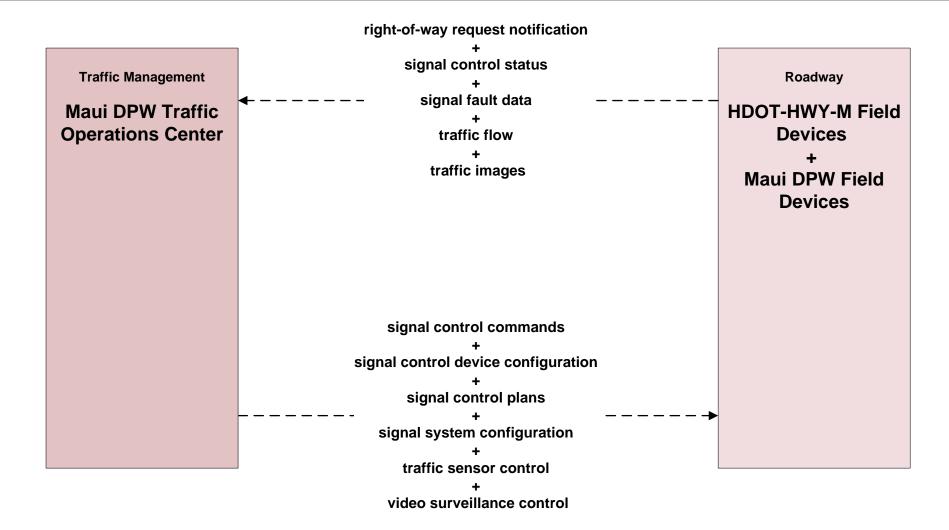

#### Maui Regional ITS Architecture

**Customized Service Package Diagrams** 

Advanced Traffic Management Systems (ATMS)

#### ATMS01 - Network Surveillance HDOT Highways Maui District (HDOT - HWY - M)





#### ATMS01 - Network Surveillance Maui Department of Public Works (DPW)





#### ATMS03 - Traffic Signal Control HDOT





### ATMS03 - Traffic Signal Control Maui Department of Public Works (DPW)





# ATMS06 - Traffic Information Dissemination HDOT Highway Maui District (HDOT-HWY-M)





# ATMS06 - Traffic Information Dissemination Maui Department of Public Works (DPW)





#### ATMS07 - Regional Traffic Management HDOT Highways Maui District (HDOT-HWY-M)



planned and future flow

existing flow

flow name\_ud = user
defined flow

## ATMS08 - Incident Management HDOT Highways Maui District (HDOT-HWY-M)



## ATMS08 - Incident Management Maui Department of Public Works (DPW)



## ATMS08 - Incident Management Maui Emergency Incident Coordination





#### ATMS08 - Incident Management Maui Emergency Vehicles



## ATMS08 - Incident Management Maui Emergency Vehicles





# ATMS12 - Roadside Lighting System Control Maui Department of Public Works (DPW)





# ATMS17 - Parking Facili