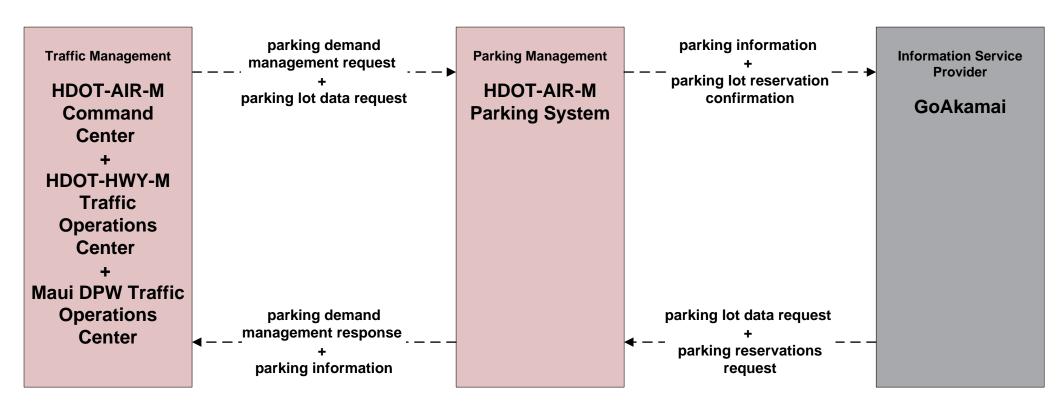

ghway Maui District (HDOT-HWY-M)





# ATMS06 - Traffic Information Dissemination Maui Department of Public Works (DPW)





#### ATMS07 - Regional Traffic Management HDOT Highways Maui District (HDOT-HWY-M)



planned and future flow

existing flow

flow name\_ud = user
defined flow

## ATMS08 - Incident Management HDOT Highways Maui District (HDOT-HWY-M)



## ATMS08 - Incident Management Maui Department of Public Works (DPW)



## ATMS08 - Incident Management Maui Emergency Incident Coordination





#### ATMS08 - Incident Management Maui Emergency Vehicles



## ATMS08 - Incident Management Maui Emergency Vehicles





# ATMS12 - Roadside Lighting System Control Maui Department of Public Works (DPW)





# ATMS17 - Parking Facility Management HDOT Airports Maui District (HDOT-AIR-M)