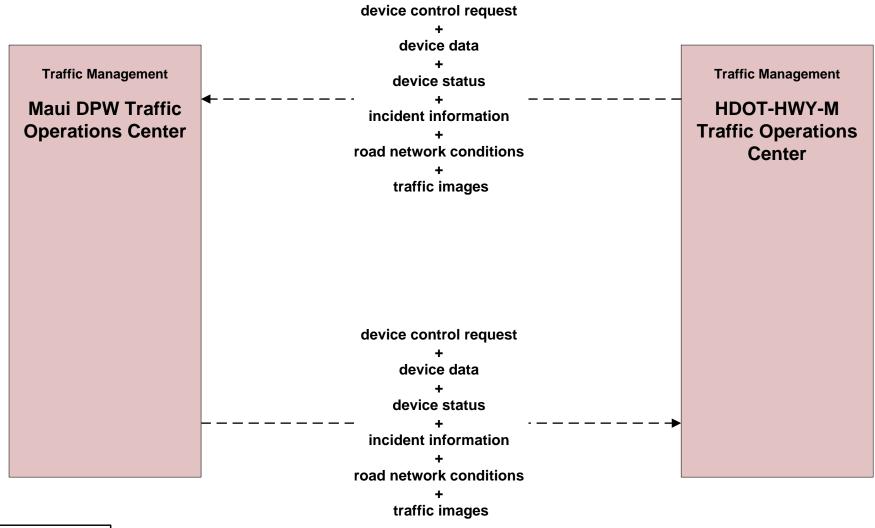

#### ATMS07 - Regional Traffic Management HDOT Highways Maui District (HDOT-HWY-M)

planned and future flow

existing flow

flow name\_ud = user
defined flow