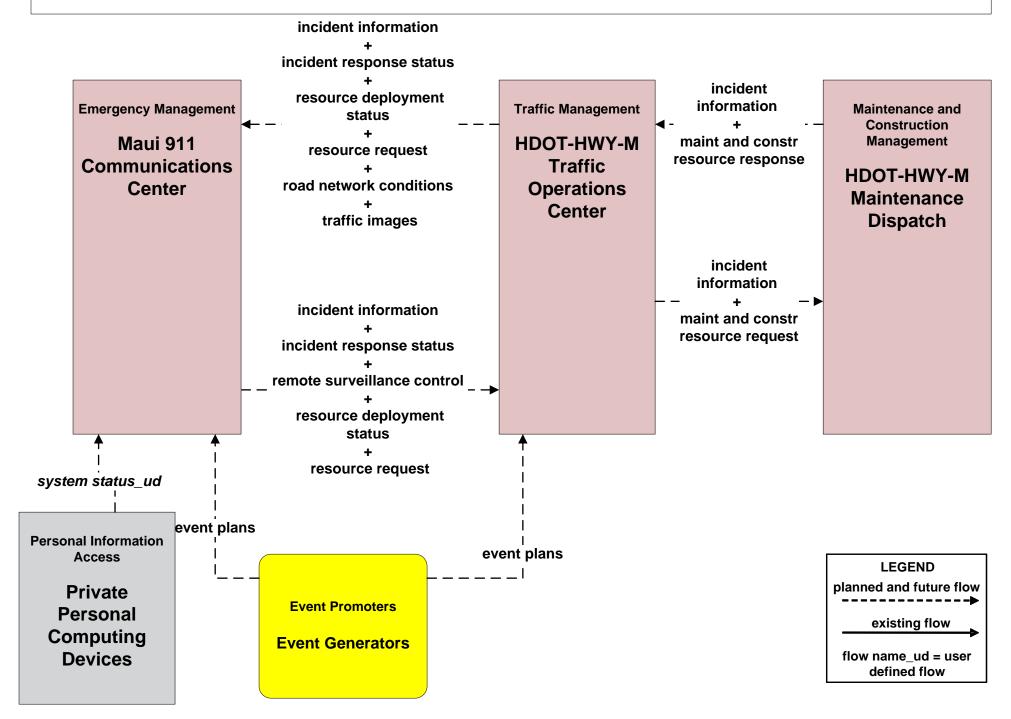

chitecture

**Customized Service Package Diagrams** 

Advanced Traffic Management Systems (ATMS)

#### ATMS01 - Network Surveillance HDOT Highways Maui District (HDOT - HWY - M)





#### ATMS01 - Network Surveillance Maui Department of Public Works (DPW)





#### ATMS03 - Traffic Signal Control HDOT





### ATMS03 - Traffic Signal Control Maui Department of Public Works (DPW)





# ATMS06 - Traffic Information Dissemination HDOT Highway Maui District (HDOT-HWY-M)





# ATMS06 - Traffic Information Dissemination Maui Department of Public Works (DPW)





#### ATMS07 - Regional Traffic Management HDOT Highways Maui District (HDOT-HWY-M)



planned and future flow

existing flow

flow name\_ud = user
defined flow

## ATMS08 - Incident Management HDOT Highways Maui District (HDOT-HWY-M)



## ATMS08 - Incident Management Maui Department of Public Works (DPW)



## ATMS08 - Incident Management Maui Emergency Incident Coordination





#### ATMS08 - Incident Management Maui Emergency Vehicles



## ATMS08 - Incident Management Maui Emergency Vehicles





# ATMS12 - Roadside Lighting System Control Maui Department of Public Works (DPW)





# ATMS17 - Parking Facility Management HDOT Airports Maui District (HDOT-AIR-M)