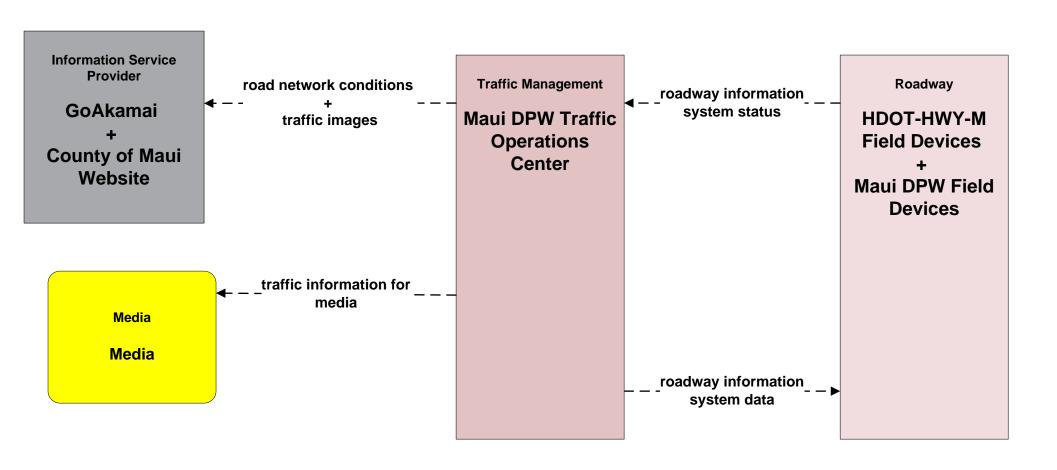

# ATMS06 - Traffic Information Dissemination HDOT Highway Maui District (HDOT-HWY-M)