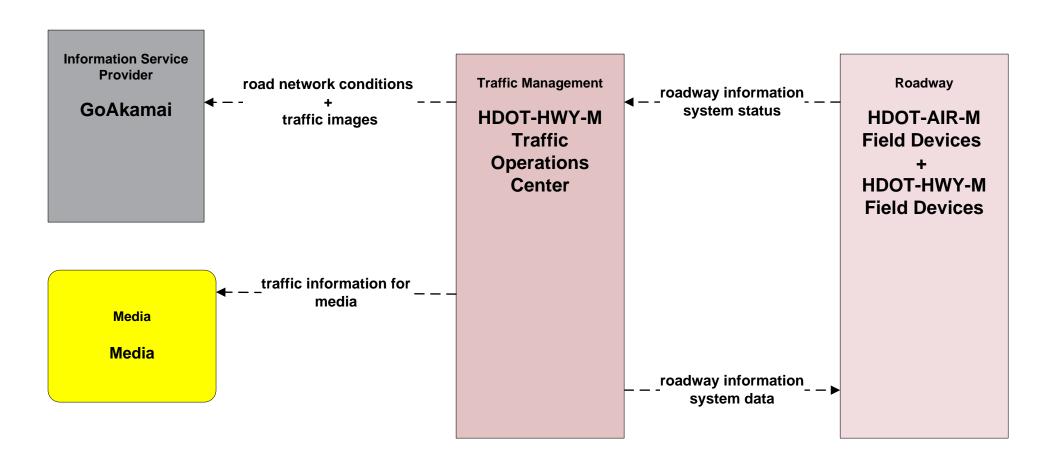

# ATMS06 - Traffic Information Dissemination Maui Department of Public Works (DPW)