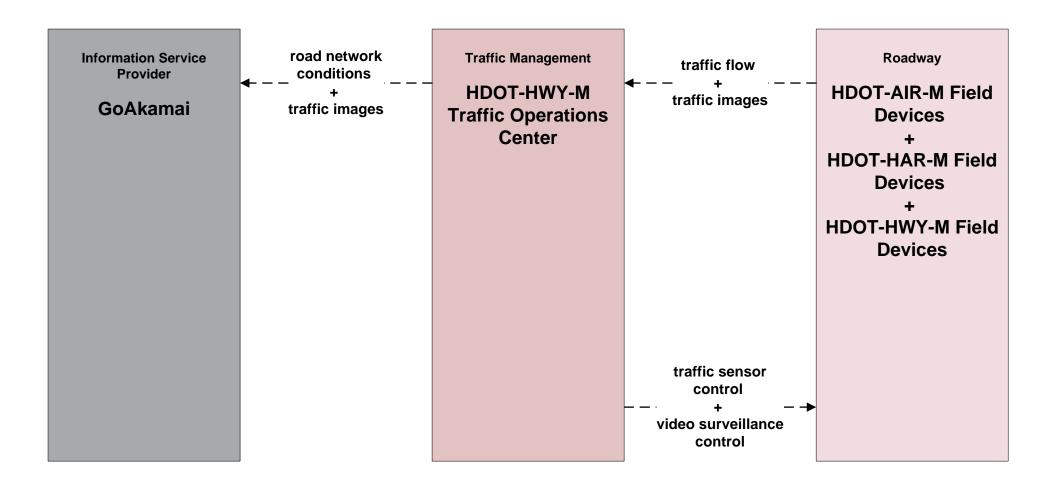

# ATMS06 - Traffic Information Dissemination HDOT Highway Maui District (HDOT-HWY-M)