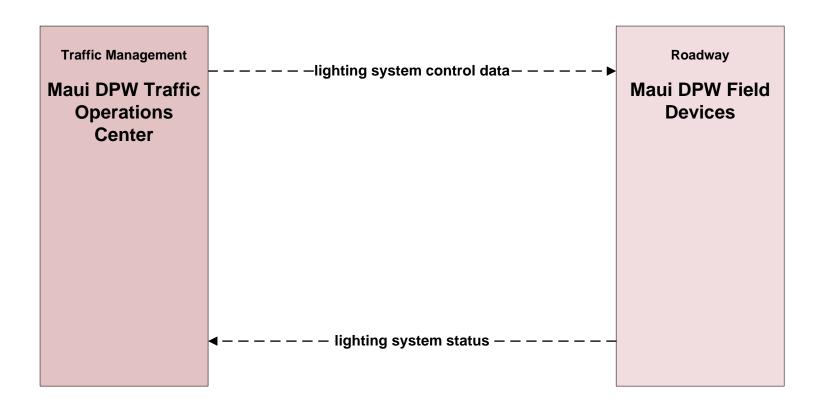

# ATMS12 - Roadside Lighting System Control Maui Department of Public Works (DPW)