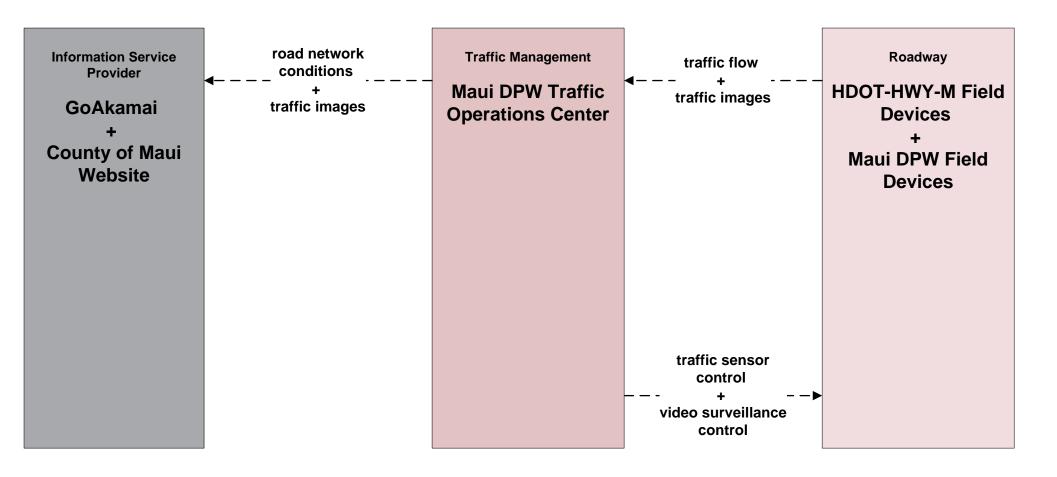

# ATMS06 - Traffic Information Dissemination Maui Department of Public Works (DPW)