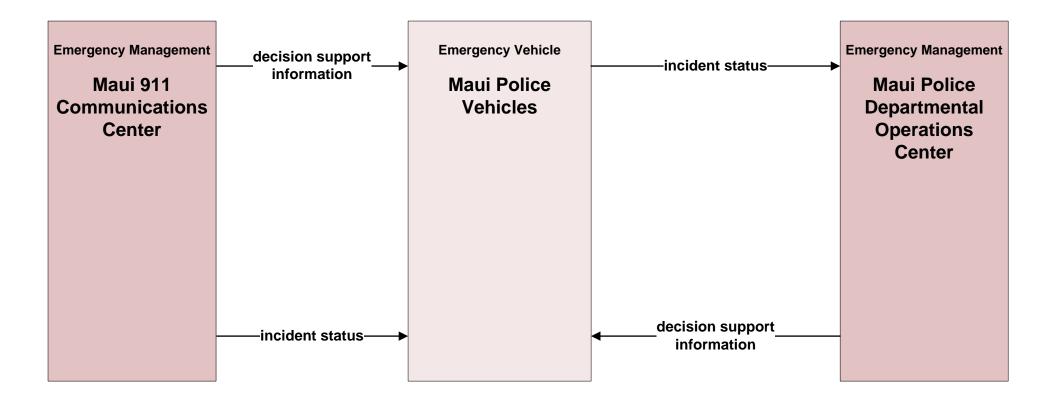

#### ATMS08 - Incident Management Maui Emergency Vehicles

## ATMS08 - Incident Management Maui Emergency Vehicles