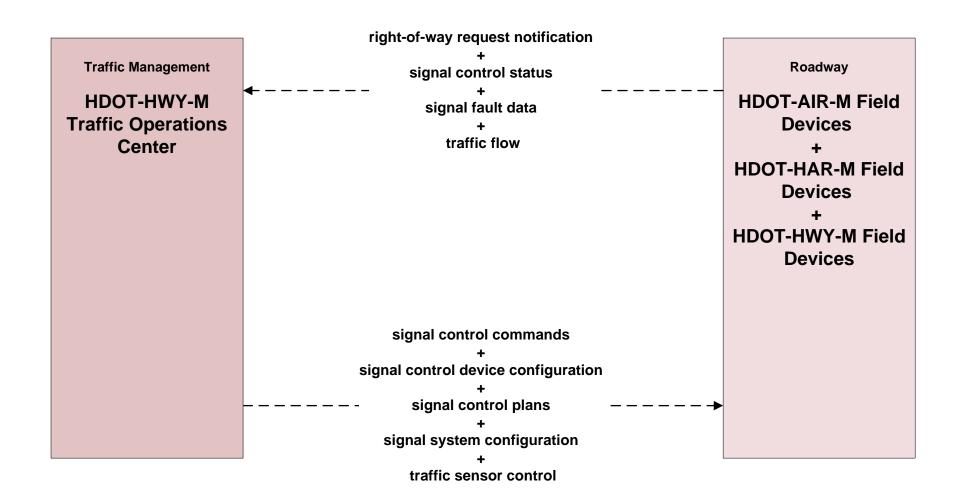

#### Maui Regional ITS Architecture

**Customized Service Package Diagrams** 

Advanced Traffic Management Systems (ATMS)

#### ATMS01 - Network Surveillance HDOT Highways Maui District (HDOT - HWY - M)





#### ATMS01 - Network Surveillance Maui Department of Public Works (DPW)





#### ATMS03 - Traffic Signal Control HDOT





### ATMS03 - Traffic Signal Control Maui Department of Public Works (DPW)





# ATMS06 - Traffic Information Dissemination HDOT Highway Maui District (HDOT-HWY-M)





# ATMS06 - Traffic Information Dissemination Maui Department of Public Works (DPW)





#### ATMS07 - Regional Traffic Management HDOT Highways Maui District (HDOT-HWY-M)



planned and future flow

existing flow

flow name\_ud = user
defined flow

## ATMS08 - Incident Management HDOT Highways Maui District (HDOT-HWY-M)



## ATMS08 - Incident Management Maui Department of Public Works (DPW)



## ATMS08 - Incident Management Maui Emergency Incident Coordination





#### ATMS08 - Incident Management Maui Emergency Vehicles



## ATMS08 - Incident Management Maui Emergency Vehicles





# ATMS12 - Roadside Lighting Syst