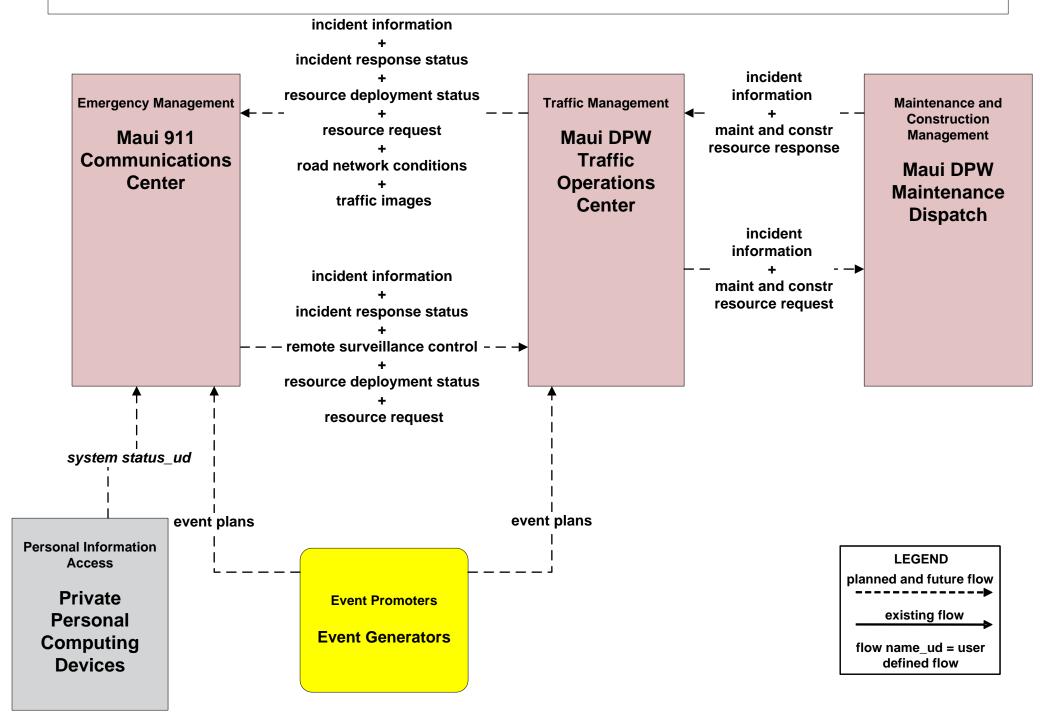

nagement Systems (ATMS)

#### ATMS01 - Network Surveillance HDOT Highways Maui District (HDOT - HWY - M)





#### ATMS01 - Network Surveillance Maui Department of Public Works (DPW)





#### ATMS03 - Traffic Signal Control HDOT





### ATMS03 - Traffic Signal Control Maui Department of Public Works (DPW)





# ATMS06 - Traffic Information Dissemination HDOT Highway Maui District (HDOT-HWY-M)





# ATMS06 - Traffic Information Dissemination Maui Department of Public Works (DPW)





#### ATMS07 - Regional Traffic Management HDOT Highways Maui District (HDOT-HWY-M)



planned and future flow

existing flow

flow name\_ud = user
defined flow

## ATMS08 - Incident Management HDOT Highways Maui District (HDOT-HWY-M)



## ATMS08 - Incident Management Maui Department of Public Works (DPW)



## ATMS08 - Incident Management Maui Emergency Incident Coordination





#### ATMS08 - Incident Management Maui Emergency Vehicles



## ATMS08 - Incident Management Maui Emergency Vehicles





# ATMS12 - Roadside Lighting System Control Maui Department of Public Works (DPW)





# ATMS17 - Parking Facility Management HDOT Airports Maui District (HDOT-AIR-M)