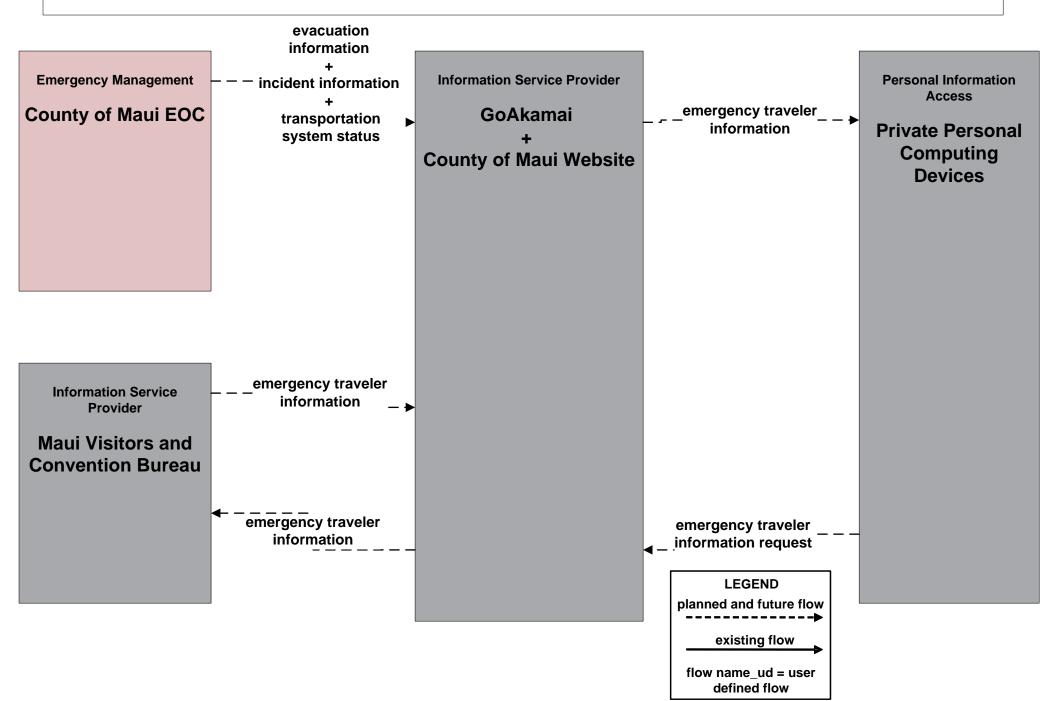

y



#### EM03 - Mayday and Alarms Support HDOT Highway Maui District (HDOT-HWY-M) / Maui Police





### EM05 - Transportation Infrastructure Protection HDOT Harbors Maui District (HDOT-HAR-M)





### EM05 - Transportation Infrastructure Protection HDOT Airports Maui District (HDOT-AIR-M)





#### EM06 - Wide Area Alert Maile Amber / Silver Alerts





#### EM07 - Early Warning System County of Maui EOC



### EM08 - Disaster Response and Recovery County of Maui and HDOT (1 of 3)



### EM08 - Disaster Response and Recovery County of Maui and HDOT (2 of 3)



#### EM08 - Disaster Response and Recovery County of Maui and HDOT (3 of 3)



defined flow

### EM09 - Evacuation and Reentry Management County of Maui and HDOT



### EM10 - Disaster Traveler Information County of Maui and HDOT



# **EM10 - Disaster Traveler Information County of Maui EOC Reverse 911**