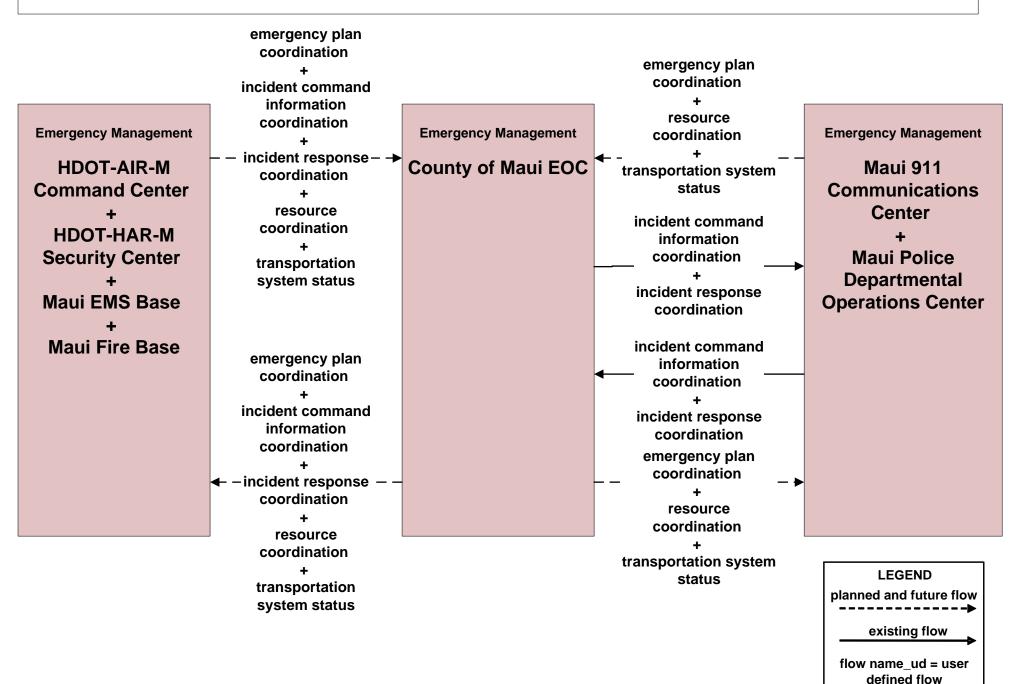

### EM08 - Disaster Response and Recovery County of Maui and HDOT (1 of 3)

### EM08 - Disaster Response and Recovery County of Maui and HDOT (2 of 3)

#### EM08 - Disaster Response and Recovery County of Maui and HDOT (3 of 3)

defined flow