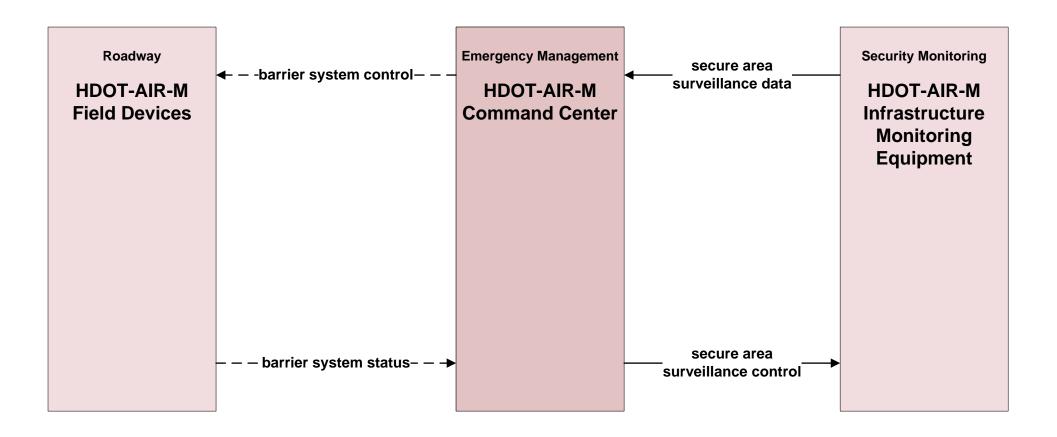

### EM05 - Transportation Infrastructure Protection HDOT Airports Maui District (HDOT-AIR-M)