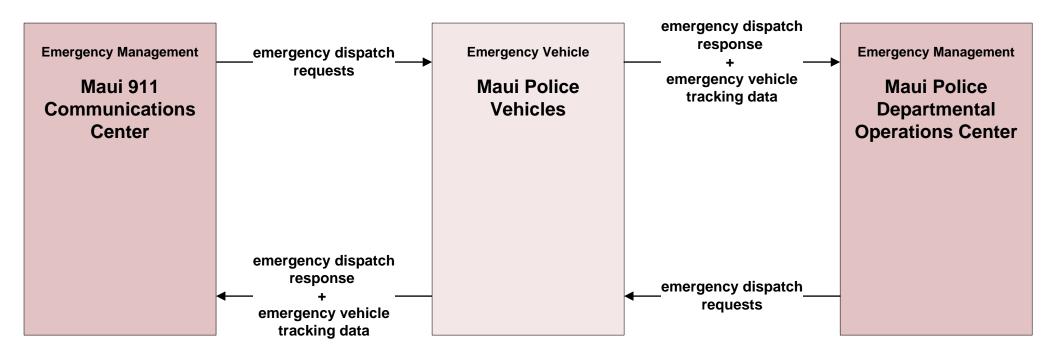

# Maui Regional ITS Architecture Customized Service Package Diagrams

**Emergency Management (EM)** 

#### EM01 - Emergency Call-Taking and Dispatch Maui Department of Fire and Public Safety



#### EM01 - Emergency Call-Taking and Dispatch Maui Police





# EM02 - Emergency Routing Maui Department of Public Works (DPW) / Maui EMS



# EM02 - Emergency Routing HDOT Highway Maui District (HDOT-HWY-M) / Maui EMS



# EM02 - Emergency Routing Maui Department of Fire and Public Safety / Maui Department of Public Works (DPW)



### EM02 - Emergency Routing HDOT Highway Maui District (HDOT-HWY-M) / Maui Department of Fire and Public Safety



#### EM03 - Mayday and Alarms Support HDOT Highway Maui District (HDOT-HWY-M) / Maui Police





### EM05 - Transportation Infrastructure Protection HDOT Harbors Maui District (HDOT-HAR-M)





### EM05 - Transportation Infrastructure Protection HDOT Airports Maui District (HDOT-AIR-M)





#### EM06 - Wide Area Alert Maile Amber / Silver Alerts





#### EM07 - Early Warning System County of Maui EOC