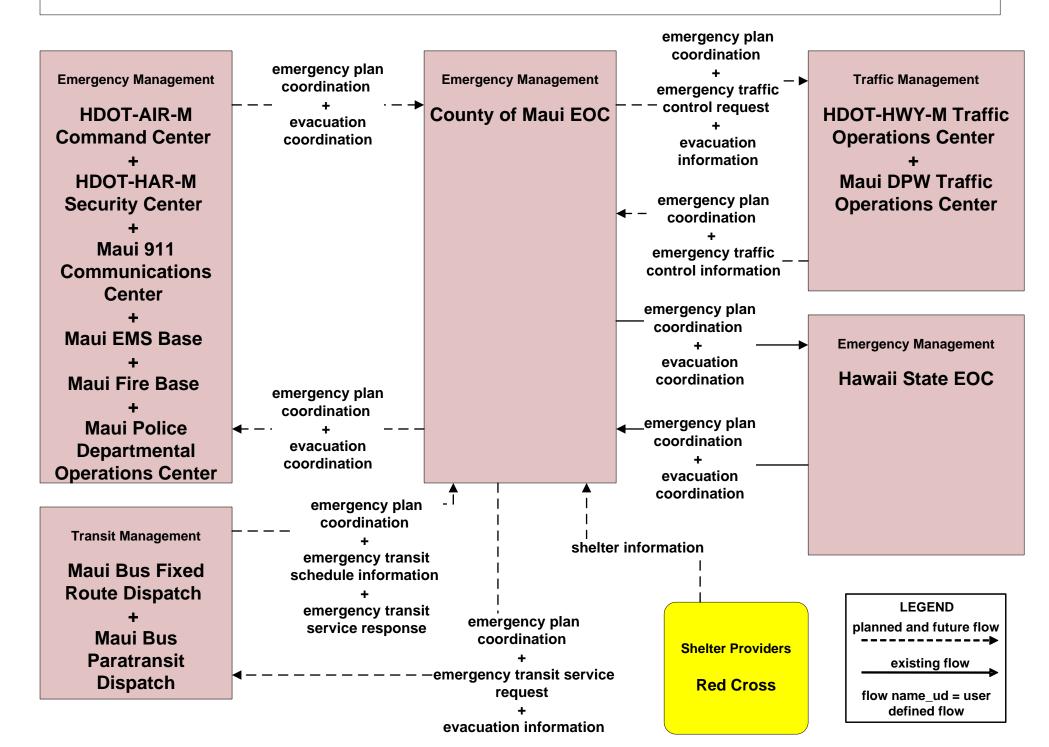

aui District (HDOT-HWY-M) / Maui Department of Fire and Public Safety



#### EM03 - Mayday and Alarms Support HDOT Highway Maui District (HDOT-HWY-M) / Maui Police





### EM05 - Transportation Infrastructure Protection HDOT Harbors Maui District (HDOT-HAR-M)





### EM05 - Transportation Infrastructure Protection HDOT Airports Maui District (HDOT-AIR-M)





#### EM06 - Wide Area Alert Maile Amber / Silver Alerts





#### EM07 - Early Warning System County of Maui EOC



### EM08 - Disaster Response and Recovery County of Maui and HDOT (1 of 3)



### EM08 - Disaster Response and Recovery County of Maui and HDOT (2 of 3)



#### EM08 - Disaster Response and Recovery County of Maui and HDOT (3 of 3)



defined flow

### EM09 - Evacuation and Reentry Management County of Maui and HDOT



### EM10 - Disaster Traveler Information County of Maui and HDOT



# **EM10 - Disaster Traveler Information County of Maui EOC Reverse 911**