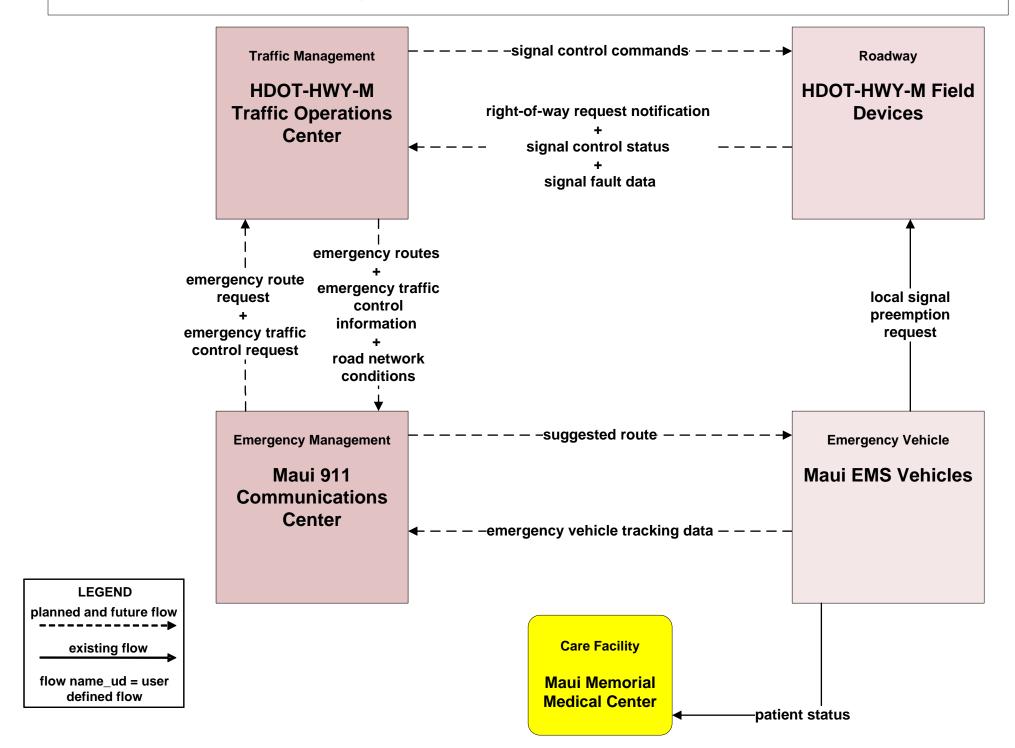

# Maui Regional ITS Architecture Customized Service Package Diagrams

**Emergency Management (EM)** 

#### EM01 - Emergency Call-Taking and Dispatch Maui Department of Fire and Public Safety



#### EM01 - Emergency Call-Taking and Dispatch Maui Police





# EM02 - Emergency Routing Maui Department of Public Works (DPW) / Maui EMS



# EM02 - Emergency Routing HDOT Highway Maui District (HDOT-HWY-M) / Maui EMS



# EM02 - Emergency Routing Maui Department of Fire and Public Safety / Maui Department of Public Works (DPW)



### EM02 - Emergency Routing HDOT Highway Maui District (HDOT-HWY-M) / Maui Department of Fire and Public Safety



#### EM03 - Mayday and Alarms Support HDOT Highway Maui District (HDOT-HWY-M) / Maui Police





### EM05 - Transportation Infrastructure Protection HDOT Harbors Maui District (HDOT-HAR-M)





### EM05 - Transportation Infrastructure Protection HDOT Airports Maui District (HDOT-AIR-M)





#### EM06 - Wide Area Alert Maile Amber / Silver Alerts





#### EM07 - Early Warning System County of Maui EOC



### EM08 - Disaster Response and Recovery County of Maui and HDOT (1 of 3)



### EM08 - Disaster Response and Recovery County of Maui and HDOT (2 of 3)



#### E