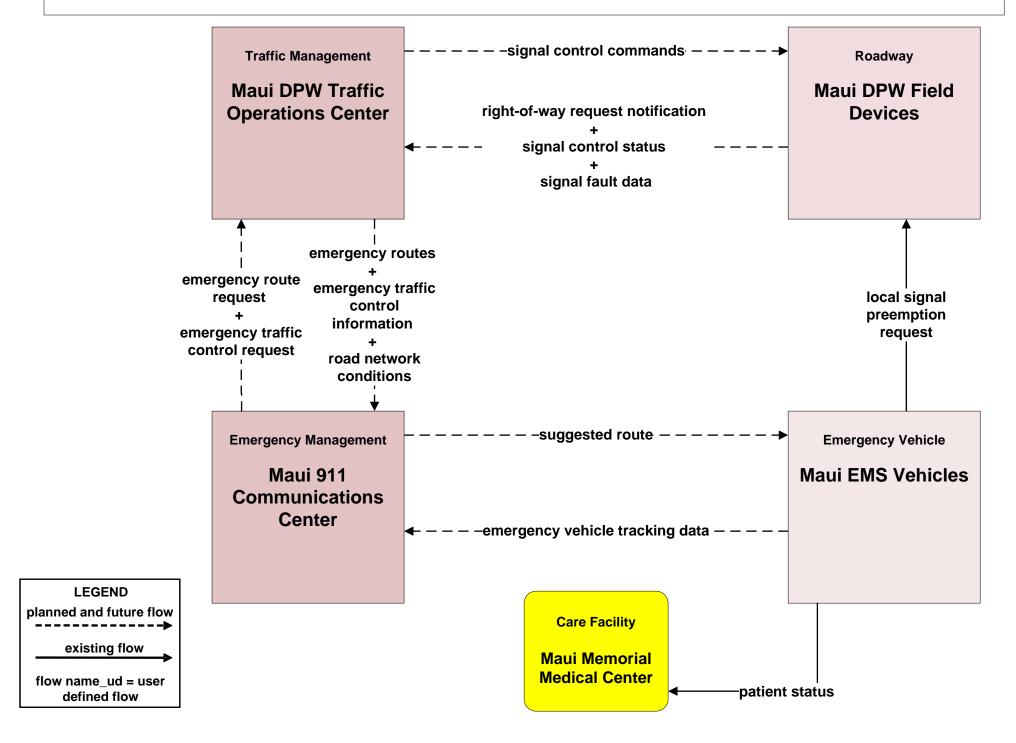

# Maui Regional ITS Architecture Customized Service Package Diagrams

**Emergency Management (EM)** 

#### EM01 - Emergency Call-Taking and Dispatch Maui Department of Fire and Public Safety



#### EM01 - Emergency Call-Taking and Dispatch Maui Police





# EM02 - Emergency Routing Maui Department of Public Works (DPW) / Maui EMS



# EM02 - Emergency Routing HDOT Highway Maui District (HDOT-HWY-M) / Maui EMS



# EM02 - Emergency Routing Maui Department of Fire and Public Safety / Maui Department of Public Works (DPW)



### EM02 - Emergency Routing HDOT Highway Maui District (HDOT-HWY-M) / Maui Department of Fire and Public Safety



#### EM03 - Mayday and Alarms Support HDOT Highway Maui District (HDOT-HWY-M) / Maui Police





### EM05 - Transportation Infrastructure Protection HDOT Harbors Maui District (HDOT-HAR-M)





### EM05 - Transportation Infrastructure Protection HDOT Airports Maui District (HDOT-AIR-M)





#### EM06 - Wide Area Alert Maile Amber / Silver Alerts





#### EM07 - Early Warning System County of Maui EOC



### EM08 - Disaster Response and Recovery County of Maui and HDOT (1 of 3)



###