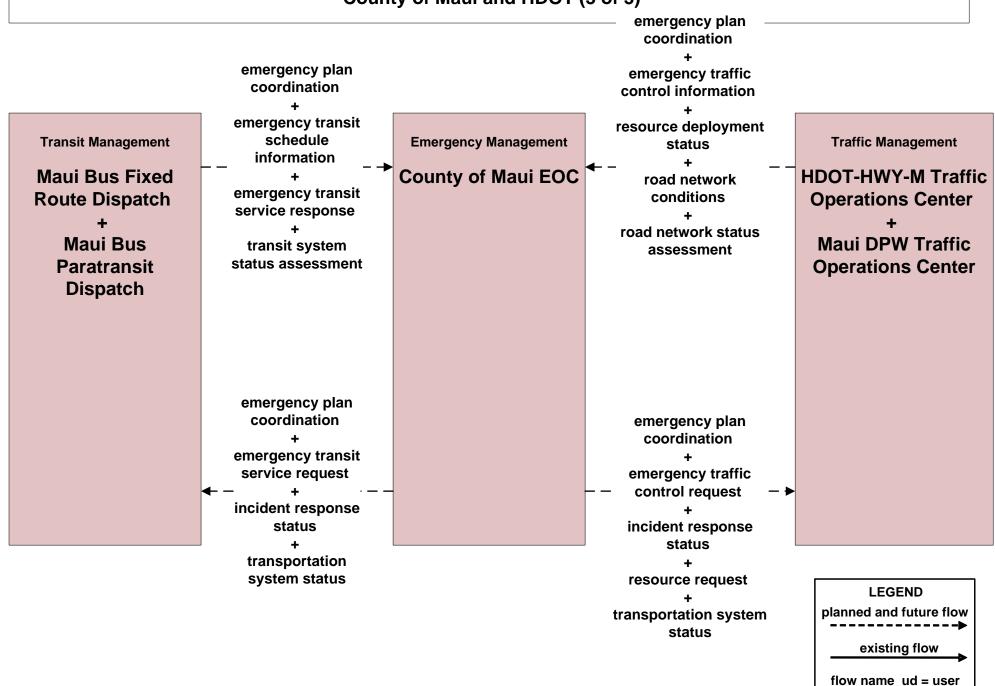

/ Maui Department of Public Works (DPW)



### EM02 - Emergency Routing HDOT Highway Maui District (HDOT-HWY-M) / Maui Department of Fire and Public Safety



#### EM03 - Mayday and Alarms Support HDOT Highway Maui District (HDOT-HWY-M) / Maui Police





### EM05 - Transportation Infrastructure Protection HDOT Harbors Maui District (HDOT-HAR-M)





### EM05 - Transportation Infrastructure Protection HDOT Airports Maui District (HDOT-AIR-M)





#### EM06 - Wide Area Alert Maile Amber / Silver Alerts





#### EM07 - Early Warning System County of Maui EOC



### EM08 - Disaster Response and Recovery County of Maui and HDOT (1 of 3)



### EM08 - Disaster Response and Recovery County of Maui and HDOT (2 of 3)



#### EM08 - Disaster Response and Recovery County of Maui and HDOT (3 of 3)



defined flow

### EM09 - Evacuation and Reentry Management County of Maui and HDOT



### EM10 - Disaster Traveler Information County of Maui and HDOT



# **EM10 - Disaster Traveler Information County of Maui EOC Reverse 911**