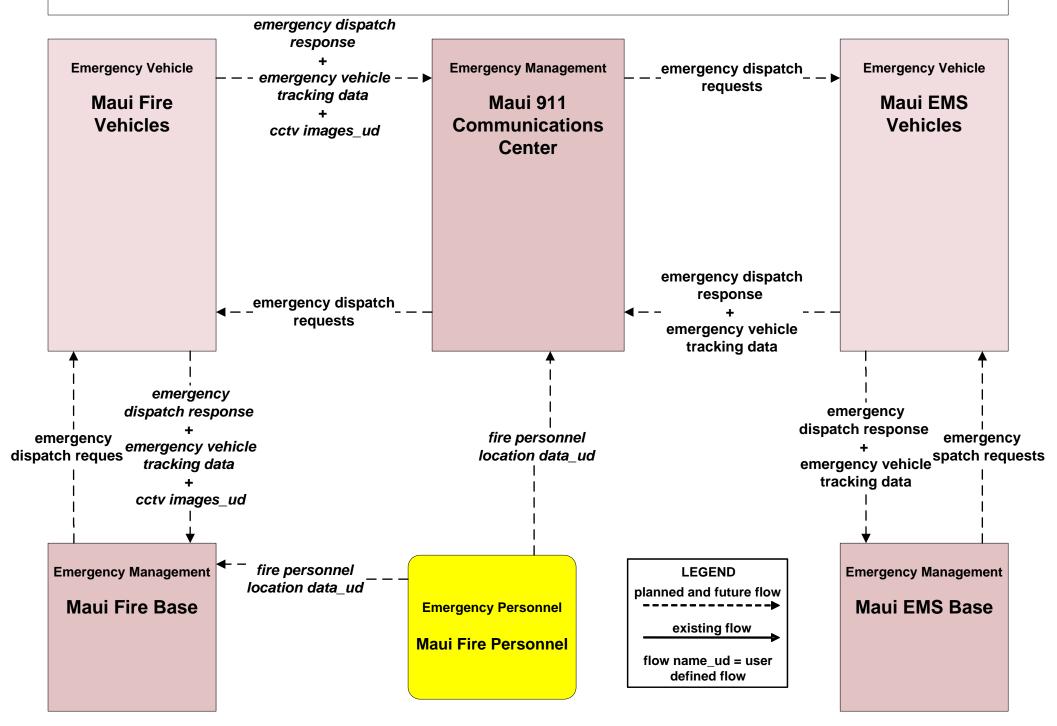

#### EM01 - Emergency Call-Taking and Dispatch Maui Department of Fire and Public Safety