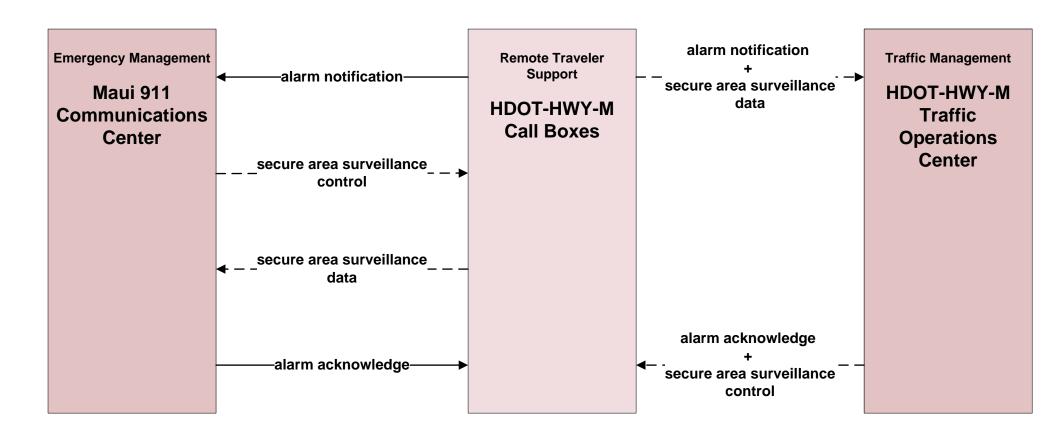

#### EM03 - Mayday and Alarms Support HDOT Highway Maui District (HDOT-HWY-M) / Maui Police