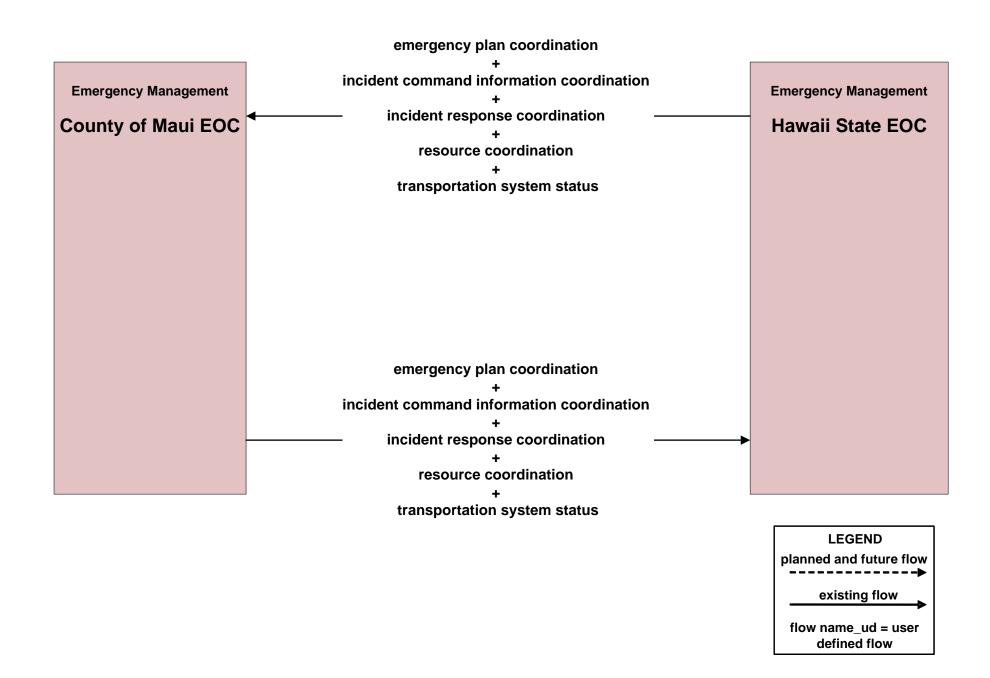

ui EMS



# EM02 - Emergency Routing Maui Department of Fire and Public Safety / Maui Department of Public Works (DPW)



### EM02 - Emergency Routing HDOT Highway Maui District (HDOT-HWY-M) / Maui Department of Fire and Public Safety



#### EM03 - Mayday and Alarms Support HDOT Highway Maui District (HDOT-HWY-M) / Maui Police





### EM05 - Transportation Infrastructure Protection HDOT Harbors Maui District (HDOT-HAR-M)





### EM05 - Transportation Infrastructure Protection HDOT Airports Maui District (HDOT-AIR-M)





#### EM06 - Wide Area Alert Maile Amber / Silver Alerts





#### EM07 - Early Warning System County of Maui EOC



### EM08 - Disaster Response and Recovery County of Maui and HDOT (1 of 3)



### EM08 - Disaster Response and Recovery County of Maui and HDOT (2 of 3)



#### EM08 - Disaster Response and Recovery County of Maui and HDOT (3 of 3)



defined flow

### EM09 - Evacuation and Reentry Management County of Maui and HDOT



### EM10 - Disaster Traveler Information County of Maui and HDOT



# **EM10 - Disaster Traveler Information County of Maui EOC Reverse 911**