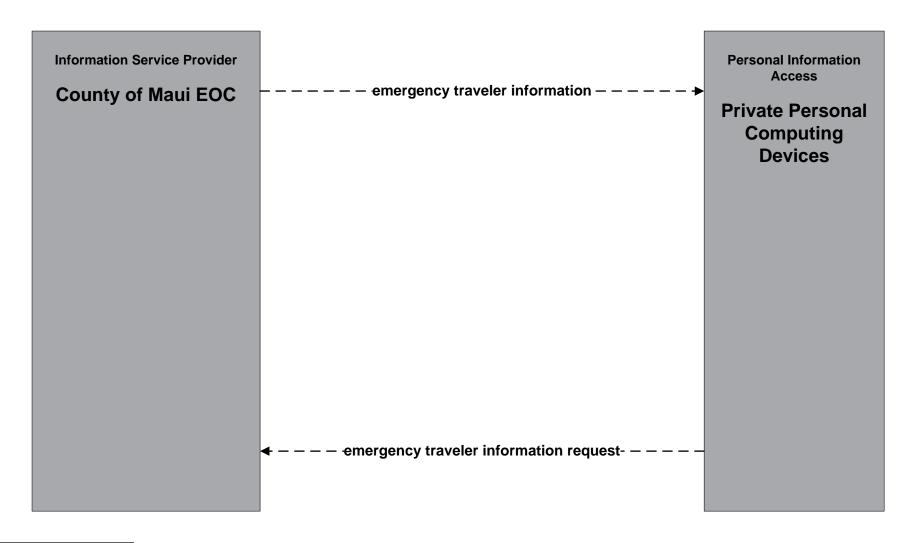

WY-M) / Maui Police





### EM05 - Transportation Infrastructure Protection HDOT Harbors Maui District (HDOT-HAR-M)





### EM05 - Transportation Infrastructure Protection HDOT Airports Maui District (HDOT-AIR-M)





#### EM06 - Wide Area Alert Maile Amber / Silver Alerts





#### EM07 - Early Warning System County of Maui EOC



### EM08 - Disaster Response and Recovery County of Maui and HDOT (1 of 3)



### EM08 - Disaster Response and Recovery County of Maui and HDOT (2 of 3)



#### EM08 - Disaster Response and Recovery County of Maui and HDOT (3 of 3)



defined flow

### EM09 - Evacuation and Reentry Management County of Maui and HDOT



### EM10 - Disaster Traveler Information County of Maui and HDOT



# **EM10 - Disaster Traveler Information County of Maui EOC Reverse 911**