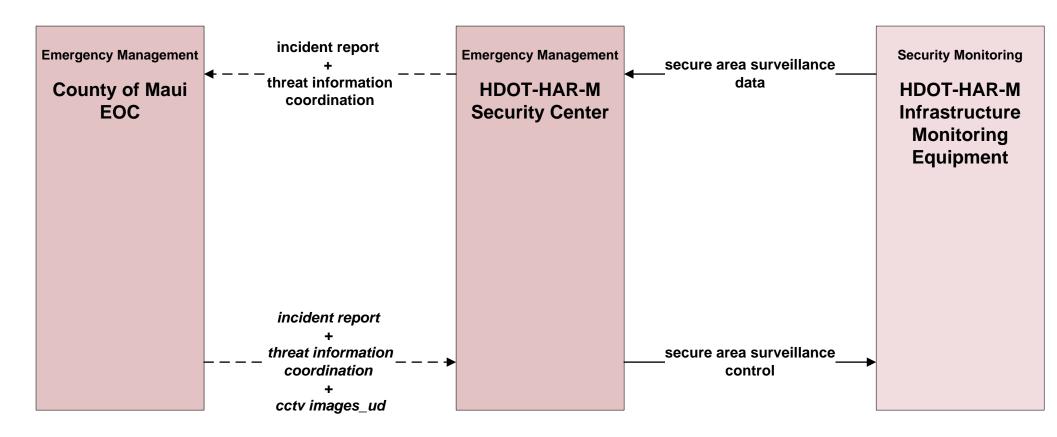

### EM05 - Transportation Infrastructure Protection HDOT Harbors Maui District (HDOT-HAR-M)