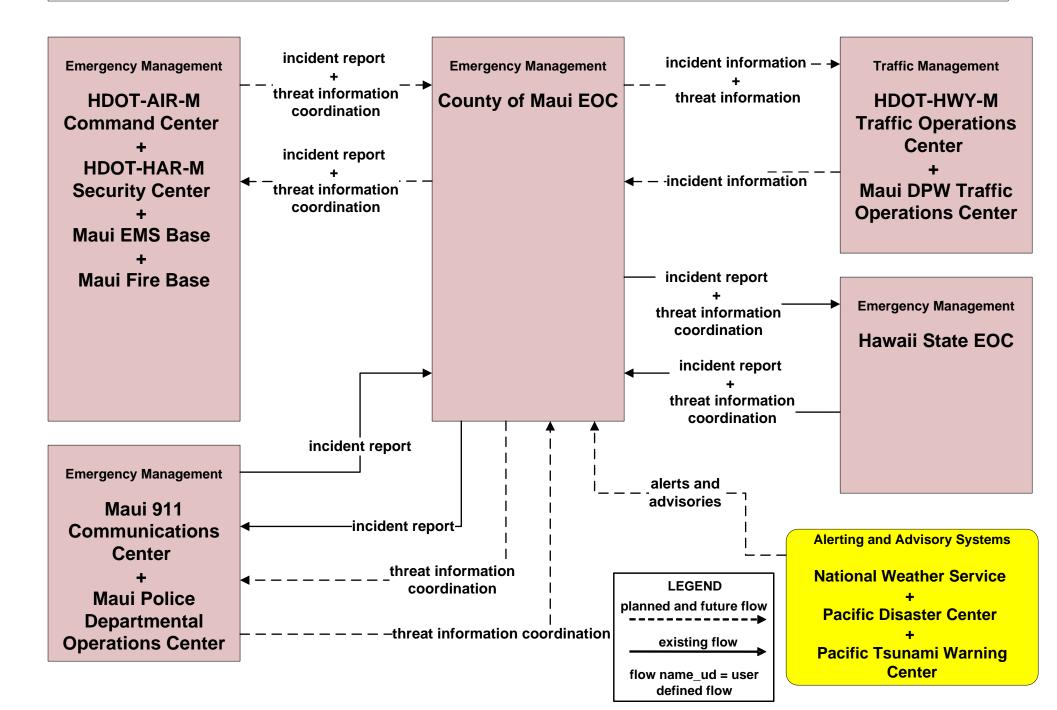

### EM08 - Disaster Response and Recovery County of Maui and HDOT (1 of 3)

### EM08 - Disaster Response and Recovery County of Maui and HDOT (2 of 3)

#### EM08 - Disaster Response and Recovery County of Maui and HDOT (3 of 3)

defined flow