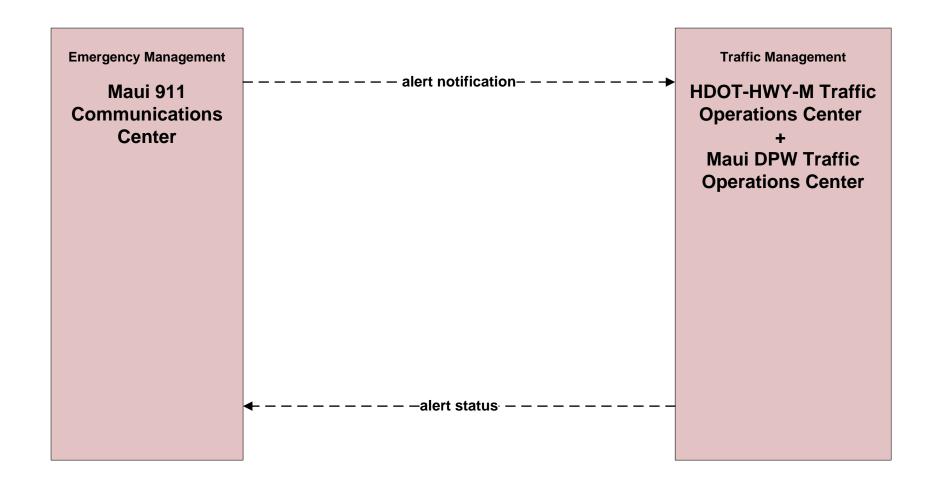

#### EM03 - Mayday and Alarms Support HDOT Highway Maui District (HDOT-HWY-M) / Maui Police