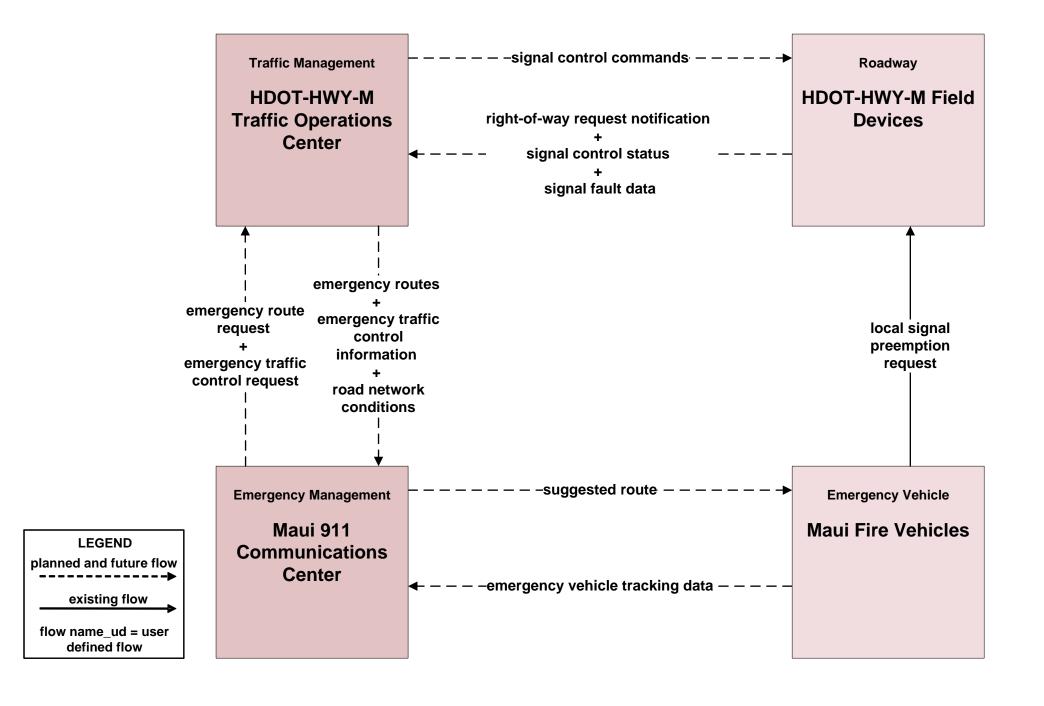

### EM02 - Emergency Routing HDOT Highway Maui District (HDOT-HWY-M) / Maui Department of Fire and Public Safety