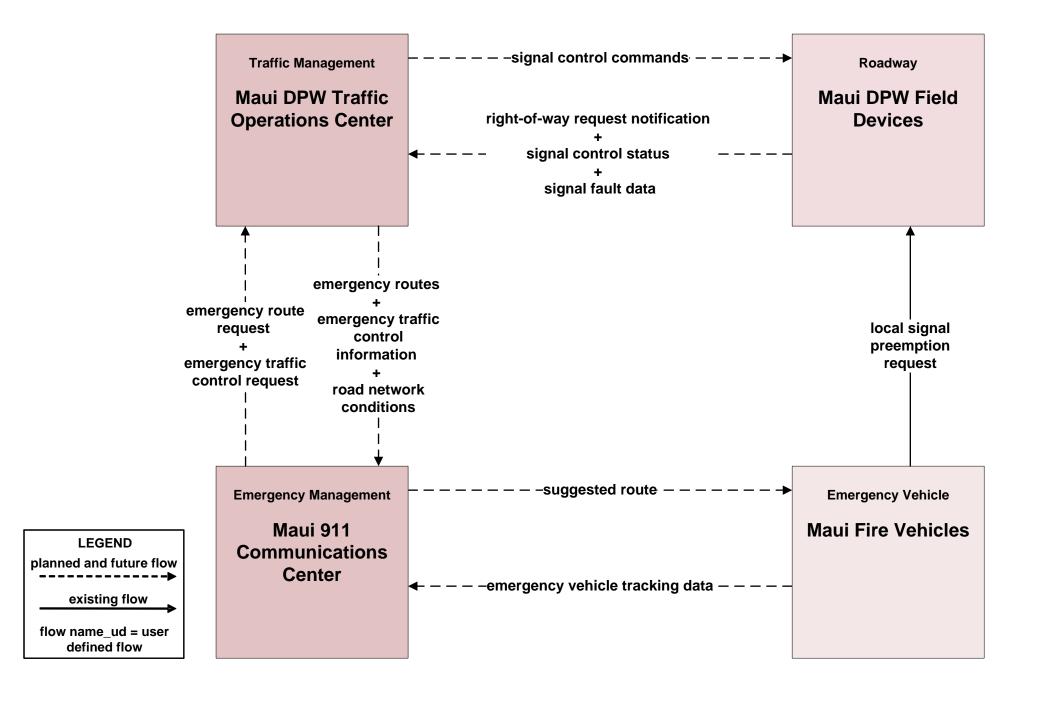

# EM02 - Emergency Routing Maui Department of Fire and Public Safety / Maui Department of Public Works (DPW)