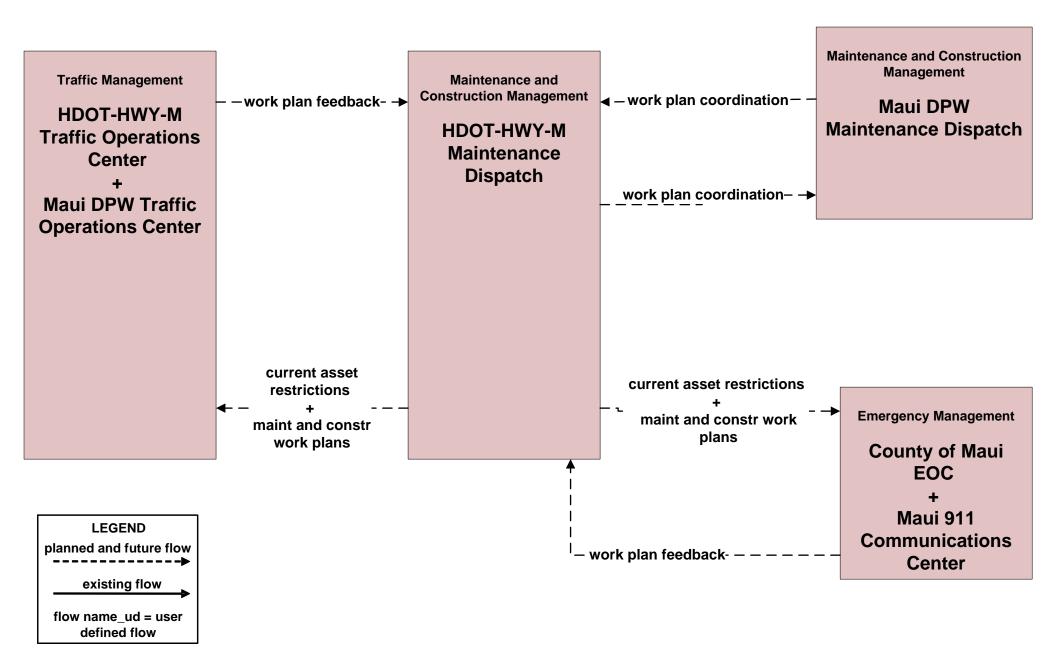

#### MC10 - Maintenance and Construction Activity Coordination HDOT Highway Maui District (HDOT-HWY-M)