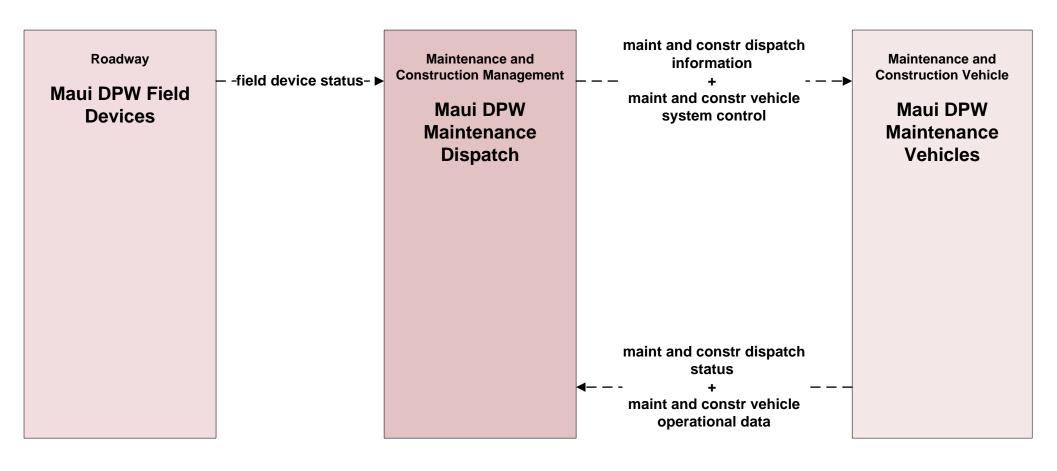

#### MC07 - Roadway Maintenance and Construction Maui Department of Public Works (DPW)