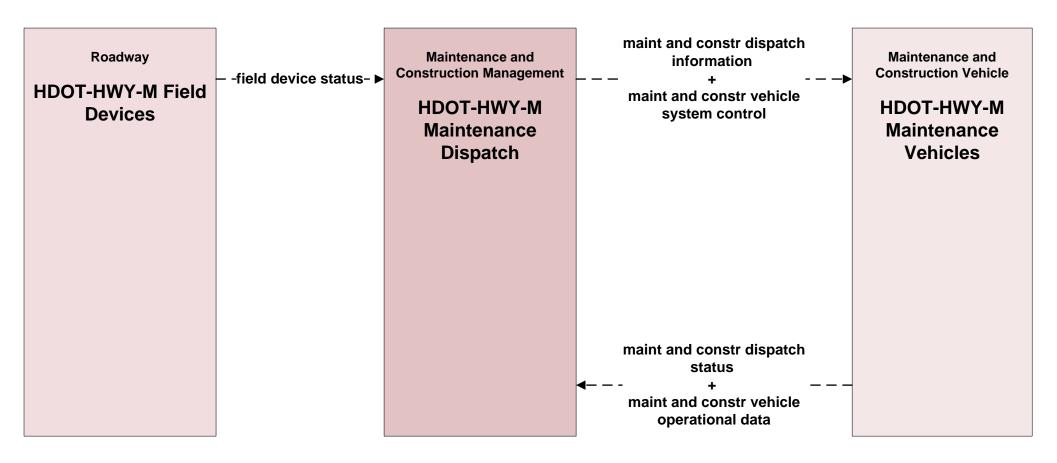

# MC07 - Roadway Maintenance and Construction HDOT Highway Maui District (HDOT-HWY-M)