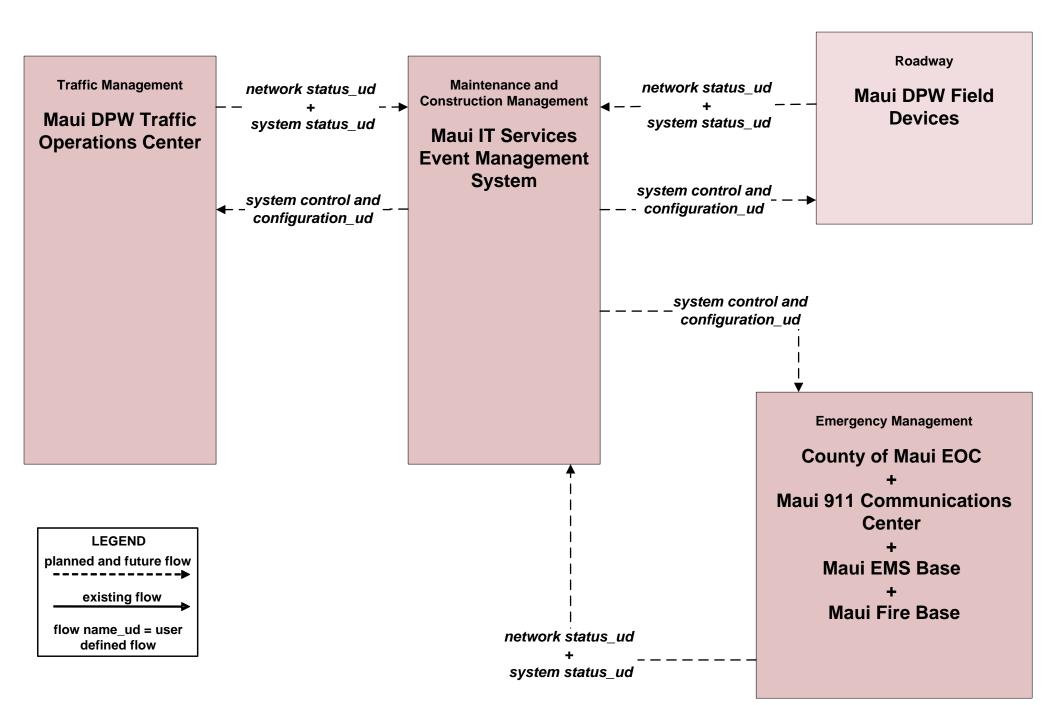

## MC12 - Communication and Information Systems Monitoring Maui Department of Management IT Services