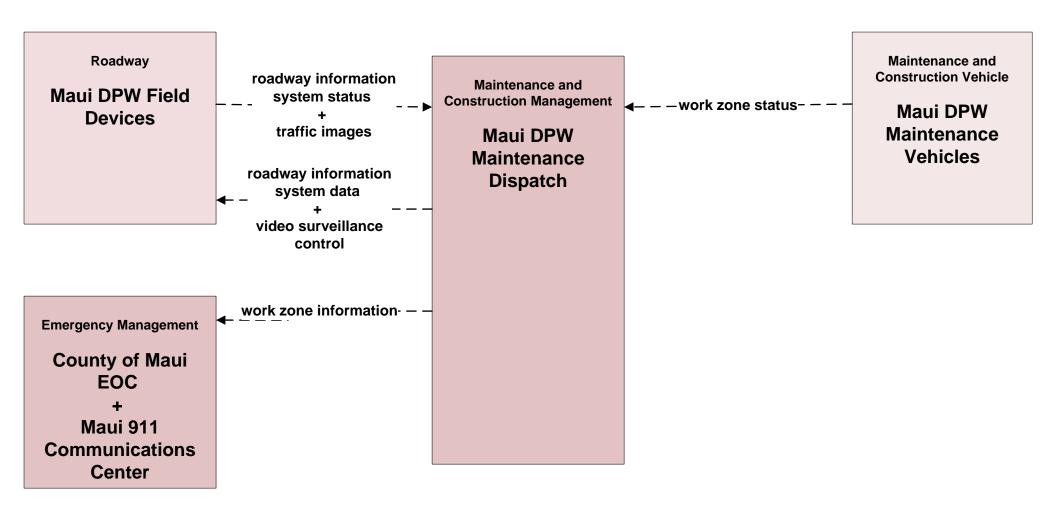

n Management

HDOT-HWY-M Maintenance Dispatch Maintenance and Construction Vehicle

HDOT-HWY-M Maintenance Vehicles

Maintenance and Construction Management

Maui DPW Maintenance Dispatch - -maint and constr vehicle conditions-

Maintenance and Construction Vehicle

Maui DPW
Maintenance
Vehicles

Maui County Motor Pool/Dispatch has the ability to view basic diagnostic information

**LEGEND** 

planned and future flow

existing flow

flow name\_ud = user defined flow

# MC07 - Roadway Maintenance and Construction HDOT Highway Maui District (HDOT-HWY-M)





#### MC07 - Roadway Maintenance and Construction Maui Department of Public Works (DPW)





## MC08 - Work Zone Management HDOT Highway Maui District (HDOT-HWY-M)





# MC08 - Work Zone Management Maui Department of Public Works (DPW)





#### MC10 - Maintenance and Construction Activity Coordination HDOT Highway Maui District (HDOT-HWY-M)



## MC12 - Communication and Information Systems Monitoring Maui Department of Management IT Services