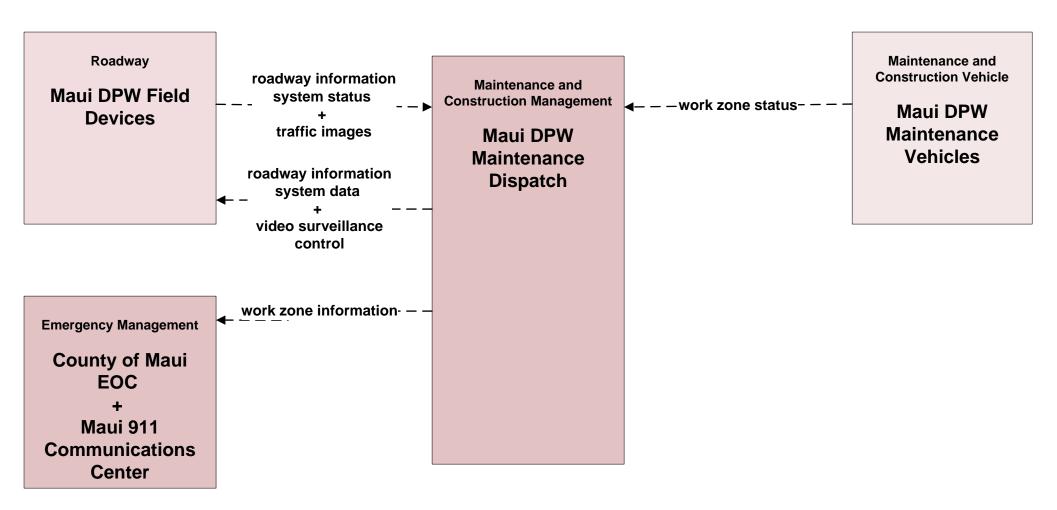

Maui Emergency Incident Coordination





# EM05 - Transportation Infrastructure Protection HDOT Harbors Maui District (HDOT-HAR-M)





## EM07 - Early Warning System County of Maui EOC



# EM08 - Disaster Response and Recovery County of Maui and HDOT (1 of 3)



## EM08 - Disaster Response and Recovery County of Maui and HDOT (2 of 3)



#### EM08 - Disaster Response and Recovery County of Maui and HDOT (3 of 3)



defined flow

# EM09 - Evacuation and Reentry Management County of Maui and HDOT



# EM10 - Disaster Traveler Information County of Maui and HDOT



# **EM10 - Disaster Traveler Information County of Maui EOC Reverse 911**





#### MC08 - Work Zone Management HDOT Highway Maui District (HDOT-HWY-M)





## MC08 - Work Zone Management Maui Department of Public Works (DPW)





#### MC10 - Maintenance and Construction Activity Coordination HDOT Highway Maui District (HDOT-HWY-M)



#### MC12 - Communication and Information Systems Monitoring Maui Department of Management IT Services