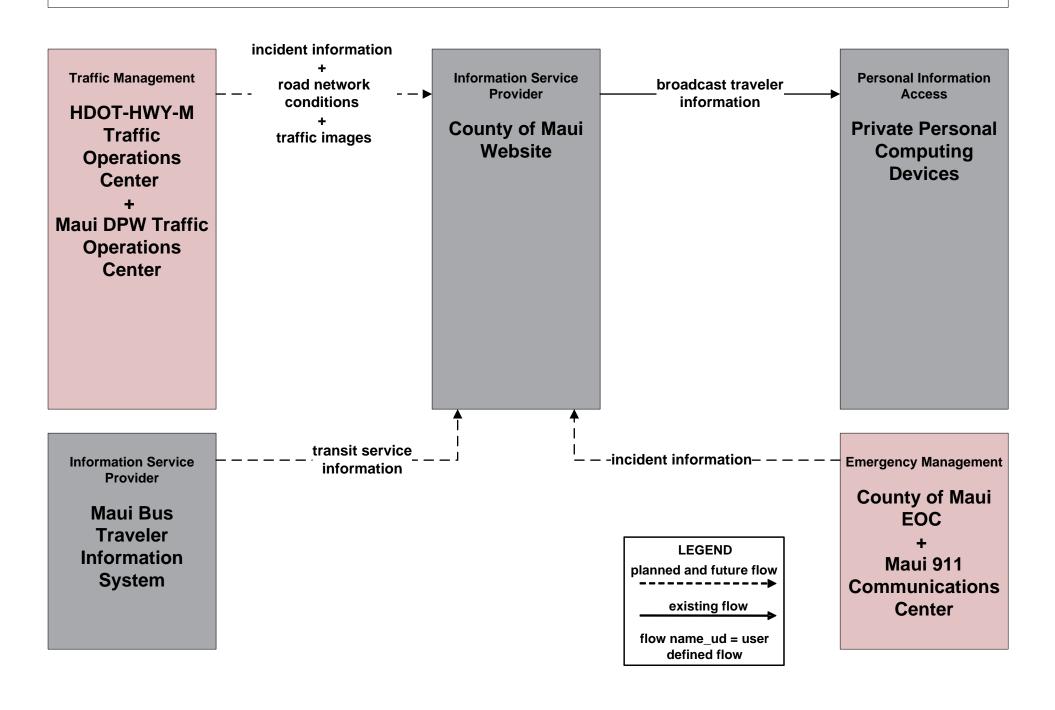

#### AD2 - ITS Data Warehouse Maui Data Warehouse



#### ATIS01 - Broadcast Traveler Information HDOT GoAkamai



## ATIS01 - Broadcast Traveler Information County of Maui Website



#### ATIS02 - Interactive Traveler Information HDOT GoAkamai



## ATIS02 - Interactive Traveler Information County of Maui Website



# ATMS08 - Incident Management Maui Emergency Incident Coordination





# EM05 - Transportation Infrastructure Protection HDOT Harbors Maui District (HDOT-HAR-M)





## EM07 - Early Warning System County of Maui EOC



# EM08 - Disaster Response and Recovery County of Maui and HDOT (1 of 3)



## EM08 - Disaster Response and Recovery County of Maui and HDOT (2 of 3)



#### EM08 - Disaster Response and Recovery County of Maui and HDOT (3 of 3)



defined flow

# EM09 - Evacuation and Reentry Management County of Maui and HDOT



# EM10 - Disaster Traveler Information County of Maui and HDOT



# **EM10 - Disaster Traveler Information County of Maui EOC