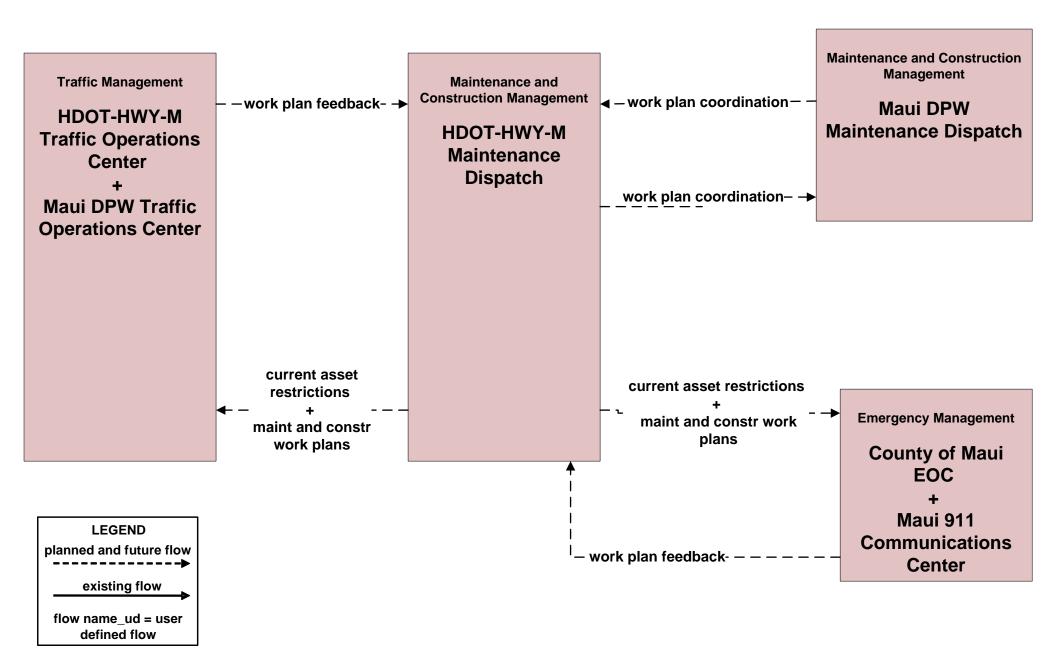

#### MC10 - Maintenance and Construction Activity Coordination HDOT Highway Maui District (HDOT-HWY-M)