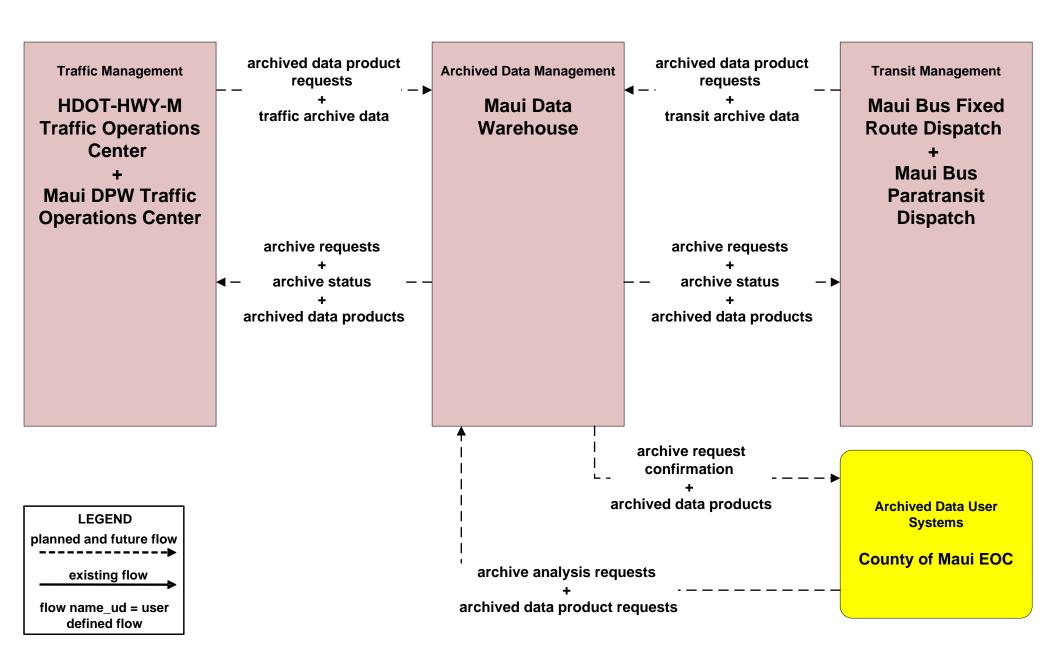

#### AD2 - ITS Data Warehouse Maui Data Warehouse



#### ATIS01 - Broadcast Traveler Information HDOT GoAkamai



## ATIS01 - Broadcast Traveler Information County of Maui Website



#### ATIS02 - Interactive Traveler Information HDOT GoAkamai



## ATIS02 - Interactive Traveler Information County of Maui Website



# ATMS08 - Incident Management Maui Emergency Incident Coordination





# EM05 - Transportation Infrastructure Protection HDOT Harbors Maui District (HDOT-HAR-M)





## EM07 - Early Warning System County of Maui EOC



# EM08 - Disaster Response and Recovery County of Maui and HDOT (1 of 3)



## EM08 - Disaster Response and Recovery County of Maui and HDOT (2 of 3)



#### EM08 - Disaster Response and Recovery County of Maui and HDOT (3 of 3)



defined flow

# EM09 - Evacuation and Reentry Management County of Maui and HDO