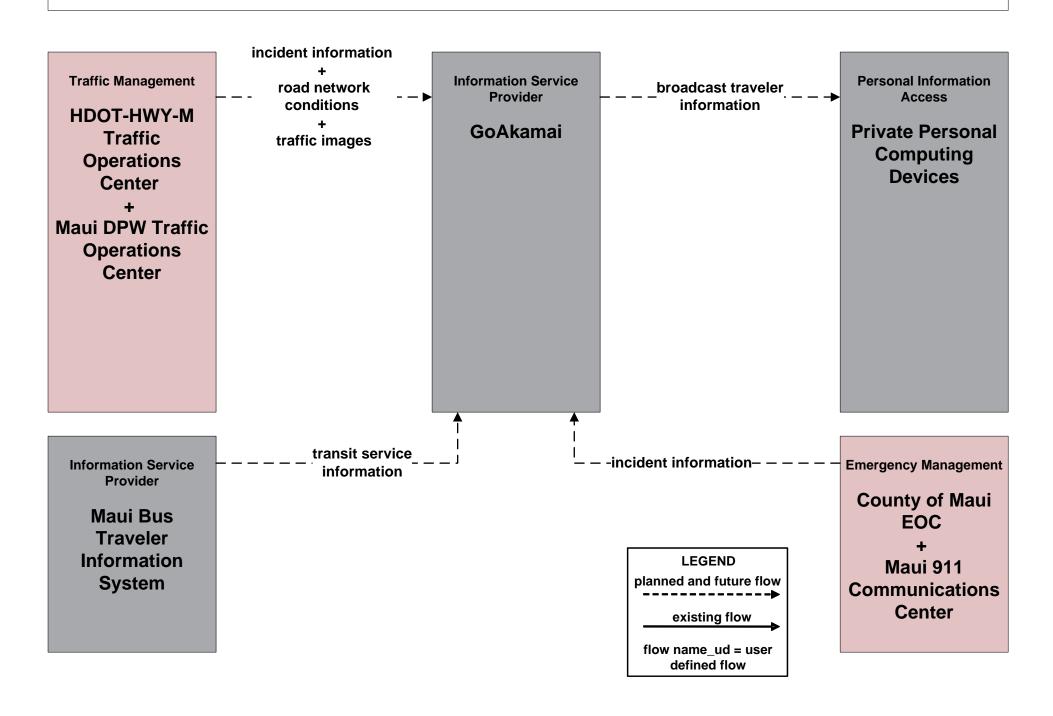

#### AD2 - ITS Data Warehouse Maui Data Warehouse



#### ATIS01 - Broadcast Traveler Information HDOT GoAkamai



## ATIS01 - Broadcast Traveler Information County of Maui Website



#### ATIS02 - Interactive Traveler Information HDOT GoAkamai



## ATIS02 - Interactive Traveler Information County of Maui Website



# ATMS08 - Incident Management Maui Emergency Incident Coordination





# EM05 - Transportation Infrastructure Protection HDOT Harbors Maui District (HDOT-HAR-M)





## EM07 - Early Warning System County of Maui EOC



# EM08 - Disaster Response and Recovery County of Maui and HDOT (1 of 3)



## EM08 - Disaster Response and Recovery County of Maui and HDOT (2 of 3)



#### EM08 - Disaster Response and Recovery County of Maui and HDOT (3 of 3)



defined flow

# EM09 - Evacuation and Reentry Management County of Maui and HDOT



# EM10 - Disaster Traveler Information County of Maui and