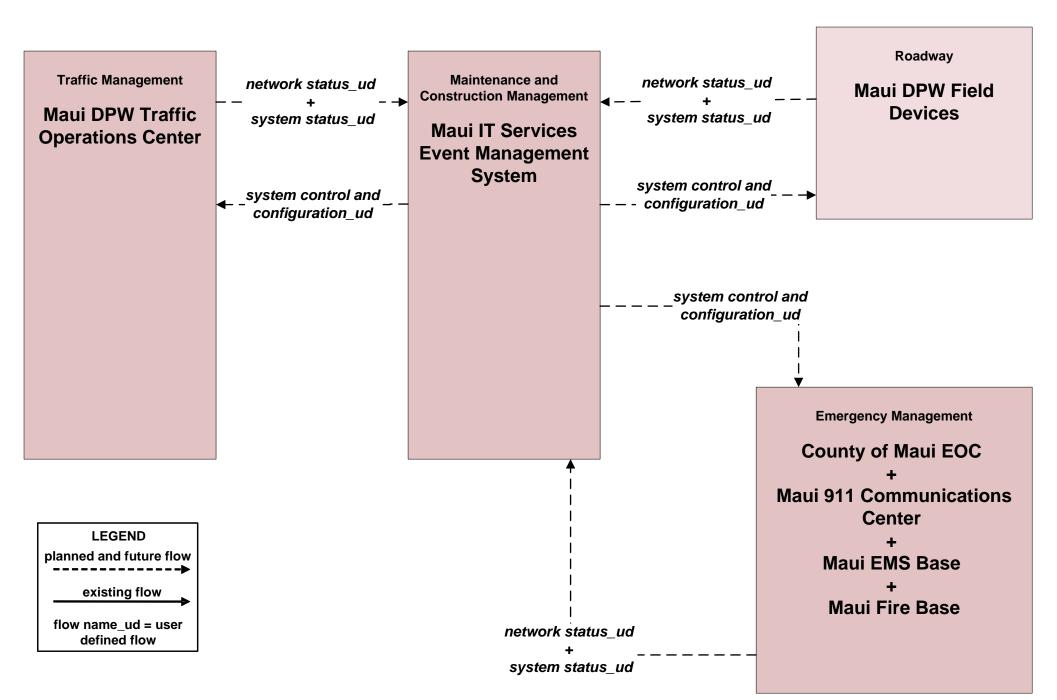

#### MC12 - Communication and Information Systems Monitoring Maui Department of Management IT Services