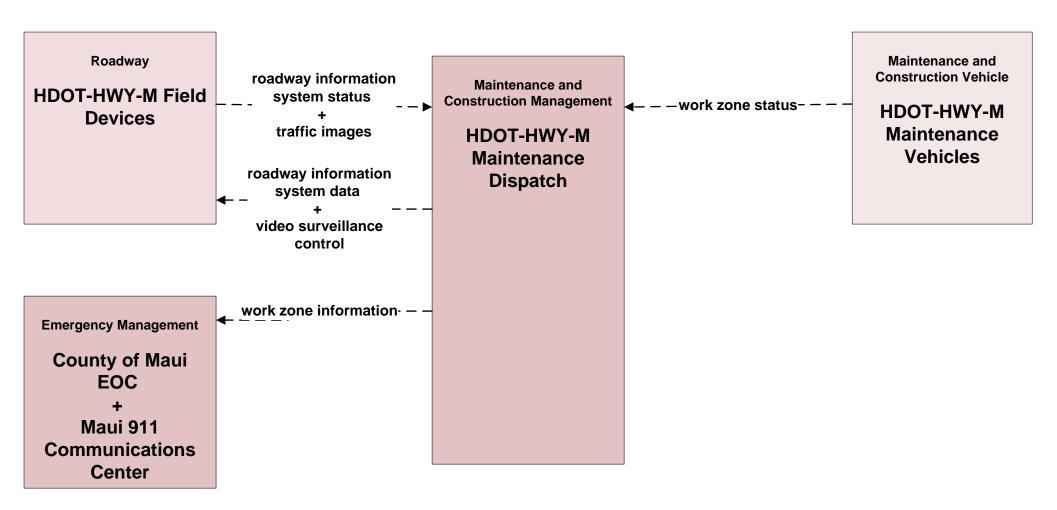

veler Information County of Maui Website



# ATMS08 - Incident Management Maui Emergency Incident Coordination





# EM05 - Transportation Infrastructure Protection HDOT Harbors Maui District (HDOT-HAR-M)





## EM07 - Early Warning System County of Maui EOC



# EM08 - Disaster Response and Recovery County of Maui and HDOT (1 of 3)



## EM08 - Disaster Response and Recovery County of Maui and HDOT (2 of 3)



#### EM08 - Disaster Response and Recovery County of Maui and HDOT (3 of 3)



defined flow

# EM09 - Evacuation and Reentry Management County of Maui and HDOT



# EM10 - Disaster Traveler Information County of Maui and HDOT



# **EM10 - Disaster Traveler Information County of Maui EOC Reverse 911**





#### MC08 - Work Zone Management HDOT Highway Maui District (HDOT-HWY-M)





## MC08 - Work Zone Management Maui Department of Public Works (DPW)





#### MC10 - Maintenance and Construction Activity Coordination HDOT Highway Maui District (HDOT-HWY-M)



#### MC12 - Communication and Information Systems Monitoring Maui Department of Management IT Services