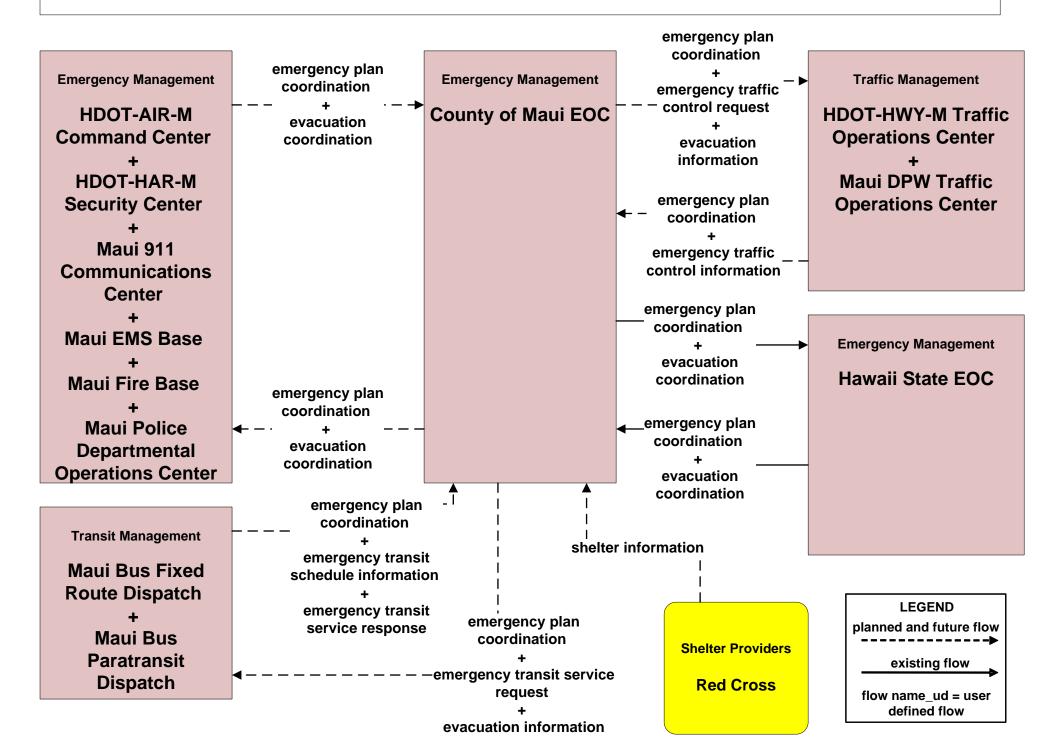

### ATIS01 - Broadcast Traveler Information HDOT GoAkamai



## ATIS01 - Broadcast Traveler Information County of Maui Website



#### ATIS02 - Interactive Traveler Information HDOT GoAkamai



## ATIS02 - Interactive Traveler Information County of Maui Website



# ATMS08 - Incident Management Maui Emergency Incident Coordination





# EM05 - Transportation Infrastructure Protection HDOT Harbors Maui District (HDOT-HAR-M)





## EM07 - Early Warning System County of Maui EOC



# EM08 - Disaster Response and Recovery County of Maui and HDOT (1 of 3)



## EM08 - Disaster Response and Recovery County of Maui and HDOT (2 of 3)



#### EM08 - Disaster Response and Recovery County of Maui and HDOT (3 of 3)



defined flow

# EM09 - Evacuation and Reentry Management County of Maui and HDOT



# EM10 - Disaster Traveler Information County of Maui and HDOT



# **EM10 - Disaster Traveler Information County of Maui EOC Reverse 911**





#### MC08 - Work Zone Management HDOT Highway Maui District (HDOT-HWY-M)





## MC08 - Work Zone Management Maui Department of Public Works (DPW)





#### MC10 - Maintenance and Construction Activity Coordination HDOT Highway Maui District (HDOT-HWY-M)



#### MC12 - Communication and Information Systems Monitoring Maui Department of Management IT Services