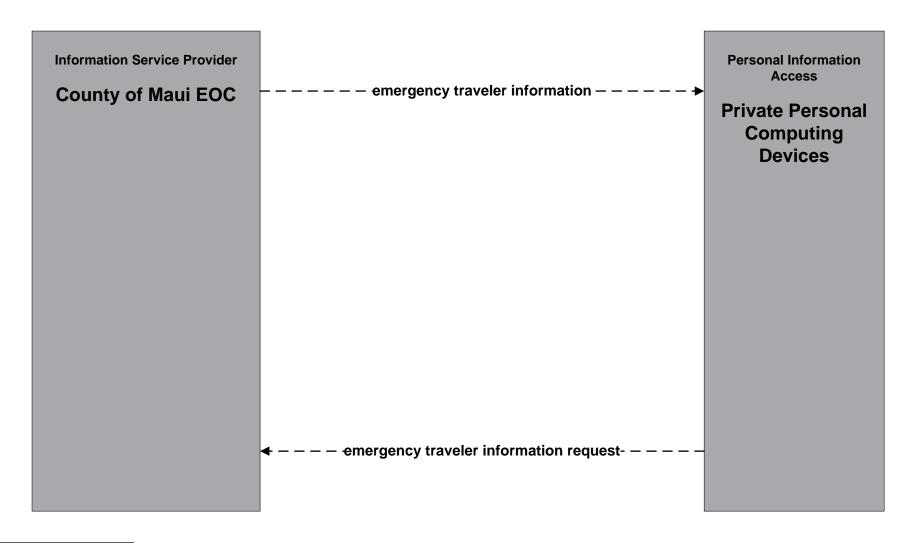

Interactive Traveler Information HDOT GoAkamai



## ATIS02 - Interactive Traveler Information County of Maui Website



# ATMS08 - Incident Management Maui Emergency Incident Coordination





# EM05 - Transportation Infrastructure Protection HDOT Harbors Maui District (HDOT-HAR-M)





## EM07 - Early Warning System County of Maui EOC



# EM08 - Disaster Response and Recovery County of Maui and HDOT (1 of 3)



## EM08 - Disaster Response and Recovery County of Maui and HDOT (2 of 3)



#### EM08 - Disaster Response and Recovery County of Maui and HDOT (3 of 3)



defined flow

# EM09 - Evacuation and Reentry Management County of Maui and HDOT



# EM10 - Disaster Traveler Information County of Maui and HDOT



# **EM10 - Disaster Traveler Information County of Maui EOC Reverse 911**





#### MC08 - Work Zone Management HDOT Highway Maui District (HDOT-HWY-M)





## MC08 - Work Zone Management Maui Department of Public Works (DPW)





#### MC10 - Maintenance and Construction Activity Coordination HDOT Highway Maui District (HDOT-HWY-M)



#### MC12 - Communication and Information Systems Monitoring Maui Department of Management IT Services