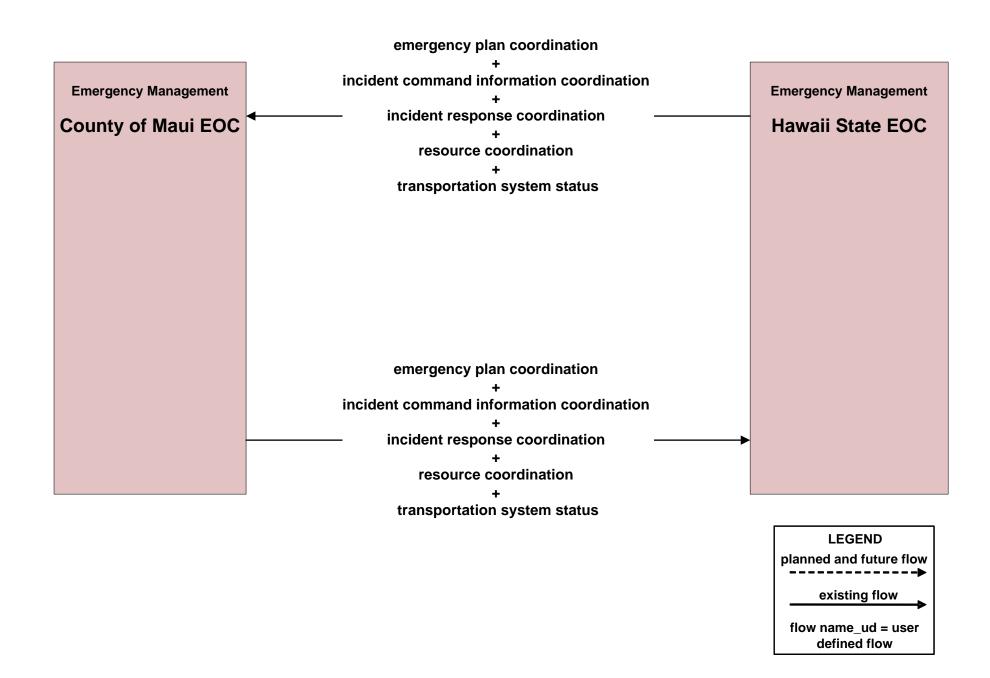

# EM08 - Disaster Response and Recovery County of Maui and HDOT (1 of 3)

## EM08 - Disaster Response and Recovery County of Maui and HDOT (2 of 3)

#### EM08 - Disaster Response and Recovery County of Maui and HDOT (3 of 3)

defined flow