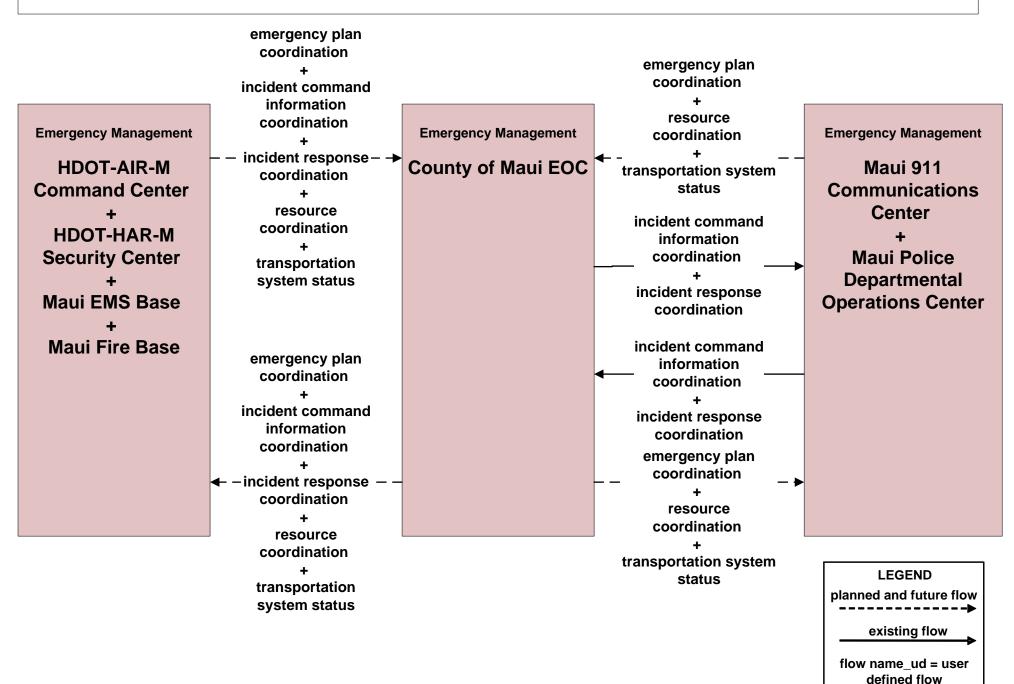

# EM08 - Disaster Response and Recovery County of Maui and HDOT (1 of 3)

## EM08 - Disaster Response and Recovery County of Maui and HDOT (2 of 3)

#### EM08 - Disaster Response and Recovery County of Maui and HDOT (3 of 3)

defined flow