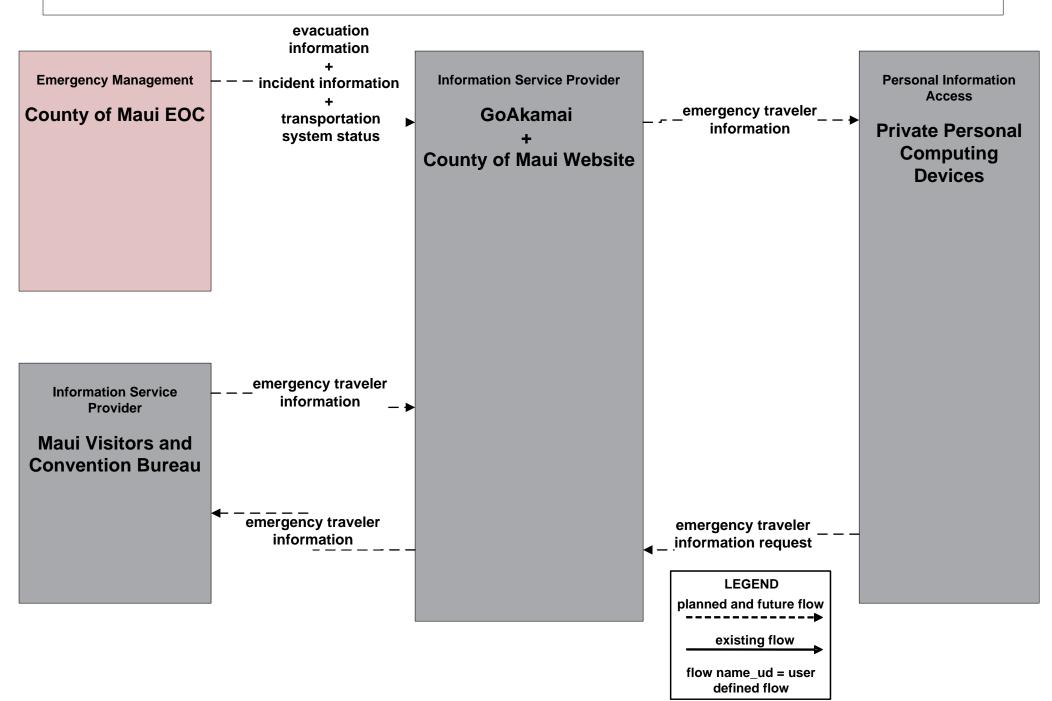

IS01 - Broadcast Traveler Information County of Maui Website



#### ATIS02 - Interactive Traveler Information HDOT GoAkamai



## ATIS02 - Interactive Traveler Information County of Maui Website



# ATMS08 - Incident Management Maui Emergency Incident Coordination





# EM05 - Transportation Infrastructure Protection HDOT Harbors Maui District (HDOT-HAR-M)





## EM07 - Early Warning System County of Maui EOC



# EM08 - Disaster Response and Recovery County of Maui and HDOT (1 of 3)



## EM08 - Disaster Response and Recovery County of Maui and HDOT (2 of 3)



#### EM08 - Disaster Response and Recovery County of Maui and HDOT (3 of 3)



defined flow

# EM09 - Evacuation and Reentry Management County of Maui and HDOT



# EM10 - Disaster Traveler Information County of Maui and HDOT



# **EM10 - Disaster Traveler Information County of Maui EOC Reverse 911**





#### MC08 - Work Zone Management HDOT Highway Maui District (HDOT-HWY-M)





## MC08 - Work Zone Management Maui Department of Public Works (DPW)





#### MC10 - Maintenance and Construction Activity Coordination HDOT Highway Maui District (HDOT-HWY-M)



#### MC12 - Communication and Information Systems Monitoring Maui Department of Management IT Services