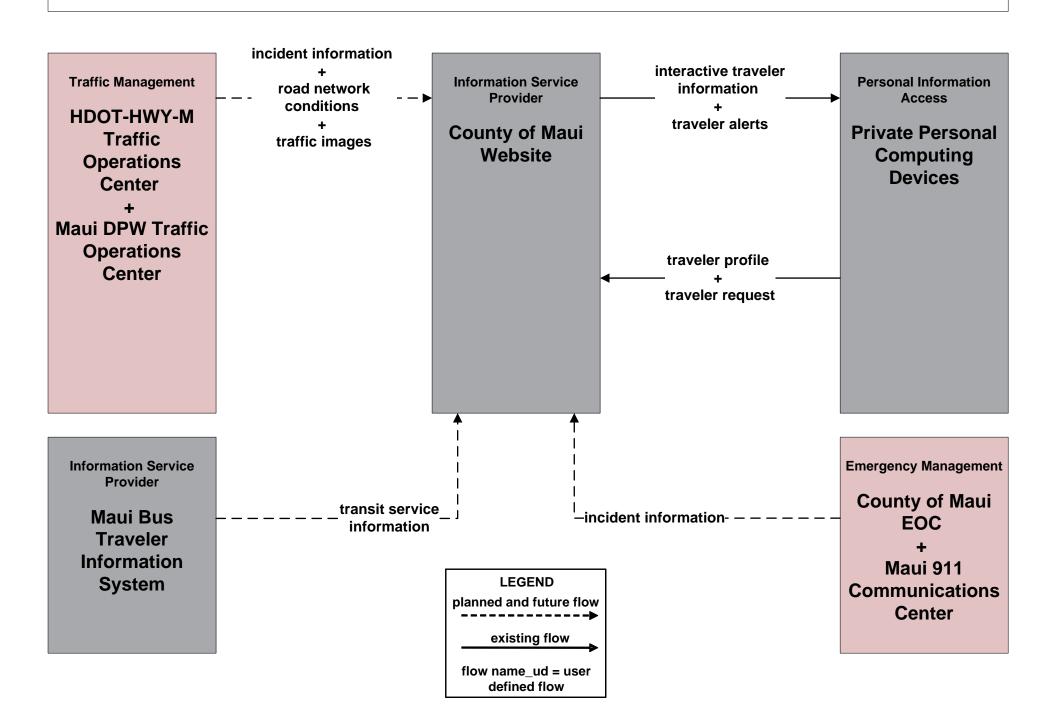

#### AD2 - ITS Data Warehouse Maui Data Warehouse



#### ATIS01 - Broadcast Traveler Information HDOT GoAkamai



## ATIS01 - Broadcast Traveler Information County of Maui Website



#### ATIS02 - Interactive Traveler Information HDOT GoAkamai



## ATIS02 - Interactive Traveler Information County of Maui Website



# ATMS08 - Incident Management Maui Emergency Incident Coordination





# EM05 - Transportation Infrastructure Protection HDOT Harbors Maui District (HDOT-HAR-M)





## EM07 - Early Warning System County of Maui EOC



# EM08 - Disaster Response and Recovery County of Maui and HDOT (1 of 3)



## EM08 - Disaster Response and Recovery County of Maui and HDOT (2 of 3)



#### EM08 - Disaster Response and Recovery County of Maui and HDOT (3 of 3)



defined flow

# EM09 - Evacuation and Reentry Management County of Maui and HDOT



# EM10 - Disaster Traveler Information County of Maui and HDOT



# **EM10 - Disaster Traveler Information County of Maui EOC Reverse 911**





#### MC08 - Work Zone Management HDOT Highway Maui District (HDOT-HWY-M)





## MC08 - Work Zone Management Maui De