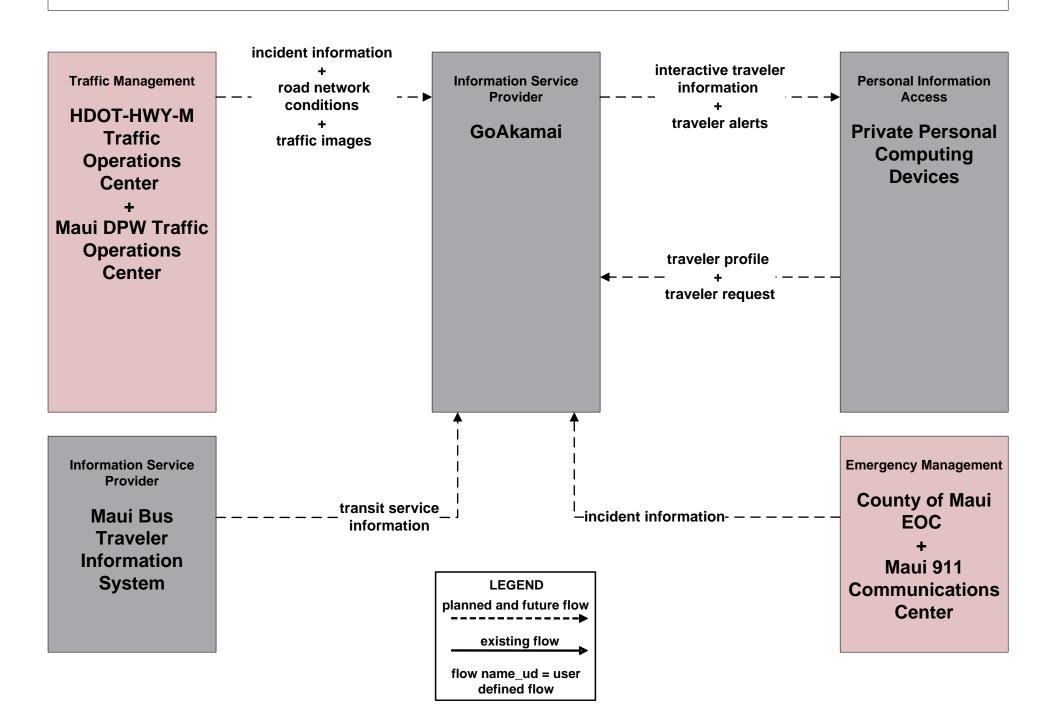

#### AD2 - ITS Data Warehouse Maui Data Warehouse



#### ATIS01 - Broadcast Traveler Information HDOT GoAkamai



## ATIS01 - Broadcast Traveler Information County of Maui Website



#### ATIS02 - Interactive Traveler Information HDOT GoAkamai



## ATIS02 - Interactive Traveler Information County of Maui Website



# ATMS08 - Incident Management Maui Emergency Incident Coordination





# EM05 - Transportation Infrastructure Protection HDOT Harbors Maui District (HDOT-HAR-M)





## EM07 - Early Warning System County of Maui EOC



# EM08 - Disaster Response and Recovery County of Maui and HDOT (1 of 3)



## EM08 - Disaster Response and Recovery County of Maui and HDOT (2 of 3)



#### EM08 - Disaster Response and Recovery County of Maui and HDOT (3 of 3)



defined flow

# EM09 - Evacuation and Reentry Management County of Maui and HDOT



# EM10 - Disaster Traveler Information County of Maui and HDOT



# **EM10 - Disaster Traveler Information County of Maui EOC Reverse 911**





#### MC08 - Work Zone Management HDOT Highway