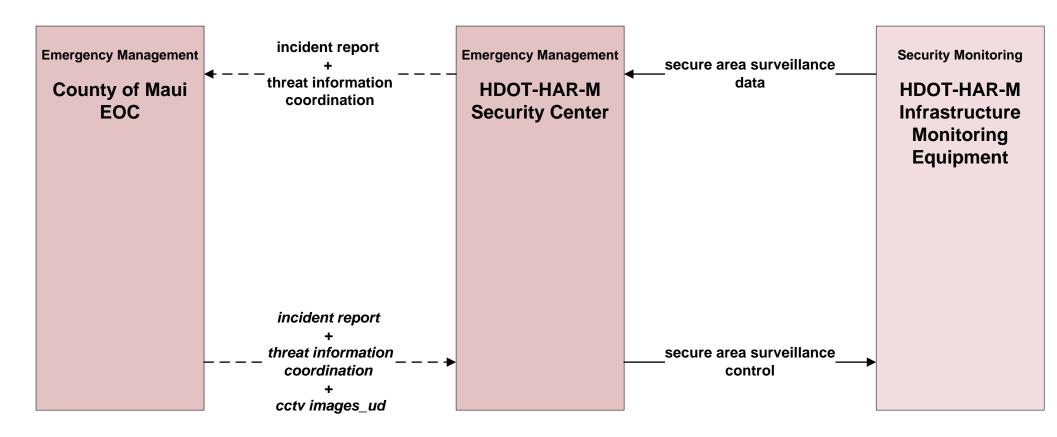

# EM05 - Transportation Infrastructure Protection HDOT Harbors Maui District (HDOT-HAR-M)