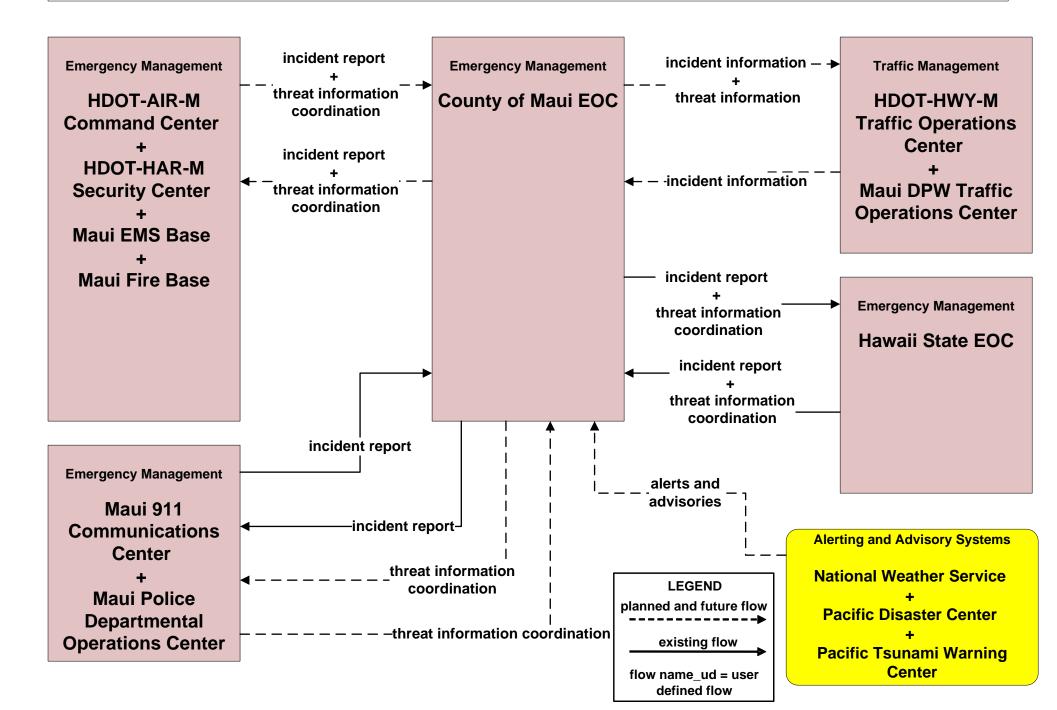

# EM08 - Disaster Response and Recovery County of Maui and HDOT (1 of 3)

## EM08 - Disaster Response and Recovery County of Maui and HDOT (2 of 3)

#### EM08 - Disaster Response and Recovery County of Maui and HDOT (3 of 3)

defined flow