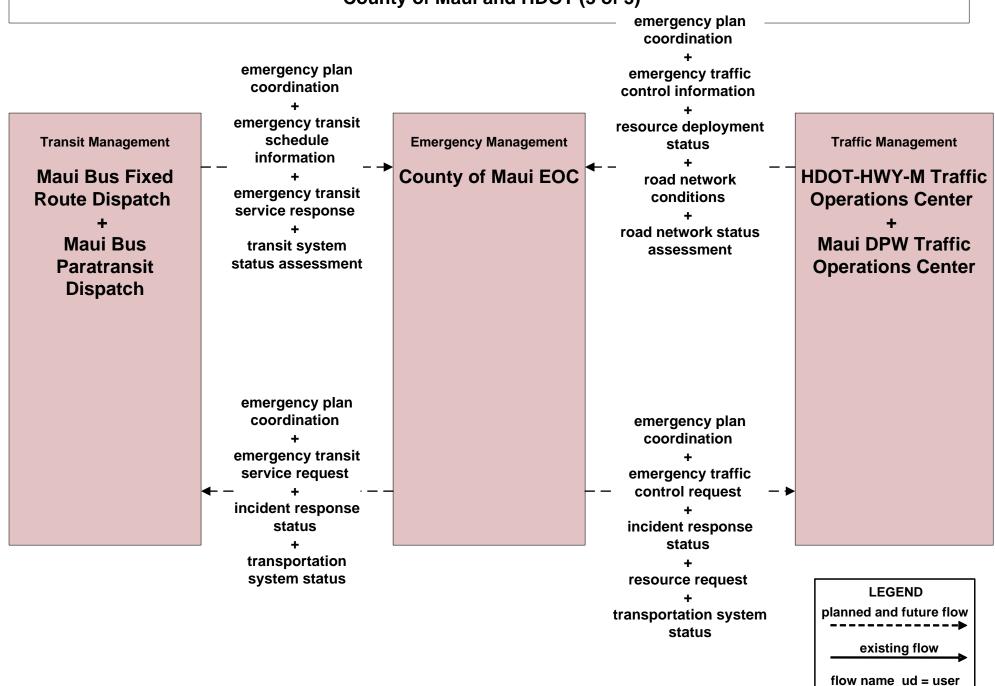

#### AD2 - ITS Data Warehouse Maui Data Warehouse



#### ATIS01 - Broadcast Traveler Information HDOT GoAkamai



## ATIS01 - Broadcast Traveler Information County of Maui Website



#### ATIS02 - Interactive Traveler Information HDOT GoAkamai



## ATIS02 - Interactive Traveler Information County of Maui Website



# ATMS08 - Incident Management Maui Emergency Incident Coordination





# EM05 - Transportation Infrastructure Protection HDOT Harbors Maui District (HDOT-HAR-M)





## EM07 - Early Warning System County of Maui EOC



# EM08 - Disaster Response and Recovery County of Maui and HDOT (1 of 3)



## EM08 - Disaster Response and Recovery County of Maui and HDOT (2 of 3)



#### EM08 - Disaster Response and Recovery County of Maui and HDOT (3 of 3)



defined flow

# EM09 - Evacuation and Reentry Management County of Maui and HDOT



# EM10 - Disaster Traveler Information County of Maui and HDOT



# **EM10 - Disaster Traveler Information County of Maui EOC Reverse 911**





#### MC08 - Work Zone Management HDOT Highway Maui District (HDOT-HWY-M)





## MC08 - Work Zone Management Maui Department of Public Works (DPW)





#### MC10 - Maintenance and Construction Activity Coordination HDOT Highway Maui District (HDOT-HWY-M)



#### MC12 - Communication and Information Systems Monitoring Maui Department of Management IT Services