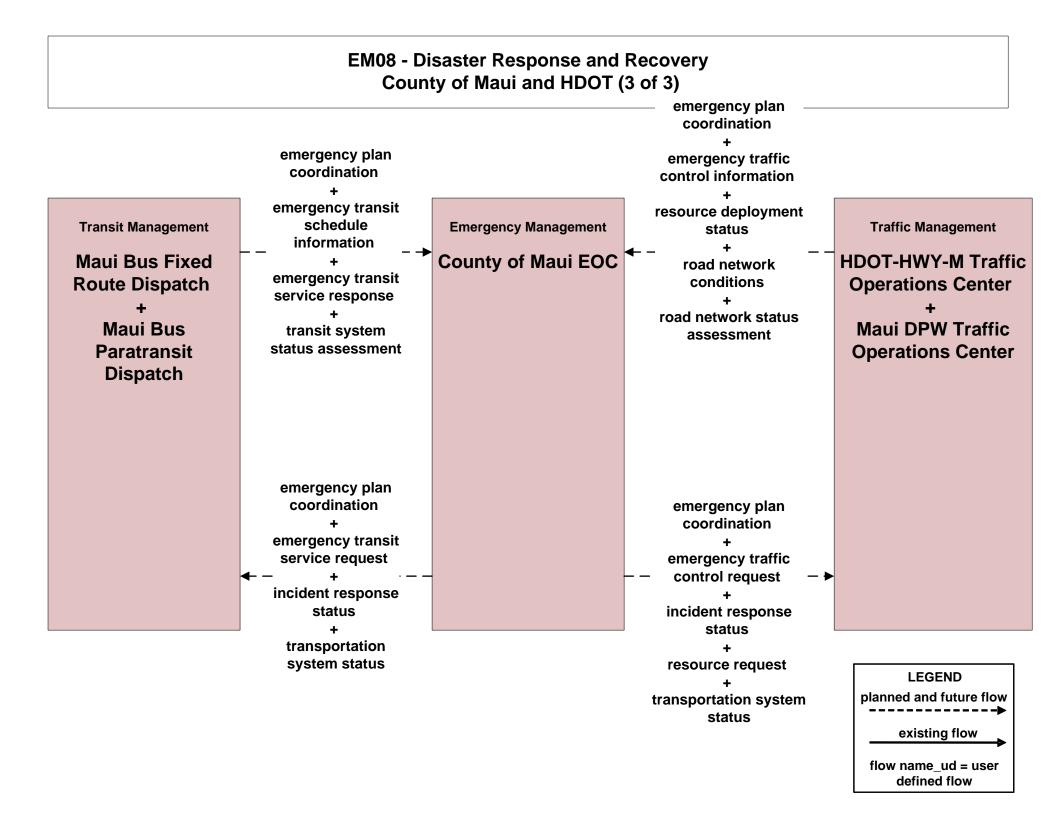

ent of Public Works (DPW)









ATMS07 - Regional Traffic Management HDOT Highways Maui District (HDOT-HWY-M)





existing flow

flow name\_ud = user defined flow

### ATMS08 - Incident Management Maui Department of Public Works (DPW)







planned and future flow

-----

existing flow

flow name\_ud = user defined flow

## ATMS17 - Parking Facility Management HDOT Airports Maui District (HDOT-AIR-M)





#### EM02 - Emergency Routing Maui Department of Public Works (DPW) / Maui EMS



## EM02 - Emergency Routing Maui Department of Fire and Public Safety / Maui Department of Public Works (DPW)



## EM06 - Wide Area Alert Maile Amber / Silver Alerts



LEGEND planned and future flow existing flow flow name\_ud = user defined flow

### EM07 - Early Warning System County of Maui EOC





### EM09 - Evacuation and Reentry Management County of Maui and HDOT



### MC01 - Maintenance and Construction Vehicle and Equipment Tracking HDOT Highways Maui District (HDOT-HWY-M) and Maui Department of Public Works (DPW)



### MC02 - Maintenance and Construction Vehicle Maintenace HDOT Highways Maui District (HDOT-HWY-M) and Maui Department of Public Works (DPW)



### MC07 - Roadway Maintenance and Construction Maui Department of Public Works (DPW)





### MC08 - Work Zone Management Maui Department of Public Works (DPW)



LEGEND planned and future flow existing flow flow name\_ud = user defined flow

## MC10 - Maintenance and Construction Activity Coordination HDOT Highway Maui District (HDOT-HWY-M)



## MC12 - Communication and Information Systems Monitoring Maui Department o