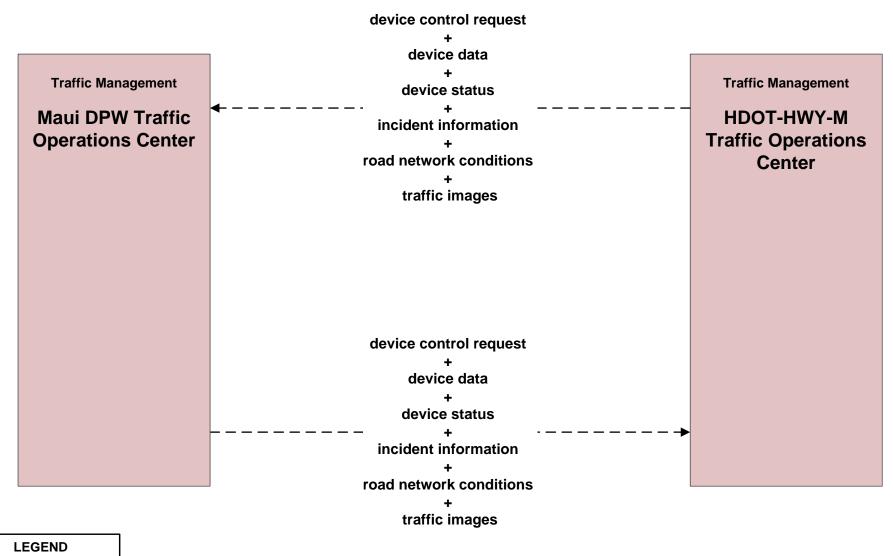

## ATMS03 - Traffic Signal Control Maui Department of Public Works (DPW)

ATMS07 - Regional Traffic Management HDOT Highways Maui District (HDOT-HWY-M)

existing flow

flow name\_ud = user defined flow