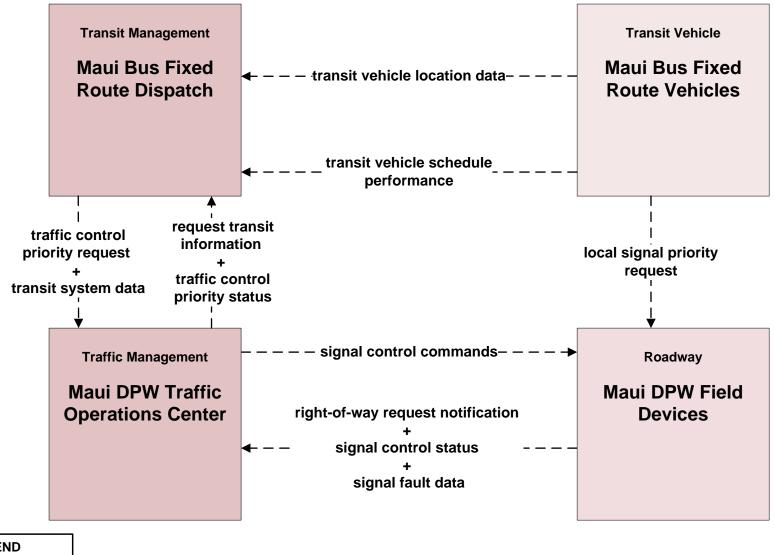

### APTS09 – Transit Sigal Priority Maui Bus





### ATIS01 - Broadcast Traveler Information HDOT GoAkamai



### ATIS01 - Broadcast Traveler Information County of Maui Website



### ATIS02 - Interactive Traveler Information HDOT GoAkamai



### ATIS02 - Interactive Traveler Information County of Maui Website



# ATMS01 - Network Surveillance Maui Department of Public Works (DPW)



LEGEND planned and future flow existing flow

flow name\_ud = user defined flow

## ATMS03 - Traffic Signal Control Maui Department of Public Works (DPW)









ATMS07 - Regional Traffic Management HDOT Highways Maui District (HDOT-HWY-M)





existing flow

flow name\_ud = user defined flow

### ATMS08 - Incident Management Maui Department of Public Works (DPW)







planned and future flow

-----

existing flow

flow name\_ud = user defined flow

#