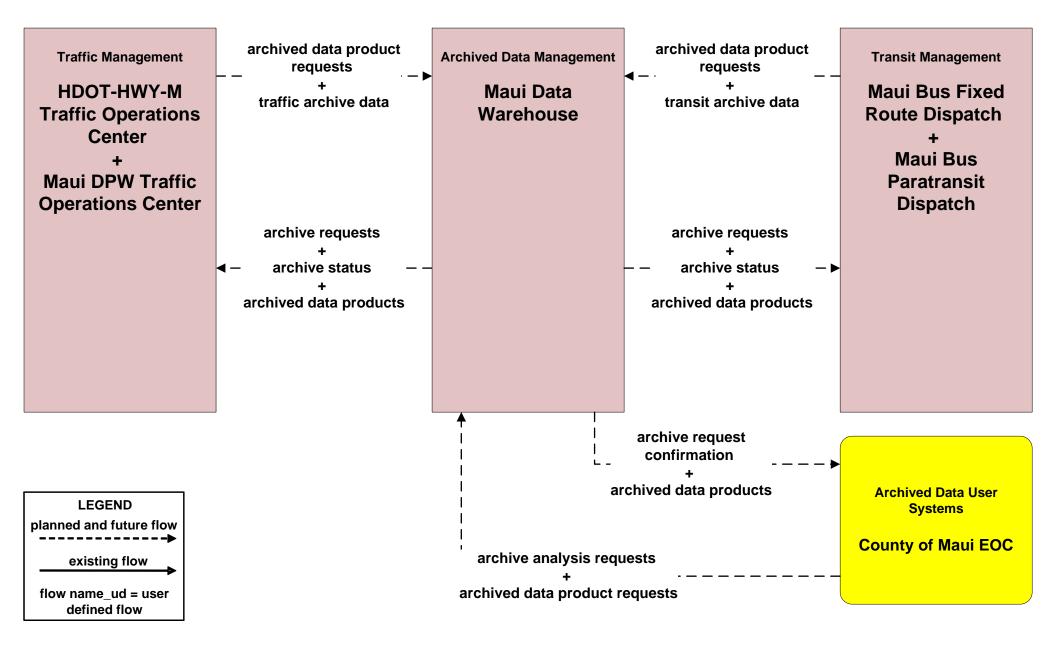

### APTS09 – Transit Sigal Priority Maui Bus





### ATIS01 - Broadcast Traveler Information HDOT GoAkamai



### ATIS01 - Broadcast Traveler Information County of Maui Website



### ATIS02 - Interactive Traveler Information HDOT GoAkamai



### ATIS02 - Interactive Traveler Information County of Maui Website



# ATMS01 - Network Surveillance Maui Department of Public Works (DPW)



LEGEND planned and future flow existing flow

flow name\_ud = user defined flow

## ATMS03 - Traffic Signal Control Maui Department of Public Works (DPW)









ATMS07 - Regional Traffic Management HDOT Highways Maui District (HDOT-HWY-M)





existing flow

flow name\_ud = user defined flow

### ATMS08 - Incident Management Maui Department of Public Works (DPW)







planned and future flow

-----

exi