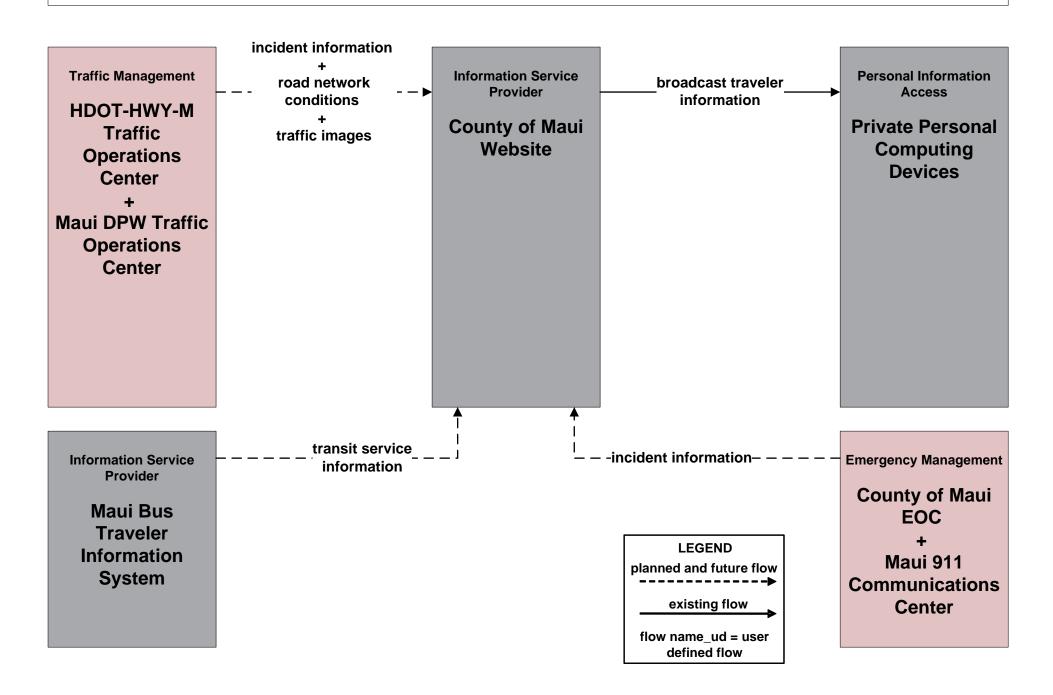

### APTS09 – Transit Sigal Priority Maui Bus





### ATIS01 - Broadcast Traveler Information HDOT GoAkamai



### ATIS01 - Broadcast Traveler Information County of Maui Website



### ATIS02 - Interactive Traveler Information HDOT GoAkamai



### ATIS02 - Interactive Traveler Information County of Maui Website



# ATMS01 - Network Surveillance Maui Department of Public Works (DPW)



LEGEND planned and future flow existing flow

flow name\_ud = user defined flow

## ATMS03 - Traffic Signal Control Maui Department of Public Works (DPW)









ATMS07 - Regional Traffic Management HDOT Highways Maui District (HDOT-HWY-M)





existing flow

flow name\_ud = user defined flow

### ATMS08 - Incident Management Maui Department of Public Works (DPW)







planned and future flow

-----

existing flow

flow name\_ud = user defined flow

## ATMS17 - Parking Facility Management HDOT Airports Maui District (HDOT-AIR-M)





#### EM02 - Emergency Routing Maui Department of