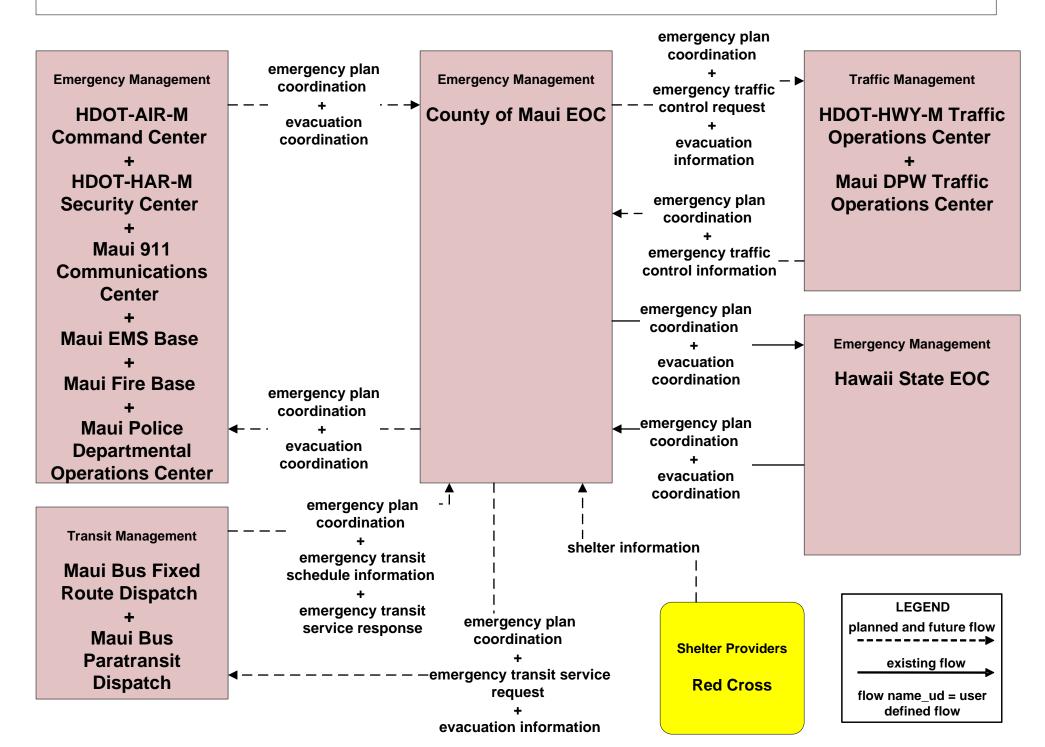

HDOT Highways Maui District (HDOT-HWY-M)





existing flow

flow name\_ud = user defined flow

### ATMS08 - Incident Management Maui Department of Public Works (DPW)







planned and future flow

-----

existing flow

flow name\_ud = user defined flow

## ATMS17 - Parking Facility Management HDOT Airports Maui District (HDOT-AIR-M)





#### EM02 - Emergency Routing Maui Department of Public Works (DPW) / Maui EMS



## EM02 - Emergency Routing Maui Department of Fire and Public Safety / Maui Department of Public Works (DPW)



## EM06 - Wide Area Alert Maile Amber / Silver Alerts



LEGEND planned and future flow existing flow flow name\_ud = user defined flow

### EM07 - Early Warning System County of Maui EOC





### EM09 - Evacuation and Reentry Management County of Maui and HDOT



### MC01 - Maintenance and Construction Vehicle and Equipment Tracking HDOT Highways Maui District (HDOT-HWY-M) and Maui Department of Public Works (DPW)



### MC02 - Maintenance and Construction Vehicle Maintenace HDOT Highways Maui District (HDOT-HWY-M) and Maui Department of Public Works (DPW)



### MC07 - Roadway Maintenance and Construction Maui Department of Public Works (DPW)





### MC08 - Work Zone Management Maui Department of Public Works (DPW)



LEGEND planned and future flow existing flow flow name\_ud = user defined flow

## MC10 - Maintenance and Construction Activity Coordination HDOT Highway Maui District (HDOT-HWY-M)



## MC12 - Communication and Information Systems Monitoring Maui Department of Management IT Services