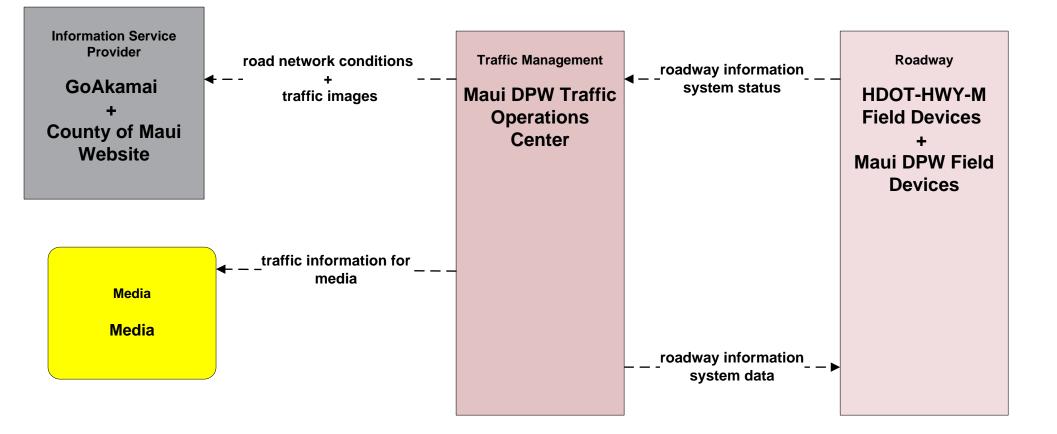

### ATIS01 - Broadcast Traveler Information HDOT GoAkamai

### ATIS01 - Broadcast Traveler Information County of Maui Website