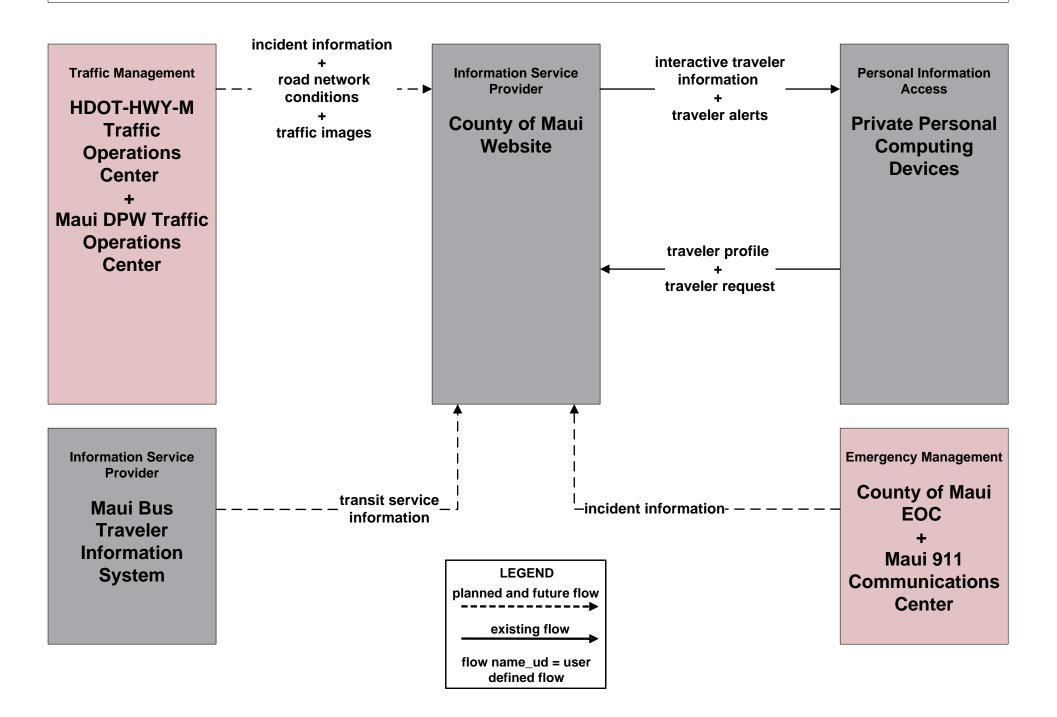

### APTS09 – Transit Sigal Priority Maui Bus





### ATIS01 - Broadcast Traveler Information HDOT GoAkamai



### ATIS01 - Broadcast Traveler Information County of Maui Website



### ATIS02 - Interactive Traveler Information HDOT GoAkamai



### ATIS02 - Interactive Traveler Information County of Maui Website



# ATMS01 - Network Surveillance Maui Department of Public Works (DPW)



LEGEND planned and future flow existing flow

flow name\_ud = user defined flow

## ATMS03 - Traffic Signal Control Maui Department of Public Works (DPW)









ATMS07 - Regional Traffic Management HDOT Highways Maui District (HDOT-HWY-M)





existing flow

flow name\_ud = user defined flow

### ATMS08 - Incident Management Maui Department of Public Works (DPW)







planned and future flow

-----

existing flow

flow name\_ud = user defined flow

## ATMS17 - Parking Facility Management HDOT Airports Maui District (HDOT-AIR-M)





#### EM02 - Emergency Routing Maui Department of Public Works (DPW) / Maui EMS



## EM02 - Emergency Routing Maui Department of Fire and Public Safety / Maui Department of Public Wor