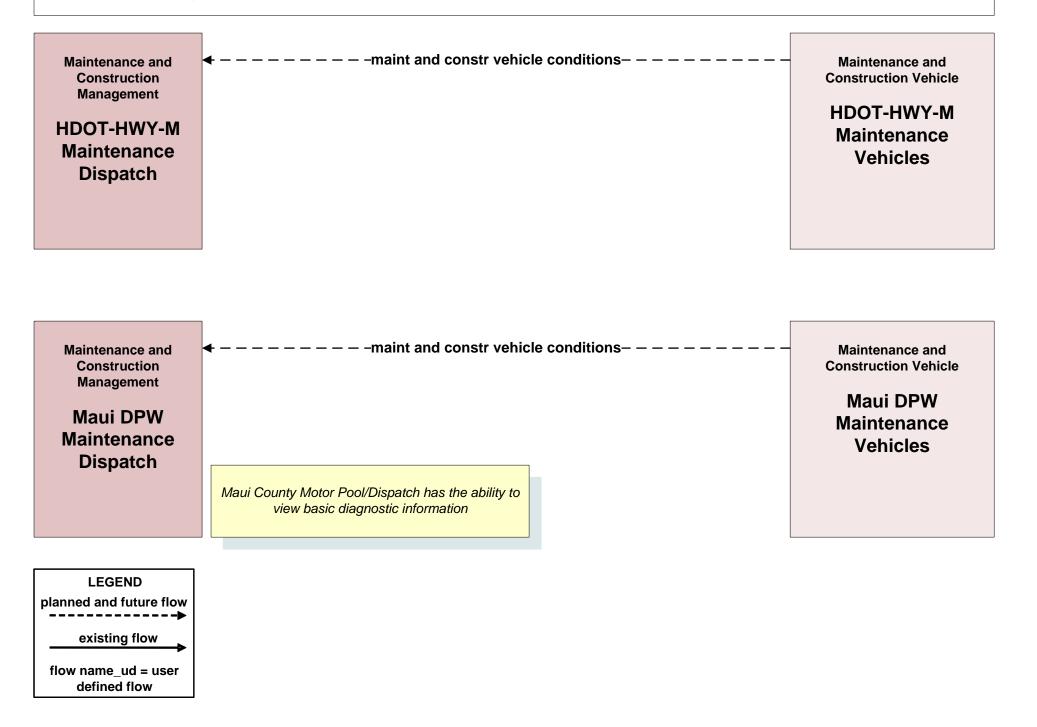

### MC02 - Maintenance and Construction Vehicle Maintenace HDOT Highways Maui District (HDOT-HWY-M) and Maui Department of Public Works (DPW)