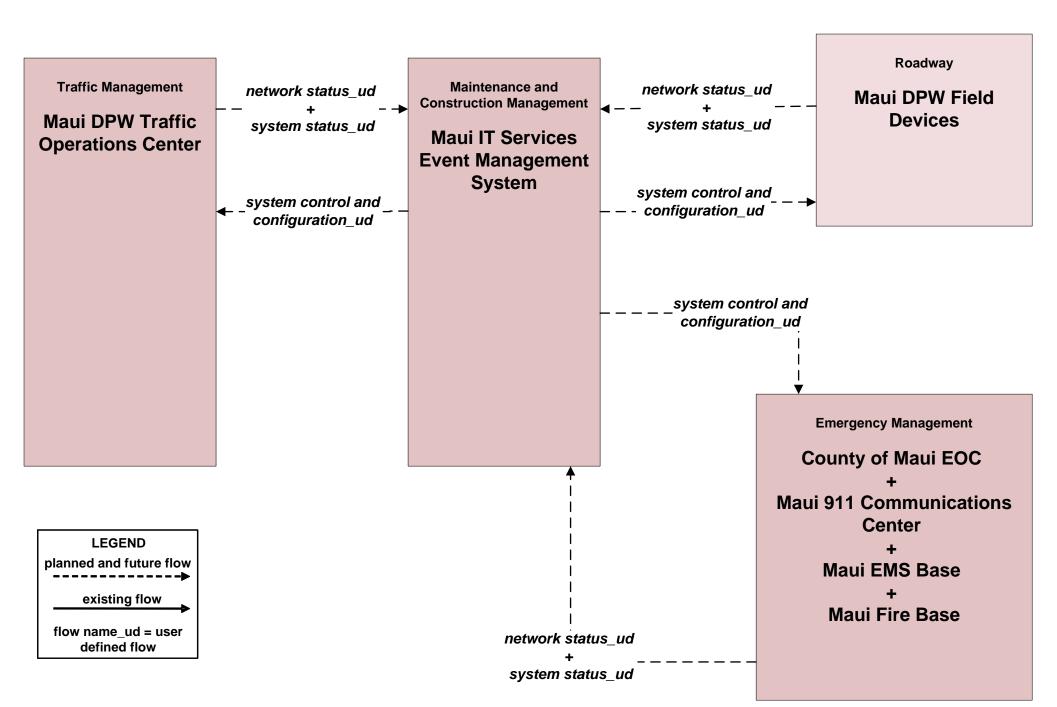

## MC12 - Communication and Information Systems Monitoring Maui Department of Management IT Services