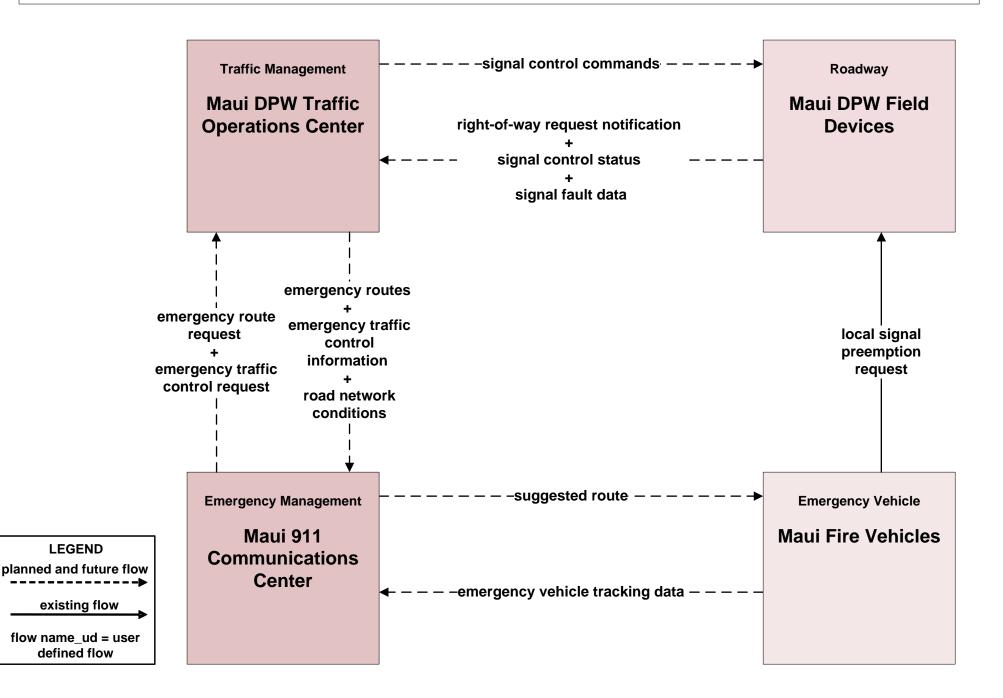

## EM02 - Emergency Routing Maui Department of Fire and Public Safety / Maui Department of Public Works (DPW)