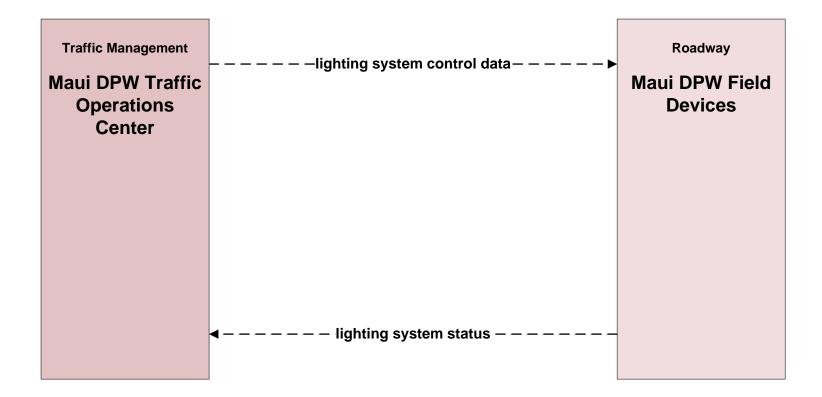

## ATMS03 - Traffic Signal Control Maui Department of Public Works (DPW)

ATMS07 - Regional Traffic Management HDOT Highways Maui District (HDOT-HWY-M)

existing flow

flow name\_ud = user defined flow