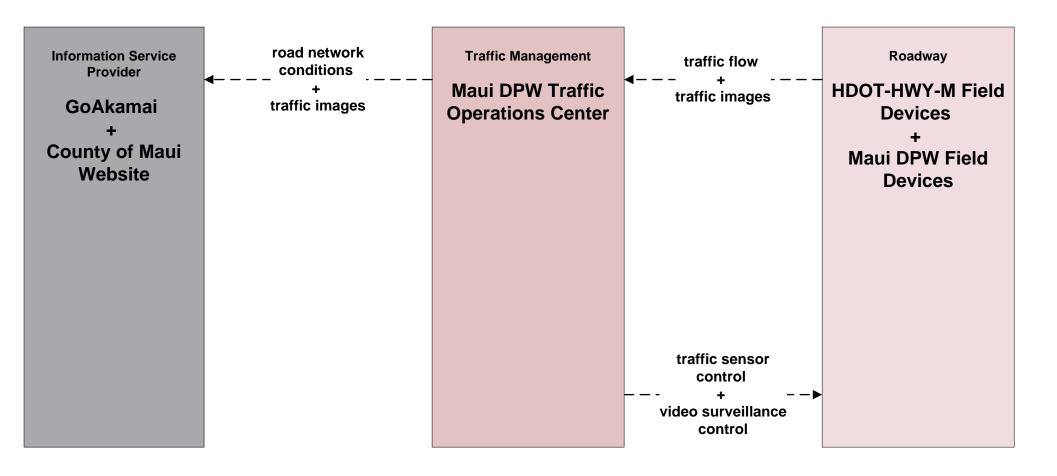

# ATMS01 - Network Surveillance Maui Department of Public Works (DPW)

LEGEND planned and future flow existing flow

flow name\_ud = user defined flow