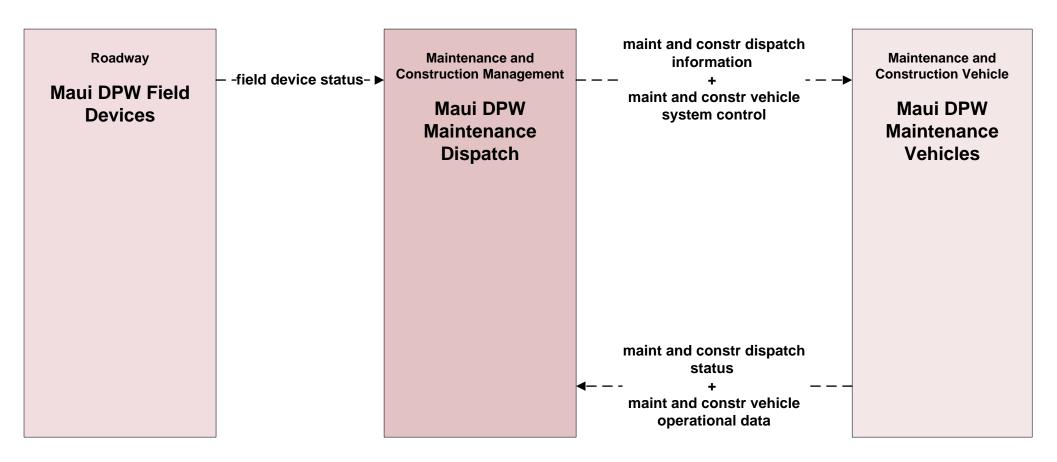

### MC07 - Roadway Maintenance and Construction Maui Department of Public Works (DPW)