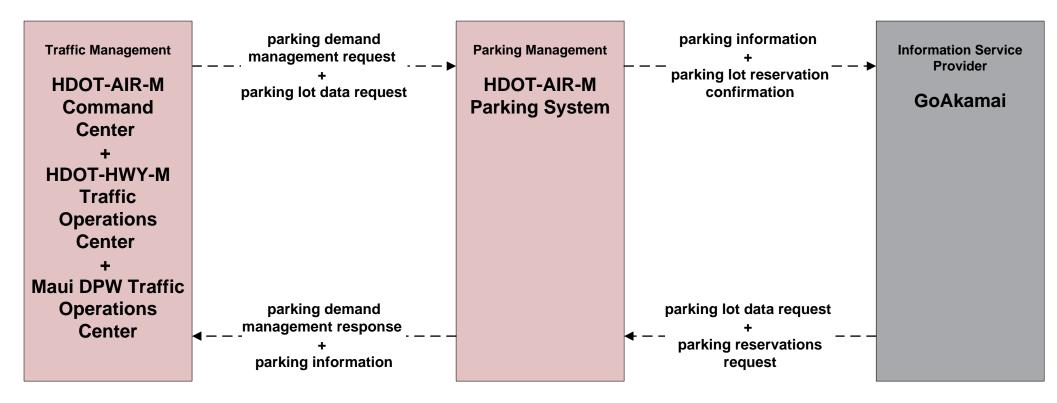

## ATMS17 - Parking Facility Management HDOT Airports Maui District (HDOT-AIR-M)