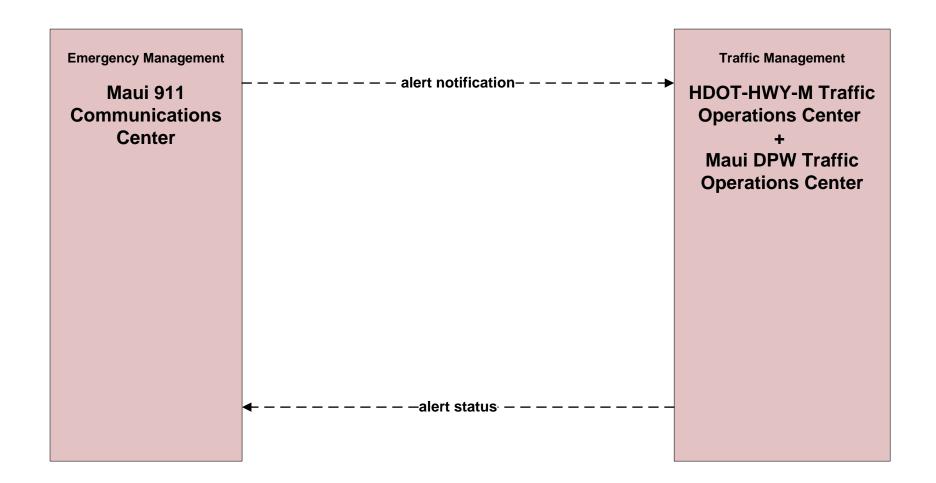

## EM06 - Wide Area Alert Maile Amber / Silver Alerts

LEGEND planned and future flow existing flow flow name\_ud = user defined flow