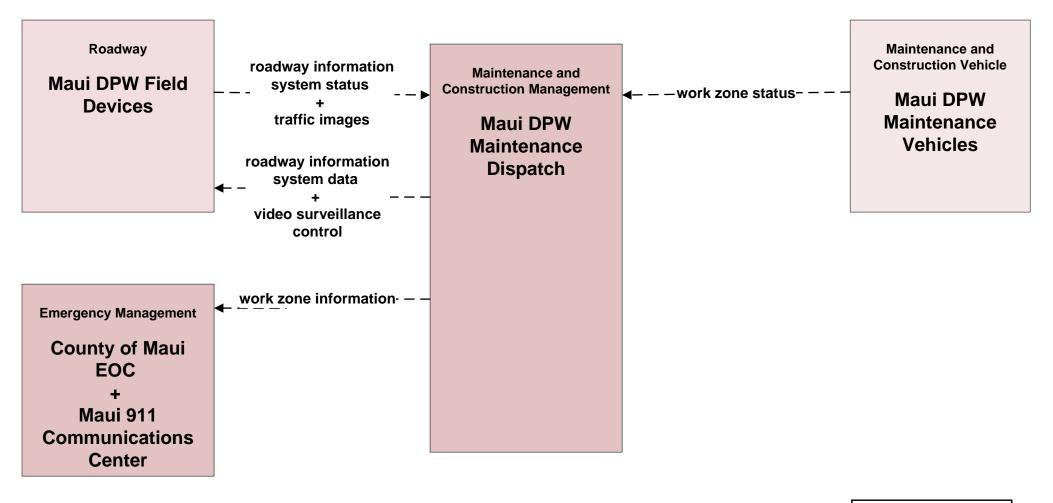

### MC08 - Work Zone Management Maui Department of Public Works (DPW)

LEGEND planned and future flow existing flow flow name\_ud = user defined flow