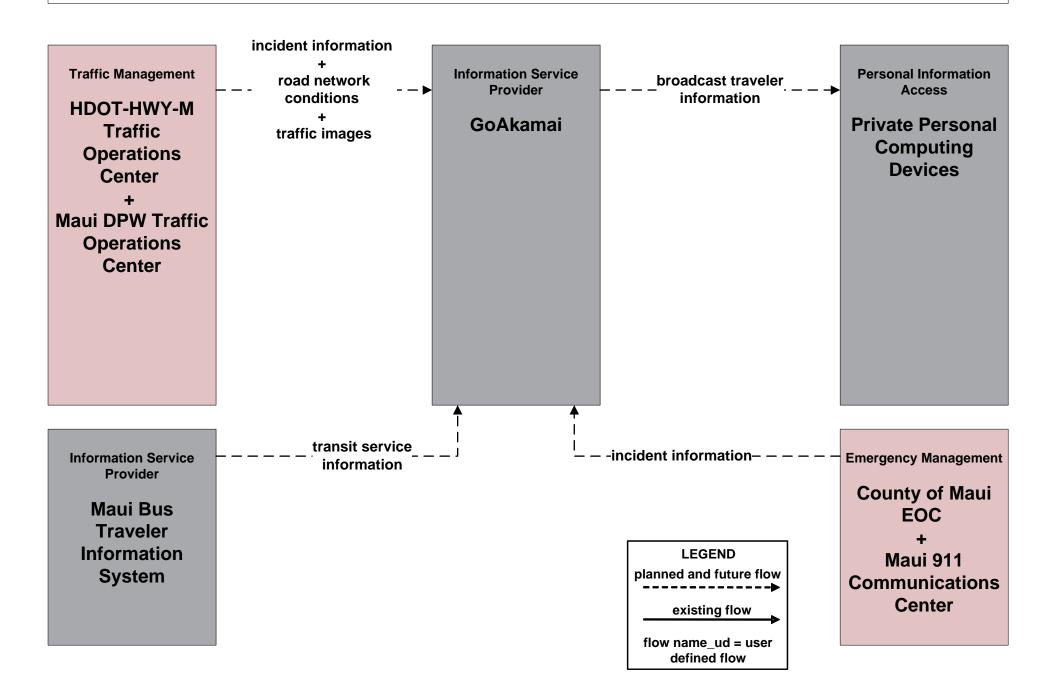

### APTS09 – Transit Sigal Priority Maui Bus





### ATIS01 - Broadcast Traveler Information HDOT GoAkamai



### ATIS01 - Broadcast Traveler Information County of Maui Website



### ATIS02 - Interactive Traveler Information HDOT GoAkamai



### ATIS02 - Interactive Traveler Information County of Maui Website



# ATMS01 - Network Surveillance Maui Department of Public Works (DPW)



LEGEND planned and future flow existing flow

flow name\_ud = user defined flow

## ATMS03 - Traffic Signal Control Maui Department of Public Works (DPW)









ATMS07 - Regional Traffic Management HDOT Highways Maui District (HDOT-HWY-M)





existing flow

flow name\_ud = user defined flow

### ATMS08 - Incident Management Maui Department of Public Works (DPW)







planned and future flow

-----

existing flow

flow name\_ud = user defined flow

## ATMS17 - Parking Facility Management HDOT Airports Maui Distr