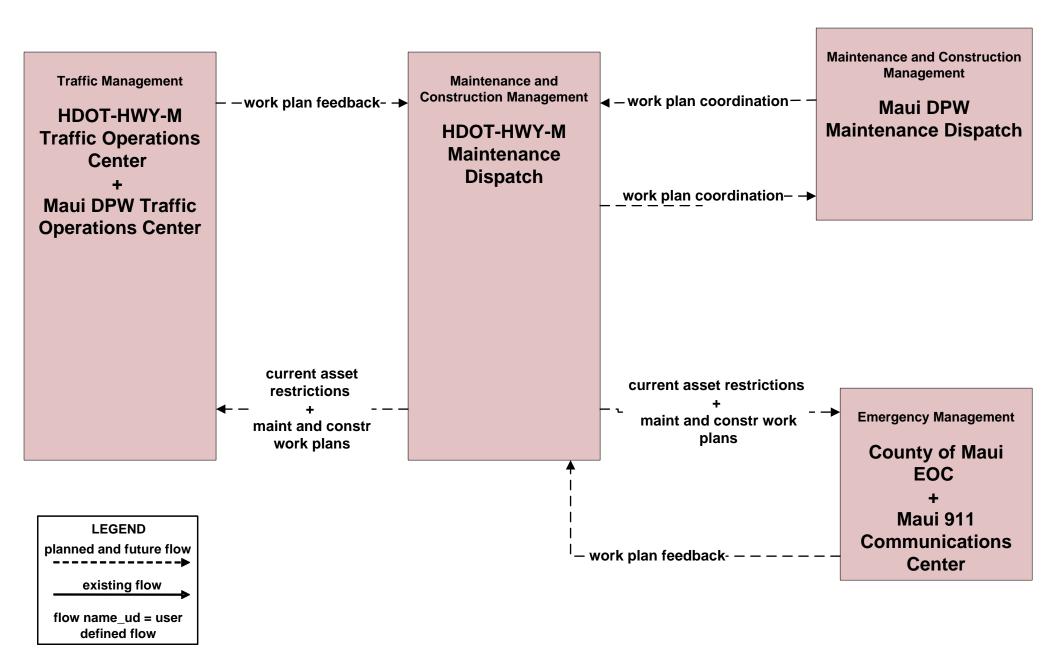

## MC10 - Maintenance and Construction Activity Coordination HDOT Highway Maui District (HDOT-HWY-M)