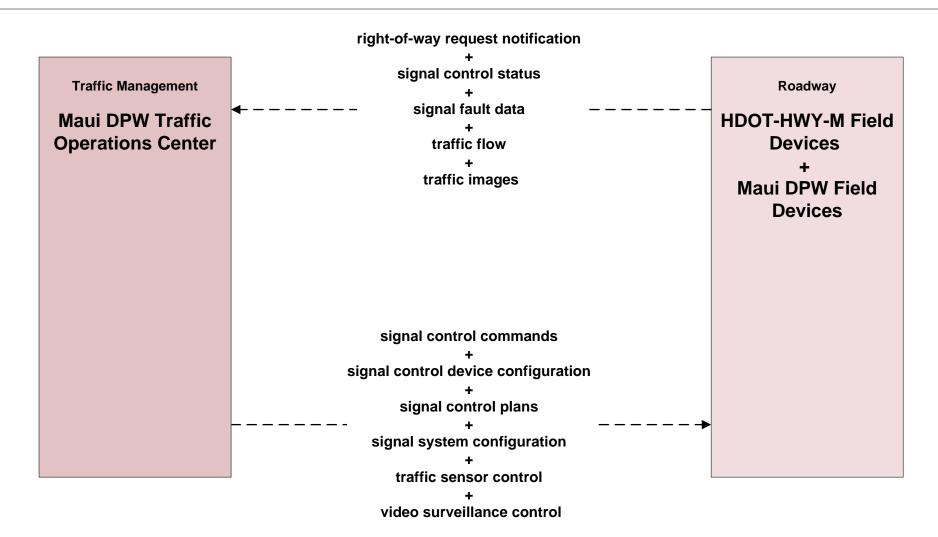

## ATMS03 - Traffic Signal Control Maui Department of Public Works (DPW)

ATMS07 - Regional Traffic Management HDOT Highways Maui District (HDOT-HWY-M)

existing flow

flow name\_ud = user defined flow