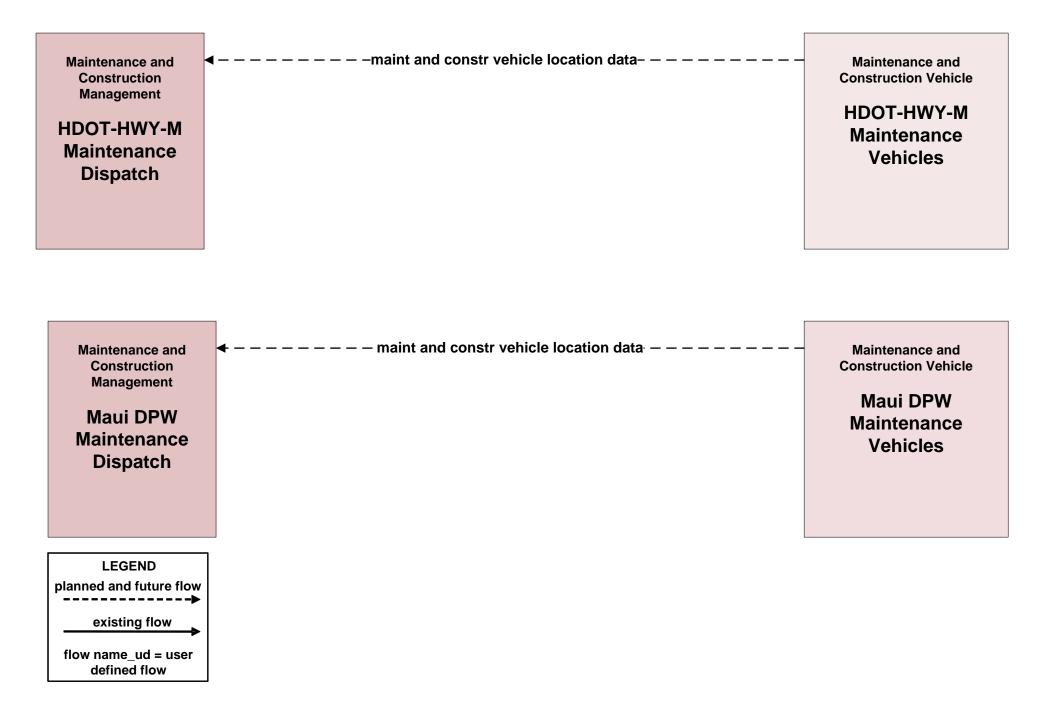

### MC01 - Maintenance and Construction Vehicle and Equipment Tracking HDOT Highways Maui District (HDOT-HWY-M) and Maui Department of Public Works (DPW)