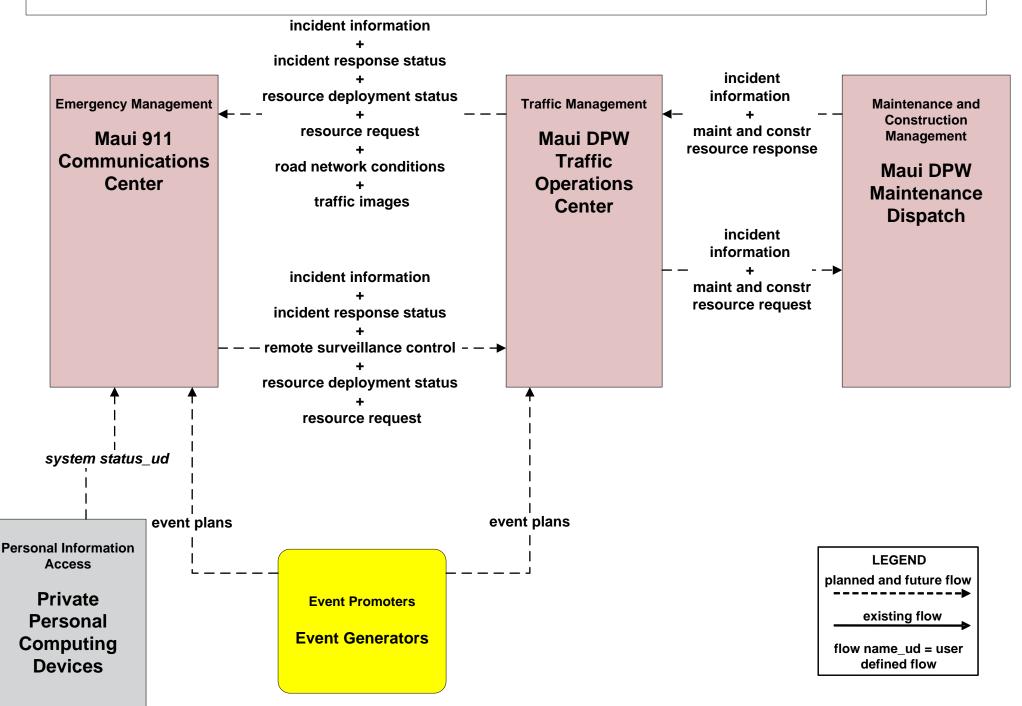

# ATMS01 - Network Surveillance Maui Department of Public Works (DPW)

LEGEND planned and future flow existing flow

flow name\_ud = user defined flow