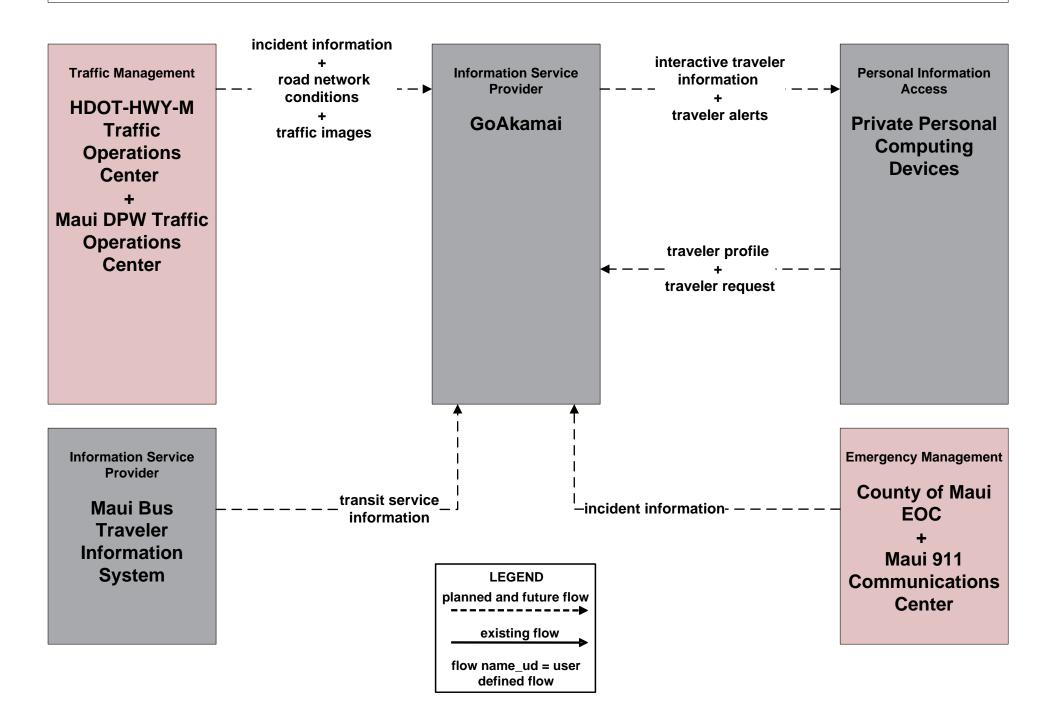

### APTS09 – Transit Sigal Priority Maui Bus





### ATIS01 - Broadcast Traveler Information HDOT GoAkamai



### ATIS01 - Broadcast Traveler Information County of Maui Website



### ATIS02 - Interactive Traveler Information HDOT GoAkamai



### ATIS02 - Interactive Traveler Information County of Maui Website



# ATMS01 - Network Surveillance Maui Department of Public Works (DPW)



LEGEND planned and future flow existing flow

flow name\_ud = user defined flow

## ATMS03 - Traffic Signal Control Maui Department of Public Works (DPW)









ATMS07 - Regional Traffic Management HDOT Highways Maui District (HDOT-HWY-M)





existing flow

flow name\_ud = user defined flow

### ATMS08 - Incident Management Maui Department of Public Works (DPW)







planned and future flow

-----

existing flow

flow name\_ud = user defined flow

## ATMS17 - Parking Facility Management HDOT Airports Maui District (HDOT-AIR-M)





#### EM02 - Emergency Routing Maui Department of Public Works (DPW) / Maui EMS



## EM02 - Emergency Routing M