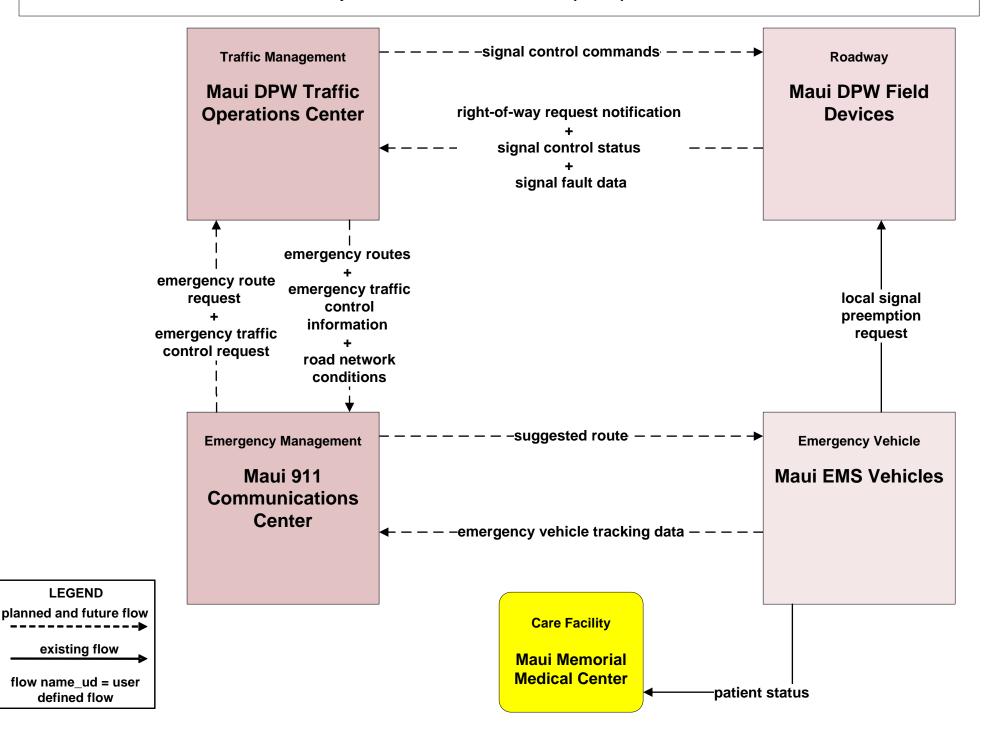

ler Information HDOT GoAkamai



### ATIS02 - Interactive Traveler Information County of Maui Website



# ATMS01 - Network Surveillance Maui Department of Public Works (DPW)



LEGEND planned and future flow existing flow

flow name\_ud = user defined flow

## ATMS03 - Traffic Signal Control Maui Department of Public Works (DPW)









ATMS07 - Regional Traffic Management HDOT Highways Maui District (HDOT-HWY-M)





existing flow

flow name\_ud = user defined flow

### ATMS08 - Incident Management Maui Department of Public Works (DPW)







planned and future flow

-----

existing flow

flow name\_ud = user defined flow

## ATMS17 - Parking Facility Management HDOT Airports Maui District (HDOT-AIR-M)





#### EM02 - Emergency Routing Maui Department of Public Works (DPW) / Maui EMS



## EM02 - Emergency Routing Maui Department of Fire and Public Safety / Maui Department of Public Works (DPW)



## EM06 - Wide Area Alert Maile Amber / Silver Alerts



LEGEND planned and future flow existing flow flow name\_ud = user defined flow

### EM07 - Early Warning System County of Maui EOC





### EM09 - Evacuation and Reentry Management County of Maui and HDOT



### MC01 - Maintenance and Construction Vehicle and Equipment Tracking HDOT Highways Maui District (HDOT-HWY-M) and Maui Department of Public Works (DPW)



### MC02 - Maintenance and Construction Vehicle Maintenace HDOT Highways Maui District (HDOT-HWY-M) and Maui Department of Public Works (DPW)



### MC07 - Roadway Maintenance and Construction Maui Department of Public Works (DPW)





### MC08 - Work Zone Manage