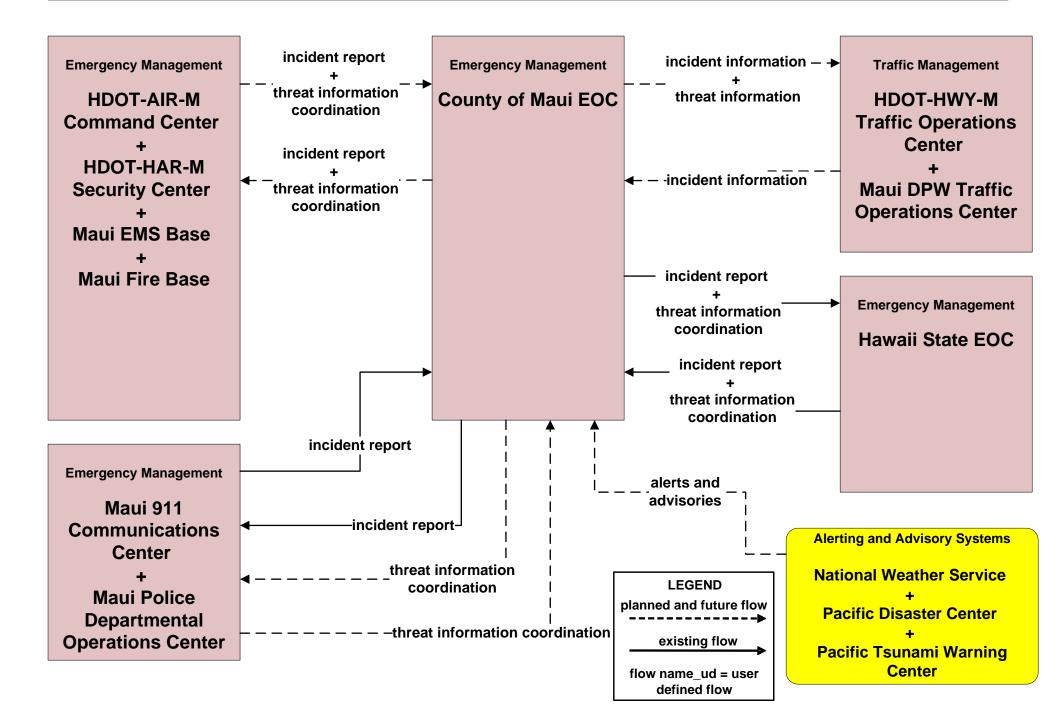

tment of Public Works (DPW)









ATMS07 - Regional Traffic Management HDOT Highways Maui District (HDOT-HWY-M)





existing flow

flow name\_ud = user defined flow

### ATMS08 - Incident Management Maui Department of Public Works (DPW)







planned and future flow

-----

existing flow

flow name\_ud = user defined flow

## ATMS17 - Parking Facility Management HDOT Airports Maui District (HDOT-AIR-M)





#### EM02 - Emergency Routing Maui Department of Public Works (DPW) / Maui EMS



## EM02 - Emergency Routing Maui Department of Fire and Public Safety / Maui Department of Public Works (DPW)



## EM06 - Wide Area Alert Maile Amber / Silver Alerts



LEGEND planned and future flow existing flow flow name\_ud = user defined flow

### EM07 - Early Warning System County of Maui EOC





### EM09 - Evacuation and Reentry Management County of Maui and HDOT



### MC01 - Maintenance and Construction Vehicle and Equipment Tracking HDOT Highways Maui District (HDOT-HWY-M) and Maui Department of Public Works (DPW)



### MC02 - Maintenance and Construction Vehicle Maintenace HDOT Highways Maui District (HDOT-HWY-M) and Maui Department of Public Works (DPW)



### MC07 - Roadway Maintenance and Construction Maui Department of Public Works (DPW)





### MC08 - Work Zone Management Maui Department of Public Works (DPW)



LEGEND planned and future flow existing flow flow name\_ud = user defined flow

## MC10 - Maintenance and Construction Activity Coordination HDOT Highway Maui District (HDOT-HWY-M)



## MC12 - Communication and Information Systems Monitoring Maui Department