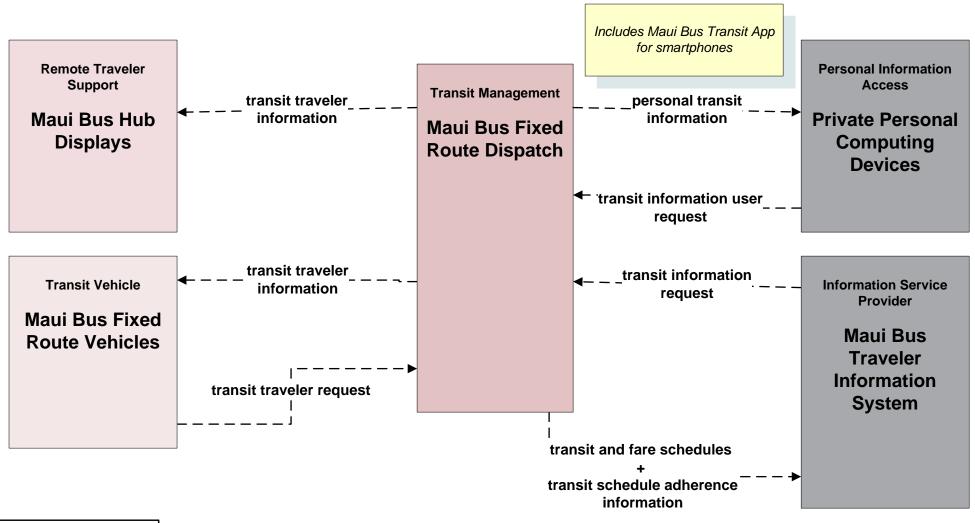

#### APTS08 - Transit Traveler Information Maui Bus





#### ATIS01 - Broadcast Traveler Information HDOT GoAkamai



### ATIS01 - Broadcast Traveler Information Maui Police Broadcast Traveler Information



### ATIS01 - Broadcast Traveler Information County of Maui Website



#### ATIS02 - Interactive Traveler Information HDOT GoAkamai



### ATIS02 - Interactive Traveler Information County of Maui Website



## ATMS08 - Incident Management HDOT Highways Maui District (HDOT-HWY-M)



## ATMS08 - Incident Management Maui Department of Public Works (DPW)



## EM10 - Disaster Traveler Information County of Maui and HDOT



# **EM10 - Disaster Traveler Information County of Maui EOC Reverse 911**