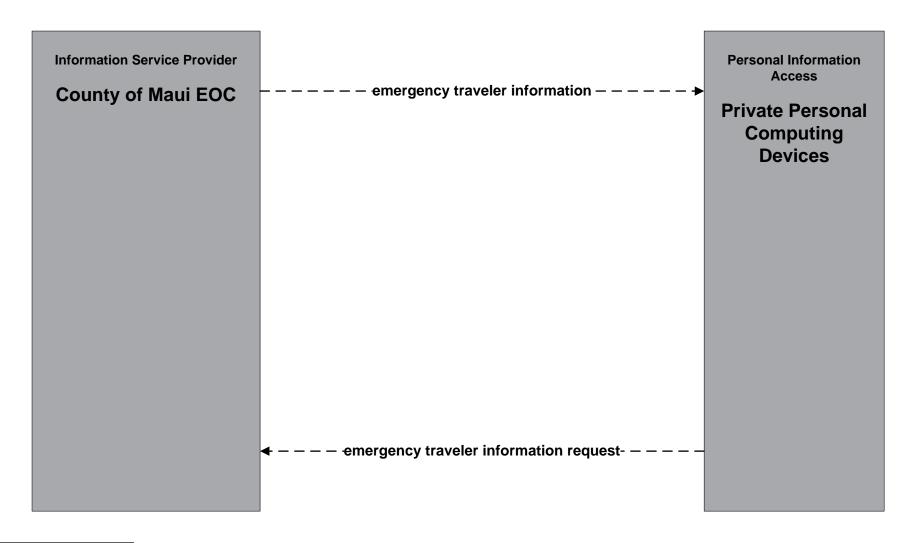

## EM10 - Disaster Traveler Information County of Maui and HDOT

# **EM10 - Disaster Traveler Information County of Maui EOC Reverse 911**