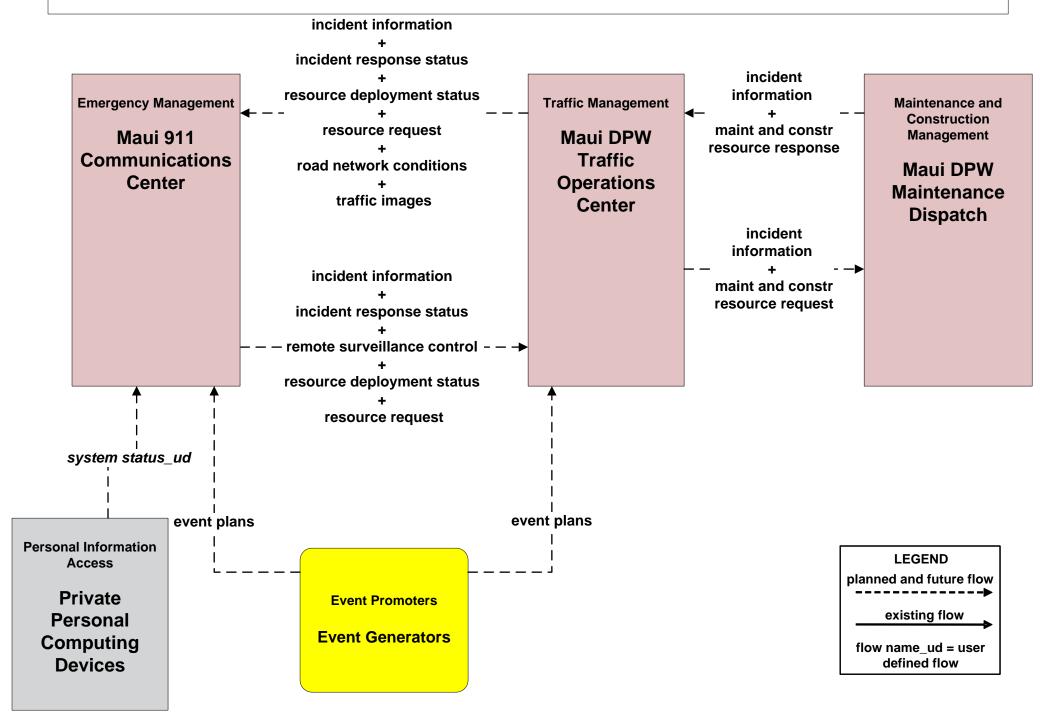

## ATMS08 - Incident Management HDOT Highways Maui District (HDOT-HWY-M)

## ATMS08 - Incident Management Maui Department of Public Works (DPW)