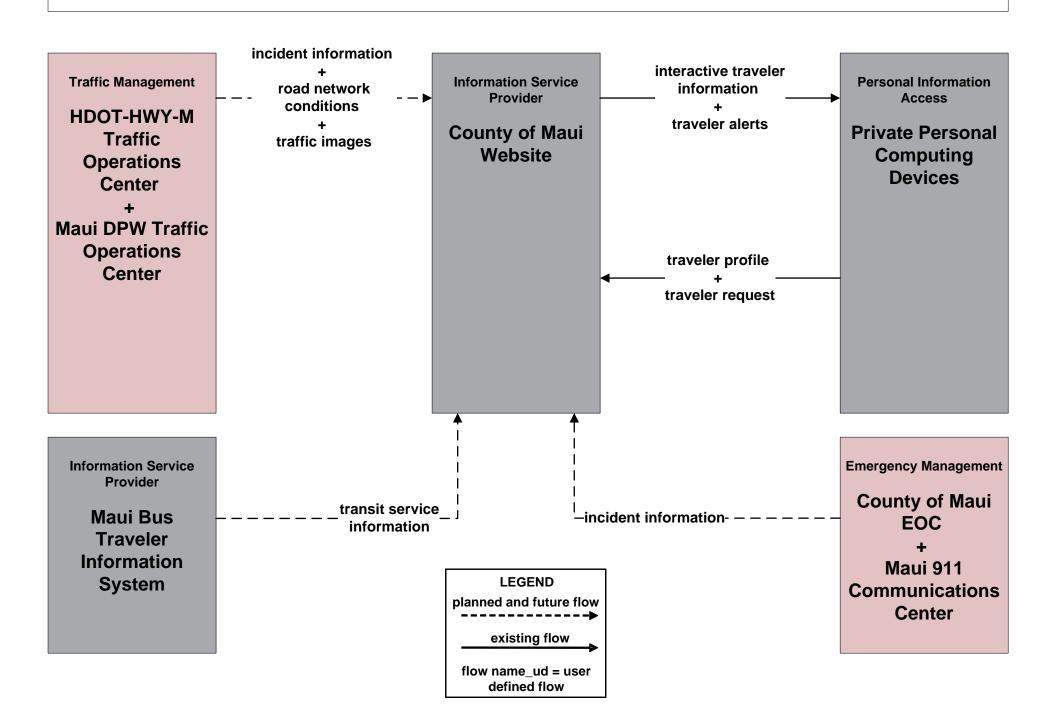

#### APTS08 - Transit Traveler Information Maui Bus





#### ATIS01 - Broadcast Traveler Information HDOT GoAkamai



### ATIS01 - Broadcast Traveler Information Maui Police Broadcast Traveler Information



### ATIS01 - Broadcast Traveler Information County of Maui Website



#### ATIS02 - Interactive Traveler Information HDOT GoAkamai



### ATIS02 - Interactive Traveler Information County of Maui Website



## ATMS08 - Incident Management HDOT Highways Maui District (HDOT-HWY-M)



## ATMS08 - Incident Management Maui Department of Public Works (DPW)



## EM10 - Disaster Traveler Information County of Maui and HDOT



# **EM10 - Disaster Traveler Information County of Maui EOC Reverse 911**