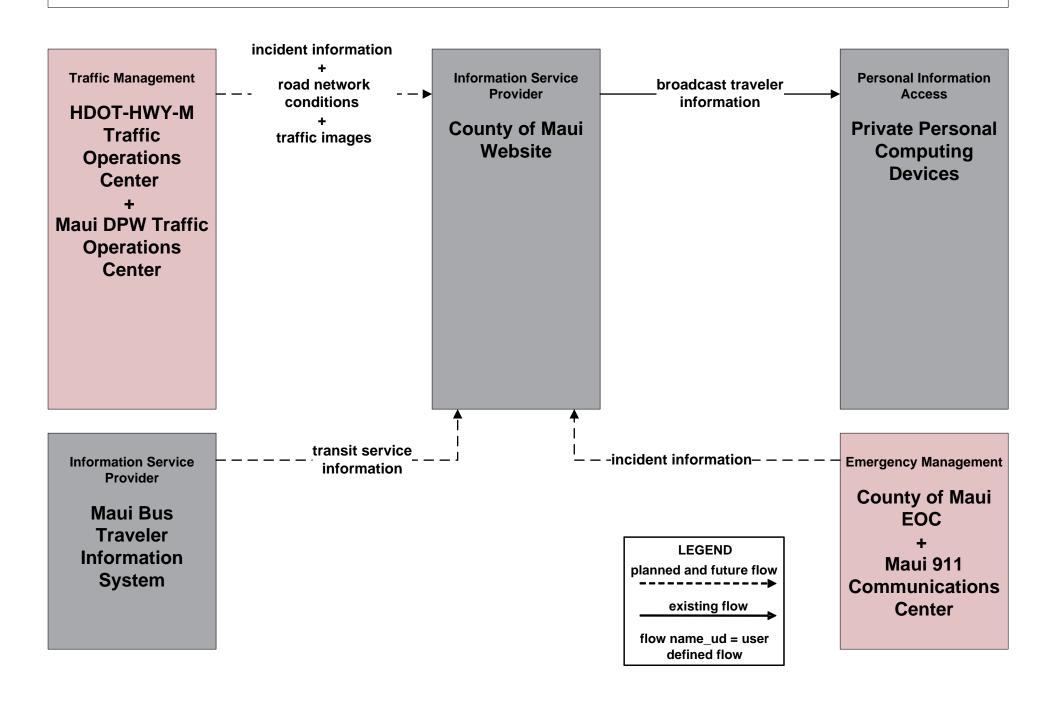

#### APTS08 - Transit Traveler Information Maui Bus





#### ATIS01 - Broadcast Traveler Information HDOT GoAkamai



### ATIS01 - Broadcast Traveler Information Maui Police Broadcast Traveler Information



### ATIS01 - Broadcast Traveler Information County of Maui Website



#### ATIS02 - Interactive Traveler Information HDOT GoAkamai



### ATIS02 - Interactive Traveler Information County of Maui Website



## ATMS08 - Incident Management HDOT Highways Maui District (HDOT-HWY-M)



## ATMS08 - Incident Management Maui Department of Public Works (DPW)



## EM10 - Disaster Traveler Information County of Maui and HDOT



# **EM10 - Disaster Traveler Information County of Maui EOC Reverse 911**