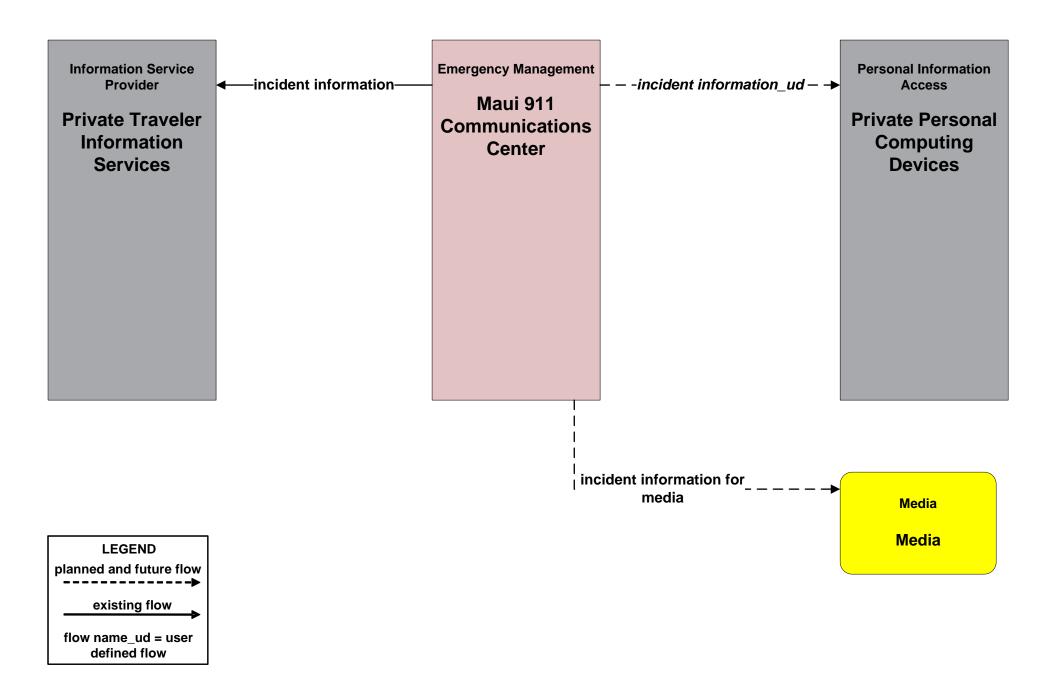

#### APTS08 - Transit Traveler Information Maui Bus





#### ATIS01 - Broadcast Traveler Information HDOT GoAkamai



### ATIS01 - Broadcast Traveler Information Maui Police Broadcast Traveler Information



### ATIS01 - Broadcast Traveler Information County of Maui Website



#### ATIS02 - Interactive Traveler Information HDOT GoAkamai



### ATIS02 - Interactive Traveler Information County of Maui Website



## ATMS08 - Incident Management HDOT Highways Maui District (HDOT-HWY-M)



## ATMS08 - Incident Management Maui Department of Public Works (DPW)



## EM10 - Disaster Traveler Information County of Maui and HDOT



# **EM10 - Disaster Traveler Information County of Maui EOC Reverse 911**