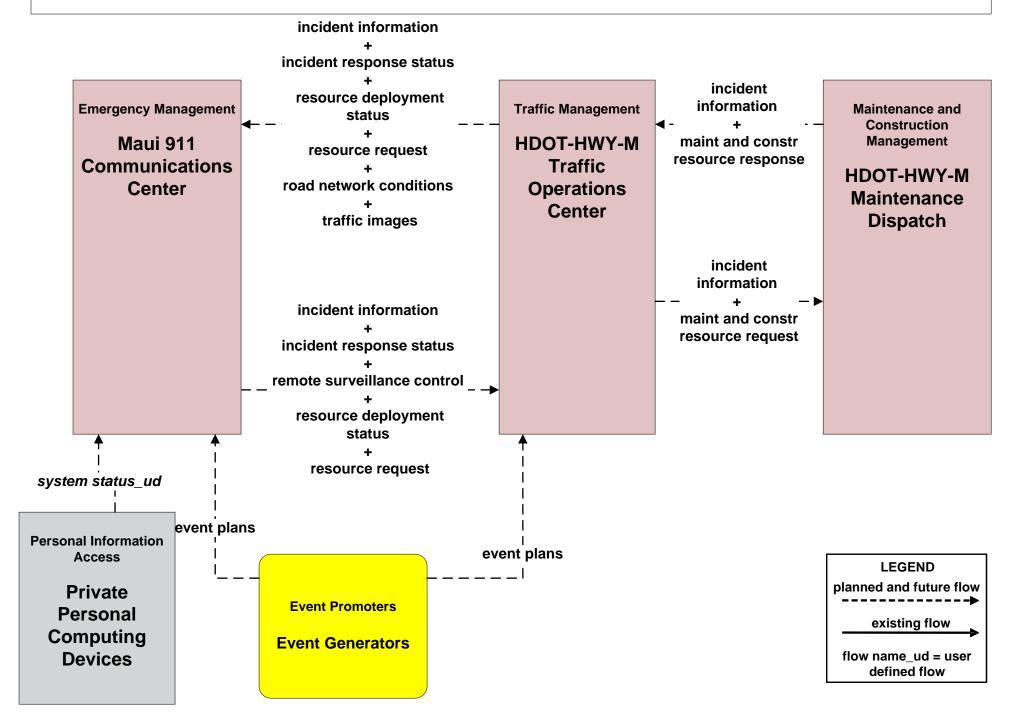

## ATMS08 - Incident Management HDOT Highways Maui District (HDOT-HWY-M)

## ATMS08 - Incident Management Maui Department of Public Works (DPW)