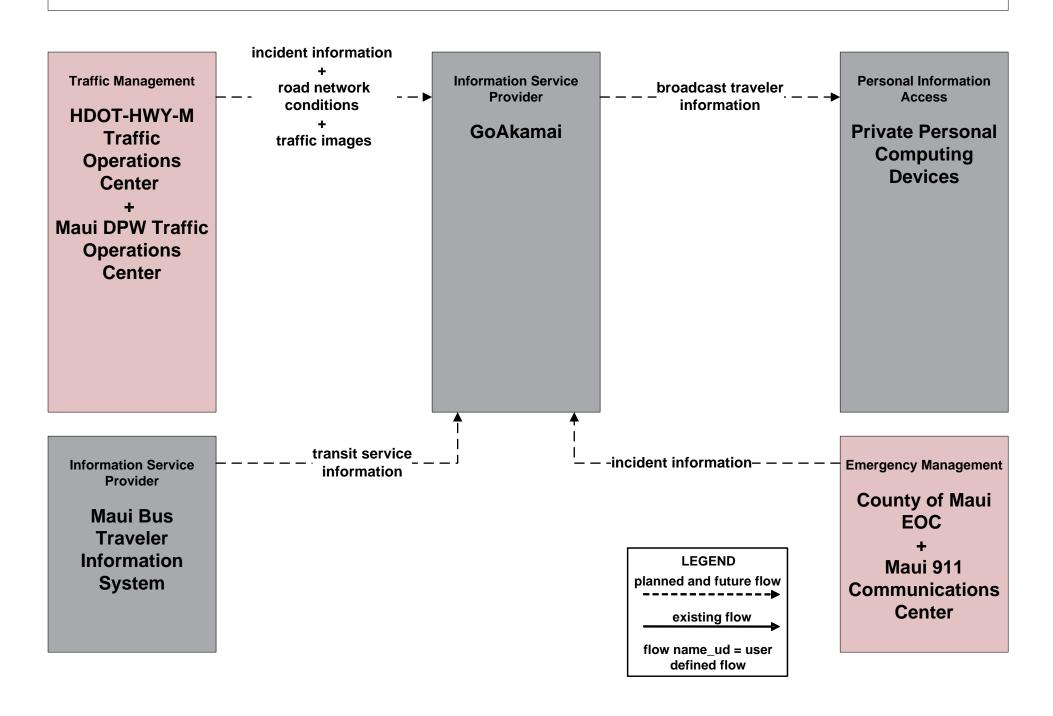

#### APTS08 - Transit Traveler Information Maui Bus





#### ATIS01 - Broadcast Traveler Information HDOT GoAkamai



### ATIS01 - Broadcast Traveler Information Maui Police Broadcast Traveler Information



### ATIS01 - Broadcast Traveler Information County of Maui Website



#### ATIS02 - Interactive Traveler Information HDOT GoAkamai



### ATIS02 - Interactive Traveler Information County of Maui Website



## ATMS08 - Incident Management HDOT Highways Maui District (HDOT-HWY-M)



## ATMS08 - Incident Management Maui Department of Public Works (DPW)



## EM10 - Disaster Traveler Information County of Maui and HDOT



# **EM10 - Disaster Traveler Information County of Maui EOC Reverse 911**