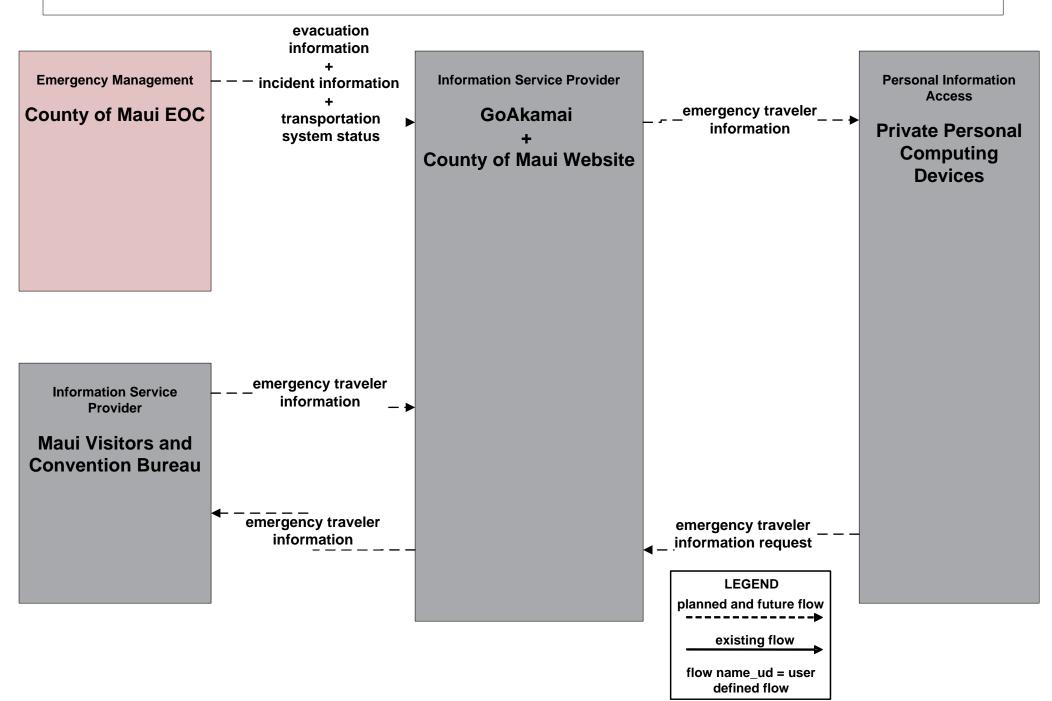

## EM10 - Disaster Traveler Information County of Maui and HDOT

# **EM10 - Disaster Traveler Information County of Maui EOC Reverse 911**