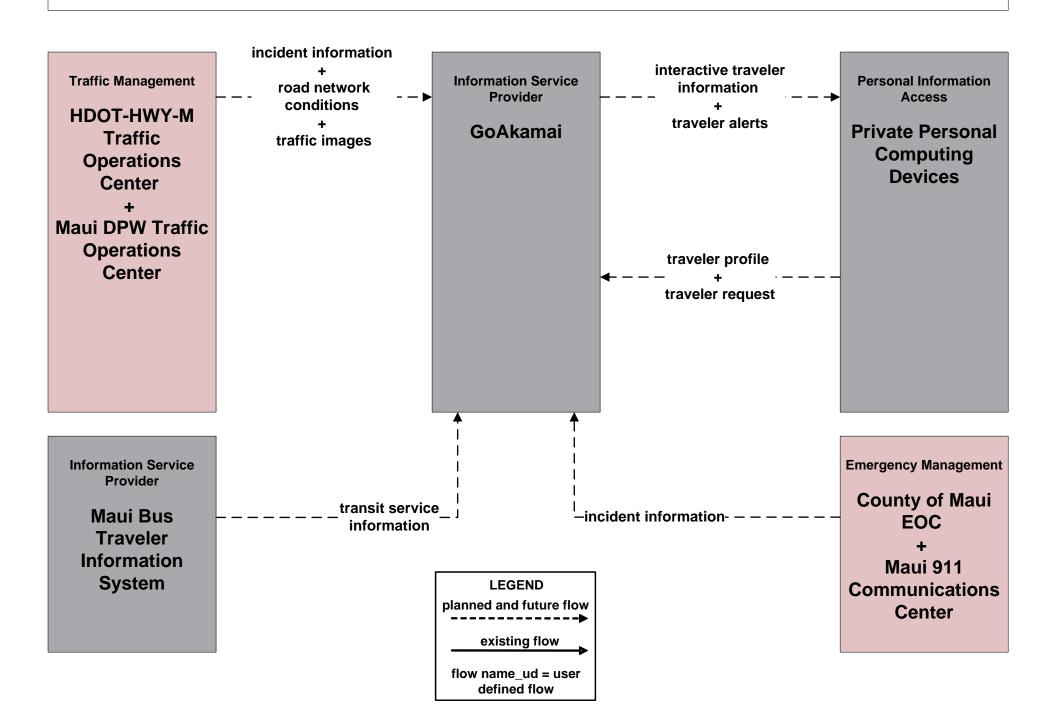

#### APTS08 - Transit Traveler Information Maui Bus





#### ATIS01 - Broadcast Traveler Information HDOT GoAkamai



### ATIS01 - Broadcast Traveler Information Maui Police Broadcast Traveler Information



### ATIS01 - Broadcast Traveler Information County of Maui Website



#### ATIS02 - Interactive Traveler Information HDOT GoAkamai



### ATIS02 - Interactive Traveler Information County of Maui Website



## ATMS08 - Incident Management HDOT Highways Maui District (HDOT-HWY-M)



## ATMS08 - Incident Management Maui Department of Public Works (DPW)



## EM10 - Disaster Traveler Information County of Maui and HDOT



# **EM10 - Disaster Traveler Information County of Maui EOC Reverse 911**