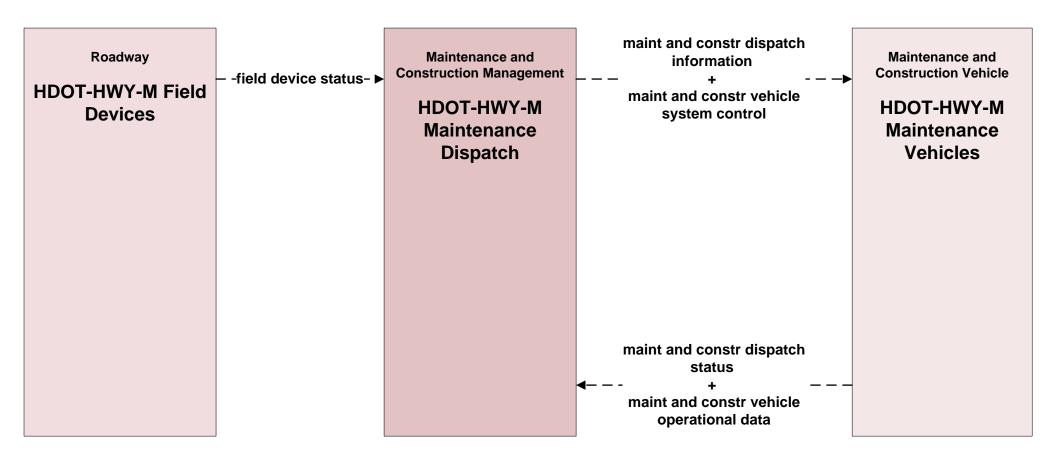

## MC07 - Roadway Maintenance and Construction HDOT Highway Maui District (HDOT-HWY-M)