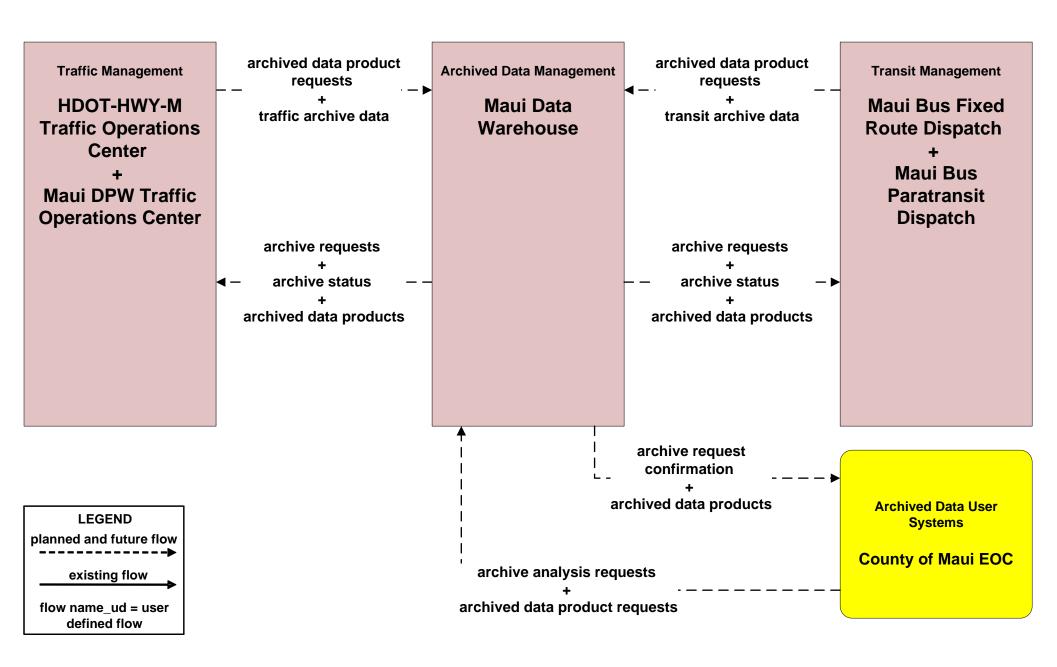

### AD2 - ITS Data Warehouse Maui Data Warehouse



### ATIS01 - Broadcast Traveler Information HDOT GoAkamai



## ATIS01 - Broadcast Traveler Information County of Maui Website



### ATIS02 - Interactive Traveler Information HDOT GoAkamai



## ATIS02 - Interactive Traveler Information County of Maui Website



#### ATMS01 - Network Surveillance HDOT Highways Maui District (HDOT - HWY - M)





#### ATMS01 - Network Surveillance Maui Department of Public Works (DPW)





### ATMS03 - Traffic Signal Control HDOT





## ATMS03 - Traffic Signal Control Maui Department of Public Works (DPW)





# ATMS06 - Traffic Information Dissemination HDOT Highway Maui District (HDOT-HWY-M)





# ATMS06 - Traffic Information Dissemination Maui Department of Public Works (DPW)





## ATMS07 - Regional Traffic Management HDOT Highways Maui District (