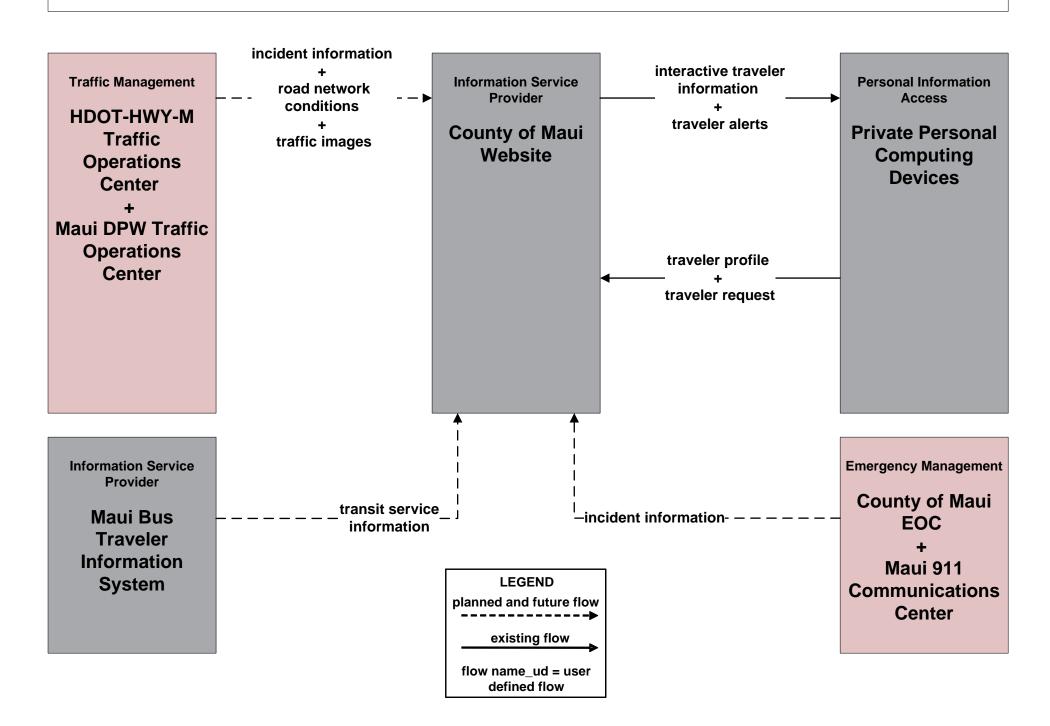

## ATIS01 - Broadcast Traveler Information County of Maui Website

## ATIS02 - Interactive Traveler Information County of Maui Website