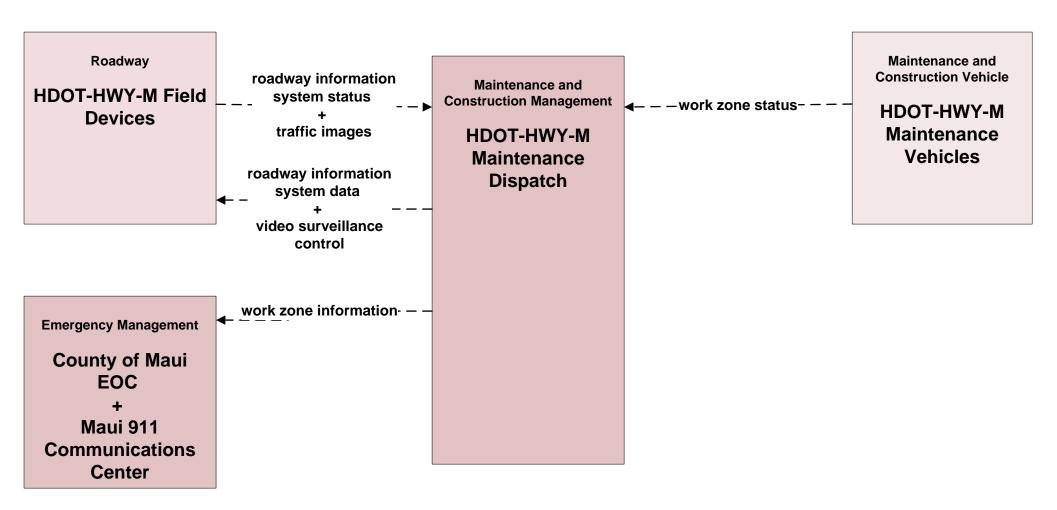

e Maintenace HDOT Highways Maui District (HDOT-HWY-M) and Maui Department of Public Works (DPW)

-maint and constr vehicle conditions-

Maintenance and Construction Management

HDOT-HWY-M Maintenance Dispatch Maintenance and Construction Vehicle

HDOT-HWY-M Maintenance Vehicles

Maintenance and Construction Management

Maui DPW Maintenance Dispatch - -maint and constr vehicle conditions-

Maintenance and Construction Vehicle

Maui DPW
Maintenance
Vehicles

Maui County Motor Pool/Dispatch has the ability to view basic diagnostic information

**LEGEND** 

planned and future flow

existing flow

flow name\_ud = user defined flow

## MC07 - Roadway Maintenance and Construction HDOT Highway Maui District (HDOT-HWY-M)





### MC08 - Work Zone Management HDOT Highway Maui District (HDOT-HWY-M)





#### MC10 - Maintenance and Construction Activity Coordination HDOT Highway Maui District (HDOT-HWY-M)