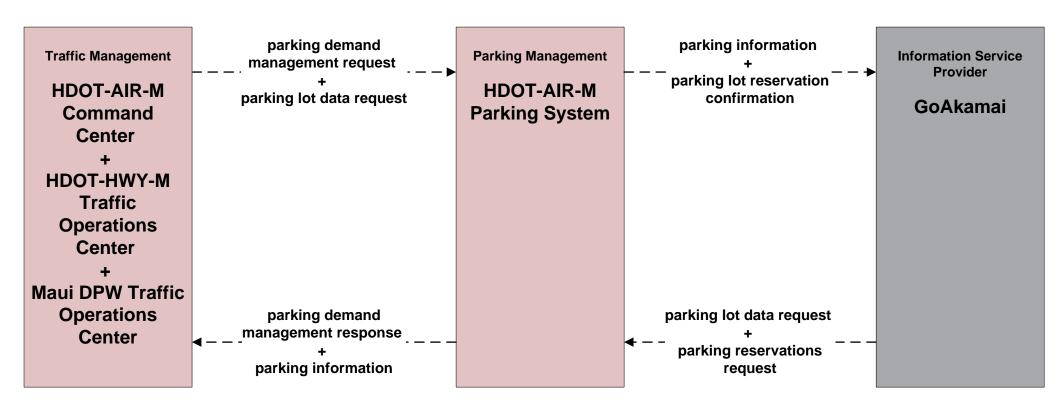

of Maui Website



#### ATMS01 - Network Surveillance HDOT Highways Maui District (HDOT - HWY - M)





#### ATMS01 - Network Surveillance Maui Department of Public Works (DPW)





### ATMS03 - Traffic Signal Control HDOT





## ATMS03 - Traffic Signal Control Maui Department of Public Works (DPW)





# ATMS06 - Traffic Information Dissemination HDOT Highway Maui District (HDOT-HWY-M)





# ATMS06 - Traffic Information Dissemination Maui Department of Public Works (DPW)





## ATMS07 - Regional Traffic Management HDOT Highways Maui District (HDOT-HWY-M)



planned and future flow

existing flow

flow name\_ud = user
defined flow

## ATMS08 - Incident Management HDOT Highways Maui District (HDOT-HWY-M)



# ATMS17 - Parking Facility Management HDOT Airports Maui District (HDOT-AIR-M)





#### APTS09 – Transit Sigal Priority Maui Bus





# EM02 - Emergency Routing HDOT Highway Maui District (HDOT-HWY-M) / Maui EMS



## EM02 - Emergency Routing HDOT Highway Maui District (HDOT-HWY-M) / Maui Department of Fire and Public Safety



#### EM03 - Mayday and Alarms Support HDOT Highway Maui District (HDOT-HWY-M) / Maui Police





#### EM06 - Wide Area Alert Maile Amber / Silver Alerts





## EM07 - Early Warning System County of Maui EOC



### EM08 - Disaster Response and Recovery County of Maui and HDOT (3 of 3)



defined flow

## EM09 - Evacuation and Reentry Management County of Maui and HDOT



### MC01 - Maintenance and Construction Vehicle and Equipment Tracking HDOT Highways Maui District (HDOT-HWY-M) and Maui Department of Public Works (DPW)

Maintenance and Cons