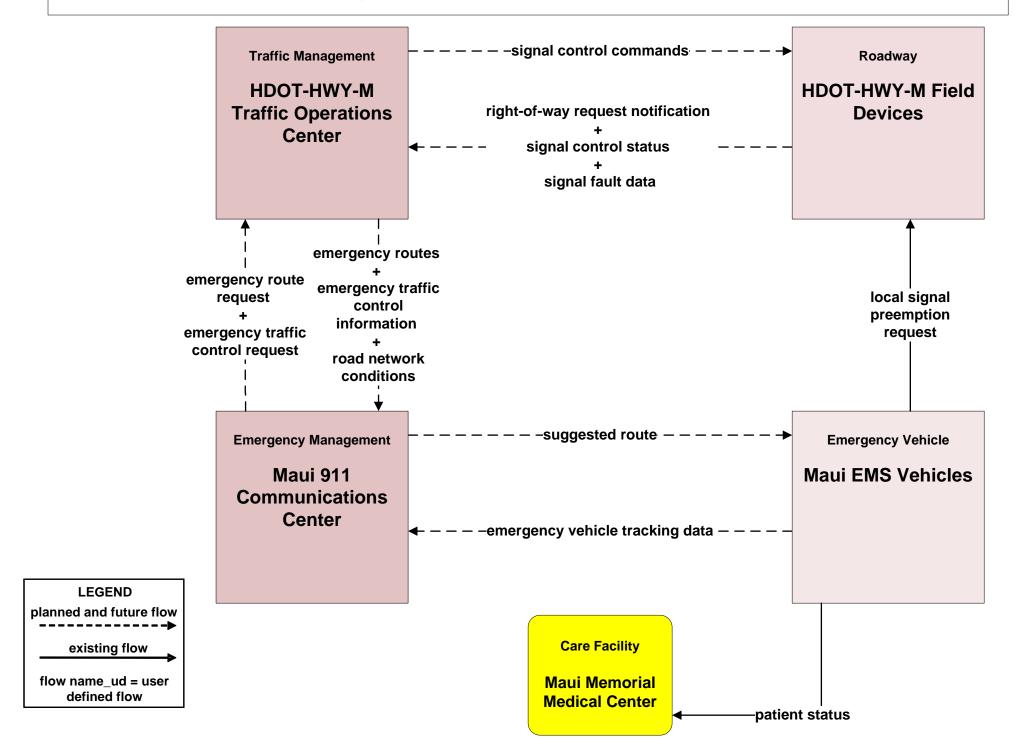

# EM02 - Emergency Routing HDOT Highway Maui District (HDOT-HWY-M) / Maui EMS

## EM02 - Emergency Routing HDOT Highway Maui District (HDOT-HWY-M) / Maui Department of Fire and Public Safety