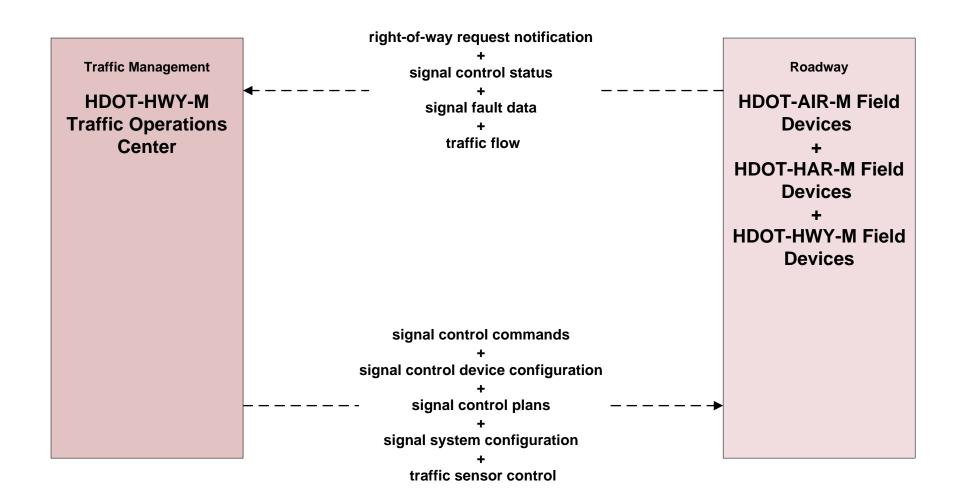

### AD2 - ITS Data Warehouse Maui Data Warehouse



### ATIS01 - Broadcast Traveler Information HDOT GoAkamai



## ATIS01 - Broadcast Traveler Information County of Maui Website



### ATIS02 - Interactive Traveler Information HDOT GoAkamai



## ATIS02 - Interactive Traveler Information County of Maui Website



#### ATMS01 - Network Surveillance HDOT Highways Maui District (HDOT - HWY - M)





#### ATMS01 - Network Surveillance Maui Department of Public Works (DPW)





### ATMS03 - Traffic Signal Control HDOT





## ATMS03 - Traffic Signal Control Maui Department of Public Works (DPW)





# ATMS06 - Traffic Information Dissemination HDOT Highway Maui District (HDOT-HWY-M)





# ATMS06 - Traffic Information Dissemination Maui Department of Public Works (DPW)





## ATMS07 - Regional Traffic Management HDOT Highways Maui District (HDOT-HWY-M)



planned and future flow

existing flow

flow name\_ud = user
defined flow

## ATMS08 - Incident Management HDOT Highways Maui District (HDOT-HWY-M)



# ATMS17 - Parking Facility Management HDOT Airports Maui District (HDOT-AIR-M)





#### APTS09 – Transit Sigal Priority Maui Bus





# EM02 - Emergency Routing HDOT Highway Maui District (HDOT-HWY-M) / Maui EMS



## EM02 - Emergency Routing HDOT Highway Maui District (HDOT-HWY-M) / Maui Department of