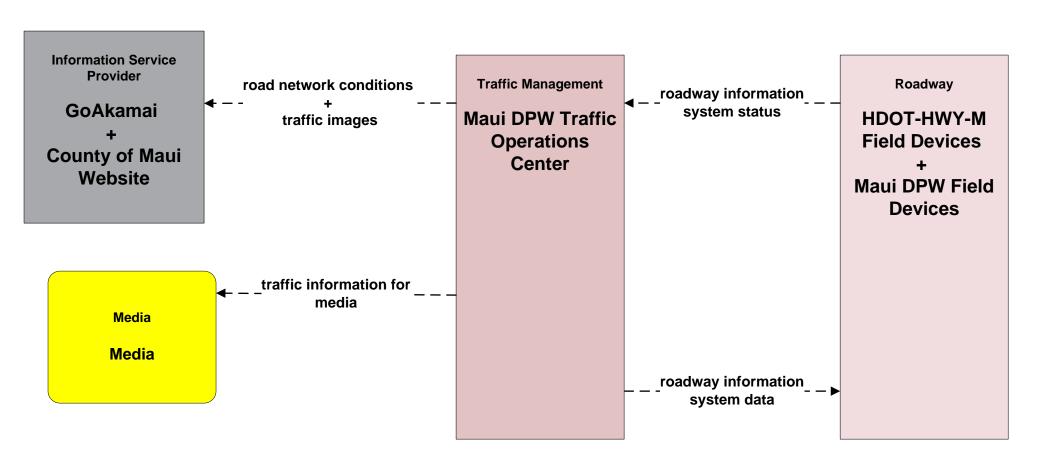

# ATMS06 - Traffic Information Dissemination Maui Department of Public Works (DPW)