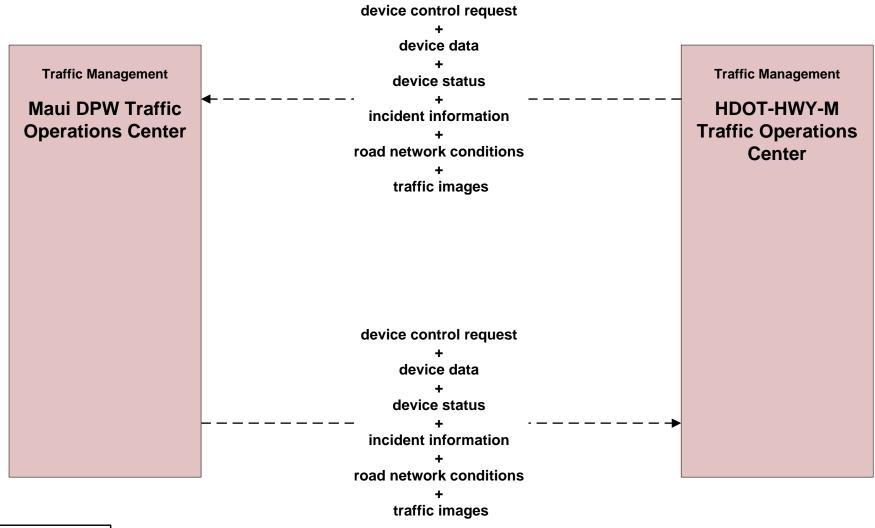

## ATMS07 - Regional Traffic Management HDOT Highways Maui District (HDOT-HWY-M)

planned and future flow

existing flow

flow name\_ud = user
defined flow

## ATMS08 - Incident Management HDOT Highways Maui District (HDOT-HWY-M)