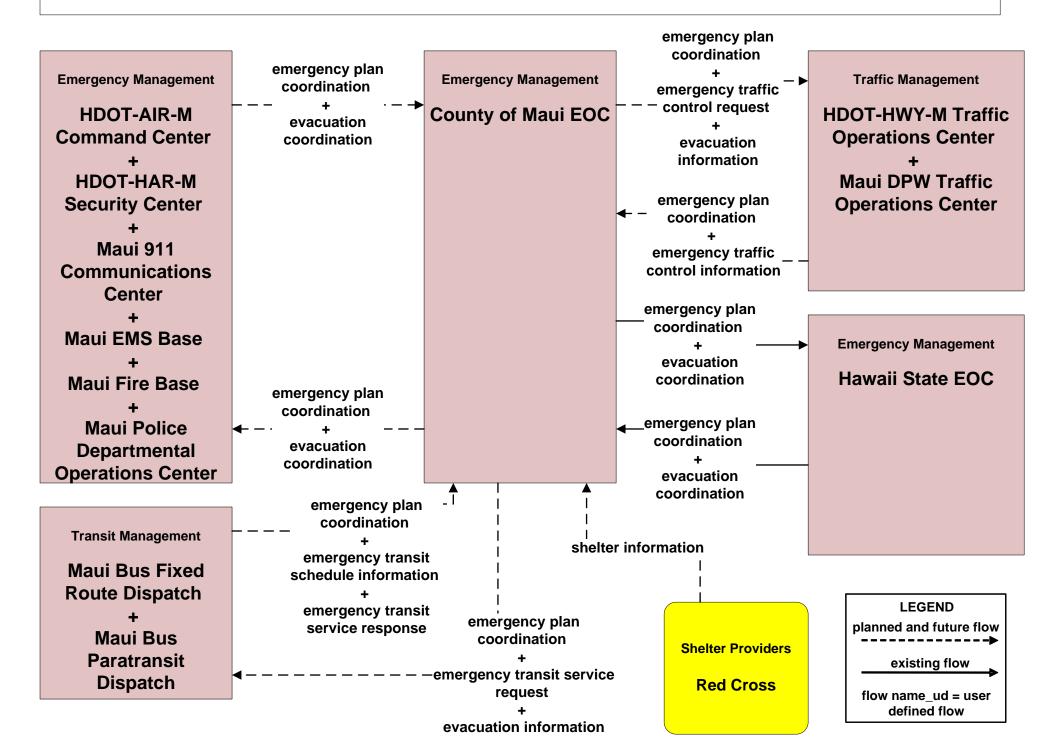

user
defined flow

## ATMS08 - Incident Management HDOT Highways Maui District (HDOT-HWY-M)



# ATMS17 - Parking Facility Management HDOT Airports Maui District (HDOT-AIR-M)





#### APTS09 – Transit Sigal Priority Maui Bus





# EM02 - Emergency Routing HDOT Highway Maui District (HDOT-HWY-M) / Maui EMS



## EM02 - Emergency Routing HDOT Highway Maui District (HDOT-HWY-M) / Maui Department of Fire and Public Safety



#### EM03 - Mayday and Alarms Support HDOT Highway Maui District (HDOT-HWY-M) / Maui Police





#### EM06 - Wide Area Alert Maile Amber / Silver Alerts





## EM07 - Early Warning System County of Maui EOC



### EM08 - Disaster Response and Recovery County of Maui and HDOT (3 of 3)



defined flow

## EM09 - Evacuation and Reentry Management County of Maui and HDOT



### MC01 - Maintenance and Construction Vehicle and Equipment Tracking HDOT Highways Maui District (HDOT-HWY-M) and Maui Department of Public Works (DPW)

Maintenance and Construction Management

HDOT-HWY-M Maintenance Dispatch

Maintenance and Construction data——————

Maintenance and Construction Vehicle

HDOT-HWY-M Maintenance

Vehicles

- maint and constr vehicle location data

Maintenance and Construction Management

Maui DPW Maintenance Dispatch Maintenance and Construction Vehicle

Maui DPW
Maintenance
Vehicles

LEGEND
planned and future flow
existing flow
flow name\_ud = user
defined flow

#### MC02 - Maintenance and Construction Vehicle Maintenace HDOT Highways Maui District (HDOT-HWY-M) and Maui Department of Public Works (DPW)

-maint and constr vehicle conditions-

Maintenance