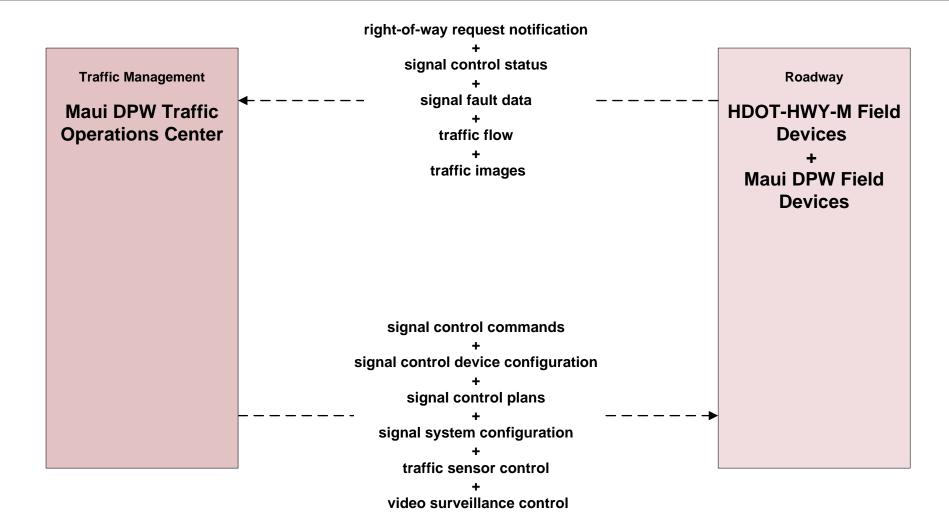

### AD2 - ITS Data Warehouse Maui Data Warehouse



### ATIS01 - Broadcast Traveler Information HDOT GoAkamai



## ATIS01 - Broadcast Traveler Information County of Maui Website



### ATIS02 - Interactive Traveler Information HDOT GoAkamai



## ATIS02 - Interactive Traveler Information County of Maui Website



#### ATMS01 - Network Surveillance HDOT Highways Maui District (HDOT - HWY - M)





#### ATMS01 - Network Surveillance Maui Department of Public Works (DPW)





### ATMS03 - Traffic Signal Control HDOT





## ATMS03 - Traffic Signal Control Maui Department of Public Works (DPW)





# ATMS06 - Traffic Information Dissemination HDOT Highway Maui District (HDOT-HWY-M)





# ATMS06 - Traffic Information Dissemination Maui Department of Public Works (DPW)





## ATMS07 - Regional Traffic Management HDOT Highways Maui District (HDOT-HWY-M)



planned and future flow

existing flow

flow name\_ud = user
defined flow

## ATMS08 - Incident Management HDOT Highways Maui District (HDOT-HWY-M)



# ATMS17 - Parking Facility Management HDOT Airports Maui District (HDOT-AIR-M)





#### APTS09 – Transit Sigal Priority Maui Bus





# EM02 - Emergency Routing HDOT Highway Maui District (HDOT-HWY-M) / Maui EMS



## EM02 - Emergency Routing HDOT Highway Maui District (HDOT-HWY-M) / Maui Department of Fire and Public Safety



#### EM03 - Mayday and Alarms Support HDOT Highway