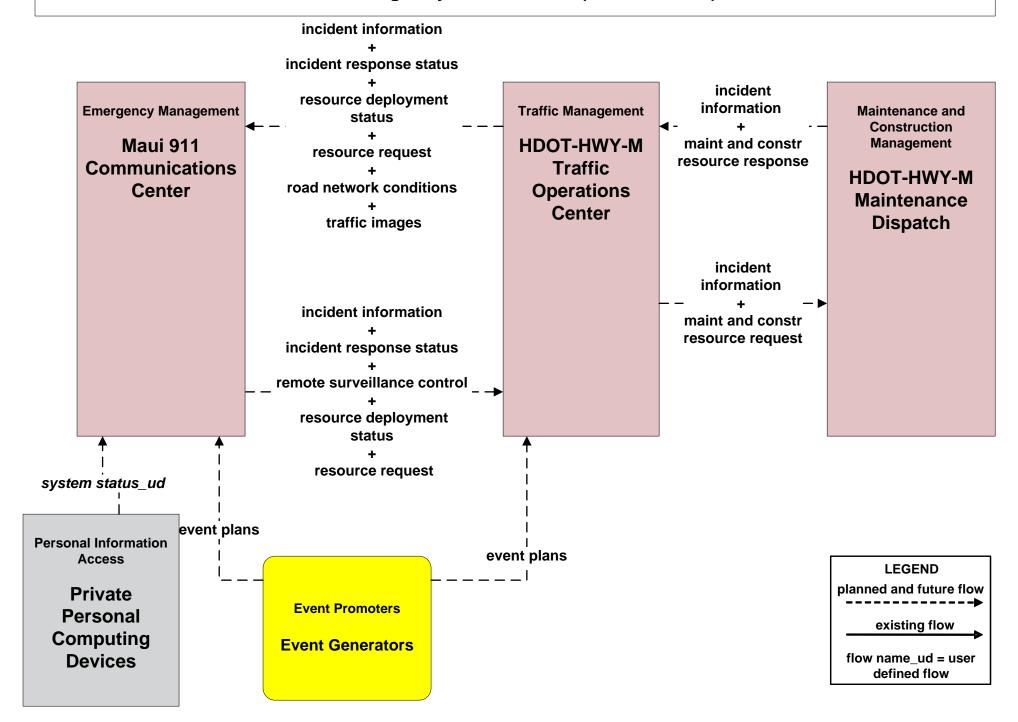

r Information HDOT GoAkamai



## ATIS02 - Interactive Traveler Information County of Maui Website



#### ATMS01 - Network Surveillance HDOT Highways Maui District (HDOT - HWY - M)





#### ATMS01 - Network Surveillance Maui Department of Public Works (DPW)





### ATMS03 - Traffic Signal Control HDOT





## ATMS03 - Traffic Signal Control Maui Department of Public Works (DPW)





# ATMS06 - Traffic Information Dissemination HDOT Highway Maui District (HDOT-HWY-M)





# ATMS06 - Traffic Information Dissemination Maui Department of Public Works (DPW)





## ATMS07 - Regional Traffic Management HDOT Highways Maui District (HDOT-HWY-M)



planned and future flow

existing flow

flow name\_ud = user
defined flow

## ATMS08 - Incident Management HDOT Highways Maui District (HDOT-HWY-M)



# ATMS17 - Parking Facility Management HDOT Airports Maui District (HDOT-AIR-M)





#### APTS09 – Transit Sigal Priority Maui Bus





# EM02 - Emergency Routing HDOT Highway Maui District (HDOT-HWY-M) / Maui EMS



## EM02 - Emergency Routing HDOT Highway Maui District (HDOT-HWY-M) / Maui Department of Fire and Public Safety



#### EM03 - Mayday and Alarms Support HDOT Highway Maui District (HDOT-HWY-M) / Maui Police





#### EM06 - Wide Area Alert Maile Amber / Silver Alerts





## EM07 - Early Warning System County of Maui EOC



### EM08 - Disaster Response and Recovery County of Maui and HDOT (3 of 3)



defined flow

## EM09 - Evacuation and Reentry Management County of Maui and HDOT



### MC01 - Maintenance and Construction Vehicle and Equipment Tracking HDOT Highways Maui Di