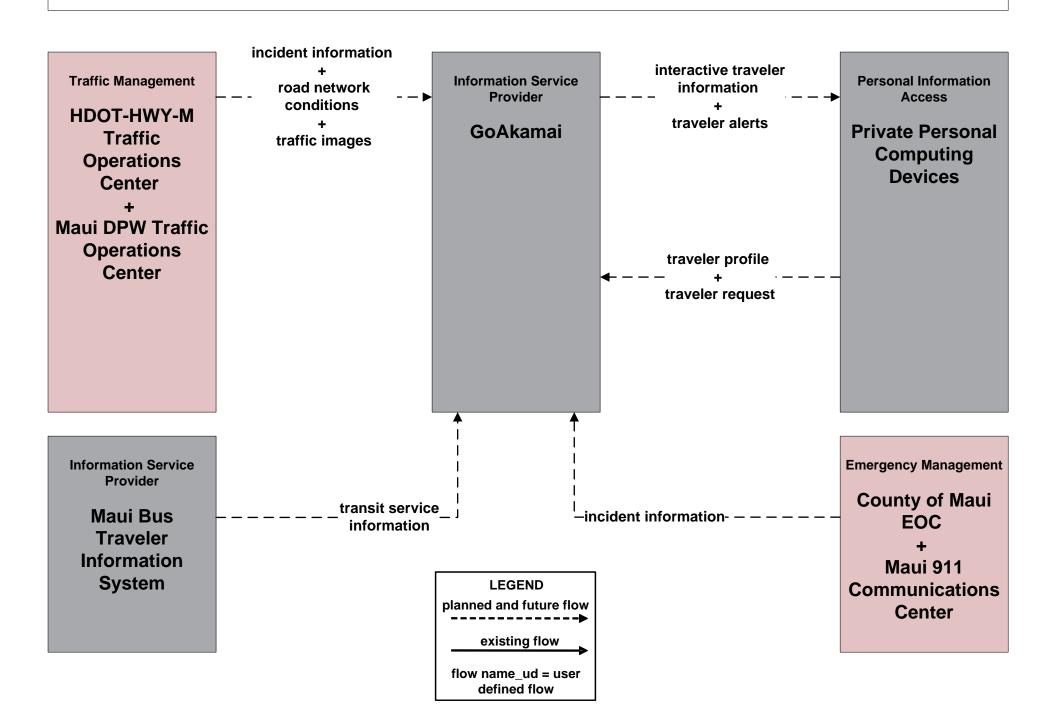

### AD2 - ITS Data Warehouse Maui Data Warehouse



### ATIS01 - Broadcast Traveler Information HDOT GoAkamai



## ATIS01 - Broadcast Traveler Information County of Maui Website



### ATIS02 - Interactive Traveler Information HDOT GoAkamai



## ATIS02 - Interactive Traveler Information County of Maui Website



#### ATMS01 - Network Surveillance HDOT Highways Maui District (HDOT - HWY - M)





#### ATMS01 - Network Surveillance Maui Department of Public Works (DPW)





### ATMS03 - Traffic Signal Control HDOT





## ATMS03 - Traffic Signal Control Maui Department of Public Works (DPW)





# ATMS06 - Traffic Information Dissemination HDOT Highway Maui District (HDOT-HWY-M)





# ATMS06 - Traffic Information Dissemination Maui Department of Public Works (DPW)





## ATMS07 - Regional Traffic Management HDOT Highways Maui District (HDOT-HWY-M)



planned and future flow

existing flow

flow name\_ud = user
defined flow

## ATMS08 - Incident Management HDOT Highways Maui District (HDOT-HWY-M)



# ATMS17 - Parking Facility