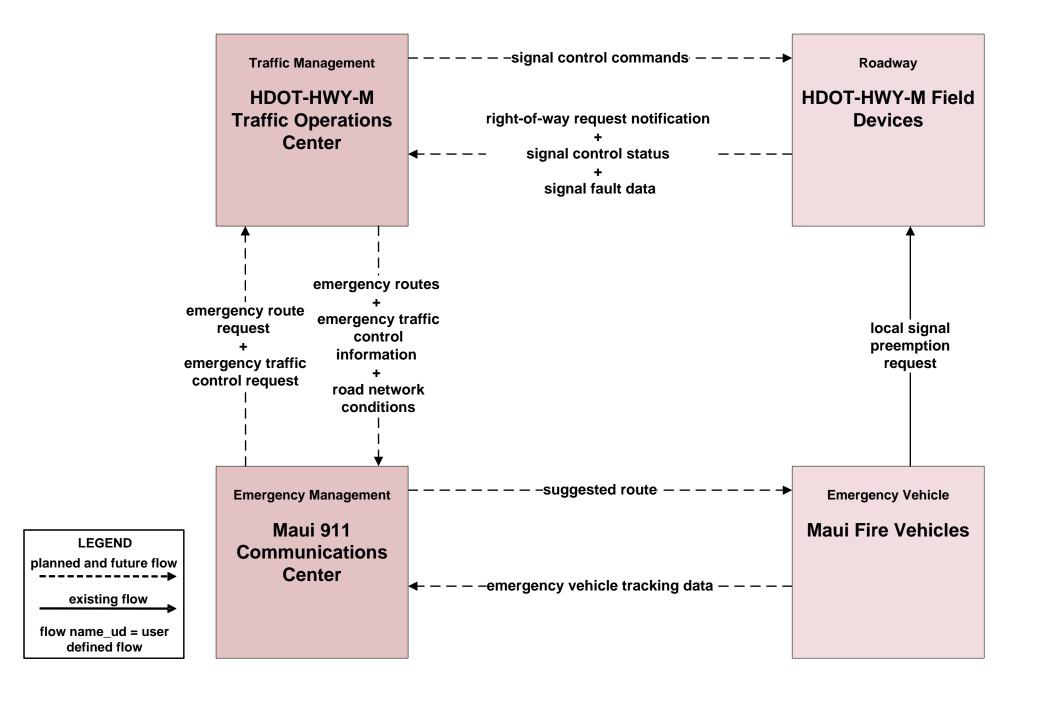

# EM02 - Emergency Routing HDOT Highway Maui District (HDOT-HWY-M) / Maui EMS

## EM02 - Emergency Routing HDOT Highway Maui District (HDOT-HWY-M) / Maui Department of Fire and Public Safety