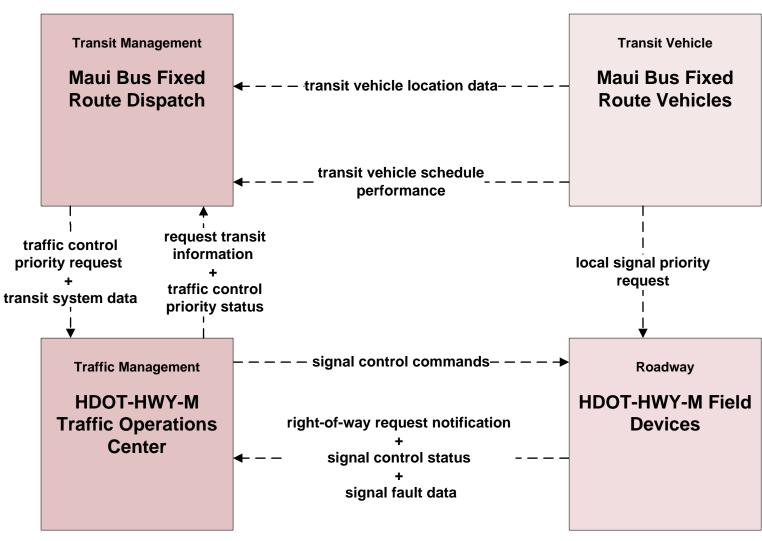

ce HDOT Highways Maui District (HDOT - HWY - M)





#### ATMS01 - Network Surveillance Maui Department of Public Works (DPW)





### ATMS03 - Traffic Signal Control HDOT





## ATMS03 - Traffic Signal Control Maui Department of Public Works (DPW)





# ATMS06 - Traffic Information Dissemination HDOT Highway Maui District (HDOT-HWY-M)





# ATMS06 - Traffic Information Dissemination Maui Department of Public Works (DPW)





## ATMS07 - Regional Traffic Management HDOT Highways Maui District (HDOT-HWY-M)



planned and future flow

existing flow

flow name\_ud = user
defined flow

## ATMS08 - Incident Management HDOT Highways Maui District (HDOT-HWY-M)



# ATMS17 - Parking Facility Management HDOT Airports Maui District (HDOT-AIR-M)





#### APTS09 – Transit Sigal Priority Maui Bus





# EM02 - Emergency Routing HDOT Highway Maui District (HDOT-HWY-M) / Maui EMS



## EM02 - Emergency Routing HDOT Highway Maui District (HDOT-HWY-M) / Maui Department of Fire and Public Safety



#### EM03 - Mayday and Alarms Support HDOT Highway Maui District (HDOT-HWY-M) / Maui Police





#### EM06 - Wide Area Alert Maile Amber / Silver Alerts





## EM07 - Early Warning System County of Maui EOC



### EM08 - Disaster Response and Recovery County of Maui and HDOT (3 of 3)



defined flow

## EM09 - Evacuation and Reentry Management County of Maui and HDOT



### MC01 - Maintenance and Construction Vehicle and Equipment Tracking HDOT Highways Maui District (HDOT-HWY-M) and Maui Department of Public Works (DPW)

Maintenance and Construction Management

HDOT-HWY-M Maintenance Dispatc