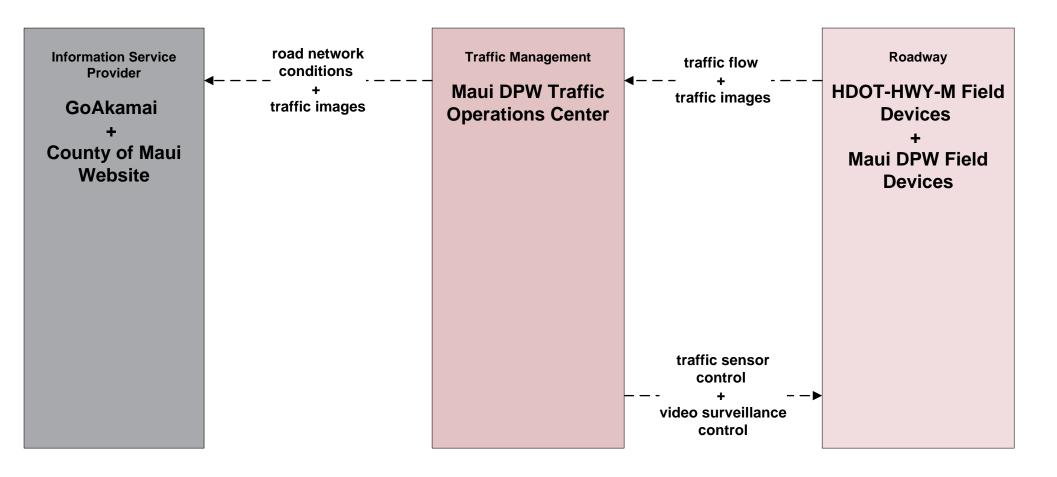

### ATIS01 - Broadcast Traveler Information HDOT GoAkamai

#### ATMS01 - Network Surveillance Maui Department of Public Works (DPW)