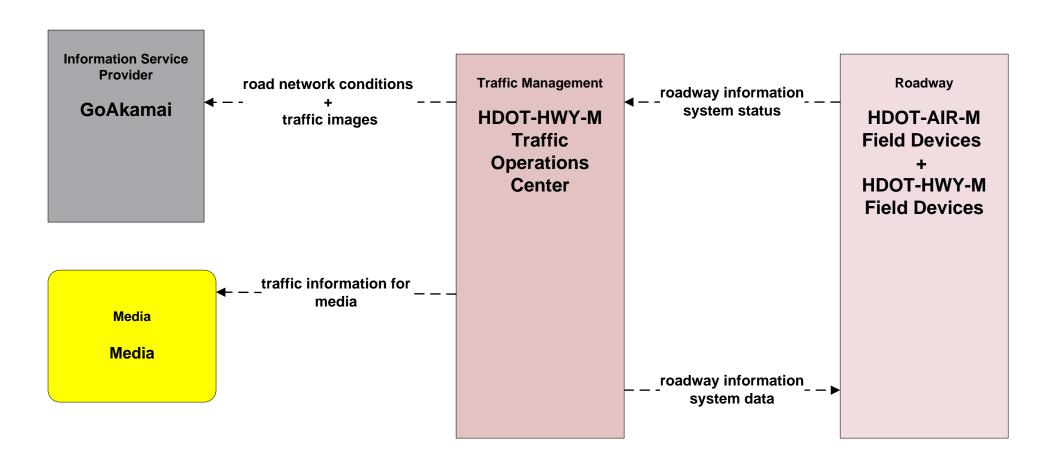

# ATMS06 - Traffic Information Dissemination HDOT Highway Maui District (HDOT-HWY-M)