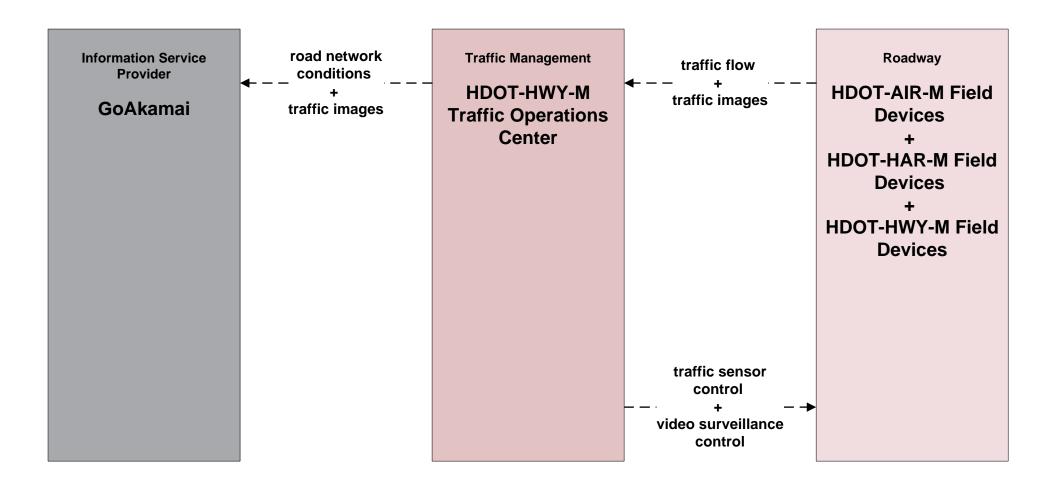

### ATIS01 - Broadcast Traveler Information HDOT GoAkamai

#### ATMS01 - Network Surveillance HDOT Highways Maui District (HDOT - HWY - M)