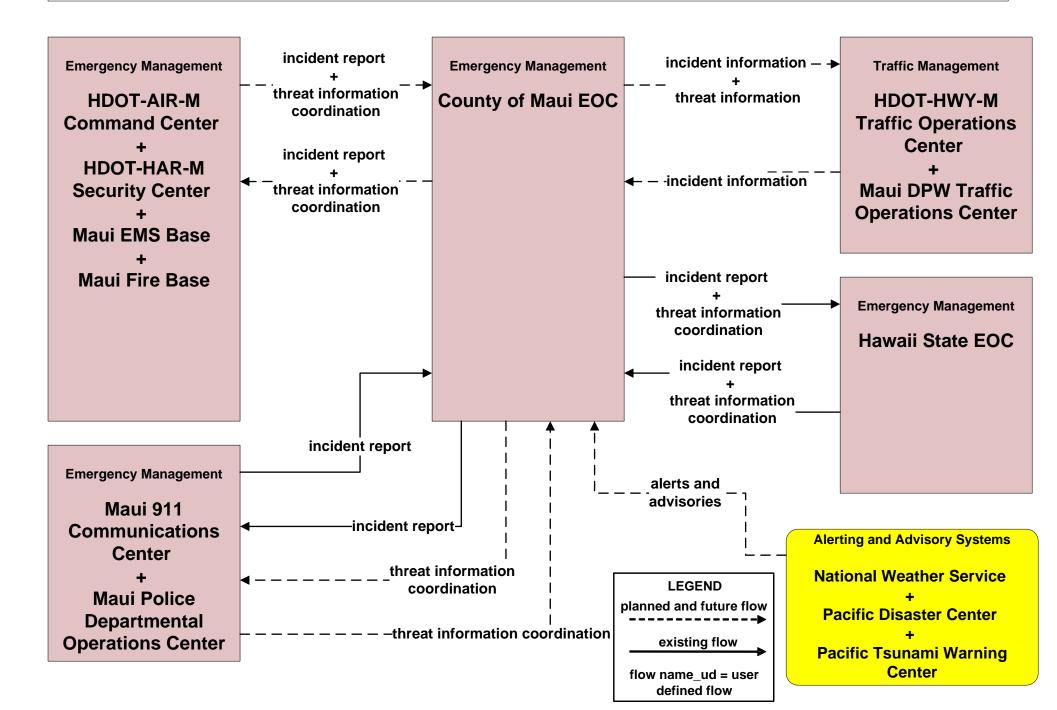

### EM08 - Disaster Response and Recovery County of Maui and HDOT (3 of 3)

defined flow