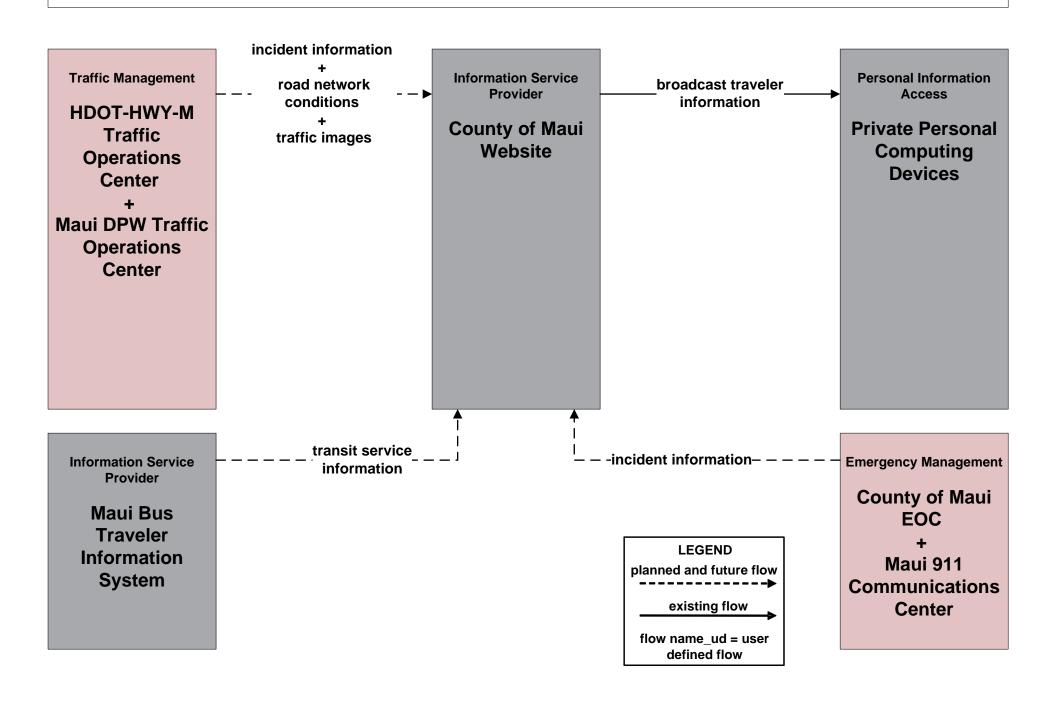

### AD2 - ITS Data Warehouse Maui Data Warehouse



### ATIS01 - Broadcast Traveler Information HDOT GoAkamai



## ATIS01 - Broadcast Traveler Information County of Maui Website



### ATIS02 - Interactive Traveler Information HDOT GoAkamai



## ATIS02 - Interactive Traveler Information County of Maui Website



#### ATMS01 - Network Surveillance HDOT Highways Maui District (HDOT - HWY - M)





#### ATMS01 - Network Surveillance Maui Department of Public Works (DPW)





### ATMS03 - Traffic Signal Control HDOT





## ATMS03 - Traffic Signal Control Maui Department of Public Works (DPW)





# ATMS06 - Traffic Information Dissemination HDOT Highway Maui District (HDOT-HWY-M)





# ATMS06 - Traffic Information Dissemination Maui Department of Public Works (DPW)





## ATMS07 - Regional Traffic Management HDOT Highways Maui District (HDOT-HWY-M)



planned and future flow

existing flow

flow name\_ud = user
defined flow

## ATMS08 - Incident Management HDOT Hig