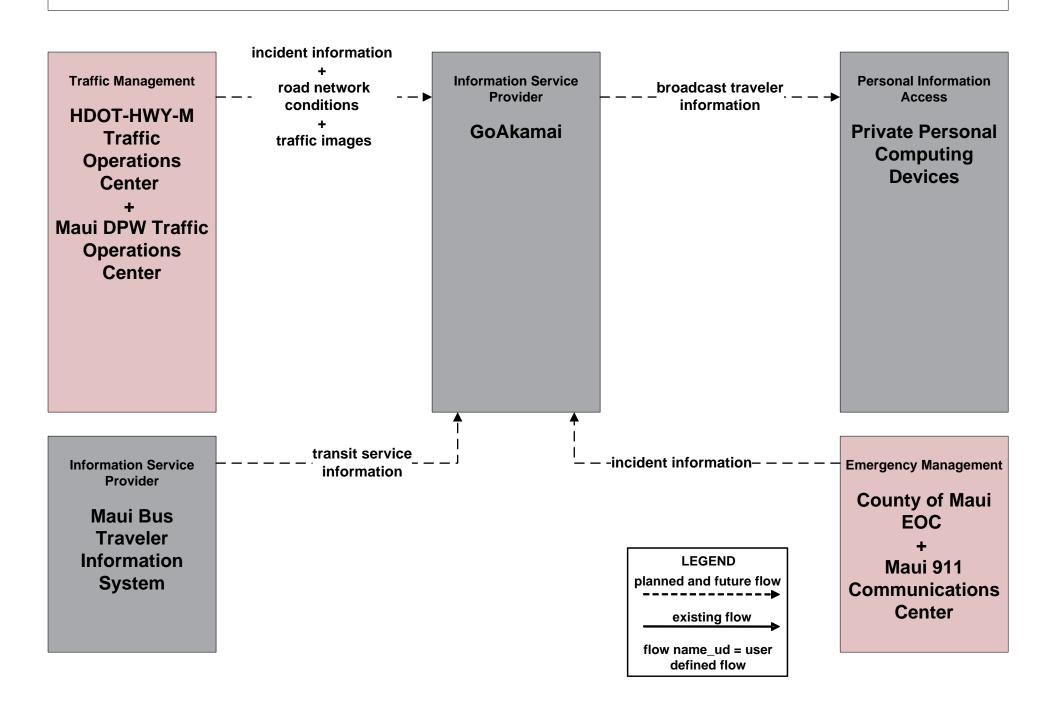

### AD2 - ITS Data Warehouse Maui Data Warehouse



### ATIS01 - Broadcast Traveler Information HDOT GoAkamai



## ATIS01 - Broadcast Traveler Information County of Maui Website



### ATIS02 - Interactive Traveler Information HDOT GoAkamai



## ATIS02 - Interactive Traveler Information County of Maui Website



#### ATMS01 - Network Surveillance HDOT Highways Maui District (HDOT - HWY - M)





#### ATMS01 - Network Surveillance Maui Department of Public Works (DPW)





### ATMS03 - Traffic Signal Control HDOT





## ATMS03 - Traffic Signal Control Maui Department of Public Works (DPW)





# ATMS06 - Traffic Information Dissemination HDOT Highway Maui District (HDOT-HWY-M)





# ATMS06 - Traffic Information Dissemination Maui Department of Public Works (DPW)





## ATMS07 - Regional Traffic Management HDOT Highways Maui District (HDOT-HWY-M)



planned and future flow

existing flow

flow n