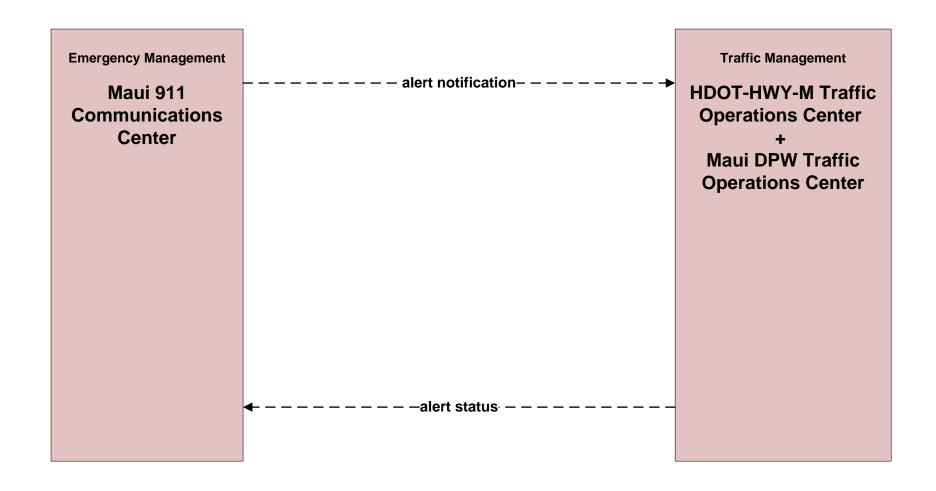

- Traffic Information Dissemination Maui Department of Public Works (DPW)





## ATMS07 - Regional Traffic Management HDOT Highways Maui District (HDOT-HWY-M)



planned and future flow

existing flow

flow name\_ud = user
defined flow

## ATMS08 - Incident Management HDOT Highways Maui District (HDOT-HWY-M)



# ATMS17 - Parking Facility Management HDOT Airports Maui District (HDOT-AIR-M)





#### APTS09 – Transit Sigal Priority Maui Bus





# EM02 - Emergency Routing HDOT Highway Maui District (HDOT-HWY-M) / Maui EMS



## EM02 - Emergency Routing HDOT Highway Maui District (HDOT-HWY-M) / Maui Department of Fire and Public Safety



#### EM03 - Mayday and Alarms Support HDOT Highway Maui District (HDOT-HWY-M) / Maui Police





#### EM06 - Wide Area Alert Maile Amber / Silver Alerts





## EM07 - Early Warning System County of Maui EOC



### EM08 - Disaster Response and Recovery County of Maui and HDOT (3 of 3)



defined flow

## EM09 - Evacuation and Reentry Management County of Maui and HDOT



### MC01 - Maintenance and Construction Vehicle and Equipment Tracking HDOT Highways Maui District (HDOT-HWY-M) and Maui Department of Public Works (DPW)

Maintenance and Construction Management

HDOT-HWY-M Maintenance Dispatch

Maintenance and Construction data——————

Maintenance and Construction Vehicle

HDOT-HWY-M Maintenance

Vehicles

- maint and constr vehicle location data

Maintenance and Construction Management

Maui DPW Maintenance Dispatch Maintenance and Construction Vehicle

Maui DPW
Maintenance
Vehicles

LEGEND
planned and future flow
existing flow
flow name\_