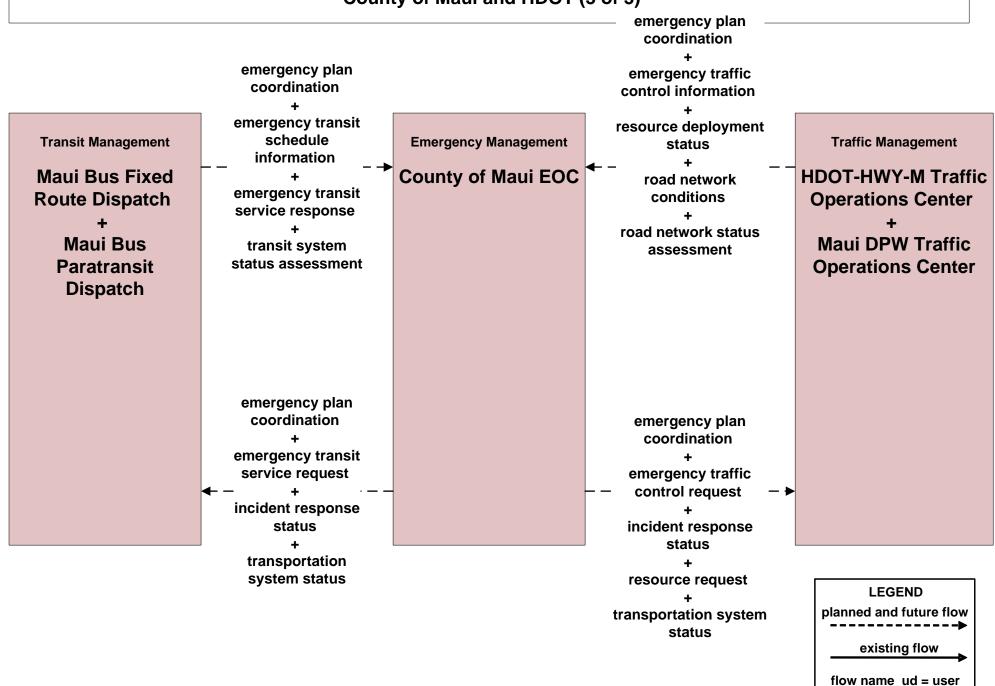

### EM08 - Disaster Response and Recovery County of Maui and HDOT (3 of 3)

defined flow