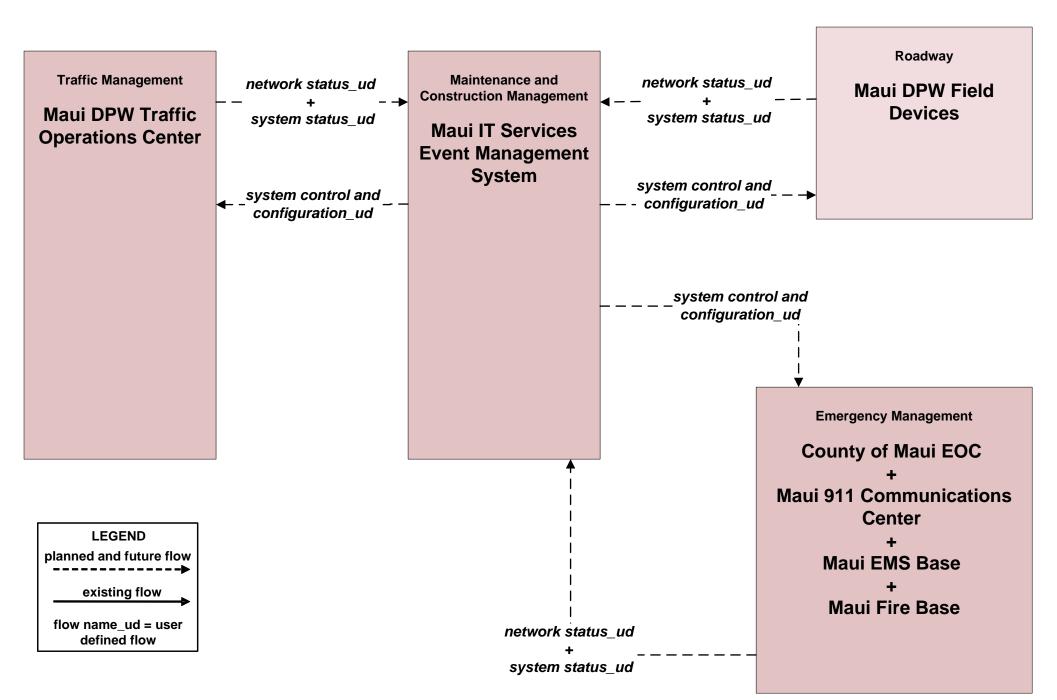

### MC12 - Communication and Information Systems Monitoring Maui Department of Management IT Services