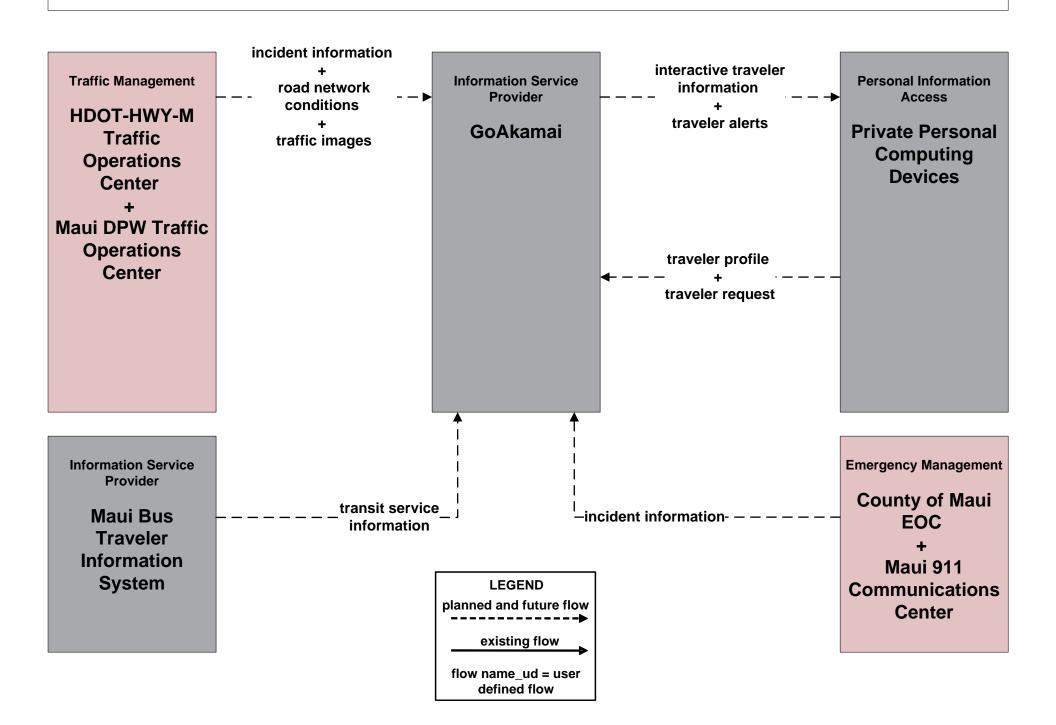

# AD2 - ITS Data Warehouse Maui Police Motor Vehicle Crash Data and HDOT Highway Traffic Safety (HDOT-HWY-TS)





#### APTS05 - Transit Security Maui Bus





#### ATIS01 - Broadcast Traveler Information HDOT GoAkamai



#### ATIS01 - Broadcast Traveler Information Maui Police Broadcast Traveler Information



## ATIS01 - Broadcast Traveler Information County of Maui Website



#### ATIS02 - Interactive Traveler Information HDOT GoAkamai



## ATIS02 - Interactive Traveler Information County of Maui Website



# ATMS08 - Incident Management HDOT Highways Maui District (HDOT-HWY-M)



# ATMS08 - Incident Management Maui Department of Public Works (DPW)



# ATMS08 - Incident Management Maui Emergency Incident Coordination





### ATMS08 - Incident Management Maui Emergency Vehicles



# ATMS08 - Incident Management Maui Emergency Vehicles





### EM01 - Emergency Call-Taking and Dispatch Maui Department of Fire and Public Safety



#### EM01 - Emergency Call-Taking and Dispatch Maui Police





# EM02 - Emergency Routing Maui Department of Public Works (DPW) / Maui EMS



# EM02 - Emergency Routing HDOT Highway Maui District (HDOT-HWY-M) / Maui EMS



# EM02 - Emergency Routing Maui Department of Fire and Public Safety / M