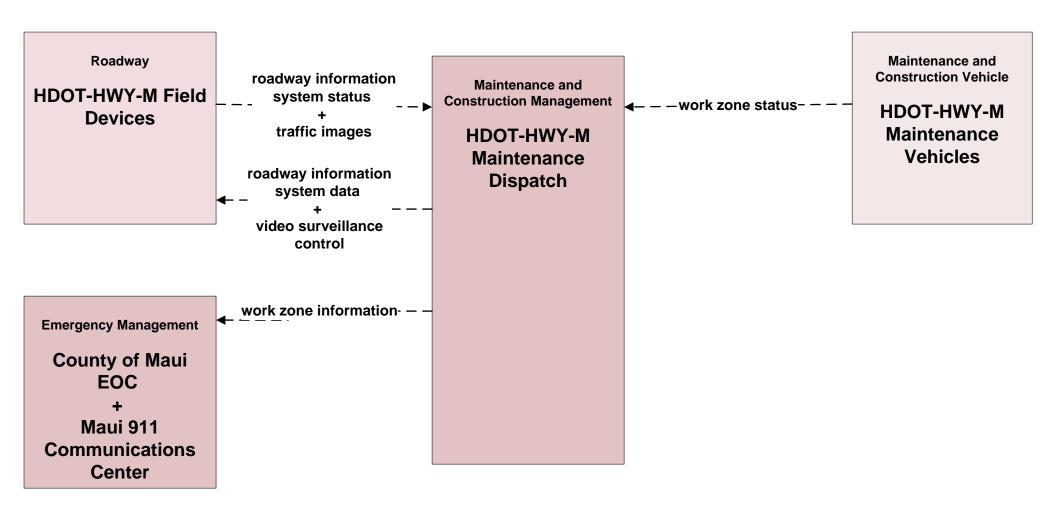

### MC08 - Work Zone Management HDOT Highway Maui District (HDOT-HWY-M)

## MC08 - Work Zone Management Maui Department of Public Works (DPW)