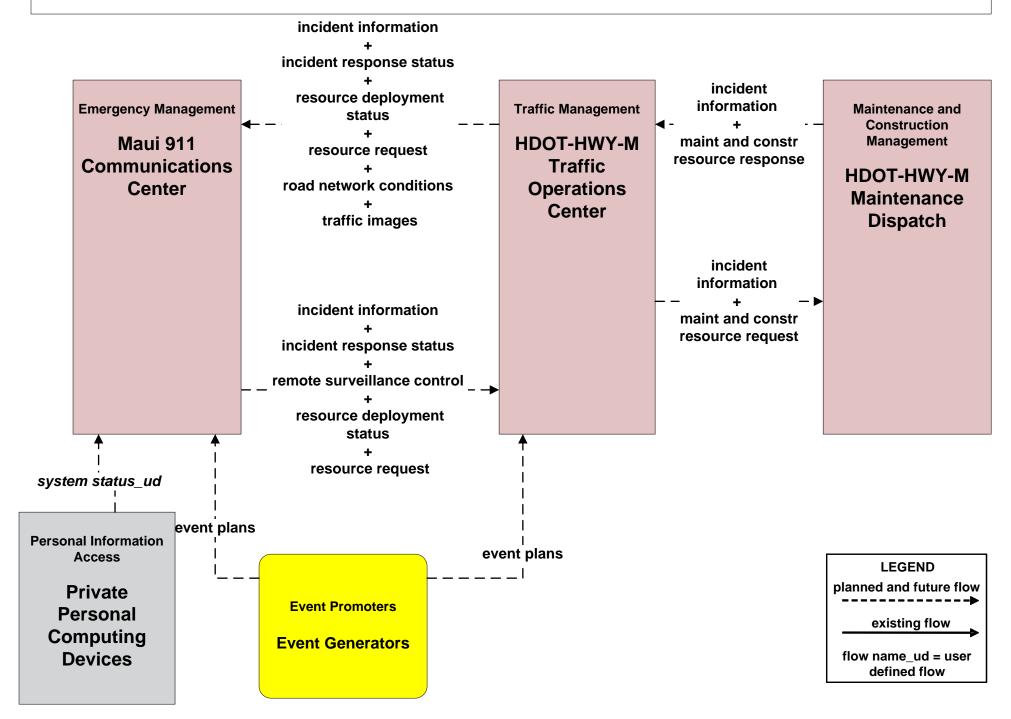

# AD2 - ITS Data Warehouse Maui Police Motor Vehicle Crash Data and HDOT Highway Traffic Safety (HDOT-HWY-TS)





#### APTS05 - Transit Security Maui Bus





#### ATIS01 - Broadcast Traveler Information HDOT GoAkamai



#### ATIS01 - Broadcast Traveler Information Maui Police Broadcast Traveler Information



## ATIS01 - Broadcast Traveler Information County of Maui Website



#### ATIS02 - Interactive Traveler Information HDOT GoAkamai



## ATIS02 - Interactive Traveler Information County of Maui Website



# ATMS08 - Incident Management HDOT Highways Maui District (HDOT-HWY-M)



# ATMS08 - Incident Management Maui Department of Public Works (DPW)



# ATMS08 - Incident Management Maui Emergency Incident Coordination





### ATMS08 - Incident Management Maui Emergency Vehicles



# ATMS08 - Incident Management Maui Emergency Vehicles





### EM01 - Emergency Call-Taking and Dispatch Maui Department of Fire and Public Safety



#### EM01 - Emergency Call-Taking and Dispatch Maui Police





# EM02 - Emergency Routing Maui Department of Public Works (DPW) / Maui EMS



# EM02 - Emergency Routing HDOT Highway Maui District (HDOT-HWY-M) / Maui EMS



# EM02 - Emergency Routing Maui Department of Fire and Public Safety / Maui Department of Public Works (DPW)



# EM02 - Emergency Routing HDOT Highway Maui District (HDOT-HWY-M) / Maui Department of Fire and Public Sa