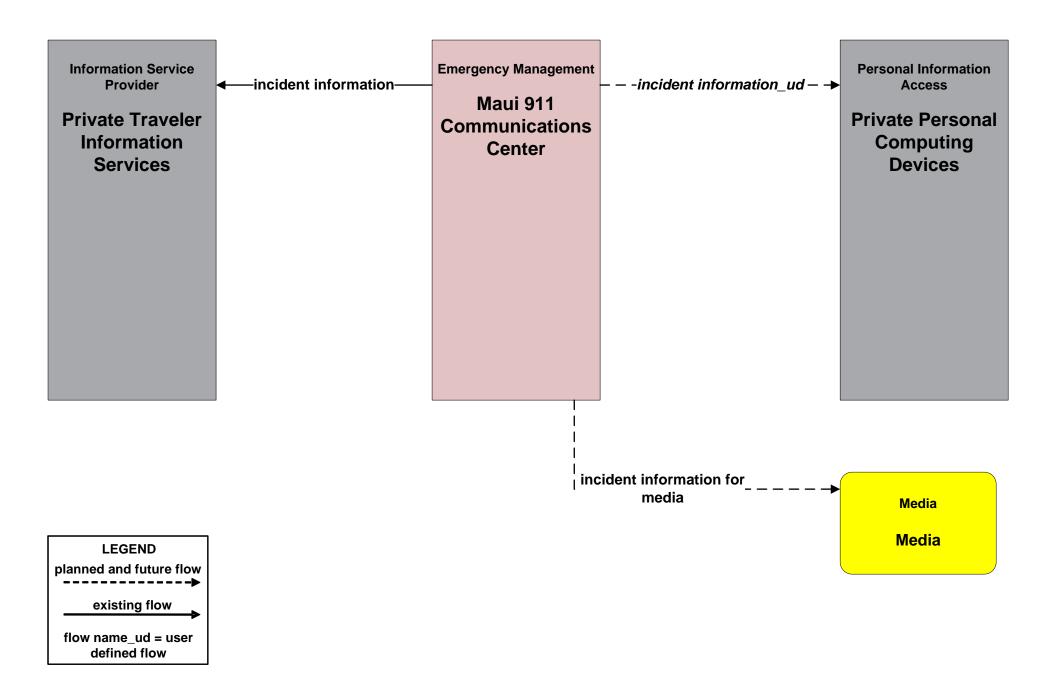

#### ATIS01 - Broadcast Traveler Information Maui Police Broadcast Traveler Information