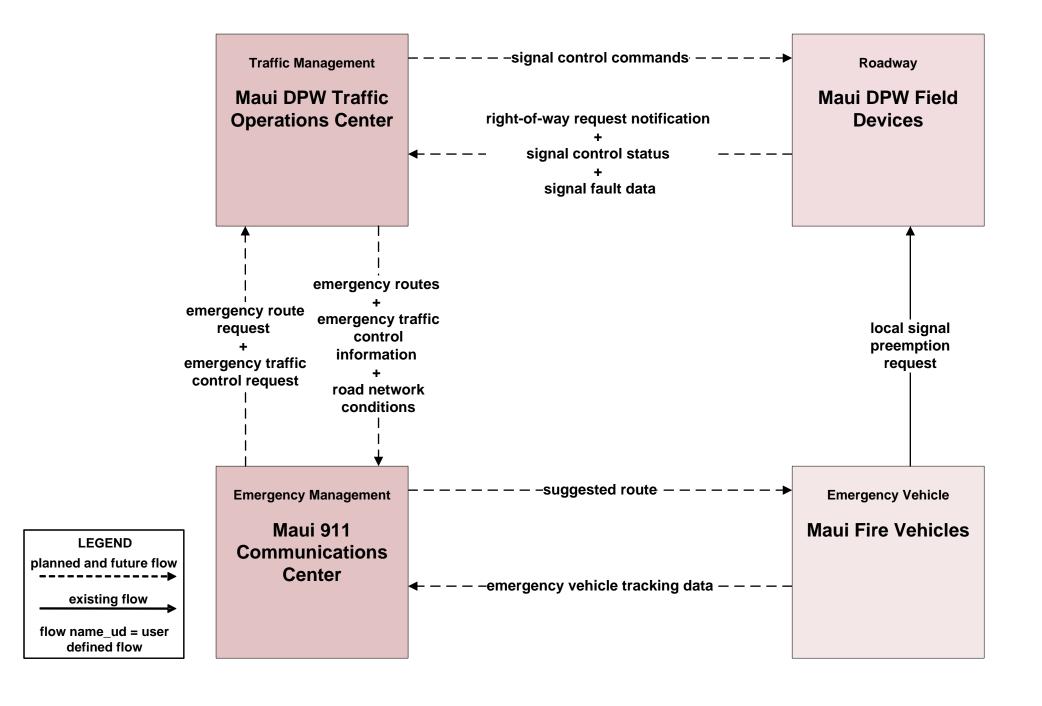

ormation County of Maui Website



# ATMS08 - Incident Management HDOT Highways Maui District (HDOT-HWY-M)



# ATMS08 - Incident Management Maui Department of Public Works (DPW)



# ATMS08 - Incident Management Maui Emergency Incident Coordination





### ATMS08 - Incident Management Maui Emergency Vehicles



# ATMS08 - Incident Management Maui Emergency Vehicles





### EM01 - Emergency Call-Taking and Dispatch Maui Department of Fire and Public Safety



#### EM01 - Emergency Call-Taking and Dispatch Maui Police





# EM02 - Emergency Routing Maui Department of Public Works (DPW) / Maui EMS



# EM02 - Emergency Routing HDOT Highway Maui District (HDOT-HWY-M) / Maui EMS



# EM02 - Emergency Routing Maui Department of Fire and Public Safety / Maui Department of Public Works (DPW)



# EM02 - Emergency Routing HDOT Highway Maui District (HDOT-HWY-M) / Maui Department of Fire and Public Safety



#### EM03 - Mayday and Alarms Support HDOT Highway Maui District (HDOT-HWY-M) / Maui Police





#### EM06 - Wide Area Alert Maile Amber / Silver Alerts





## EM07 - Early Warning System County of Maui EOC



# EM08 - Disaster Response and Recovery County of Maui and HDOT (1 of 3)



# EM09 - Evacuation and Reentry Management County of Maui and HDOT



### MC08 - Work Zone Management HDOT Highway Maui District (HDOT-HWY-M)





## MC08 - Work Zone Management Maui Department of Public Works (DPW)





#### MC10 - Maintenance and Construction Activity Coordination HDOT Highway Maui District (HDOT-HWY-M)



### MC12 - Communication and Information Systems Monitoring Maui Depar