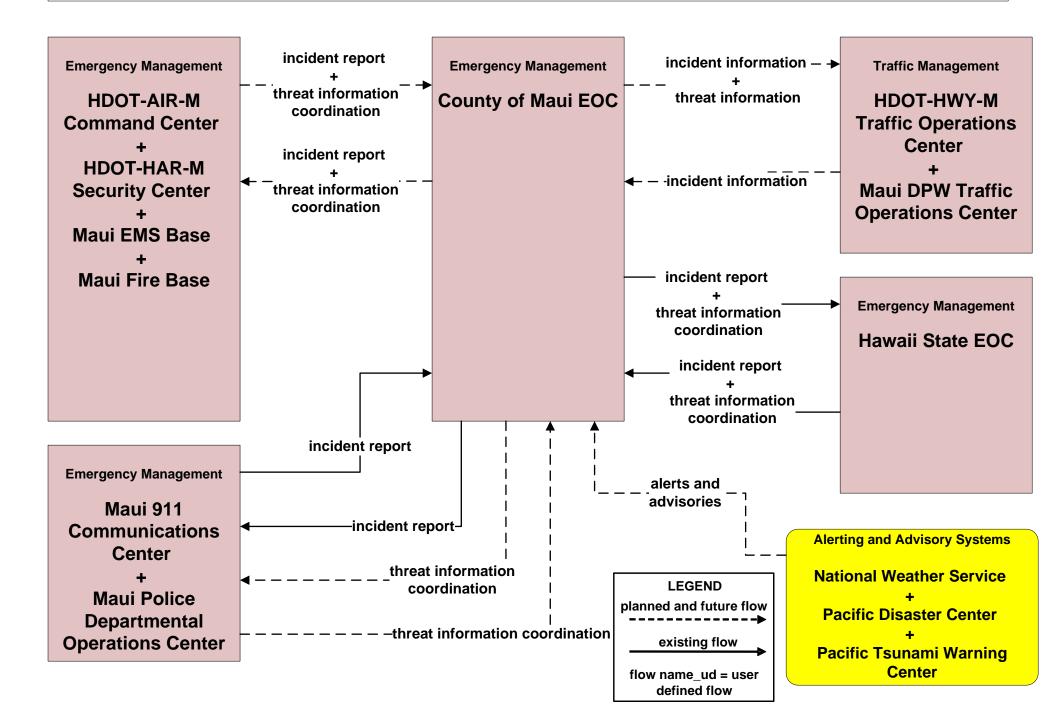

Incident Management Maui Emergency Vehicles





### EM01 - Emergency Call-Taking and Dispatch Maui Department of Fire and Public Safety



#### EM01 - Emergency Call-Taking and Dispatch Maui Police





# EM02 - Emergency Routing Maui Department of Public Works (DPW) / Maui EMS



# EM02 - Emergency Routing HDOT Highway Maui District (HDOT-HWY-M) / Maui EMS



# EM02 - Emergency Routing Maui Department of Fire and Public Safety / Maui Department of Public Works (DPW)



# EM02 - Emergency Routing HDOT Highway Maui District (HDOT-HWY-M) / Maui Department of Fire and Public Safety



#### EM03 - Mayday and Alarms Support HDOT Highway Maui District (HDOT-HWY-M) / Maui Police





#### EM06 - Wide Area Alert Maile Amber / Silver Alerts





## EM07 - Early Warning System County of Maui EOC



# EM08 - Disaster Response and Recovery County of Maui and HDOT (1 of 3)



# EM09 - Evacuation and Reentry Management County of Maui and HDOT



### MC08 - Work Zone Management HDOT Highway Maui District (HDOT-HWY-M)





## MC08 - Work Zone Management Maui Department of Public Works (DPW)





#### MC10 - Maintenance and Construction Activity Coordination HDOT Highway Maui District (HDOT-HWY-M)



### MC12 - Communication and Information Systems Monitoring Maui Department of Management IT Services