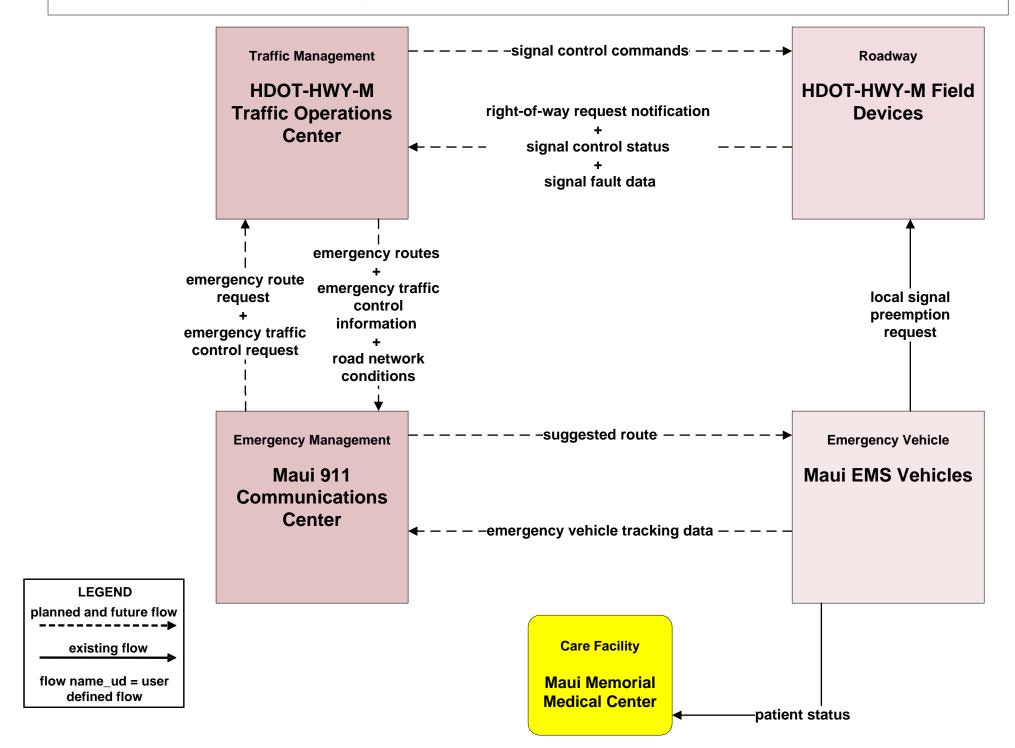

Website



#### ATIS02 - Interactive Traveler Information HDOT GoAkamai



## ATIS02 - Interactive Traveler Information County of Maui Website



# ATMS08 - Incident Management HDOT Highways Maui District (HDOT-HWY-M)



# ATMS08 - Incident Management Maui Department of Public Works (DPW)



# ATMS08 - Incident Management Maui Emergency Incident Coordination





### ATMS08 - Incident Management Maui Emergency Vehicles



# ATMS08 - Incident Management Maui Emergency Vehicles





### EM01 - Emergency Call-Taking and Dispatch Maui Department of Fire and Public Safety



#### EM01 - Emergency Call-Taking and Dispatch Maui Police





# EM02 - Emergency Routing Maui Department of Public Works (DPW) / Maui EMS



# EM02 - Emergency Routing HDOT Highway Maui District (HDOT-HWY-M) / Maui EMS



# EM02 - Emergency Routing Maui Department of Fire and Public Safety / Maui Department of Public Works (DPW)



# EM02 - Emergency Routing HDOT Highway Maui District (HDOT-HWY-M) / Maui Department of Fire and Public Safety



#### EM03 - Mayday and Alarms Support HDOT Highway Maui District (HDOT-HWY-M) / Maui Police





#### EM06 - Wide Area Alert Maile Amber / Silver Alerts





## EM07 - Early Warning System County of Maui EOC



# EM08 - Disaster Response and Recovery County of Maui and HDOT (1 of 3)



# EM09 - Evacuation and Reentry Management County of Maui and HDOT



### MC08 - Work Zone Management HDOT Highway Maui District (HDOT-HWY-M)





## MC08 - Work Zone Management Maui Department of Public Works (DPW)





#### MC10 - Maintenance and Construction Activity Coordination H