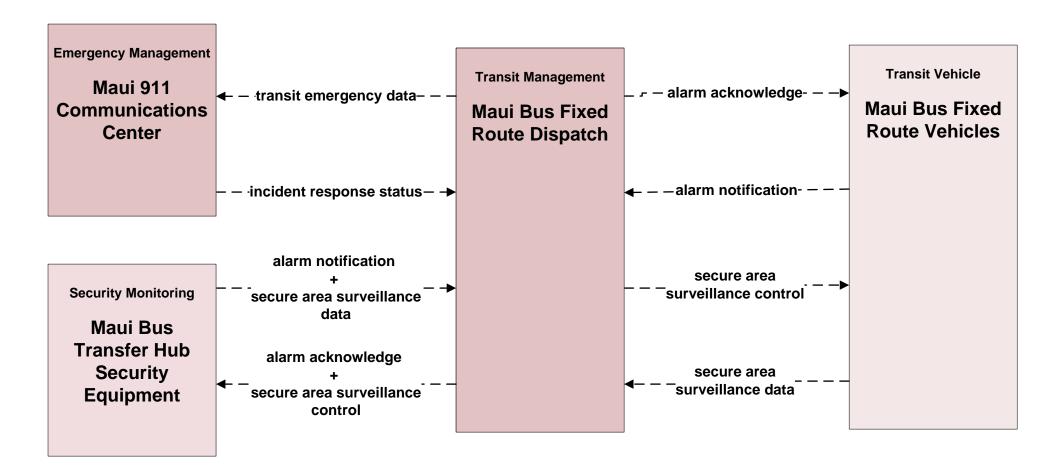

# AD2 - ITS Data Warehouse Maui Police Motor Vehicle Crash Data and HDOT Highway Traffic Safety (HDOT-HWY-TS)





#### APTS05 - Transit Security Maui Bus





#### ATIS01 - Broadcast Traveler Information HDOT GoAkamai



#### ATIS01 - Broadcast Traveler Information Maui Police Broadcast Traveler Information



## ATIS01 - Broadcast Traveler Information County of Maui Website



#### ATIS02 - Interactive Traveler Information HDOT GoAkamai



## ATIS02 - Interactive Traveler Information County of Maui Website



# ATMS08 - Incident Management HDOT Highways Maui District (HDOT-HWY-M)



# ATMS08 - Incident Management Maui Department of Public Works (DPW)



# ATMS08 - Incident Management Maui Emergency Incident Coordination





### ATMS08 - Incident Management Maui Emergency Vehicles



# ATMS08 - Incident Management Maui Emergency Vehicles





### EM01 - Emergency Call-Taking and Dispatch Maui Department of Fire and Public Safety



#### EM0