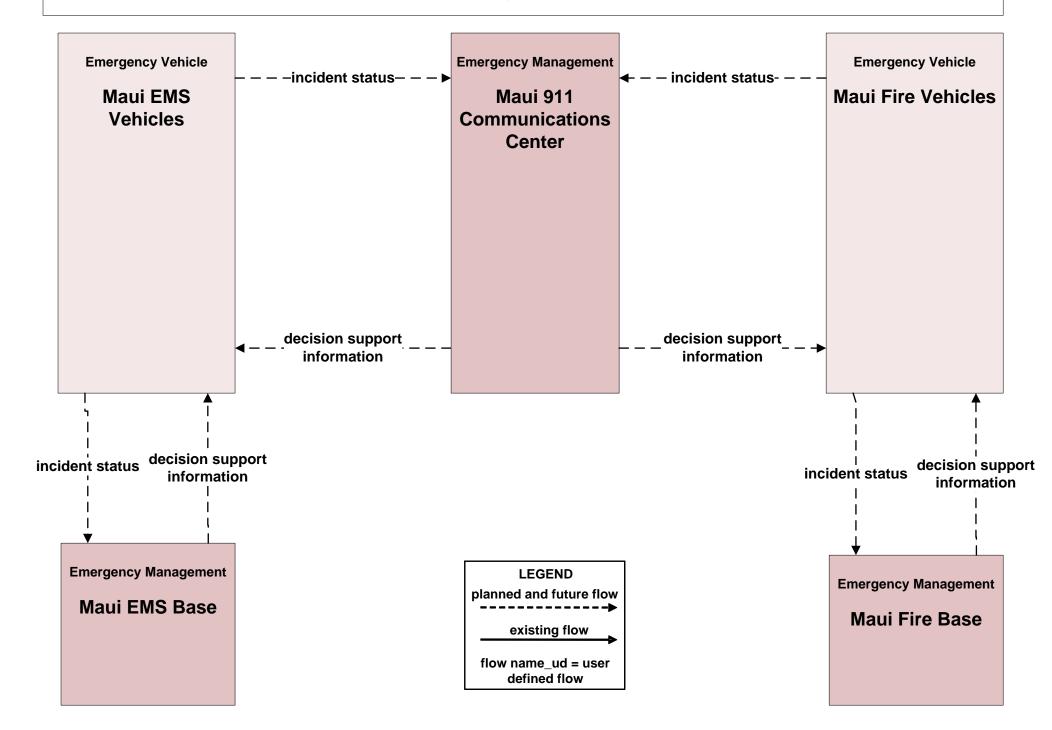

# ATMS08 - Incident Management Maui Emergency Incident Coordination

### ATMS08 - Incident Management Maui Emergency Vehicles

# ATMS08 - Incident Management Maui Emergency Vehicles