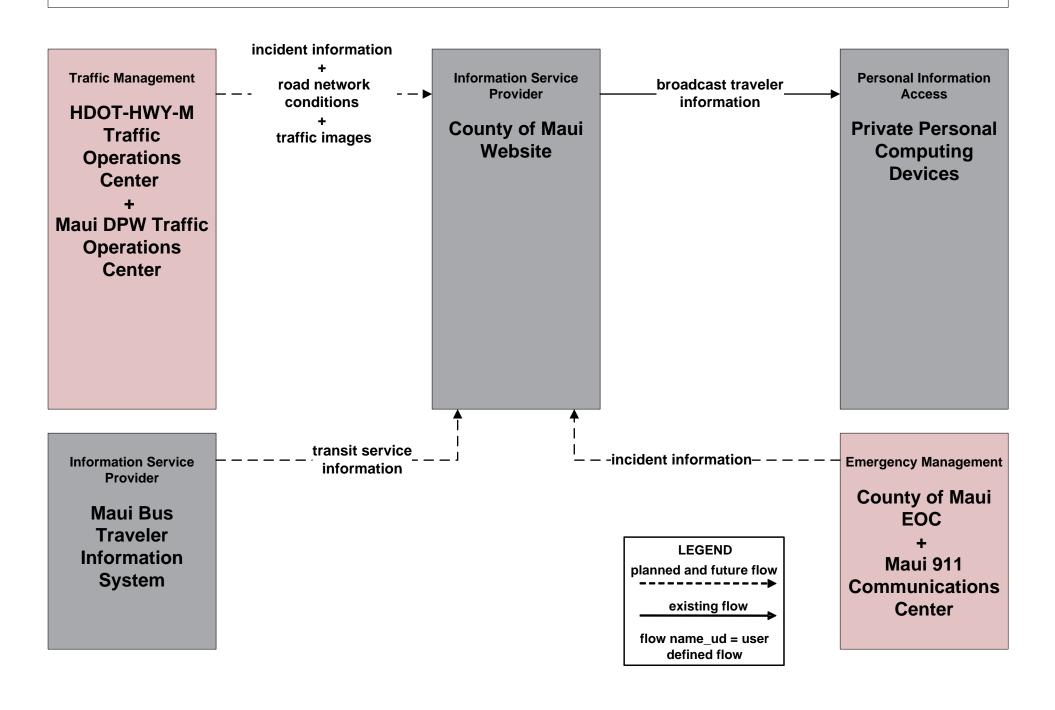

# AD2 - ITS Data Warehouse Maui Police Motor Vehicle Crash Data and HDOT Highway Traffic Safety (HDOT-HWY-TS)





#### APTS05 - Transit Security Maui Bus





#### ATIS01 - Broadcast Traveler Information HDOT GoAkamai



#### ATIS01 - Broadcast Traveler Information Maui Police Broadcast Traveler Information



## ATIS01 - Broadcast Traveler Information County of Maui Website



#### ATIS02 - Interactive Traveler Information HDOT GoAkamai



## ATIS02 - Interactive Traveler Information County of Maui Website



# ATMS08 - Incident Management HDOT Highways Maui District (HDOT-HWY-M)



# ATMS08 - Incident Management Maui Department of Public Works (DPW)



# ATMS08 - Incident Management Maui Emergency Incident Coordination





### ATMS08 - Incident Management Maui Emergency Vehicles



# ATMS08 - Incident Management Maui Emergency Vehicles





### EM01 - Emergency Call-Taking and Dispatch Maui Department of Fire and Public Safety



#### EM01 - Emergency Call-Taking and Dispatch Maui Police





# EM02 - Emergency Routing Maui Department of Public Works (DPW) / Maui EMS



# EM02 - Emergency Routing HDOT Highway Maui District (HDOT-HWY-M) / Maui EMS



# EM02 -