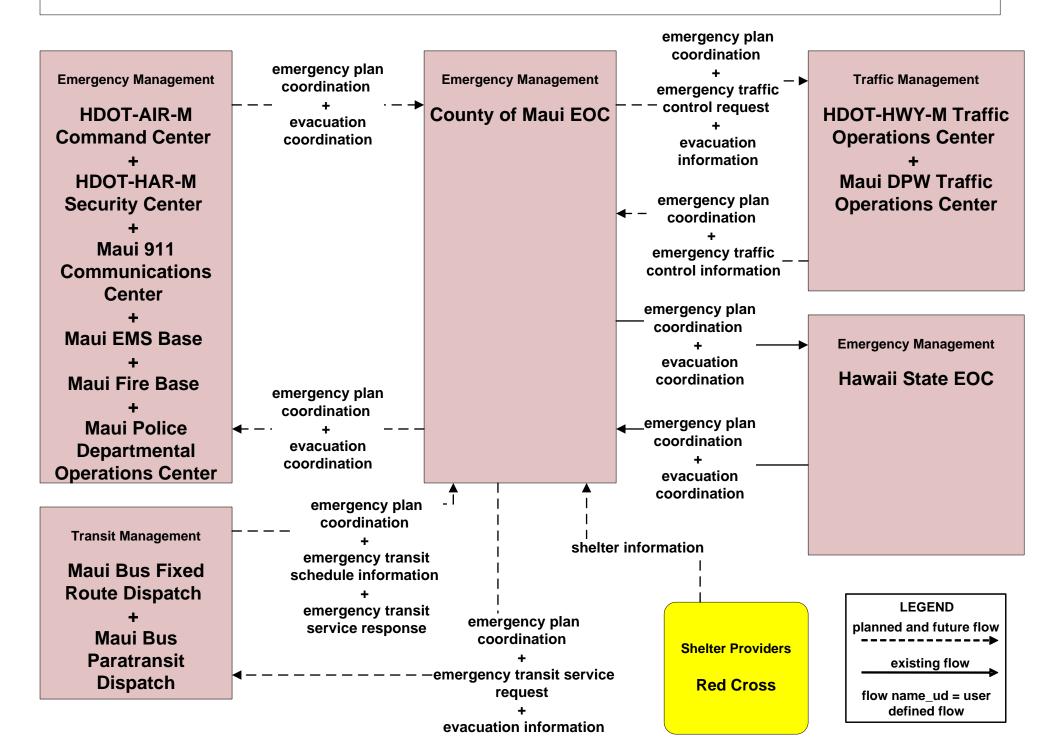

EM01 - Emergency Call-Taking and Dispatch Maui Police





# EM02 - Emergency Routing Maui Department of Public Works (DPW) / Maui EMS



# EM02 - Emergency Routing HDOT Highway Maui District (HDOT-HWY-M) / Maui EMS



# EM02 - Emergency Routing Maui Department of Fire and Public Safety / Maui Department of Public Works (DPW)



# EM02 - Emergency Routing HDOT Highway Maui District (HDOT-HWY-M) / Maui Department of Fire and Public Safety



#### EM03 - Mayday and Alarms Support HDOT Highway Maui District (HDOT-HWY-M) / Maui Police





#### EM06 - Wide Area Alert Maile Amber / Silver Alerts





## EM07 - Early Warning System County of Maui EOC



# EM08 - Disaster Response and Recovery County of Maui and HDOT (1 of 3)



# EM09 - Evacuation and Reentry Management County of Maui and HDOT



### MC08 - Work Zone Management HDOT Highway Maui District (HDOT-HWY-M)





## MC08 - Work Zone Management Maui Department of Public Works (DPW)





#### MC10 - Maintenance and Construction Activity Coordination HDOT Highway Maui District (HDOT-HWY-M)



### MC12 - Communication and Information Systems Monitoring Maui Department of Management IT Services