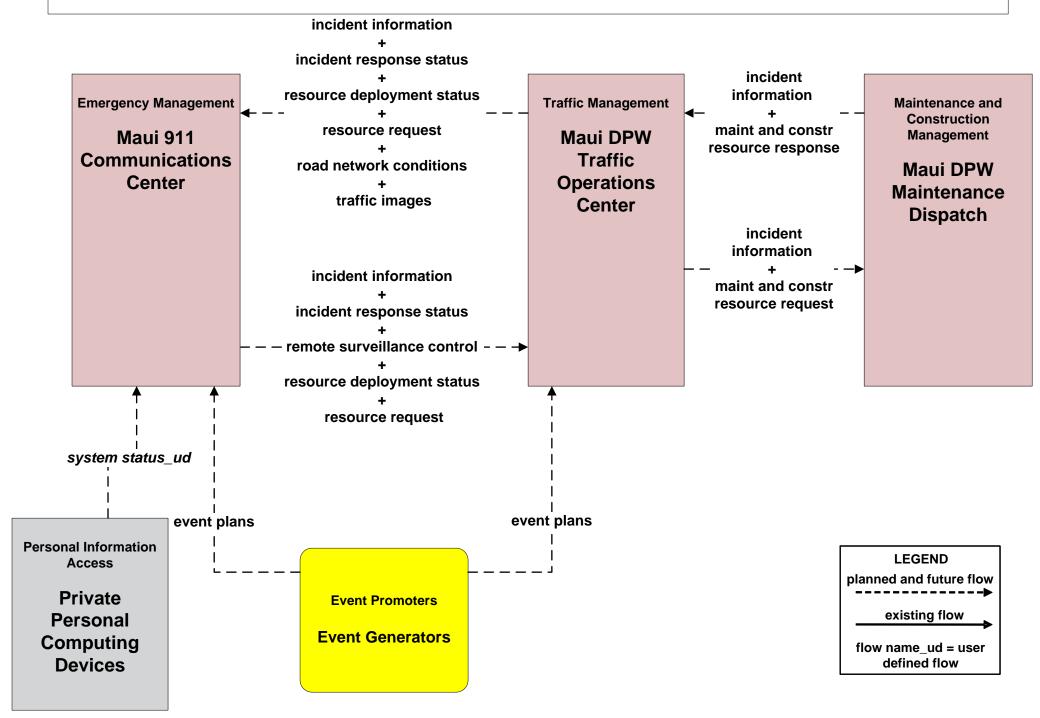

# AD2 - ITS Data Warehouse Maui Police Motor Vehicle Crash Data and HDOT Highway Traffic Safety (HDOT-HWY-TS)





#### APTS05 - Transit Security Maui Bus





#### ATIS01 - Broadcast Traveler Information HDOT GoAkamai



#### ATIS01 - Broadcast Traveler Information Maui Police Broadcast Traveler Information



## ATIS01 - Broadcast Traveler Information County of Maui Website



#### ATIS02 - Interactive Traveler Information HDOT GoAkamai



## ATIS02 - Interactive Traveler Information County of Maui Website



# ATMS08 - Incident Management HDOT Highways Maui District (HDOT-HWY-M)



# ATMS08 - Incident Management Maui Department of Public Works (DPW)



# ATMS08 - Incident Management Maui Emergency Incident Coordination





### ATMS08 - Incident Management Maui Emergency Vehicles



# ATMS08 - Incident Management Maui Emergency Vehicles





### EM01 - Emergency Call-Taking and Dispatch Maui Department of Fire and Public Safety



#### EM01 - Emergency Call-Taking and Dispatch Maui Police





# EM02 - Emergency Routing Maui Department of Public Works (DPW) / Maui EMS



# EM02 - Emergency Routing HDOT Highway Maui District (HDOT-HWY-M) / Maui EMS



# EM02 - Emergency Routing Maui Department of Fire and Public Safety / Maui Department of Public Works (DPW)



# EM02 - Emergency Routing HDOT Highway Maui District (HDOT-HWY-M) / Maui Department of Fire and Public Safety



#### EM03 - Mayday and Alarms Support HDOT Highway Maui District