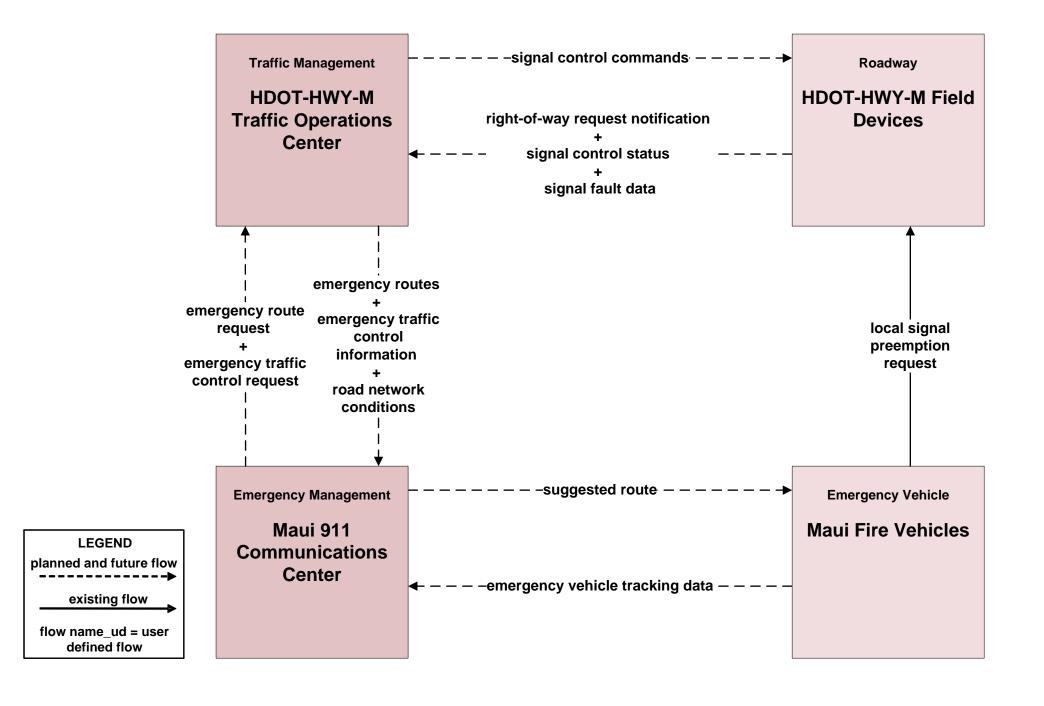

# EM02 - Emergency Routing HDOT Highway Maui District (HDOT-HWY-M) / Maui Department of Fire and Public Safety