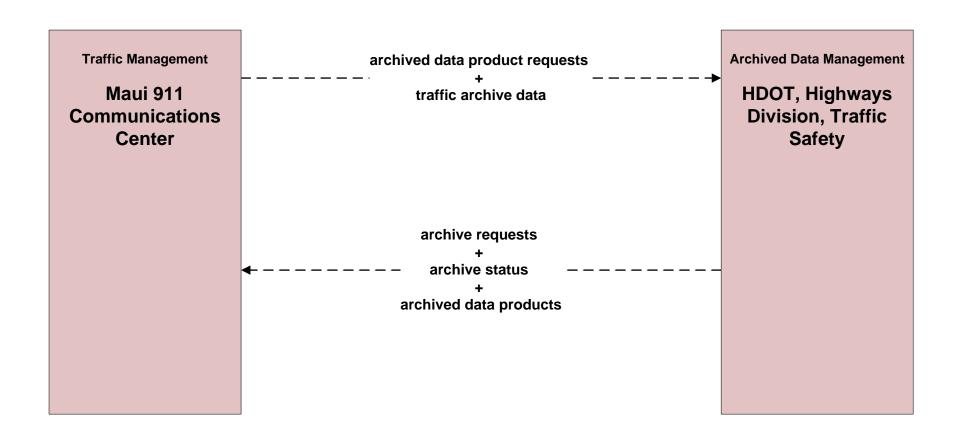

# AD2 - ITS Data Warehouse Maui Police Motor Vehicle Crash Data and HDOT Highway Traffic Safety (HDOT-HWY-TS)