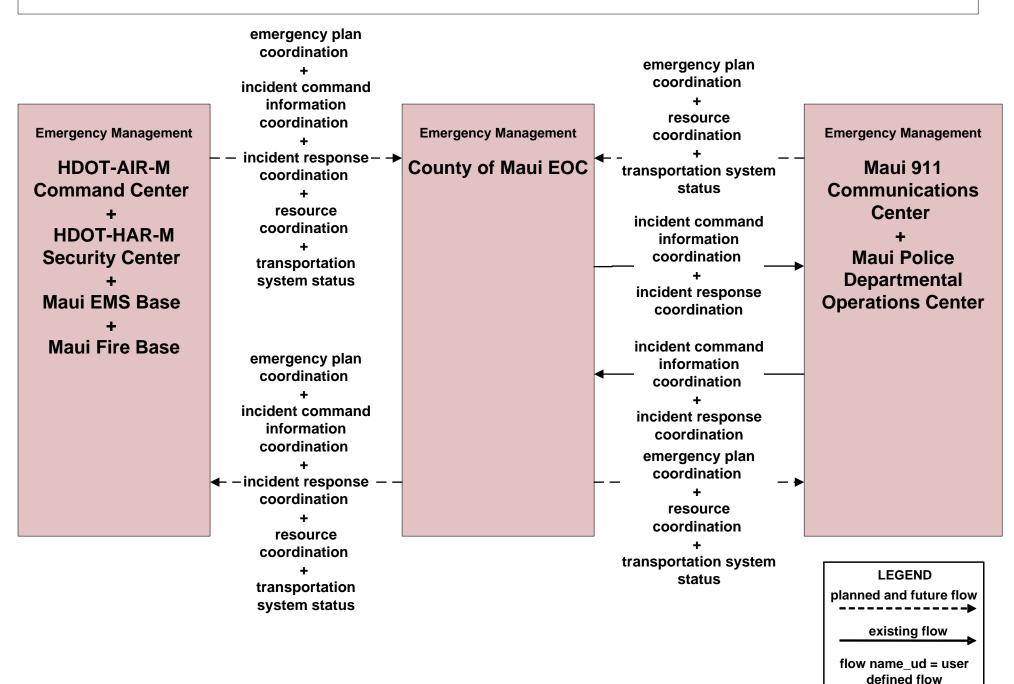

Taking and Dispatch Maui Department of Fire and Public Safety



#### EM01 - Emergency Call-Taking and Dispatch Maui Police





# EM02 - Emergency Routing Maui Department of Public Works (DPW) / Maui EMS



# EM02 - Emergency Routing HDOT Highway Maui District (HDOT-HWY-M) / Maui EMS



# EM02 - Emergency Routing Maui Department of Fire and Public Safety / Maui Department of Public Works (DPW)



# EM02 - Emergency Routing HDOT Highway Maui District (HDOT-HWY-M) / Maui Department of Fire and Public Safety



#### EM03 - Mayday and Alarms Support HDOT Highway Maui District (HDOT-HWY-M) / Maui Police





#### EM06 - Wide Area Alert Maile Amber / Silver Alerts





## EM07 - Early Warning System County of Maui EOC



# EM08 - Disaster Response and Recovery County of Maui and HDOT (1 of 3)



# EM09 - Evacuation and Reentry Management County of Maui and HDOT



### MC08 - Work Zone Management HDOT Highway Maui District (HDOT-HWY-M)





## MC08 - Work Zone Management Maui Department of Public Works (DPW)





#### MC10 - Maintenance and Construction Activity Coordination HDOT Highway Maui District (HDOT-HWY-M)



### MC12 - Communication and Information Systems Monitoring Maui Department of Management IT Services