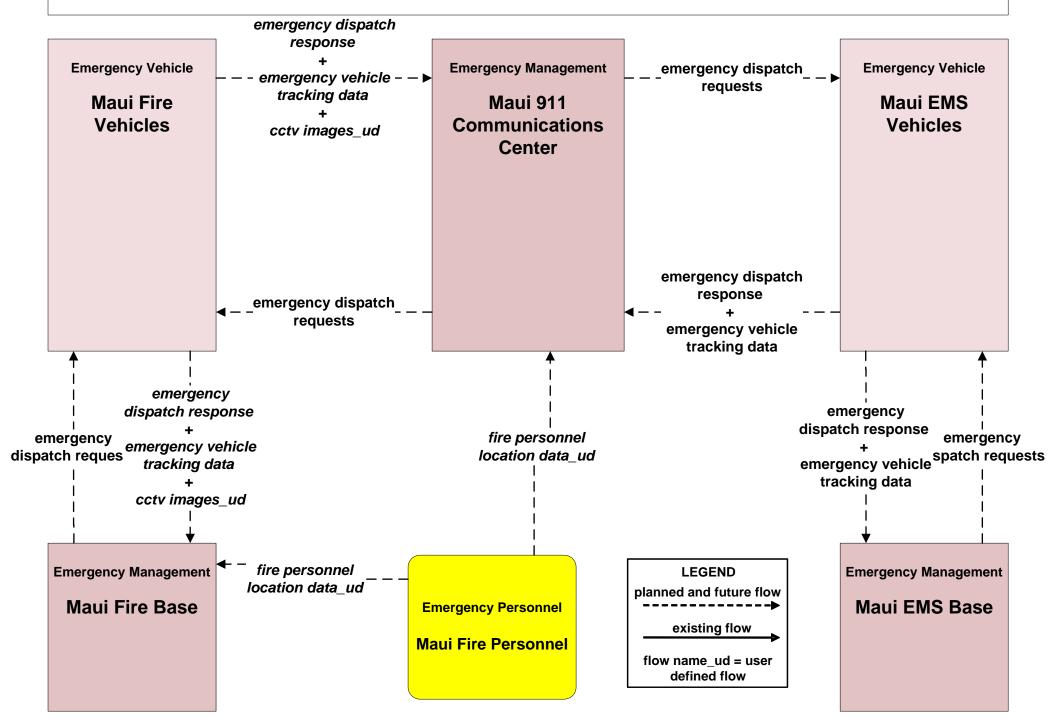

### EM01 - Emergency Call-Taking and Dispatch Maui Department of Fire and Public Safety

#### EM01 - Emergency Call-Taking and Dispatch Maui Police