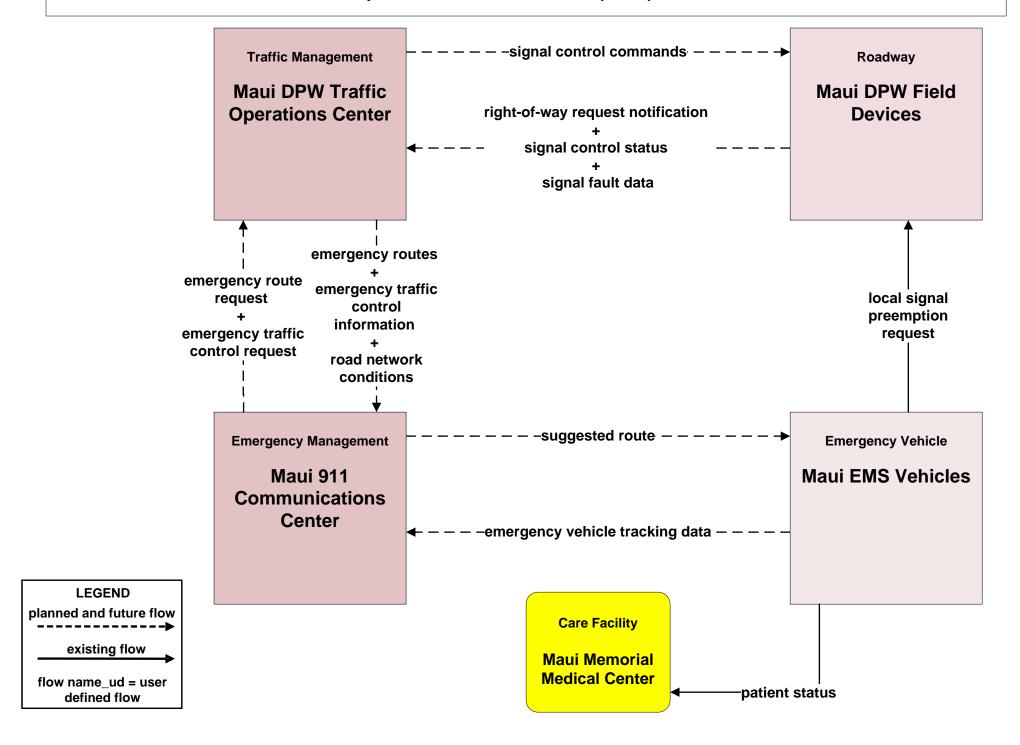

# EM02 - Emergency Routing Maui Department of Public Works (DPW) / Maui EMS

# EM02 - Emergency Routing HDOT Highway Maui District (HDOT-HWY-M) / Maui EMS

# EM02 - Emergency Routing Maui Department of Fire and Public Safety / Maui Department of Public Works (DPW)

# EM02 - Emergency Routing HDOT Highway Maui District (HDOT-HWY-M) / Maui Department of Fire and Public Safety