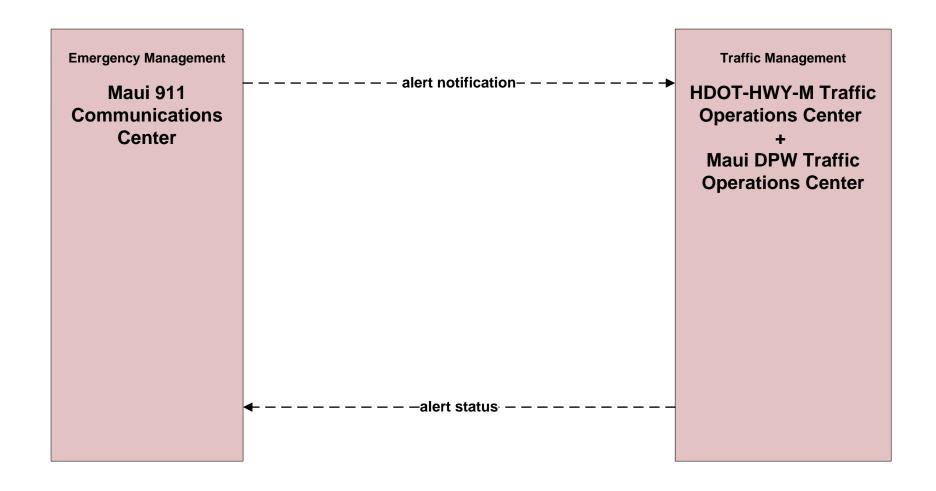

cident Management Maui Emergency Vehicles



# ATMS08 - Incident Management Maui Emergency Vehicles





### EM01 - Emergency Call-Taking and Dispatch Maui Department of Fire and Public Safety



#### EM01 - Emergency Call-Taking and Dispatch Maui Police





# EM02 - Emergency Routing Maui Department of Public Works (DPW) / Maui EMS



# EM02 - Emergency Routing HDOT Highway Maui District (HDOT-HWY-M) / Maui EMS



# EM02 - Emergency Routing Maui Department of Fire and Public Safety / Maui Department of Public Works (DPW)



# EM02 - Emergency Routing HDOT Highway Maui District (HDOT-HWY-M) / Maui Department of Fire and Public Safety



#### EM03 - Mayday and Alarms Support HDOT Highway Maui District (HDOT-HWY-M) / Maui Police





#### EM06 - Wide Area Alert Maile Amber / Silver Alerts





## EM07 - Early Warning System County of Maui EOC



# EM08 - Disaster Response and Recovery County of Maui and HDOT (1 of 3)



# EM09 - Evacuation and Reentry Management County of Maui and HDOT



### MC08 - Work Zone Management HDOT Highway Maui District (HDOT-HWY-M)





## MC08 - Work Zone Management Maui Department of Public Works (DPW)





#### MC10 - Maintenance and Construction Activity Coordination HDOT Highway Maui District (HDOT-HWY-M)



### MC12 - Communication and Information Systems Monitoring Maui Department of Management IT Services