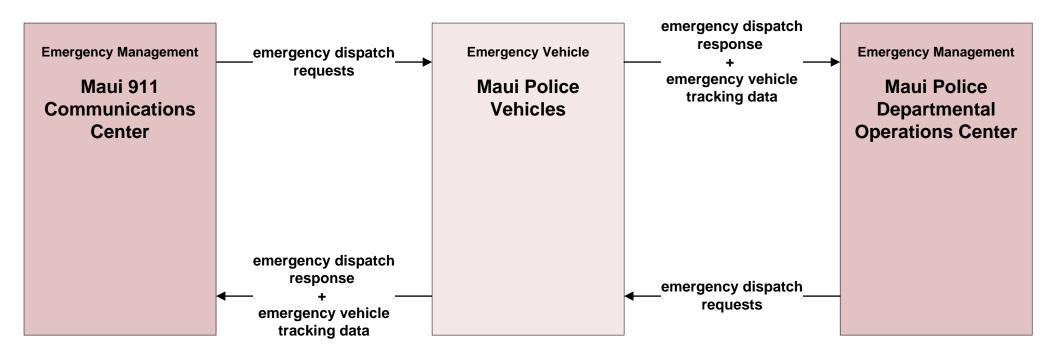

T GoAkamai



#### ATIS01 - Broadcast Traveler Information Maui Police Broadcast Traveler Information



## ATIS01 - Broadcast Traveler Information County of Maui Website



#### ATIS02 - Interactive Traveler Information HDOT GoAkamai



## ATIS02 - Interactive Traveler Information County of Maui Website



# ATMS08 - Incident Management HDOT Highways Maui District (HDOT-HWY-M)



# ATMS08 - Incident Management Maui Department of Public Works (DPW)



# ATMS08 - Incident Management Maui Emergency Incident Coordination





### ATMS08 - Incident Management Maui Emergency Vehicles



# ATMS08 - Incident Management Maui Emergency Vehicles





### EM01 - Emergency Call-Taking and Dispatch Maui Department of Fire and Public Safety



#### EM01 - Emergency Call-Taking and Dispatch Maui Police





# EM02 - Emergency Routing Maui Department of Public Works (DPW) / Maui EMS



# EM02 - Emergency Routing HDOT Highway Maui District (HDOT-HWY-M) / Maui EMS



# EM02 - Emergency Routing Maui Department of Fire and Public Safety / Maui Department of Public Works (DPW)



# EM02 - Emergency Routing HDOT Highway Maui District (HDOT-HWY-M) / Maui Department of Fire and Public Safety



#### EM03 - Mayday and Alarms Support HDOT Highway Maui District (HDOT-HWY-M) / Maui Police





#### EM06 - Wide Area Alert Maile Amber / Silver Alerts





## EM07 - Early Warning System County of Maui EOC



# EM08 - Disaster Response and Recovery County of Maui and HDOT (1 of 3)



# EM09 - Evacuation and Reentry Management County of Maui and HDOT



### MC08 - Work Zone Management HDOT Highway Maui Dis