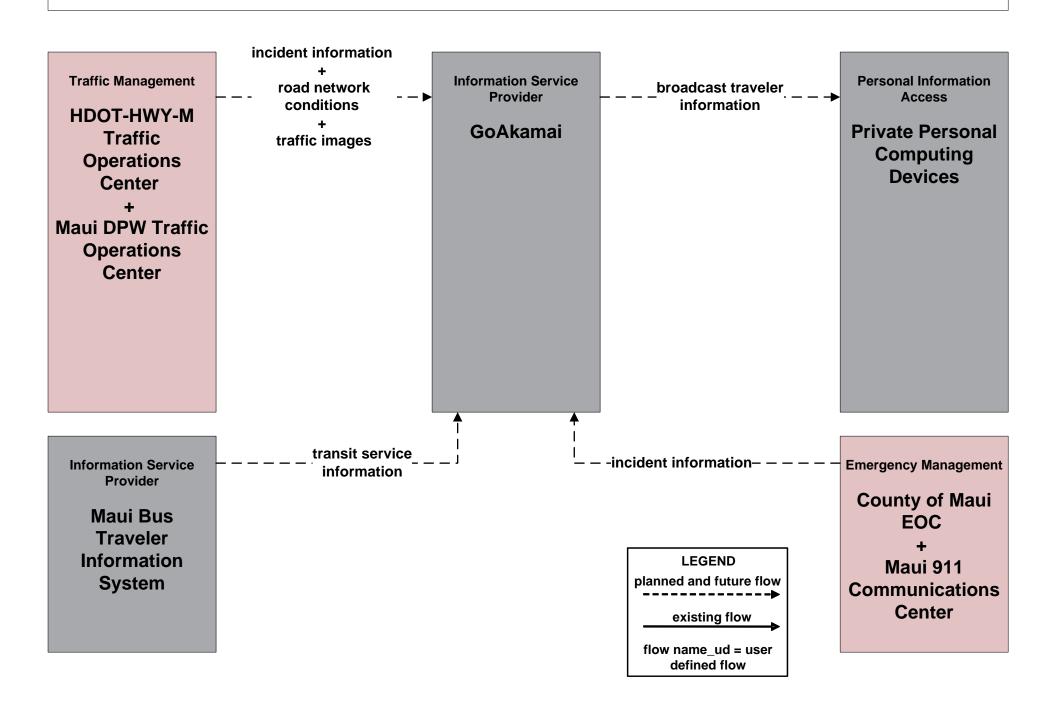

# AD2 - ITS Data Warehouse Maui Police Motor Vehicle Crash Data and HDOT Highway Traffic Safety (HDOT-HWY-TS)





#### APTS05 - Transit Security Maui Bus





#### ATIS01 - Broadcast Traveler Information HDOT GoAkamai



#### ATIS01 - Broadcast Traveler Information Maui Police Broadcast Traveler Information



## ATIS01 - Broadcast Traveler Information County of Maui Website



#### ATIS02 - Interactive Traveler Information HDOT GoAkamai



## ATIS02 - Interactive Traveler Information County of Maui Website



# ATMS08 - Incident Management HDOT Highways Maui District (HDOT-HWY-M)



# ATMS08 - Incident Management Maui Department of Public Works (DPW)



# ATMS08 - Incident Management Maui Emergency Incident Coordination





### ATMS08 - Incident Management Maui Emergency Vehicles



# ATMS08 - Incident Management Maui Emergency Vehicles





### EM01 - Emergency Call-Taking and Dispatch Maui Department of Fire and Public Safety



#### EM01 - Emergency Call-Taking and Dispatch Maui Police





# EM02 -