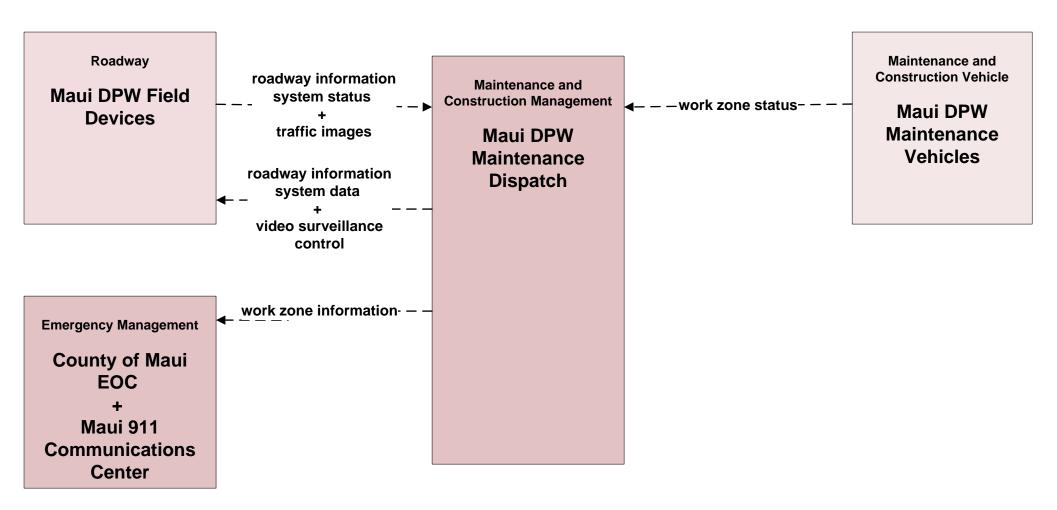

ergency Routing HDOT Highway Maui District (HDOT-HWY-M) / Maui EMS



# EM02 - Emergency Routing Maui Department of Fire and Public Safety / Maui Department of Public Works (DPW)



# EM02 - Emergency Routing HDOT Highway Maui District (HDOT-HWY-M) / Maui Department of Fire and Public Safety



#### EM03 - Mayday and Alarms Support HDOT Highway Maui District (HDOT-HWY-M) / Maui Police





#### EM06 - Wide Area Alert Maile Amber / Silver Alerts





## EM07 - Early Warning System County of Maui EOC



# EM08 - Disaster Response and Recovery County of Maui and HDOT (1 of 3)



# EM09 - Evacuation and Reentry Management County of Maui and HDOT



### MC08 - Work Zone Management HDOT Highway Maui District (HDOT-HWY-M)





## MC08 - Work Zone Management Maui Department of Public Works (DPW)





#### MC10 - Maintenance and Construction Activity Coordination HDOT Highway Maui District (HDOT-HWY-M)



### MC12 - Communication and Information Systems Monitoring Maui Department of Management IT Services