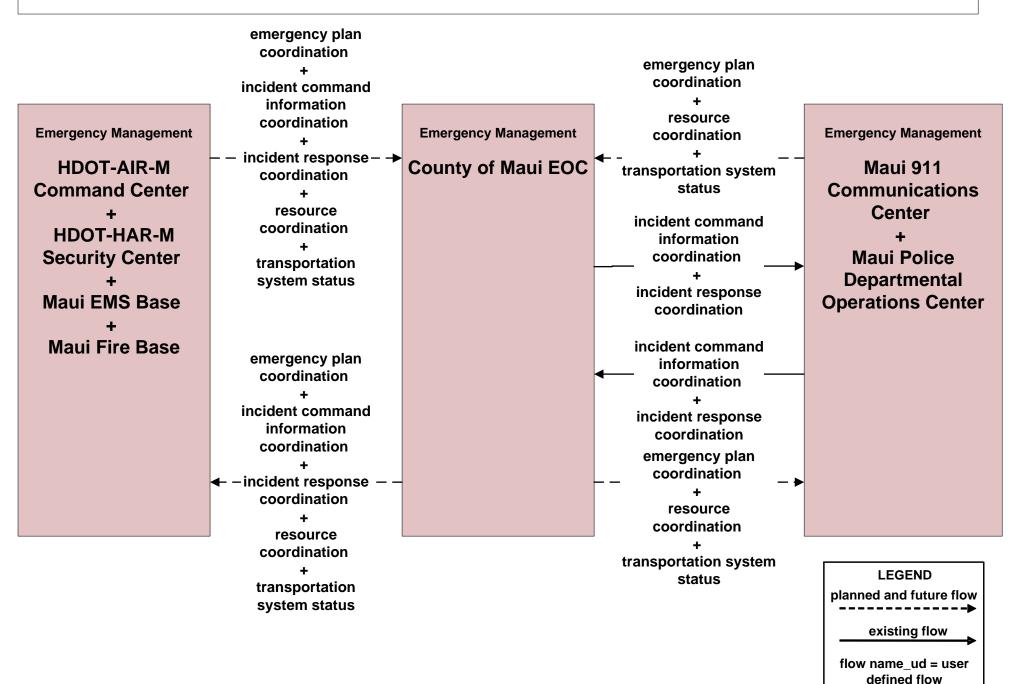

# EM02 - Emergency Routing Maui Department of Fire and Public Safety / Maui Department of Public Works (DPW)

## EM02 - Emergency Routing HDOT Highway Maui District (HDOT-HWY-M) / Maui Department of Fire and Public Safety