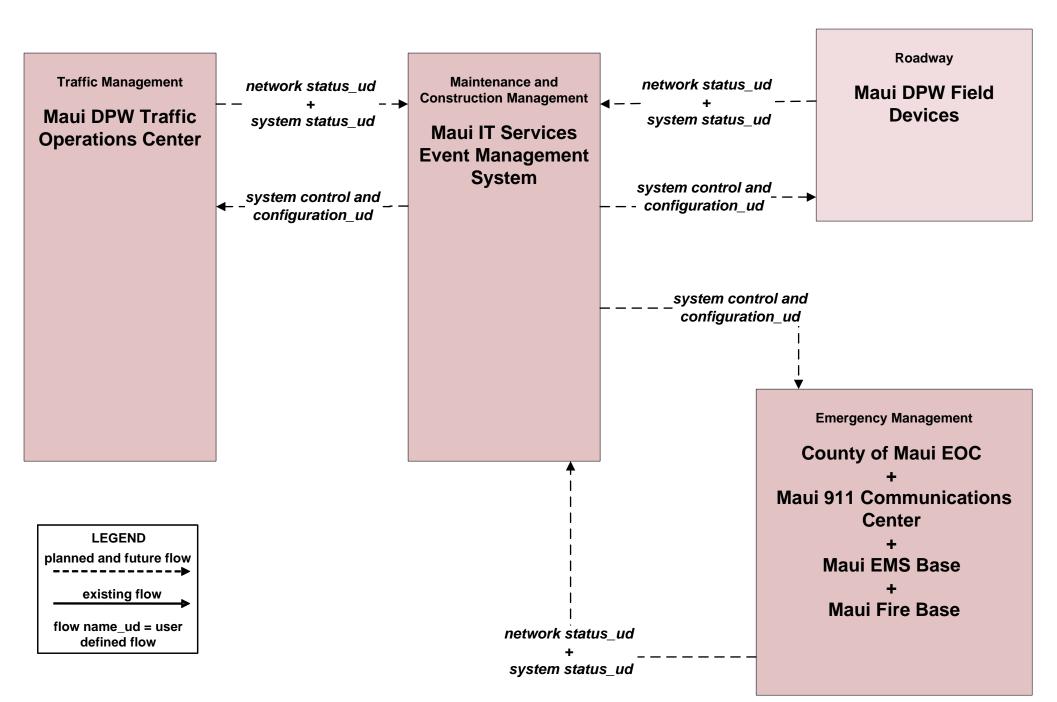

### MC12 - Communication and Information Systems Monitoring Maui Department of Management IT Services