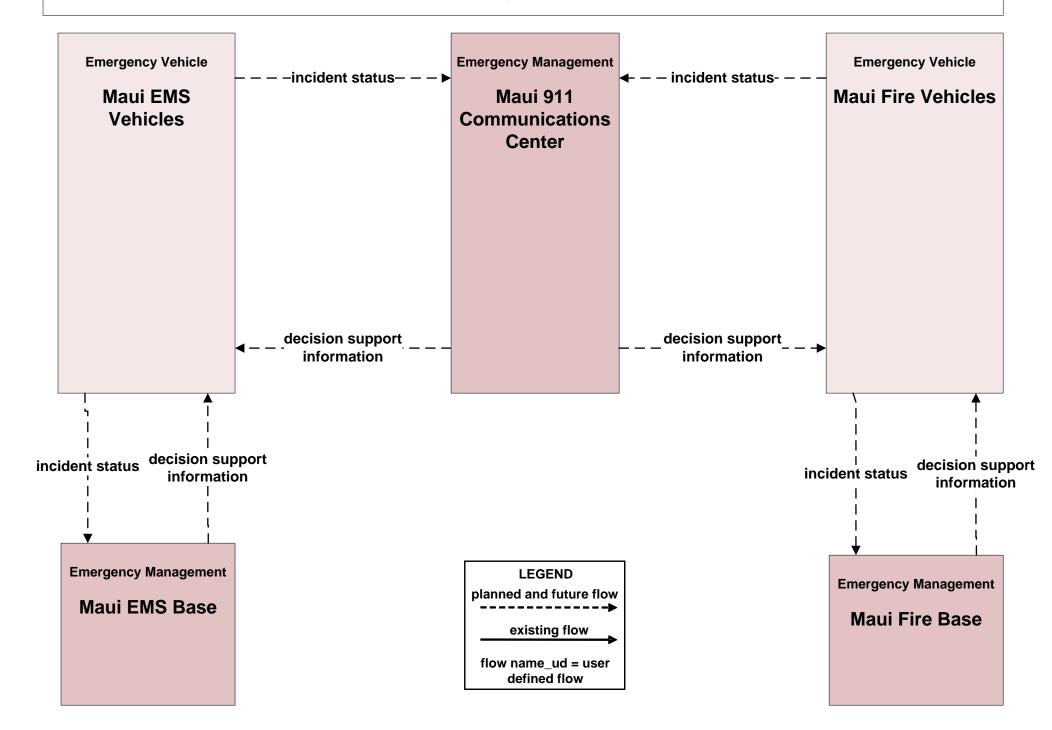

### ATMS08 - Incident Management Maui Emergency Vehicles



### EM01 - Emergency Call-Taking and Dispatch Maui Department of Fire and Public Safety



# EM02 - Emergency Routing Maui Department of Fire and Public Safety / Maui Department of Public Works (DPW)



## EM02 - Emergency Routing HDOT Highway Maui District (HDOT-HWY-M) / Maui Department of Fire and Public Safety



### EM07 - Early Warning System County of Maui EOC



## EM08 - Disaster Response and Recovery County of Maui and HDOT (1 of 3)



## EM09 - Evacuation and Reentry Management County of Maui and HDOT



### MC12 - Communication and Information Systems Monitoring Maui Department of Management IT Services