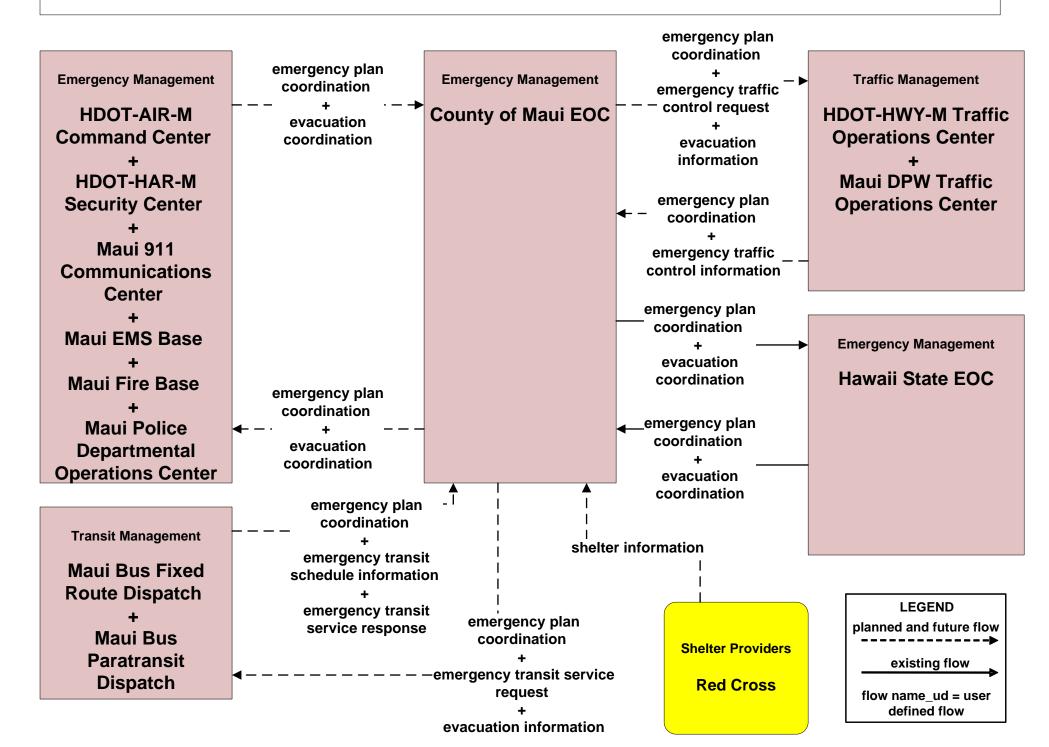

### ATMS08 - Incident Management Maui Emergency Vehicles



### EM01 - Emergency Call-Taking and Dispatch Maui Department of Fire and Public Safety



# EM02 - Emergency Routing Maui Department of Fire and Public Safety / Maui Department of Public Works (DPW)



## EM02 - Emergency Routing HDOT Highway Maui District (HDOT-HWY-M) / Maui Department of Fire and Public Safety



### EM07 - Early Warning System County of Maui EOC



## EM08 - Disaster Response and Recovery County of Maui and HDOT (1 of 3)



## EM09 - Evacuation and Reentry Management County of Maui and HDOT



### MC12 - Communication and Information Systems Monitoring Maui Department of Management IT Services