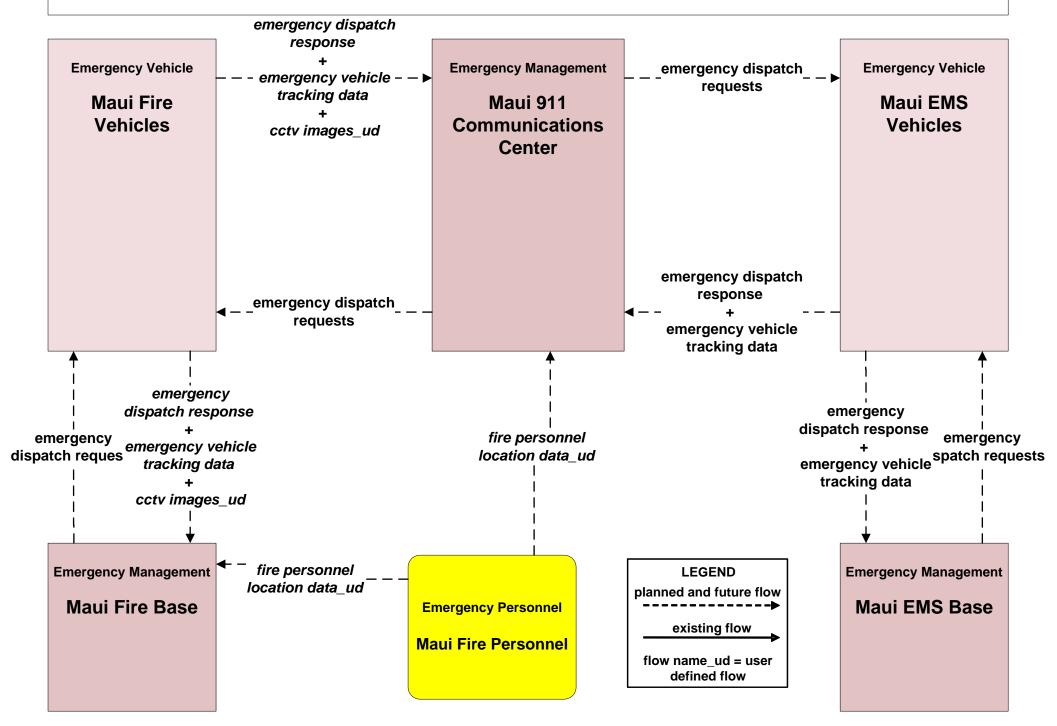

### EM01 - Emergency Call-Taking and Dispatch Maui Department of Fire and Public Safety