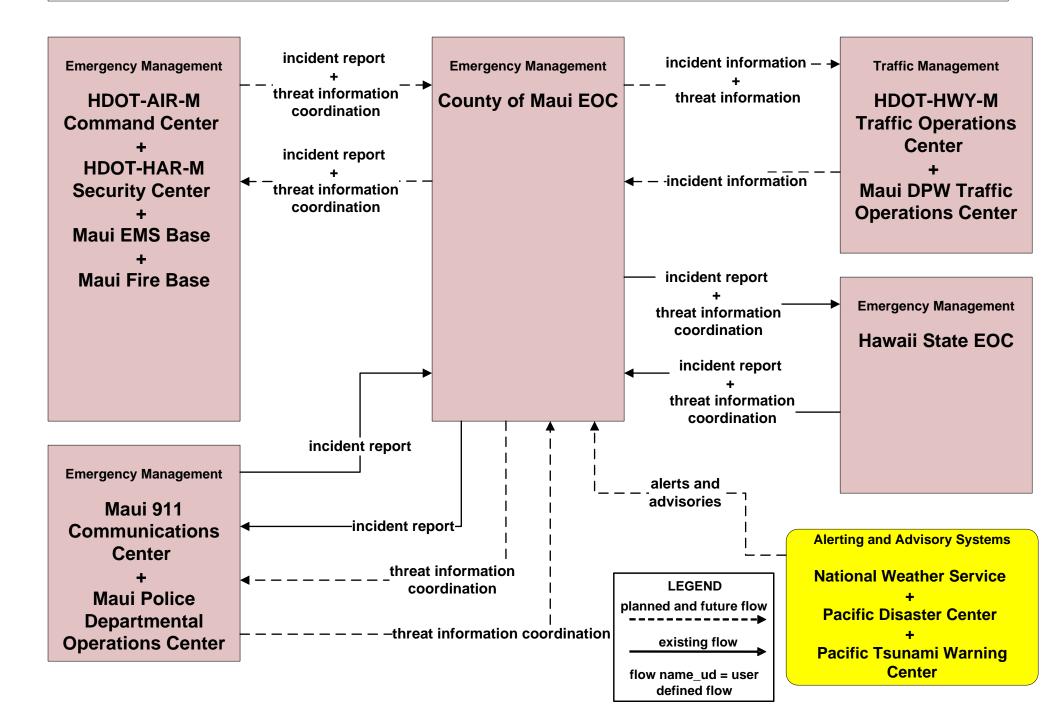

### ATMS08 - Incident Management Maui Emergency Vehicles



### EM01 - Emergency Call-Taking and Dispatch Maui Department of Fire and Public Safety



# EM02 - Emergency Routing Maui Department of Fire and Public Safety / Maui Department of Public Works (DPW)



## EM02 - Emergency Routing HDOT Highway Maui District (HDOT-HWY-M) / Maui Department of Fire and Public Safety



### EM07 - Early Warning System County of Maui EOC



## EM08 - Disaster Response and Recovery County of Maui and HDOT (1 of 3)



## EM09 - Evacuation and Reentry Management County of Maui and HDOT



### MC12 - Communication and Information Systems Monitoring Maui Department of Management IT Services