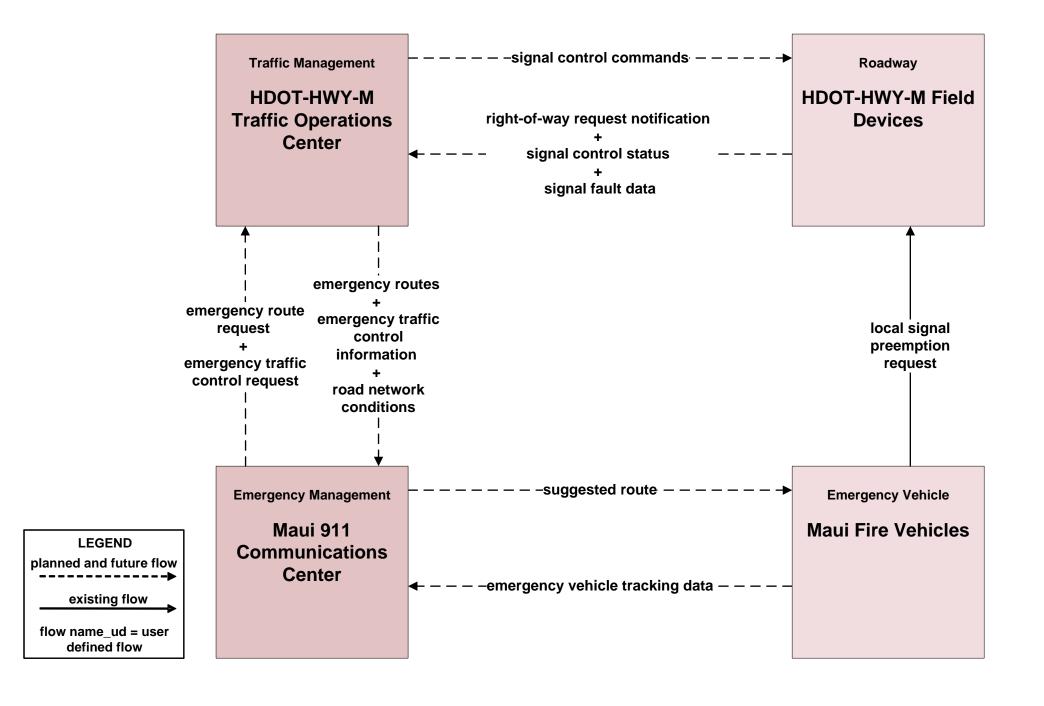

## EM02 - Emergency Routing HDOT Highway Maui District (HDOT-HWY-M) / Maui Department of Fire and Public Safety