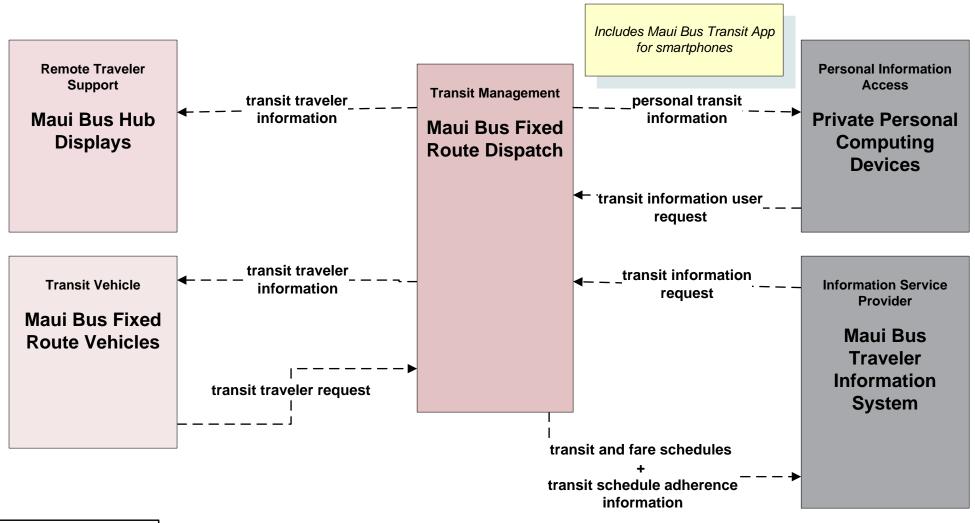

## AD2 - ITS Data Warehouse Maui Data Warehouse



### APTS01 - Transit Vehicle Tracking Maui Bus





## APTS02 - Transit Fixed-Route Operations Maui Bus





## APTS03 - Demand Response Transit Operations Maui Bus





## APTS05 - Transit Security Maui Bus





### APTS07 - Multi-modal Coordination Maui Bus





## APTS08 - Transit Traveler Information Maui Bus





### APTS09 – Transit Sigal Priority Maui Bus





### APTS10 – Transit Passenger Counting Maui Bus





## ATIS01 - Broadcast Traveler Information HDOT GoAkamai



# ATIS01 - Broadcast Traveler Information County of Maui Website



## ATIS02 - Interactive Traveler Information HDOT GoAkamai



# ATIS02 - Interactive Traveler Information County of Maui Website



### APTS09 – Transit Sigal Priority Maui Bus





## EM08 - Disaster Response and Recovery County of Maui and HDOT (3 of 3)



defined flow

# EM09 - Evacuation and Reentry Management County of Maui and HDOT