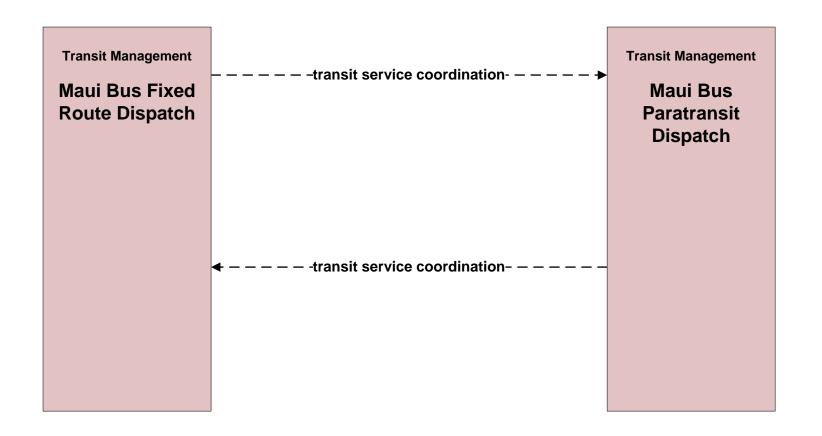

## AD2 - ITS Data Warehouse Maui Data Warehouse



### APTS01 - Transit Vehicle Tracking Maui Bus





## APTS02 - Transit Fixed-Route Operations Maui Bus





## APTS03 - Demand Response Transit Operations Maui Bus





## APTS05 - Transit Security Maui Bus





### APTS07 - Multi-modal Coordination Maui Bus





## APTS08 - Transit Traveler Information Maui Bus





### APTS09 – Transit Sigal Priority Maui Bus





### APTS10 – Transit Passenger Counting Maui Bus





## ATIS01 - Broadcast Traveler Information HDOT GoAkamai



# ATIS01 - Broadcast Traveler Information County of Maui Website



## ATIS02 - Interactive Traveler Information HDOT GoAkamai



# ATIS02 - Interactive Traveler Information County of Maui Website



### APTS09 – Transit Sigal Priority Maui Bus





## EM08 - Disaster Response and Recovery County of Maui and HDOT (3 of 3)



defined flow

# EM09 - Evacuation and Reentry Management County of Maui and HDOT