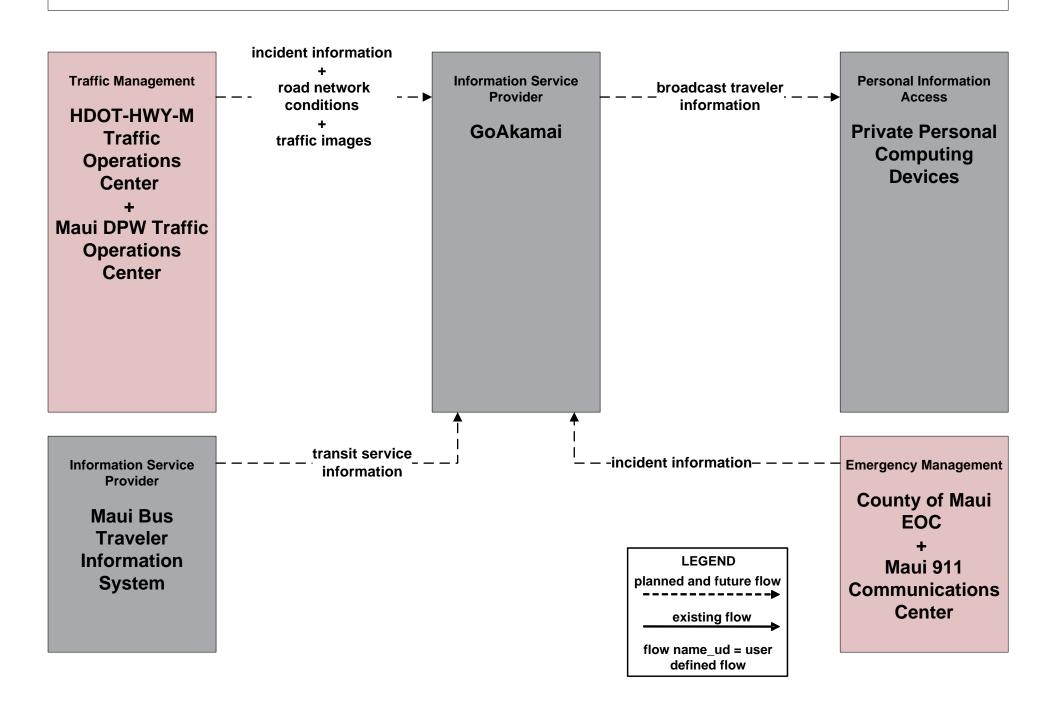

## AD2 - ITS Data Warehouse Maui Data Warehouse



### APTS01 - Transit Vehicle Tracking Maui Bus





## APTS02 - Transit Fixed-Route Operations Maui Bus





## APTS03 - Demand Response Transit Operations Maui Bus





## APTS05 - Transit Security Maui Bus





### APTS07 - Multi-modal Coordination Maui Bus





## APTS08 - Transit Traveler Information Maui Bus





### APTS09 – Transit Sigal Priority Maui Bus





### APTS10 – Transit Passenger Counting Maui Bus





## ATIS01 - Broadcast Traveler Information HDOT GoAkamai



# ATIS01 - Broadcast Traveler Information County of Maui Website



## ATIS02 - Interactive Traveler Information HDOT GoAkamai



# ATIS02 - Interactive Traveler Information County of Maui Website



### APTS09 – Transit Sigal Priority Maui Bus





## EM08 - Disaster Response and Recovery County of Maui and HDOT (3 of 3)



defined flow

# EM09 - Evacuation and Reentry Management County of Maui and HDOT