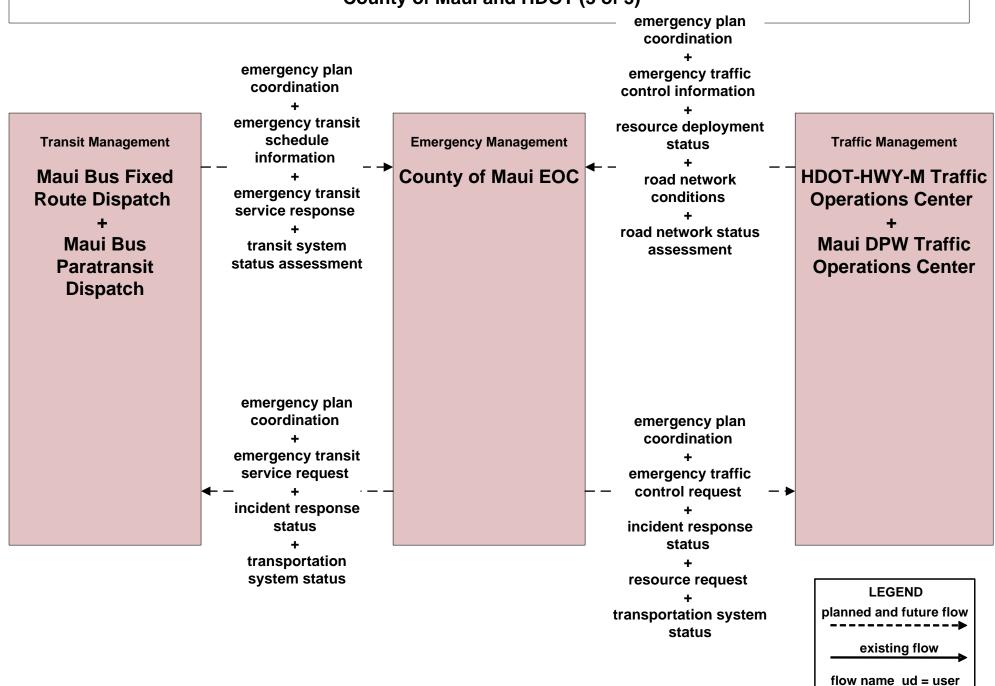

## EM08 - Disaster Response and Recovery County of Maui and HDOT (3 of 3)

defined flow