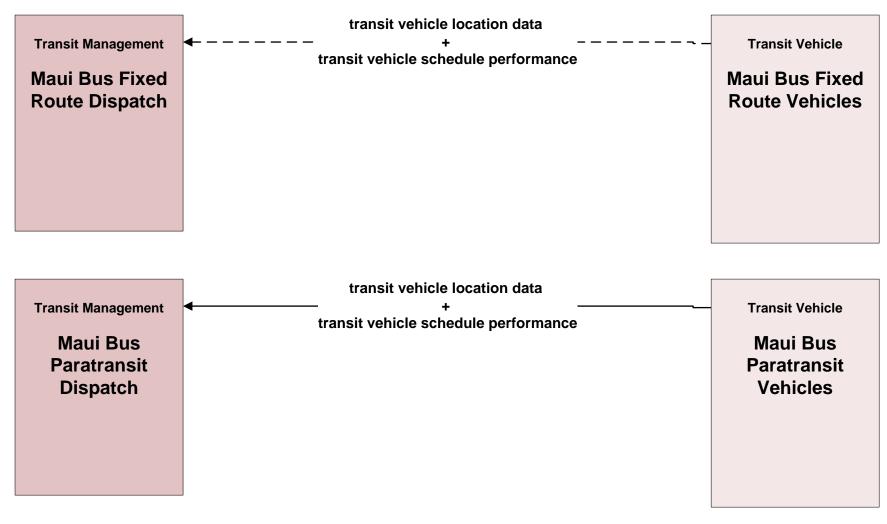

## AD2 - ITS Data Warehouse Maui Data Warehouse



### APTS01 - Transit Vehicle Tracking Maui Bus





## APTS02 - Transit Fixed-Route Operations Maui Bus





## APTS03 - Demand Response Transit Operations Maui Bus





## APTS05 - Transit Security Maui Bus





### APTS07 - Multi-modal Coordination Maui Bus





## APTS08 - Transit Traveler Information Maui Bus





### APTS09 – Transit Sigal Priority Maui Bus





### APTS10 – Transit Passenger Counting Maui Bus





## ATIS01 - Broadcast Traveler Information HDOT GoAkamai



# ATIS01 - Broadcast Traveler Information County of Maui Website



## ATIS02 - Interactive Traveler Information HDOT GoAkamai



# ATIS02 - Interactive Traveler Information County of Maui Website



### APTS09 – Transit Sigal Priority Maui Bus





## EM08 - Disaster Response and Recovery County of Maui and HDOT (3 of 3)



defined flow

# EM09 - Evacuation and