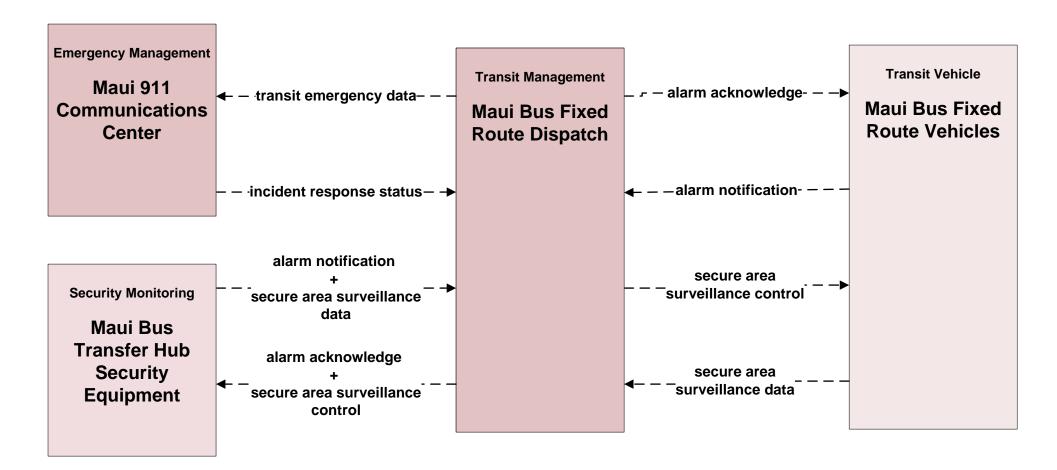

## AD2 - ITS Data Warehouse Maui Data Warehouse



### APTS01 - Transit Vehicle Tracking Maui Bus





## APTS02 - Transit Fixed-Route Operations Maui Bus





## APTS03 - Demand Response Transit Operations Maui Bus





## APTS05 - Transit Security Maui Bus





### APTS07 - Multi-modal Coordination Maui Bus





## APTS08 - Transit Traveler Information Maui Bus





### APTS09 – Transit Sigal Priority Maui Bus





### APTS10 – Transit Passenger Counting Maui Bus





## ATIS01 - Broadcast Traveler Information HDOT GoAkamai



# ATIS01 - Broadcast Traveler Information County of Maui Website



## ATIS02 - Interactive Traveler Information HDOT GoAkamai



# ATIS02 - Interactive Traveler Information County of Maui Website



### APTS09 – Transit Sigal Priority Maui Bus





## EM08 - Disaster Response and Recovery County of Maui and HDOT (3 of 3)



defined flow

# EM09 - Evacuation and Reentry Management County of Maui and HDOT