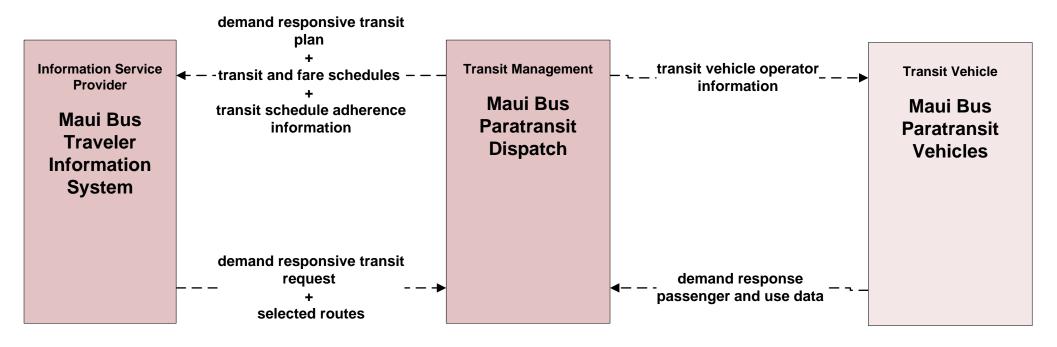

## AD2 - ITS Data Warehouse Maui Data Warehouse



### APTS01 - Transit Vehicle Tracking Maui Bus





## APTS02 - Transit Fixed-Route Operations Maui Bus





## APTS03 - Demand Response Transit Operations Maui Bus





## APTS05 - Transit Security Maui Bus





### APTS07 - Multi-modal Coordination Maui Bus





## APTS08 - Transit Traveler Information Maui Bus





### APTS09 – Transit Sigal Priority Maui Bus





### APTS10 – Transit Passenger Counting Maui Bus





## ATIS01 - Broadcast Traveler Information HDOT GoAkamai



# ATIS01 - Broadcast Traveler Information County of Maui Website



## ATIS02 - Interactive Traveler Information HDOT GoAkamai



# ATIS02 - Interactive Traveler Information County of Maui Website



### APTS09 – Transit Sigal Priority Maui Bus





## EM08 - Disaster Response and Recovery County of Maui and HDOT (3 of 3)



defined flow

# EM09 - Evacuation and Reentry Management County of Maui and HDOT