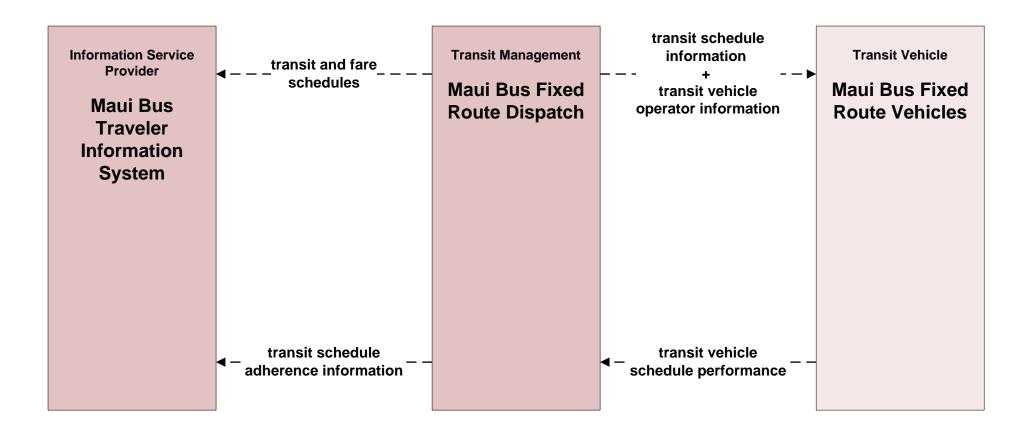

## AD2 - ITS Data Warehouse Maui Data Warehouse



### APTS01 - Transit Vehicle Tracking Maui Bus





## APTS02 - Transit Fixed-Route Operations Maui Bus





## APTS03 - Demand Response Transit Operations Maui Bus





## APTS05 - Transit Security Maui Bus





### APTS07 - Multi-modal Coordination Maui Bus





## APTS08 - Transit Traveler Information Maui Bus





### APTS09 – Transit Sigal Priority Maui Bus





### APTS10 – Transit Passenger Counting Maui Bus





## ATIS01 - Broadcast Traveler Information HDOT GoAkamai



# ATIS01 - Broadcast Traveler Information County of Maui Website



## ATIS02 - Interactive Traveler Information HDOT GoAkamai



# ATIS02 - Interactive Traveler Information County of Maui Website



### APTS09 – Transit Sigal Priority Maui Bus





## EM08 - Disaster Response and Recovery County of Maui and HDOT (3 of 3)



defined flow

# EM09 - Evacuation and Reentry Management County of Maui and HDOT