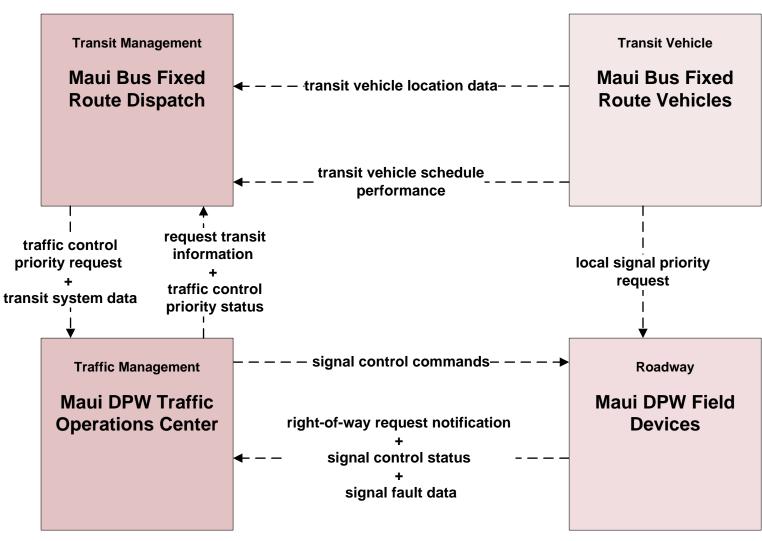

## AD2 - ITS Data Warehouse Maui Data Warehouse



### APTS01 - Transit Vehicle Tracking Maui Bus





## APTS02 - Transit Fixed-Route Operations Maui Bus





## APTS03 - Demand Response Transit Operations Maui Bus





## APTS05 - Transit Security Maui Bus





### APTS07 - Multi-modal Coordination Maui Bus





## APTS08 - Transit Traveler Information Maui Bus





### APTS09 – Transit Sigal Priority Maui Bus





### APTS10 – Transit Passenger Counting Maui Bus





## ATIS01 - Broadcast Traveler Information HDOT GoAkamai



# ATIS01 - Broadcast Traveler Information County of Maui Website



## ATIS02 - Interactive Traveler Information HDOT GoAkamai



# ATIS02 - Interactive Traveler Information County of Maui Website



### APTS09 – Transit Sigal Priority Maui Bus





## EM08 - Disaster Response and Recovery County of Maui and HDOT (3 of 3)



defined flow

# EM09 - Evacuation and Reentry Management County of Maui and HDOT