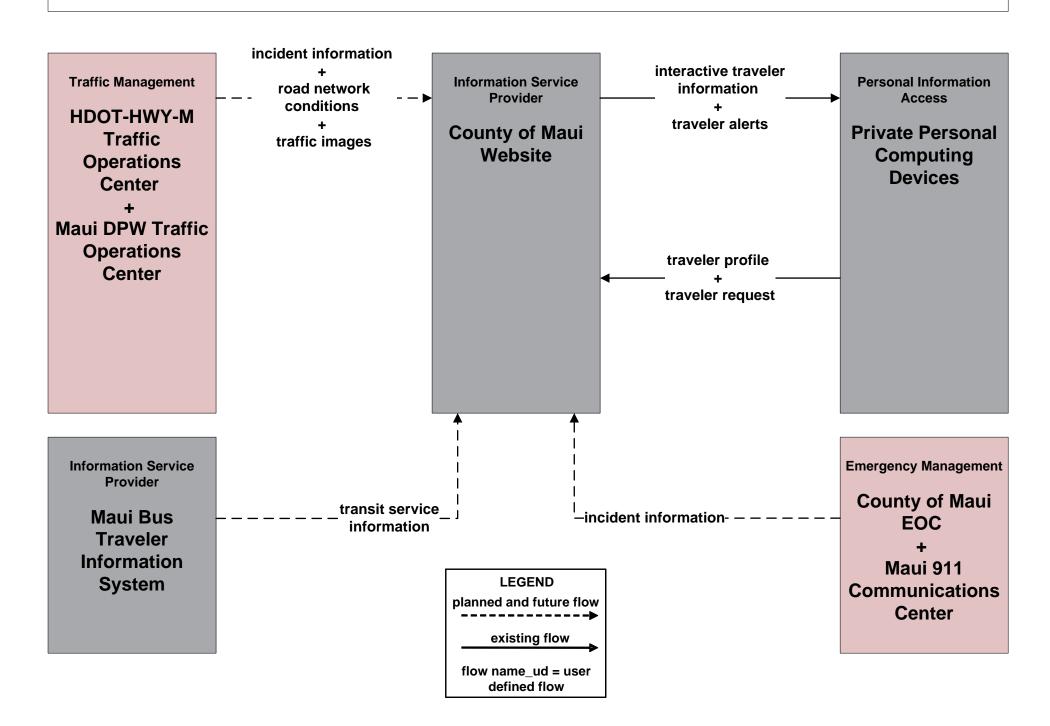

# ATIS01 - Broadcast Traveler Information County of Maui Website

# ATIS02 - Interactive Traveler Information County of Maui Website