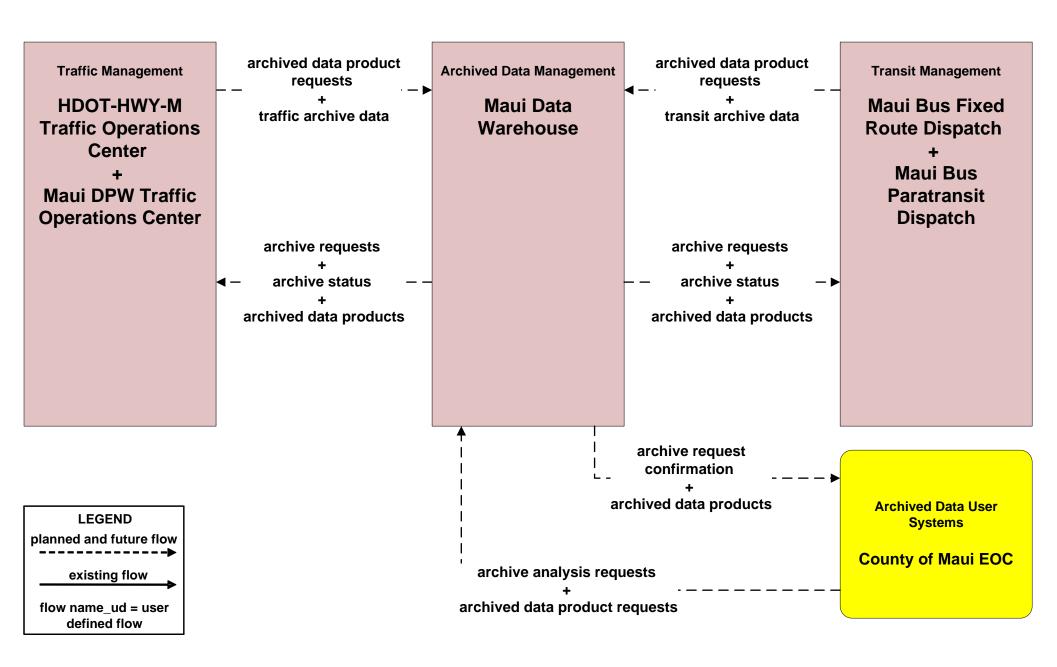

## AD2 - ITS Data Warehouse Maui Data Warehouse



### APTS01 - Transit Vehicle Tracking Maui Bus





## APTS02 - Transit Fixed-Route Operations Maui Bus





## APTS03 - Demand Response Transit Operations Maui Bus





## APTS05 - Transit Security Maui Bus





### APTS07 - Multi-modal Coordination Maui Bus





## APTS08 - Transit Traveler Information Maui Bus





### APTS09 – Transit Sigal Priority Maui Bus





### APTS10 – Transit Passenger Counting Maui Bus





## ATIS01 - Broadcast Traveler Information HDOT GoAkamai



# ATIS01 - Broadcast Traveler Information County of Maui Website



## ATIS02 - Interactive Traveler Information HDOT GoAkamai



# ATIS02 - Interactive Traveler Information County of Maui Website



### APTS09 – Transit Sigal Priority Maui Bus





## EM08 - Disaster Response and Recovery County of Maui and HDOT