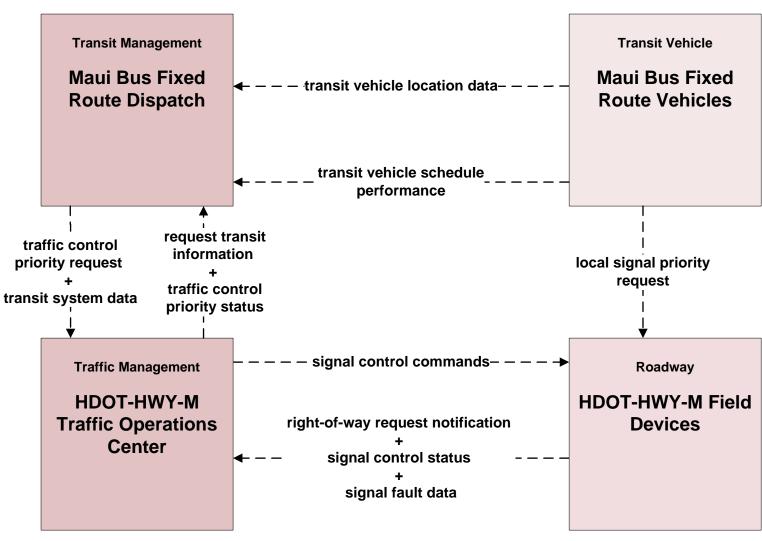

## AD2 - ITS Data Warehouse Maui Data Warehouse



### APTS01 - Transit Vehicle Tracking Maui Bus





## APTS02 - Transit Fixed-Route Operations Maui Bus





## APTS03 - Demand Response Transit Operations Maui Bus





## APTS05 - Transit Security Maui Bus





### APTS07 - Multi-modal Coordination Maui Bus





## APTS08 - Transit Traveler Information Maui Bus





### APTS09 – Transit Sigal Priority Maui Bus





### APTS10 – Transit Passenger Counting Maui Bus





## ATIS01 - Broadcast Traveler Information HDOT GoAkamai



# ATIS01 - Broadcast Traveler Information County of Maui Website



## ATIS02 - Interactive Traveler Information HDOT GoAkamai



# ATIS02 - Interactive Traveler Information County of Maui Website



### APTS09 – Transit Sigal Priority Maui Bus





## EM08 - Disaster Response and Recovery County of Maui and HDOT (3 of 3)



defined flow

# EM09 - Evacuation and Reentry Management County of Maui and HDOT