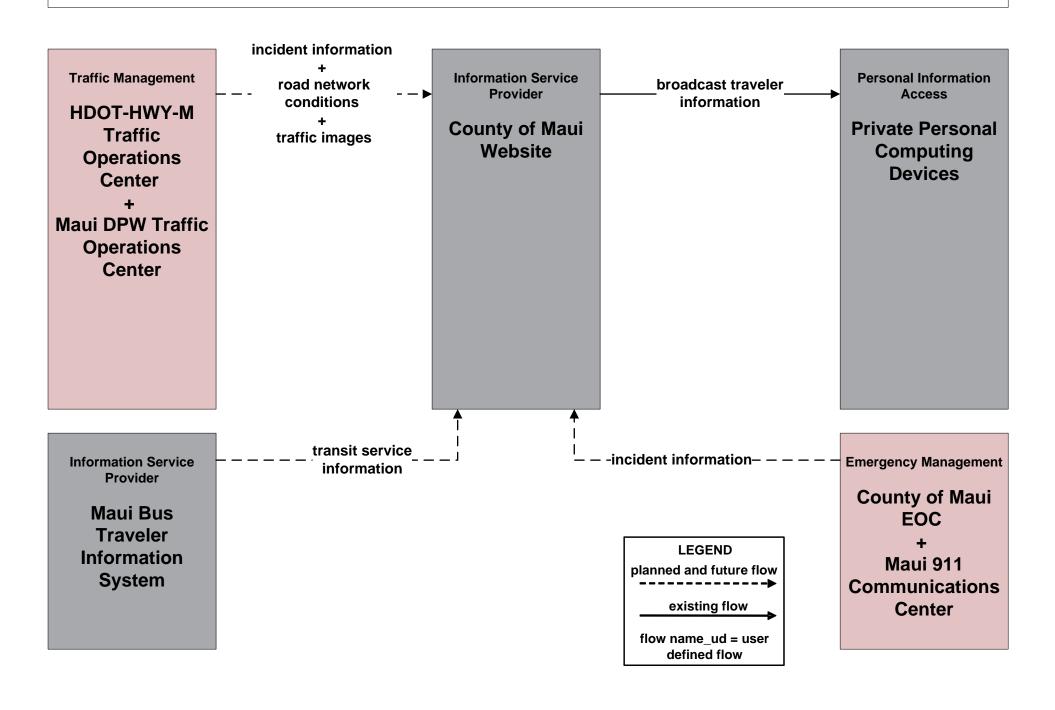

## AD2 - ITS Data Warehouse Maui Data Warehouse



### APTS01 - Transit Vehicle Tracking Maui Bus





## APTS02 - Transit Fixed-Route Operations Maui Bus





## APTS03 - Demand Response Transit Operations Maui Bus





## APTS05 - Transit Security Maui Bus





### APTS07 - Multi-modal Coordination Maui Bus





## APTS08 - Transit Traveler Information Maui Bus





### APTS09 – Transit Sigal Priority Maui Bus





### APTS10 – Transit Passenger Counting Maui Bus





## ATIS01 - Broadcast Traveler Information HDOT GoAkamai



# ATIS01 - Broadcast Traveler Information County of Maui Website



## ATIS02 - Interactive Traveler Information HDOT GoAkamai



# ATIS02 - Interactive Traveler Information County of Maui Website



### APTS09 – Transit Sigal Priority Maui Bus





## EM08 - Disaster Response and Recovery County of Maui and HDOT (3 of 3)



defined flow

# EM09 - Evacuation and Reentry Management County of Maui and HDOT