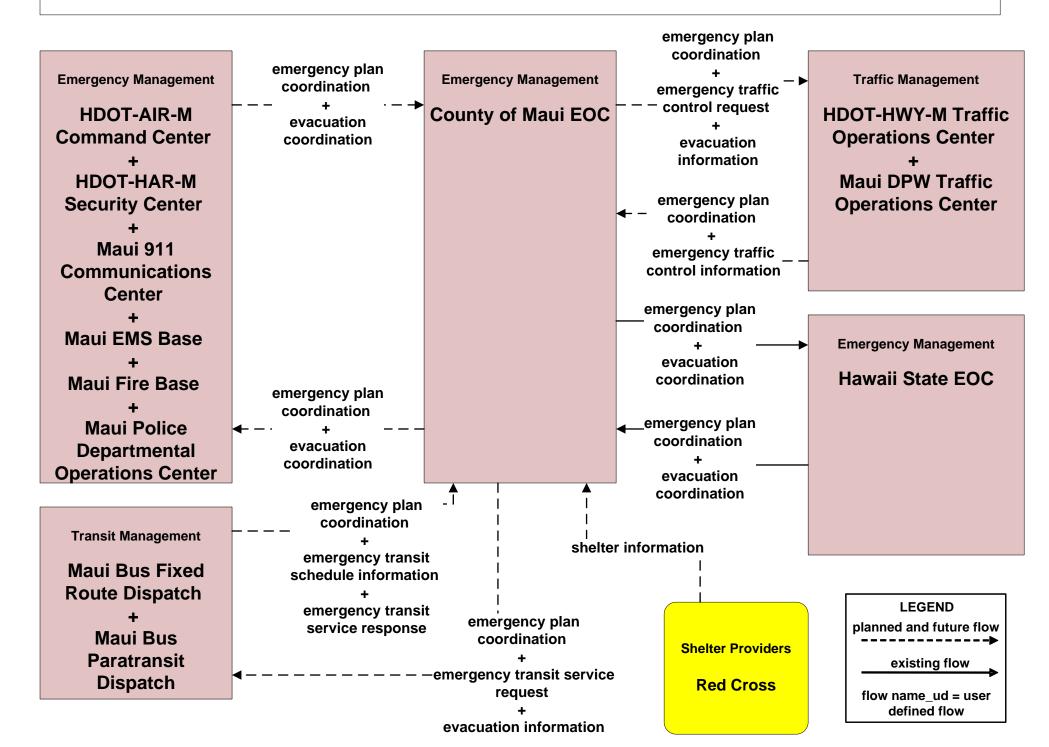

## EM08 - Disaster Response and Recovery County of Maui and HDOT (3 of 3)

defined flow

# EM09 - Evacuation and Reentry Management County of Maui and HDOT