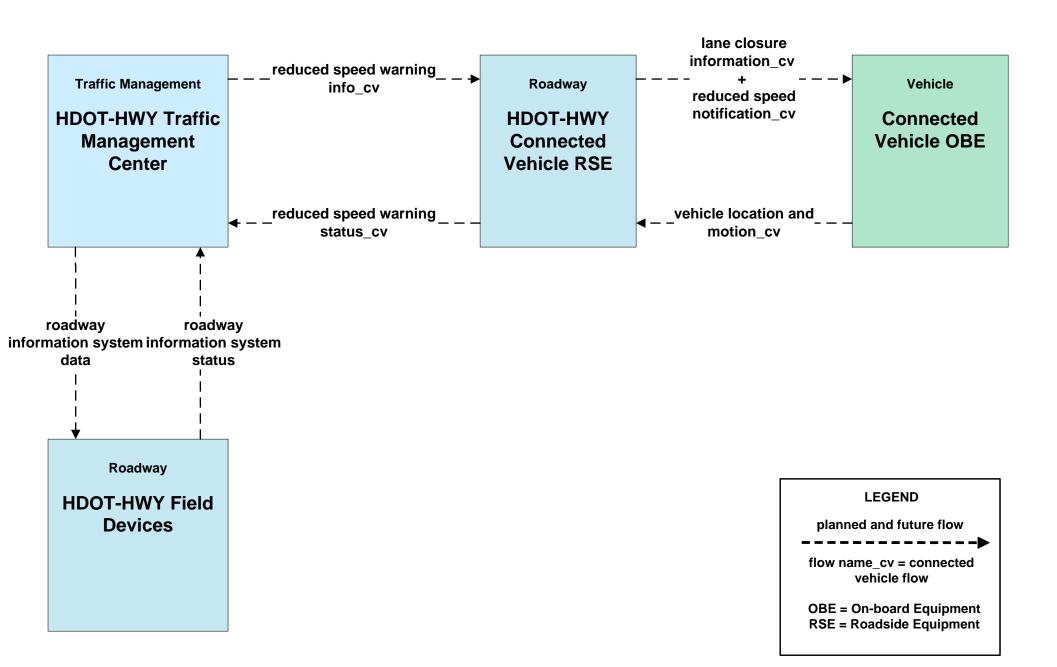

## AVSS12 - Connected Vehicle Safety Systems HDOT-HWY Connected Vehicle Reduced Speed Zone Warning