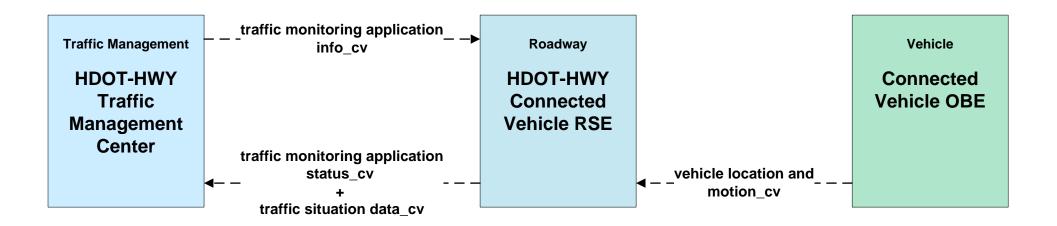

## **AVSS12 - Connected Vehicle Safety Systems HDOT-HWY Connected Vehicle Data For Traffic Operations**