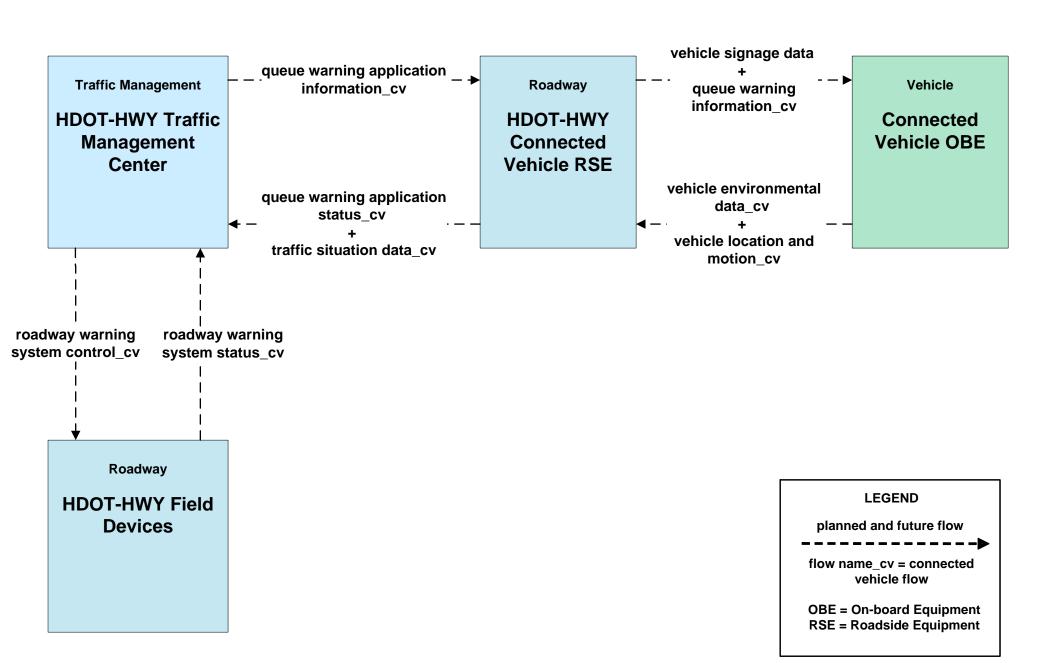

## **AVSS12 - Connected Vehicle Safety Systems HDOT-HWY Connected Vehicle Queue Warning**