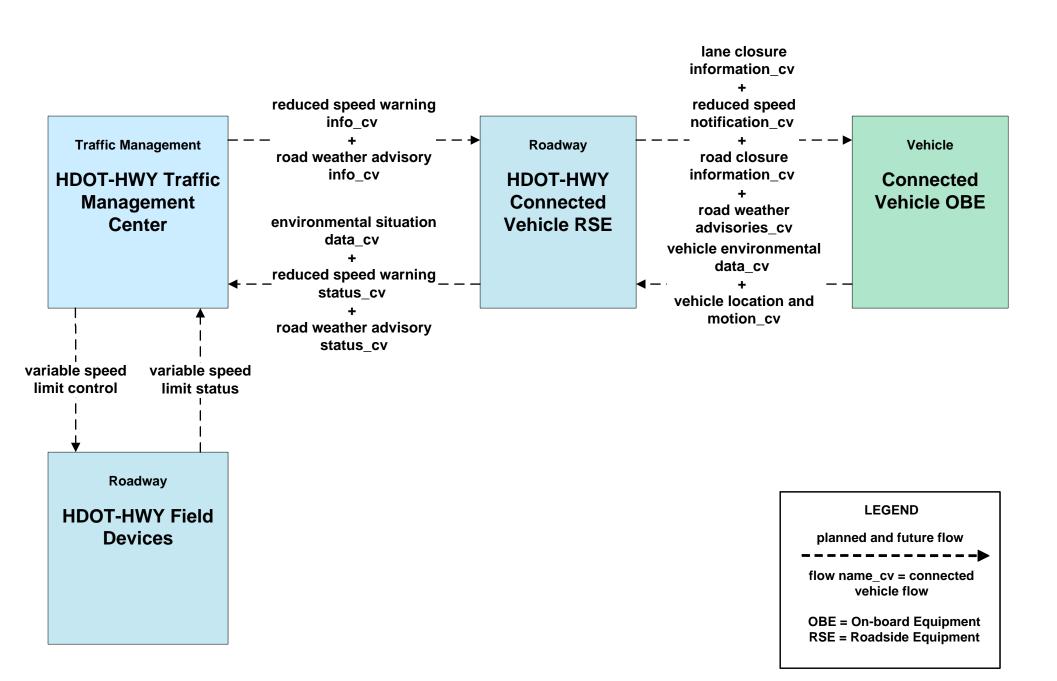

## AVSS12 - Connected Vehicle Safety Systems HDOT-HWY Connected Vehicle Spot Weather Impact Warning