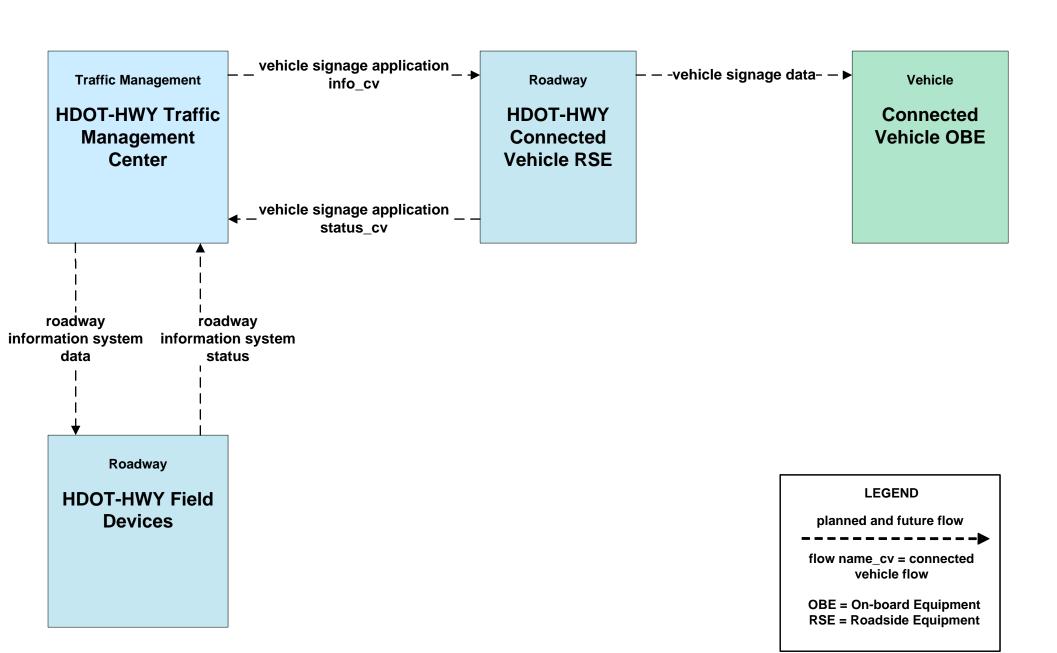

# **AVSS12 - Connected Vehicle Safety Systems HDOT-HWY Connected Vehicle Work Zone Warning**