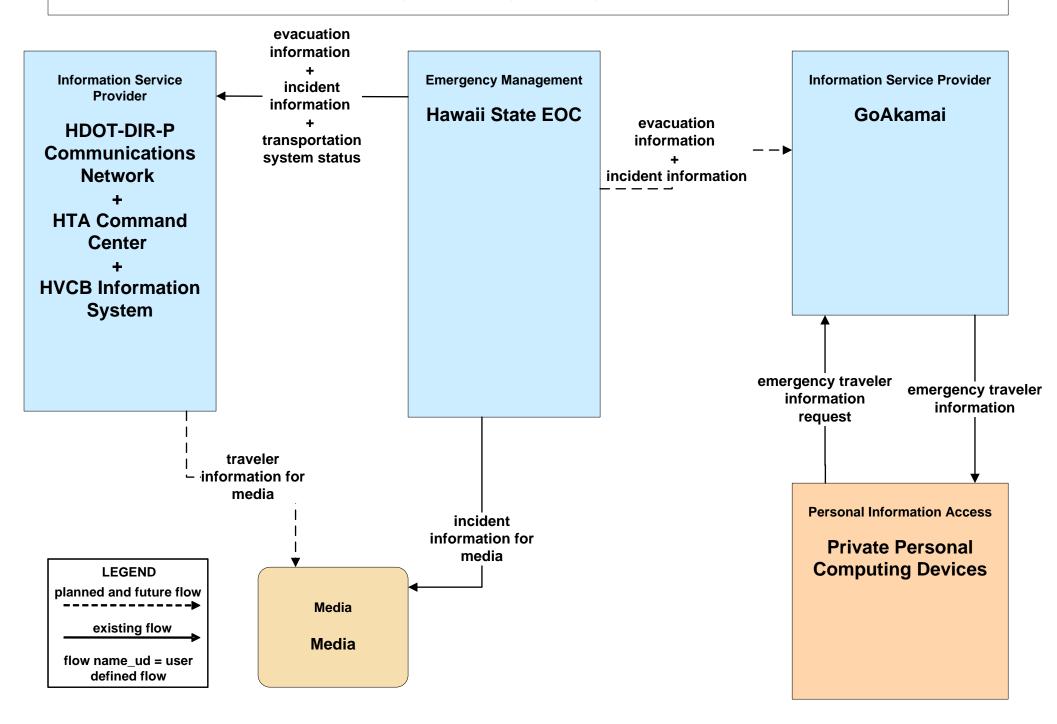

## EM10 - Disaster Traveler Information Hawaii Emergency Management Agency (HIEMA) EOC