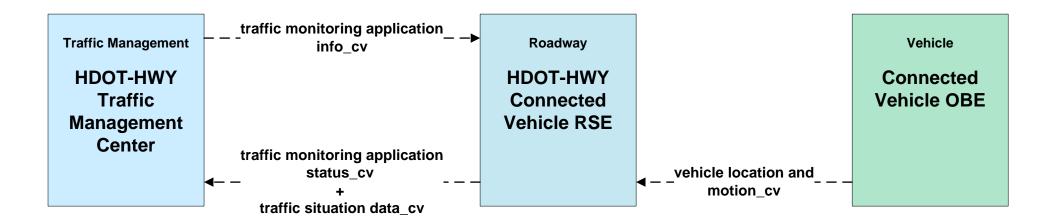

## **AVSS12 - Connected Vehicle Safety Systems HDOT-HWY Connected Vehicle Data For Traffic Operations**