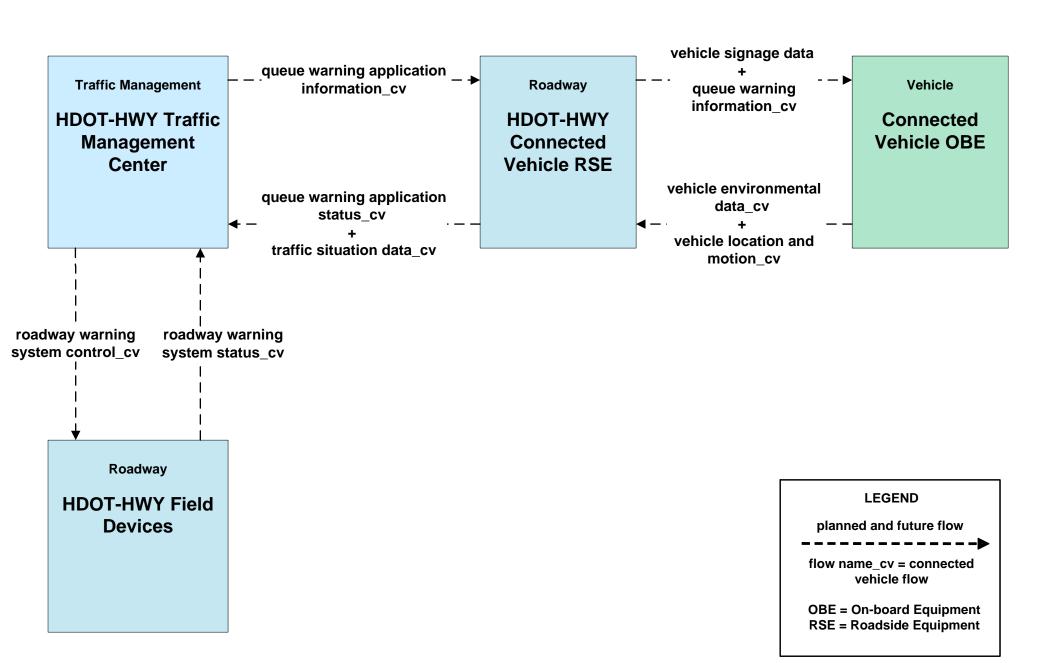

#### **AVSS12 - Connected Vehicle Safety Systems HDOT-HWY Connected Vehicle Queue Warning**