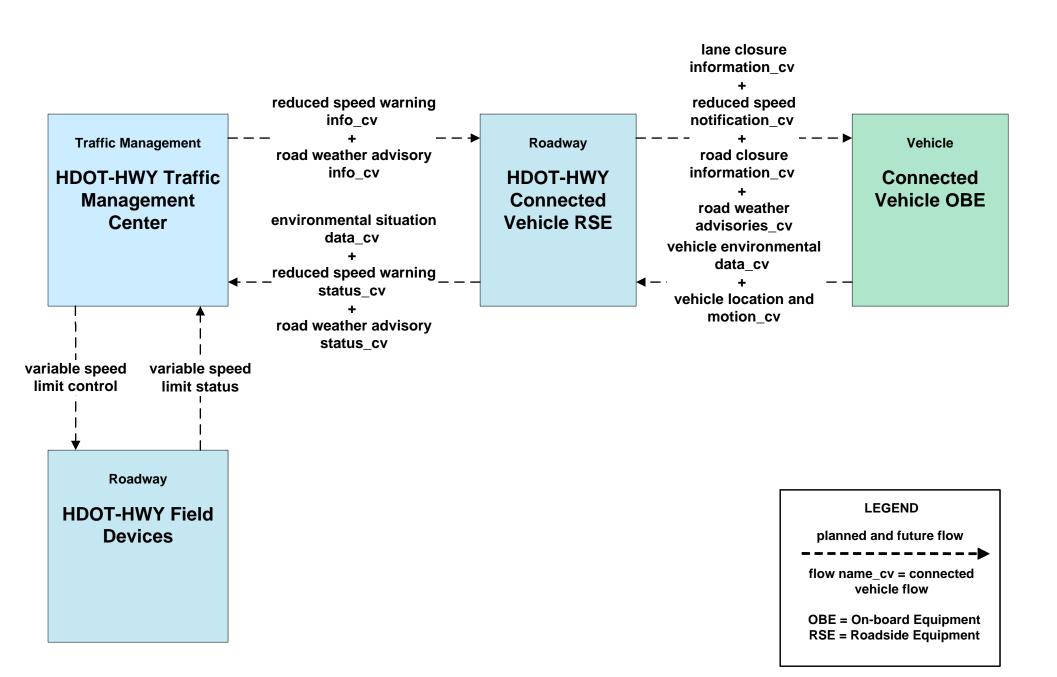

### AVSS12 - Connected Vehicle Safety Systems HDOT-HWY Connected Vehicle Spot Weather Impact Warning