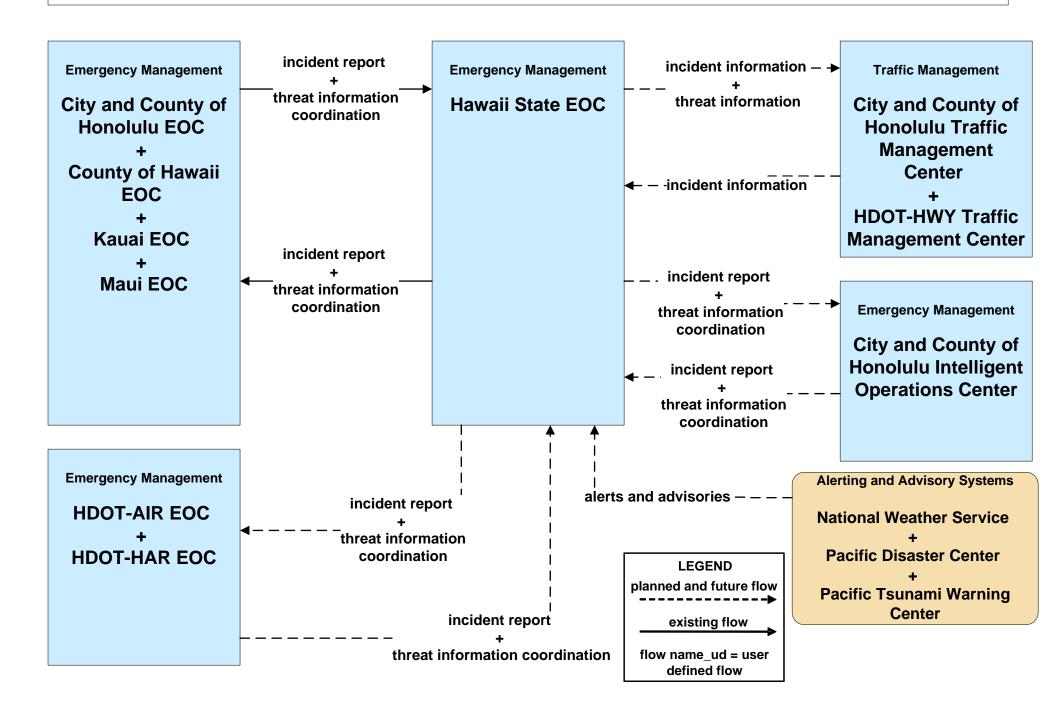

# EM07 - Early Warning System Hawaii Emergency Management Agency (HIEMA) EOC

## EM08 - Disaster Response and Recovery Hawaii Emergency Management Agency (HIEMA) EOC (2 of 2)