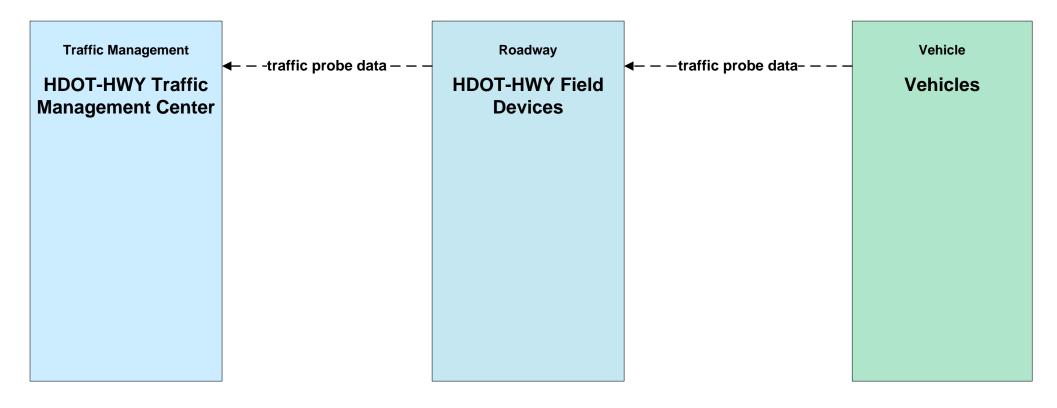

#### ATIS01 - Broadcast Traveler Information HDOT GoAkamai



## ATIS01 - Broadcast Traveler Information HTA Safety and Security Information



#### ATIS02 - Interactive Traveler Information HDOT GoAkamai



## ATMS01 - Network Surveillance HDOT Highways (HDOT-HWY)





# ATMS02 - Traffic Probe Surveillance HDOT Highways (HDOT-HWY)





# **ATMS03 - Traffic Signal Control HDOT Highways (HDOT-HWY)**





# ATMS05 - HOV Lane Management HDOT Highways (HDOT-HWY)





# ATMS06 - Traffic Information Dissemination HDOT Highways (HDOT-HWY)





# ATMS07 - Regional Traffic Management HDOT Highways (HDOT-HWY) (1 0f 2)





## ATMS07 - Regional Traffic Management HDOT Highways (HDOT-HWY) (2 of 2)



defined flow

# **ATMS08 - Incident Management HDOT Highways (HDOT-HWY)**





## AVSS12 - Connected Vehicle Safety Systems HDOT-HWY Connected Vehicle Reduced Speed Zone Warning



### AVSS12 - Connected Vehicle Safety Systems HDOT-HWY Connected Vehicle Spot Weather Impact Warning



## **AVSS12 - Connected Vehicle Safety Systems HDOT-HWY Connected Vehicle Work Zone Warning**



#### **AVSS12 - Connected Vehicle Safety Systems HDOT-H