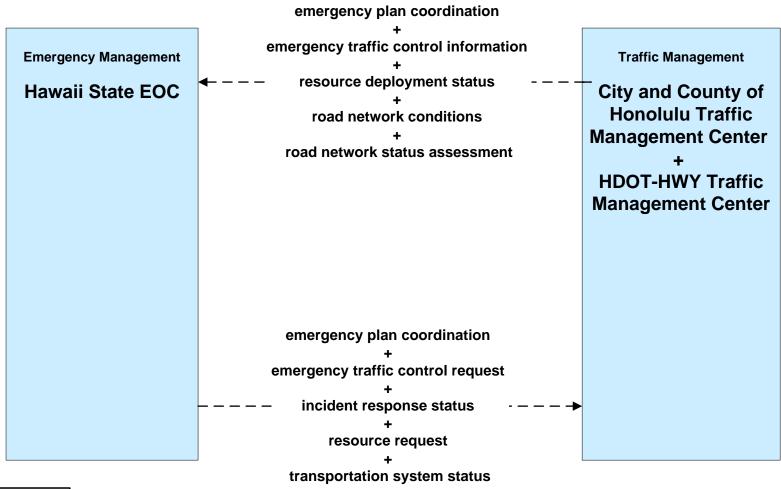

DOT Highways (HDOT-HWY) (2 of 2)



defined flow

# **ATMS08 - Incident Management HDOT Highways (HDOT-HWY)**





## AVSS12 - Connected Vehicle Safety Systems HDOT-HWY Connected Vehicle Reduced Speed Zone Warning



### AVSS12 - Connected Vehicle Safety Systems HDOT-HWY Connected Vehicle Spot Weather Impact Warning



## **AVSS12 - Connected Vehicle Safety Systems HDOT-HWY Connected Vehicle Work Zone Warning**



#### **AVSS12 - Connected Vehicle Safety Systems HDOT-HWY Connected Vehicle Queue Warning**



## **AVSS12 - Connected Vehicle Safety Systems HDOT-HWY Connected Vehicle Data For Traffic Operations**





# EM07 - Early Warning System Hawaii Emergency Management Agency (HIEMA) EOC



## EM08 - Disaster Response and Recovery Hawaii Emergency Management Agency (HIEMA) EOC (2 of 2)





#### EM09 - Evacuation and Reentry Management Hawaii Emergency Management Agency (HIEMA) (2 of 2)





## EM10 - Disaster Traveler Information Hawaii Emergency Management Agency (HIEMA) EOC