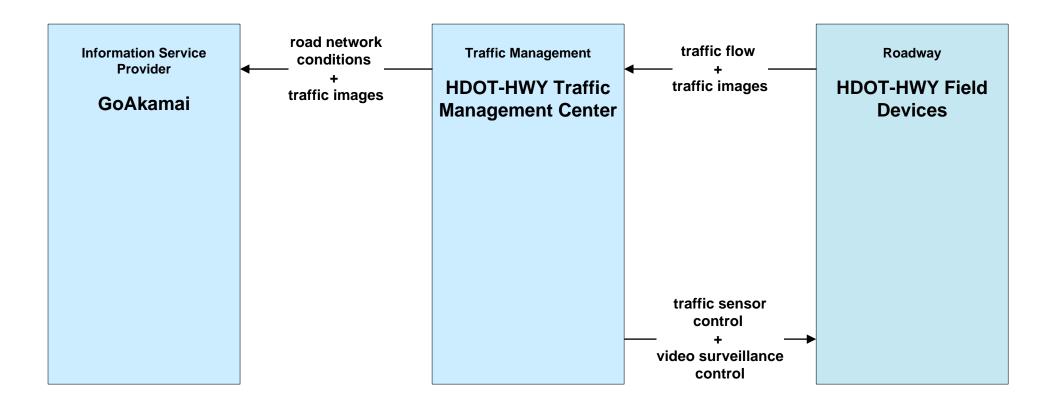

#### ATIS01 - Broadcast Traveler Information HDOT GoAkamai



## ATIS01 - Broadcast Traveler Information HTA Safety and Security Information



#### ATIS02 - Interactive Traveler Information HDOT GoAkamai



## ATMS01 - Network Surveillance HDOT Highways (HDOT-HWY)





# ATMS02 - Traffic Probe Surveillance HDOT Highways (HDOT-HWY)





# **ATMS03 - Traffic Signal Control HDOT Highways (HDOT-HWY)**





# ATMS05 - HOV Lane Management HDOT Highways (HDOT-HWY)





# ATMS06 - Traffic Information Dissemination HDOT Highways (HDOT-HWY)





# ATMS07 - Regional Traffic Management HDOT Highways (HDOT-HWY) (1 0f 2)





## ATMS07 - Regional Traffic Management HDOT Highways (HDOT-HWY) (2 of 2)



defined flow

# **ATMS08 - Incident Management HDOT Highways (HDOT-HWY)**





## AVSS12 - Connected Vehicle Safety Systems HDOT-HWY Connected Vehicle Reduced Speed Zone Warning



### AVSS12 - Connected Vehicle Safety Systems HDOT-HWY Connected Vehicle Spot Weather Impact Warning



## **AVSS12 - Connected Vehicle Safety Systems HDOT-HWY Connected Vehicle Work Zone