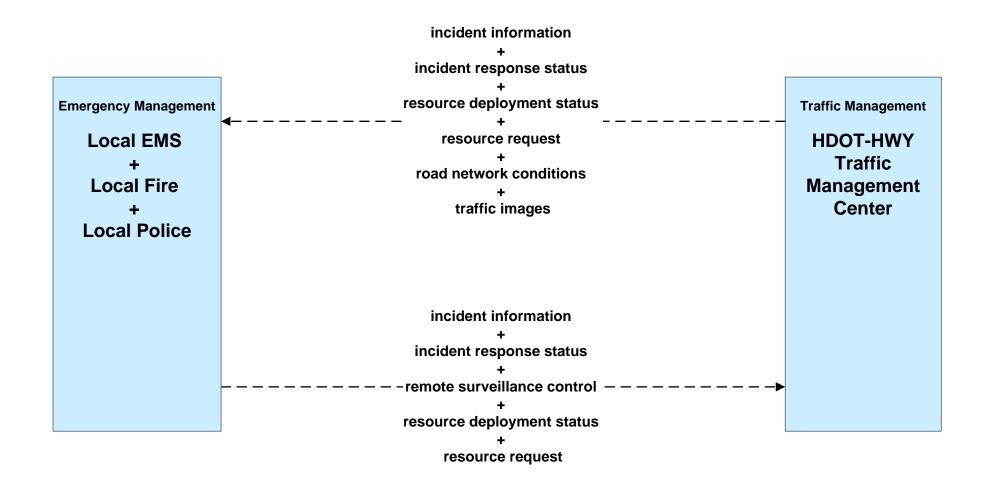

#### ATIS01 - Broadcast Traveler Information HDOT GoAkamai



## ATIS01 - Broadcast Traveler Information HTA Safety and Security Information



#### ATIS02 - Interactive Traveler Information HDOT GoAkamai



## ATMS01 - Network Surveillance HDOT Highways (HDOT-HWY)





# ATMS02 - Traffic Probe Surveillance HDOT Highways (HDOT-HWY)





# **ATMS03 - Traffic Signal Control HDOT Highways (HDOT-HWY)**





# ATMS05 - HOV Lane Management HDOT Highways (HDOT-HWY)





# ATMS06 - Traffic Information Dissemination HDOT Highways (HDOT-HWY)





# ATMS07 - Regional Traffic Management HDOT Highways (HDOT-HWY) (1 0f 2)





## ATMS07 - Regional Traffic Management HDOT Highways (HDOT-HWY) (2 of 2)



defined flow

# **ATMS08 - Incident Management HDOT Highways (HDOT-HWY)**





## AVSS12 - Connected Vehicle Safety Systems HDOT-HWY Connected Vehicle Reduced Speed Zone Warning



### AVSS12 - Connected Vehicle Safety Systems HDOT-HWY Connected Vehicle Spot Weather Impact Warning



## **AVSS12 - Connected Vehicle Safety Systems HDOT-HWY Connected Vehicle Work Zone Warning**



#### **AVSS12 - Connected Vehicle Safety Systems HDOT-HWY Connected Vehicle Queue Warning**



## **AVSS12 - Connected Vehicle Safety Systems HDOT-HWY Connected Vehicle Data For Traffic Operations**





# EM07 - Early Warning System Hawaii Emergency Management Agency (HIEMA) EOC



## EM08 - Disaster Response and Recovery Hawaii Emergency Management Agency (HIEMA) EOC (2 of 2)





#### EM09 - Evacuation and Reentry Management Hawaii Emergency Management Agency (HIEMA) (2 of 2)





## E