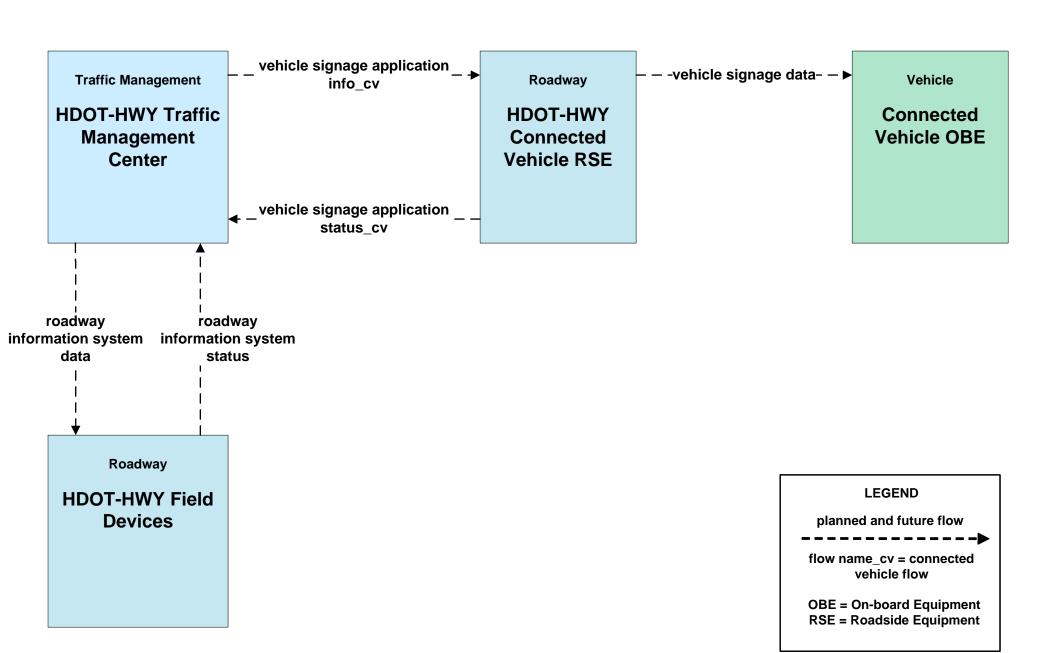

## AVSS12 - Connected Vehicle Safety Systems HDOT-HWY Connected Vehicle Reduced Speed Zone Warning

### AVSS12 - Connected Vehicle Safety Systems HDOT-HWY Connected Vehicle Spot Weather Impact Warning

## **AVSS12 - Connected Vehicle Safety Systems HDOT-HWY Connected Vehicle Work Zone Warning**