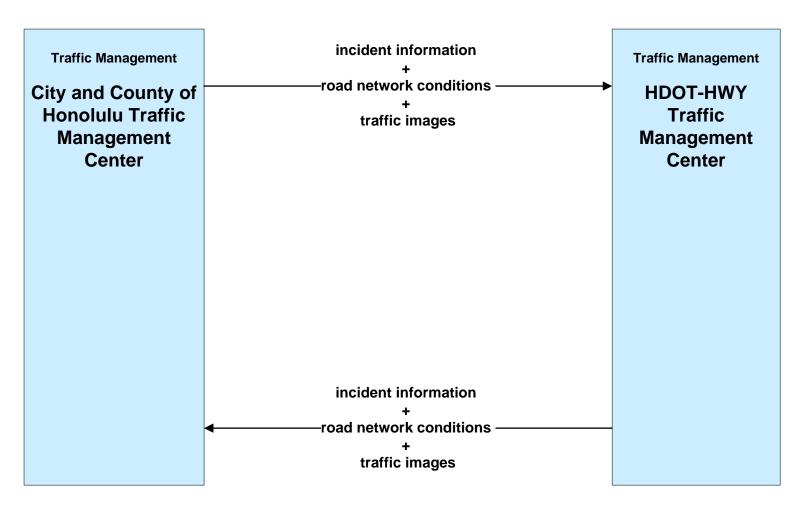

# ATMS07 - Regional Traffic Management HDOT Highways (HDOT-HWY) (1 0f 2)

## ATMS07 - Regional Traffic Management HDOT Highways (HDOT-HWY) (2 of 2)

defined flow