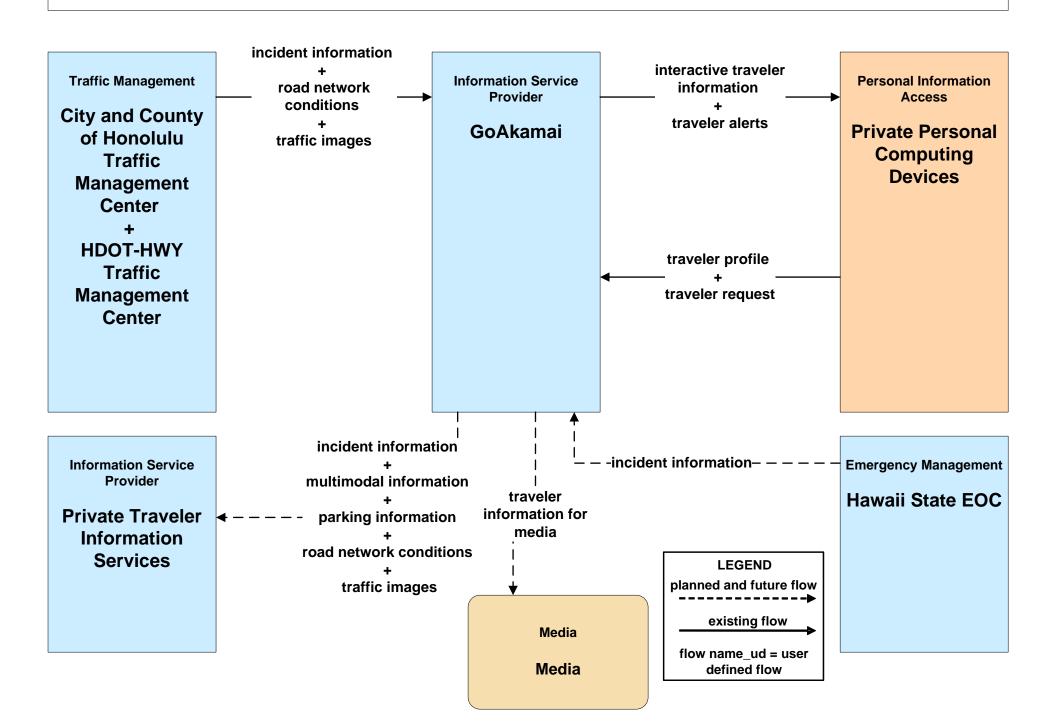

#### ATIS01 - Broadcast Traveler Information HDOT GoAkamai



## ATIS01 - Broadcast Traveler Information HTA Safety and Security Information



#### ATIS02 - Interactive Traveler Information HDOT GoAkamai



## ATMS01 - Network Surveillance HDOT Highways (HDOT-HWY)





# ATMS02 - Traffic Probe Surveillance HDOT Highways (HDOT-HWY)





# **ATMS03 - Traffic Signal Control HDOT Highways (HDOT-HWY)**





# ATMS05 - HOV Lane Management HDOT Highways (HDOT-HWY)





# ATMS06 - Traffic Information Dissemination HDOT Highways (HDOT-HWY)





# ATMS07 - Regional Traffic Management HDOT Highways (HDOT-HWY) (1 0f 2)





## ATMS07 - Regional Traffic Management HDOT Highways (HDOT-HWY) (2 of 2)



defined flow

# **ATMS08 - Incident Management HDOT Highways (HDOT-HWY)**





## AVSS12 - Connected Vehicle Safety Systems HDOT-HWY Connected Vehicle Reduced Speed Zone Warning



### AVSS12 - Connected Vehicle Safety Systems HDOT-HWY Connected Vehicle Spot Weather Impact Warning



## **AVSS12 - Connected