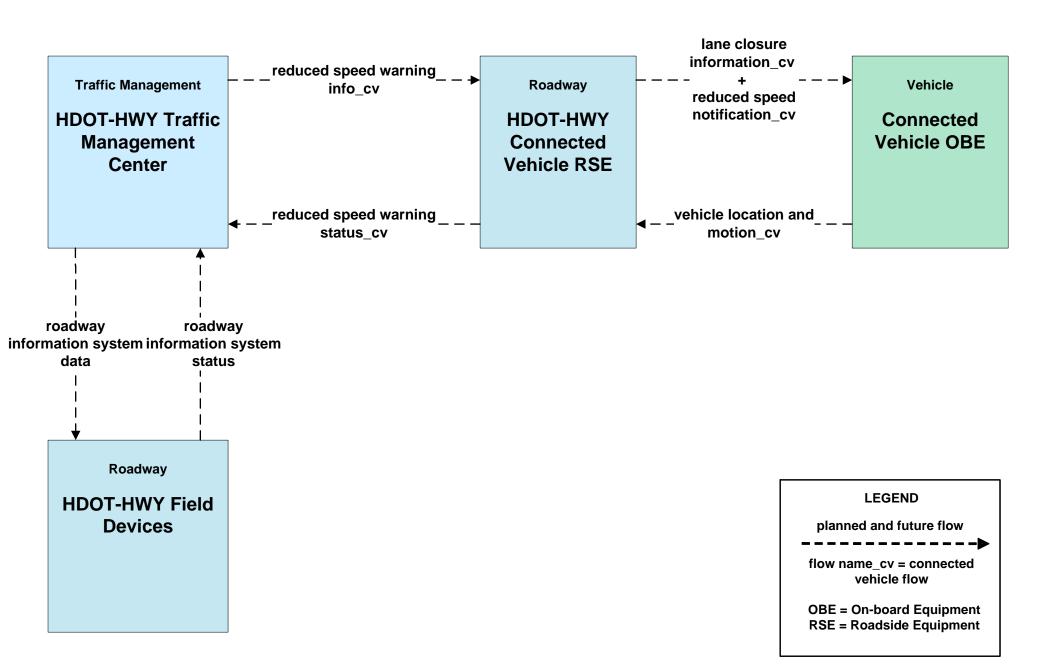

## AVSS12 - Connected Vehicle Safety Systems HDOT-HWY Connected Vehicle Reduced Speed Zone Warning