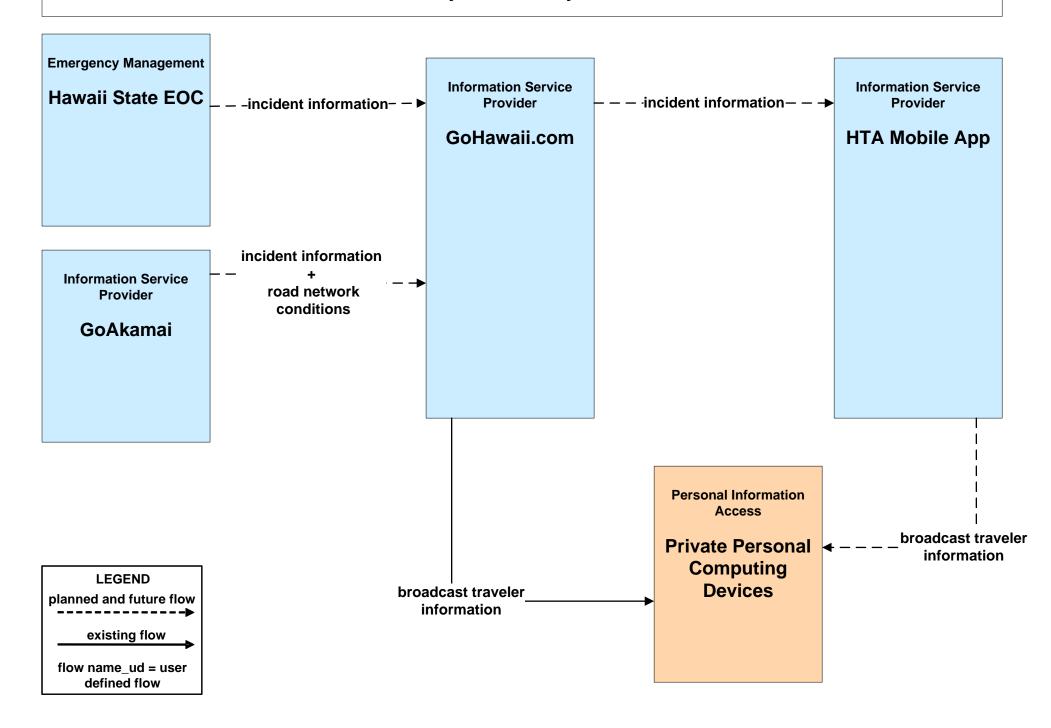

#### ATIS01 - Broadcast Traveler Information HDOT GoAkamai



## ATIS01 - Broadcast Traveler Information HTA Safety and Security Information



#### ATIS02 - Interactive Traveler Information HDOT GoAkamai



## ATMS01 - Network Surveillance HDOT Highways (HDOT-HWY)





# ATMS02 - Traffic Probe Surveillance HDOT Highways (HDOT-HWY)





# **ATMS03 - Traffic Signal Control HDOT Highways (HDOT-HWY)**





# ATMS05 - HOV Lane Management HDOT Highways (HDOT-HWY)





# ATMS06 - Traffic Information Dissemination HDOT Highways (HDOT-HWY)





# ATMS07 - Regional Traffic Management HDOT Highways (HDOT-HWY) (1 0f 2)





## ATMS07 - Regional Traffic Management HDOT Highways (HDOT-HWY) (2 of 2)



defined flow

# **ATMS08 - Incident Management HDOT Highways (HDOT-HWY)**





## AVSS12 - Connected Vehicle Safety Systems HDOT-HWY Connected Vehicle Reduced Speed Zone Warning



### AVSS12 - Connected Vehicle Safety Systems HDOT-HWY Connecte