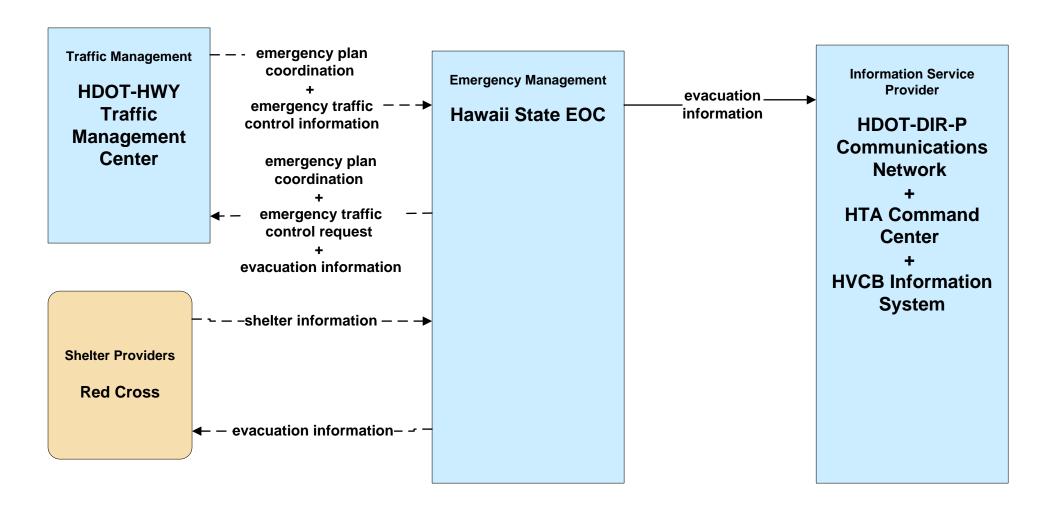

#### EM09 - Evacuation and Reentry Management Hawaii Emergency Management Agency (HIEMA) (2 of 2)

## EM10 - Disaster Traveler Information Hawaii Emergency Management Agency (HIEMA) EOC