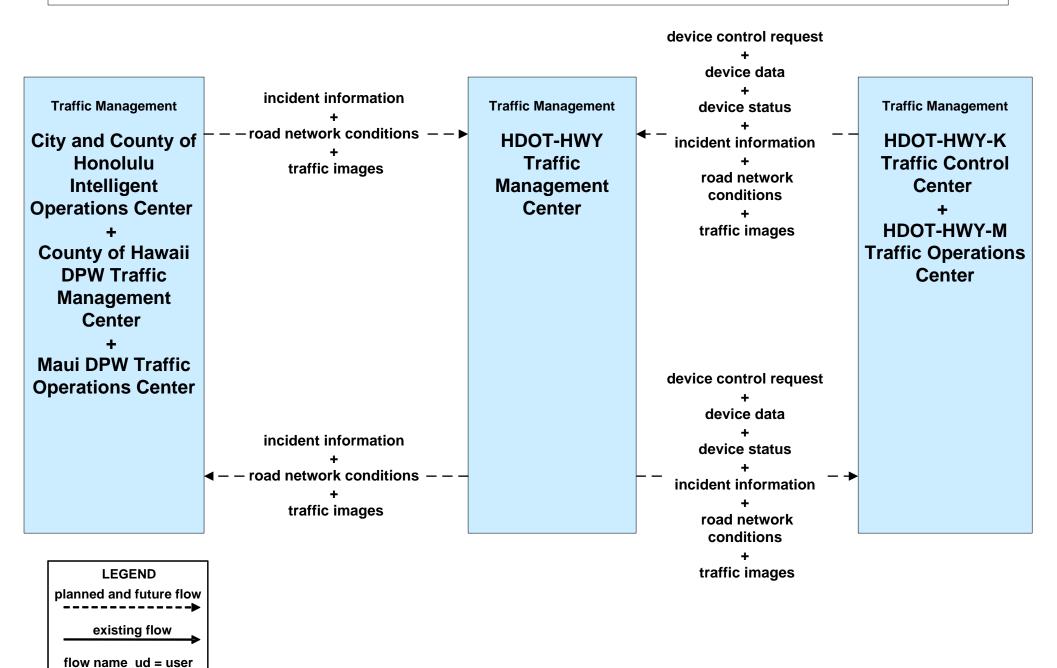

# ATMS07 - Regional Traffic Management HDOT Highways (HDOT-HWY) (1 0f 2)

## ATMS07 - Regional Traffic Management HDOT Highways (HDOT-HWY) (2 of 2)

defined flow