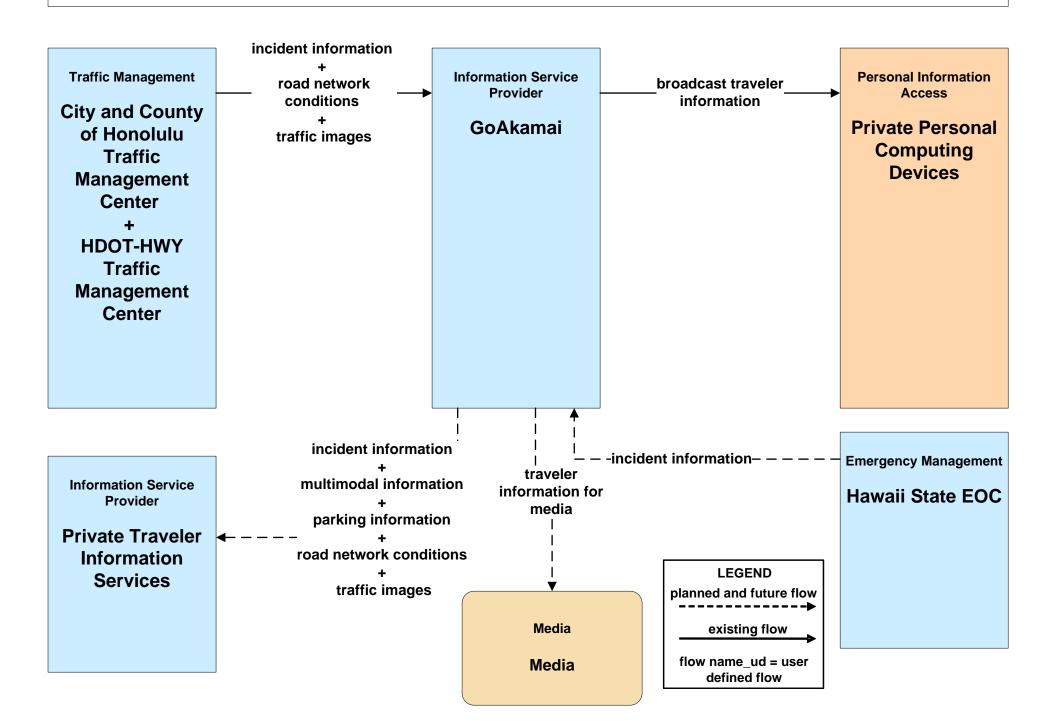

#### ATIS01 - Broadcast Traveler Information HDOT GoAkamai



## ATIS01 - Broadcast Traveler Information HTA Safety and Security Information



#### ATIS02 - Interactive Traveler Information HDOT GoAkamai



## ATMS01 - Network Surveillance HDOT Highways (HDOT-HWY)





# ATMS02 - Traffic Probe Surveillance HDOT Highways (HDOT-HWY)





# **ATMS03 - Traffic Signal Control HDOT Highways (HDOT-HWY)**





# ATMS05 - HOV Lane Management HDOT Highways (HDOT-HWY)





# ATMS06 - Traffic Information Dissemination HDOT Highways (HDOT-HWY)





# ATMS07 - Regional Traffic Management HDOT Highways (HDOT-HWY) (1 0f 2)





## ATMS07 - Regional Traffic Management HDOT Highways (HDOT-HWY) (2 of 2)



defined flow

# **ATMS08 - Incident Management HDOT Highways (HDOT-HWY)**





## AVSS12 - Connected Vehicle Safety Systems HDOT-HWY Connected Vehicle Reduced Spe