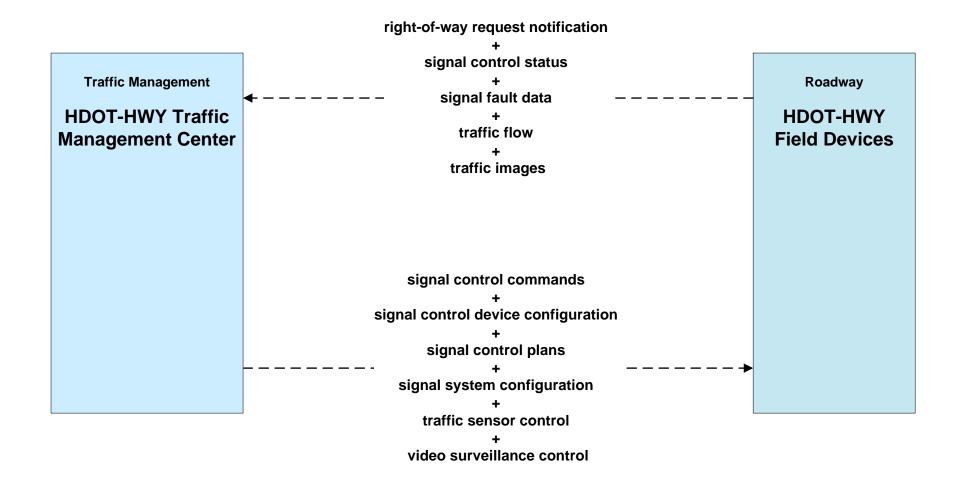

#### ATIS01 - Broadcast Traveler Information HDOT GoAkamai



## ATIS01 - Broadcast Traveler Information HTA Safety and Security Information



#### ATIS02 - Interactive Traveler Information HDOT GoAkamai



## ATMS01 - Network Surveillance HDOT Highways (HDOT-HWY)





# ATMS02 - Traffic Probe Surveillance HDOT Highways (HDOT-HWY)





# **ATMS03 - Traffic Signal Control HDOT Highways (HDOT-HWY)**





# ATMS05 - HOV Lane Management HDOT Highways (HDOT-HWY)





# ATMS06 - Traffic Information Dissemination HDOT Highways (HDOT-HWY)





# ATMS07 - Regional Traffic Management HDOT Highways (HDOT-HWY) (1 0f 2)





## ATMS07 - Regional Traffic Management HDOT Highways (HDOT-HWY) (2 of 2)



defined flow

# **ATMS08 - Incident Management HDOT Highways (HDOT-HWY)**





## AVSS12 - Connected Vehicle Safety Systems HDOT-HWY Connected Vehicle Reduced Speed Zone Warning



### AVSS12 - Connected Vehicle Safety Systems HDOT-HWY Connected Vehicle Spot Weather Impact Warning



## **AVSS12 - Connected Vehicle Safety Systems HDOT-HWY Connected Vehicle Work Zone Warning**



#### **AVSS12 - Connected Vehicle Safety Systems HDOT-HWY Connected Vehicle Queue Warning**



## **AVSS12 - Connected Vehi