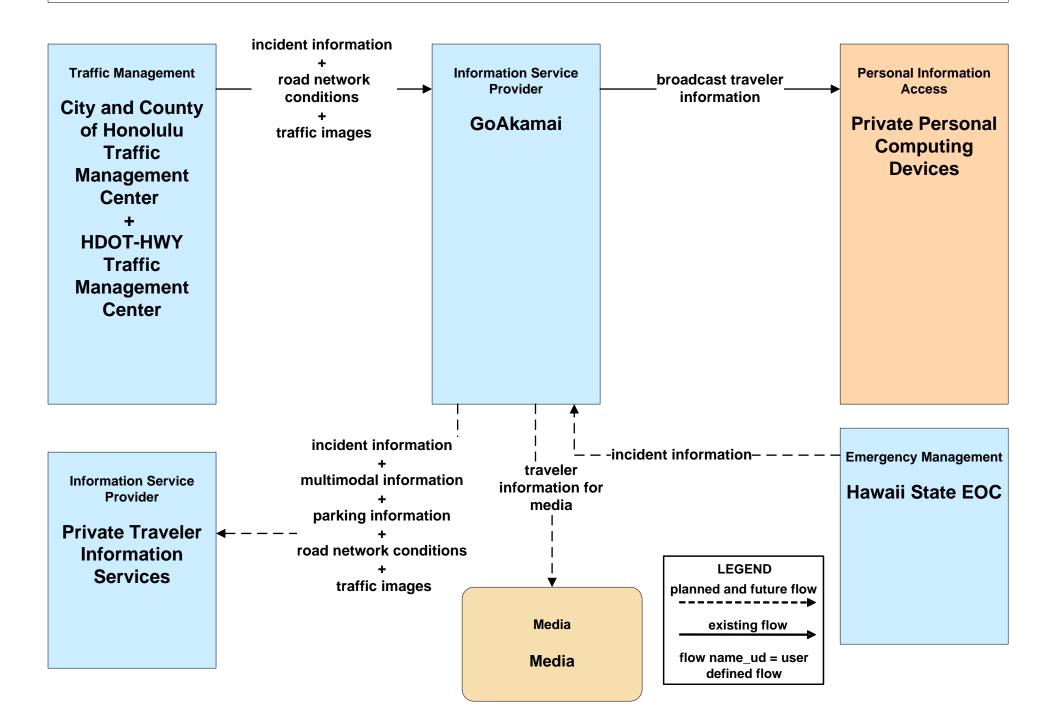

#### ATIS01 - Broadcast Traveler Information HDOT GoAkamai

#### ATIS02 - Interactive Traveler Information HDOT GoAkamai