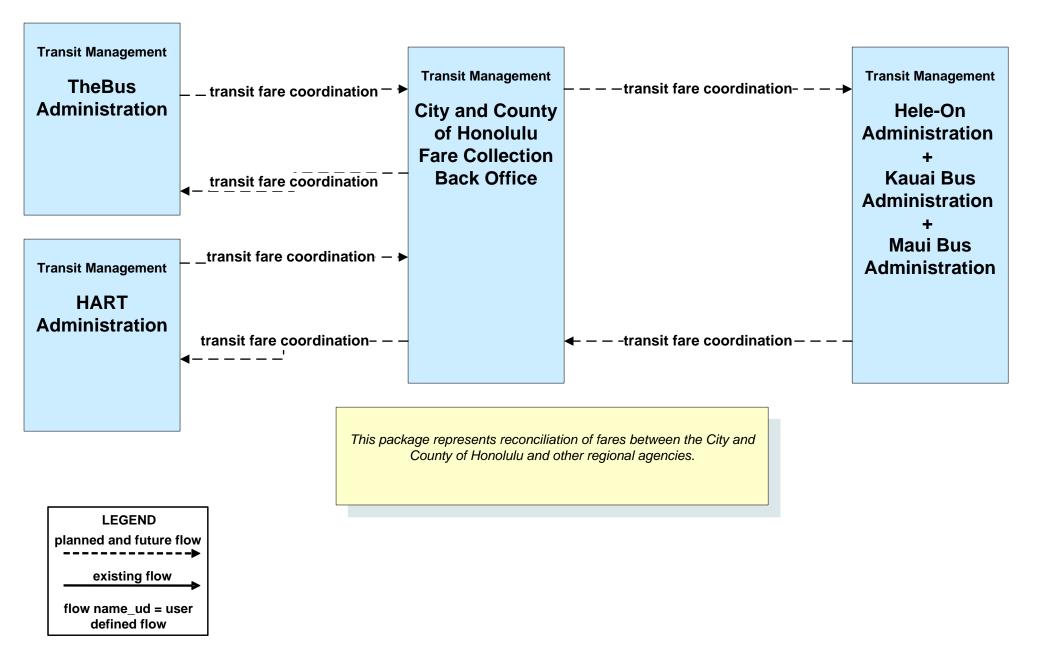

## APTS04 - Transit Fare Collection Management Regional Payment Instrument (1 of 4)



#### APTS04 - Transit Fare Collection Management Regional Payment Instrument (3 of 4)



## APTS04 - Transit Fare Collection Management Regional Fare Reconciliation



#### ATIS01 - Broadcast Traveler Information HDOT GoAkamai



#### ATIS02 - Interactive Traveler Information HDOT GoAkamai



## ATMS07 - Regional Traffic Management HDOT Highways (HDOT-HWY) (1 0f 2)





# EM07 - Early Warning System Hawaii Emergency Management Agency (HIEMA) EOC



# EM08 - Disaster Response and Recovery Hawaii Emergency Management Agency (HIEMA) EOC (2 of 2)



flow name\_ud = user defined flow