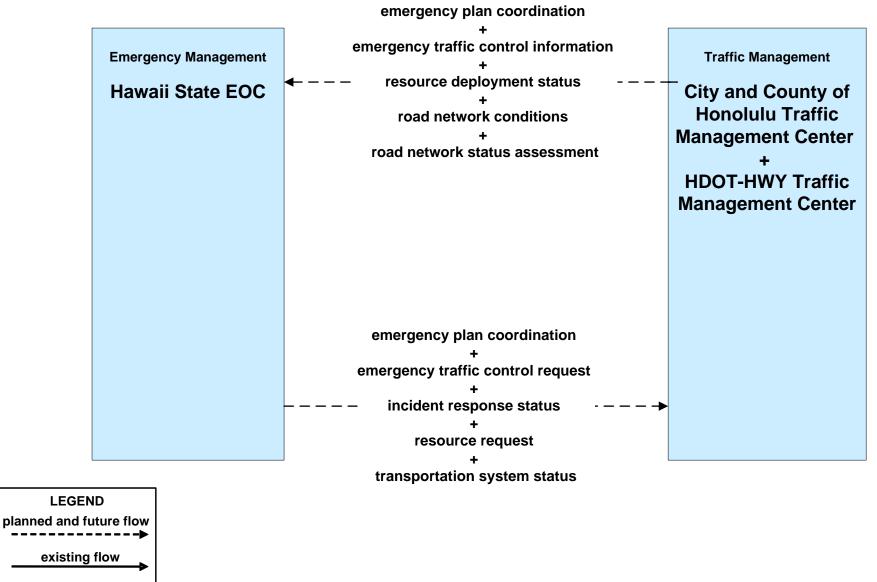

# EM08 - Disaster Response and Recovery Hawaii Emergency Management Agency (HIEMA) EOC (2 of 2)

flow name\_ud = user defined flow