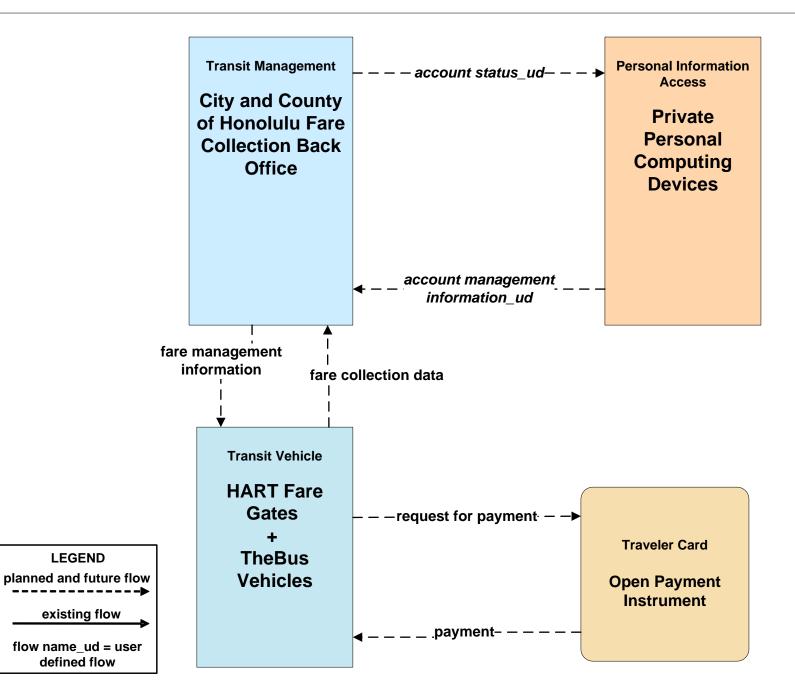

#### APTS04 - Transit Fare Collection Management Regional Payment Instrument (3 of 4)