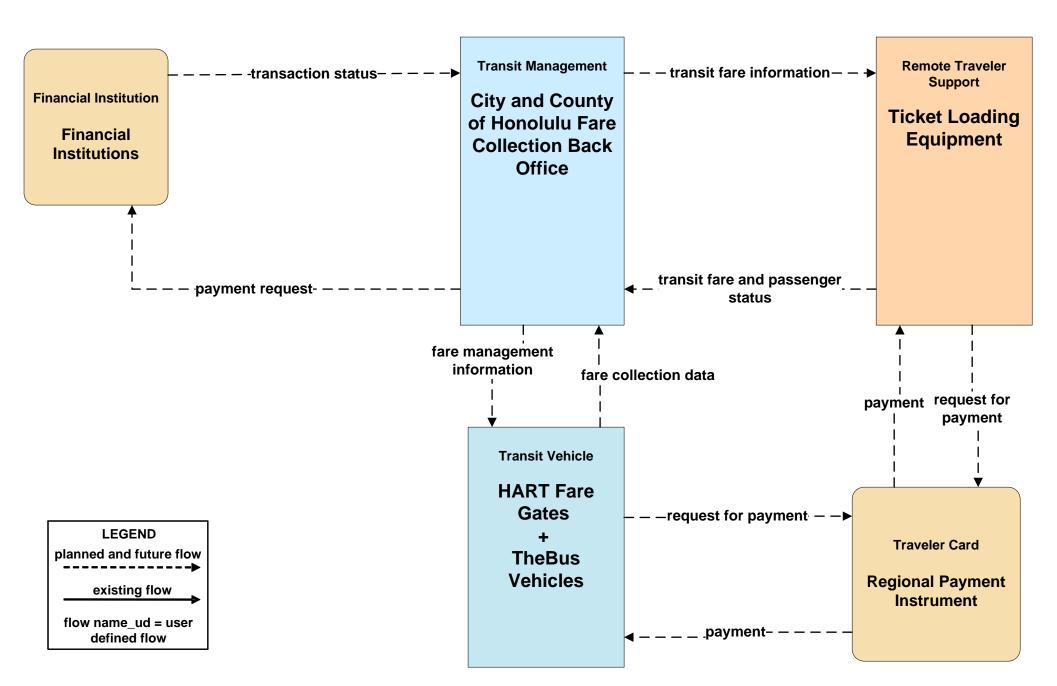

## APTS04 - Transit Fare Collection Management Regional Payment Instrument (1 of 4)