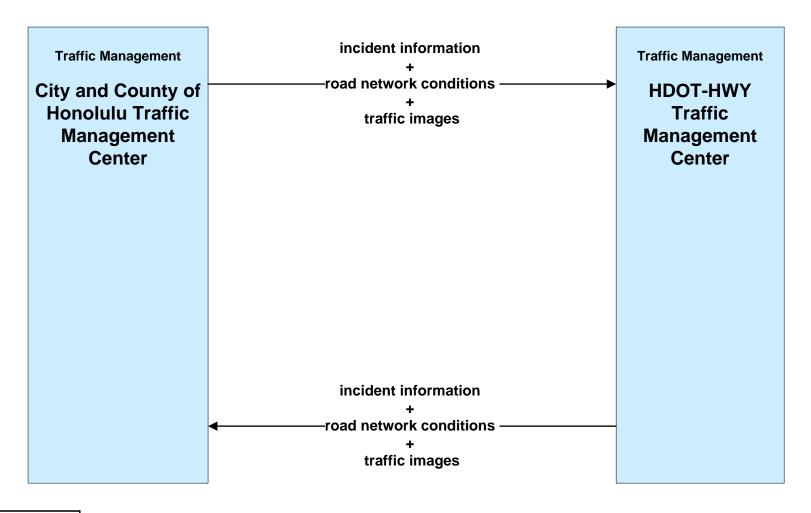

## APTS04 - Transit Fare Collection Management Regional Payment Instrument (1 of 4)



#### APTS04 - Transit Fare Collection Management Regional Payment Instrument (3 of 4)



## APTS04 - Transit Fare Collection Management Regional Fare Reconciliation



#### ATIS01 - Broadcast Traveler Information HDOT GoAkamai



#### ATIS02 - Interactive Traveler Information HDOT GoAkamai



## ATMS07 - Regional Traffic Management HDOT Highways (HDOT-HWY) (1 0f 2)





# EM07 - Early Warning System Hawaii Emergency Management Agency (HIEMA) EOC



# EM08 - Disaster Response and Recovery Hawaii Emergency Management Agency (HIEMA) EOC (2 of 2)



flow name\_ud = user defined flow