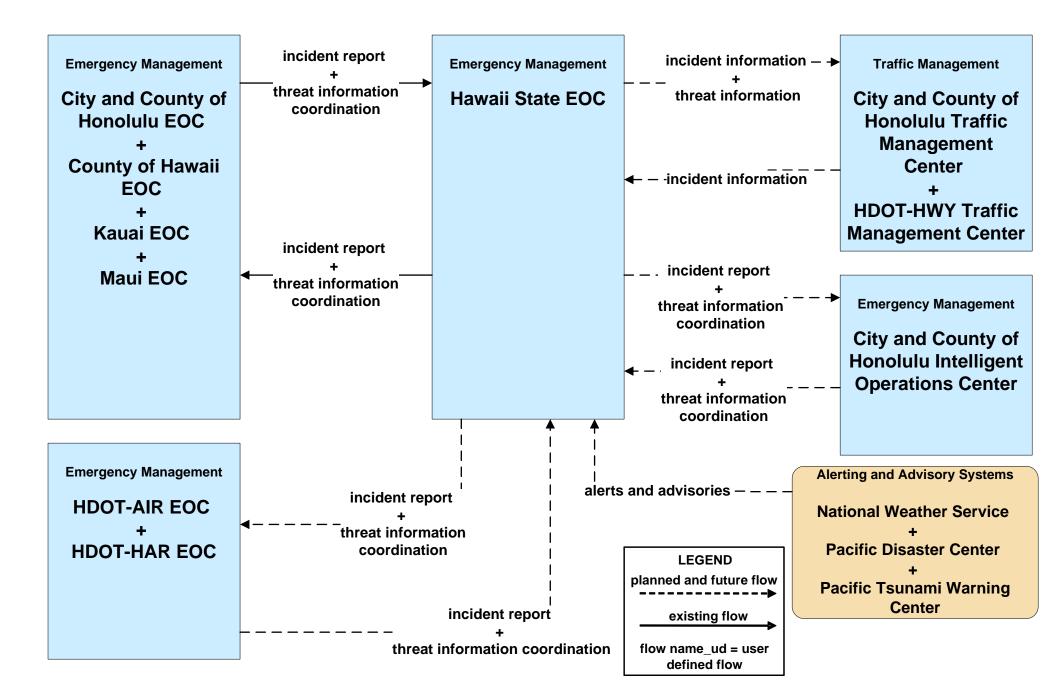

# EM07 - Early Warning System Hawaii Emergency Management Agency (HIEMA) EOC

# EM08 - Disaster Response and Recovery Hawaii Emergency Management Agency (HIEMA) EOC (2 of 2)

flow name\_ud = user defined flow