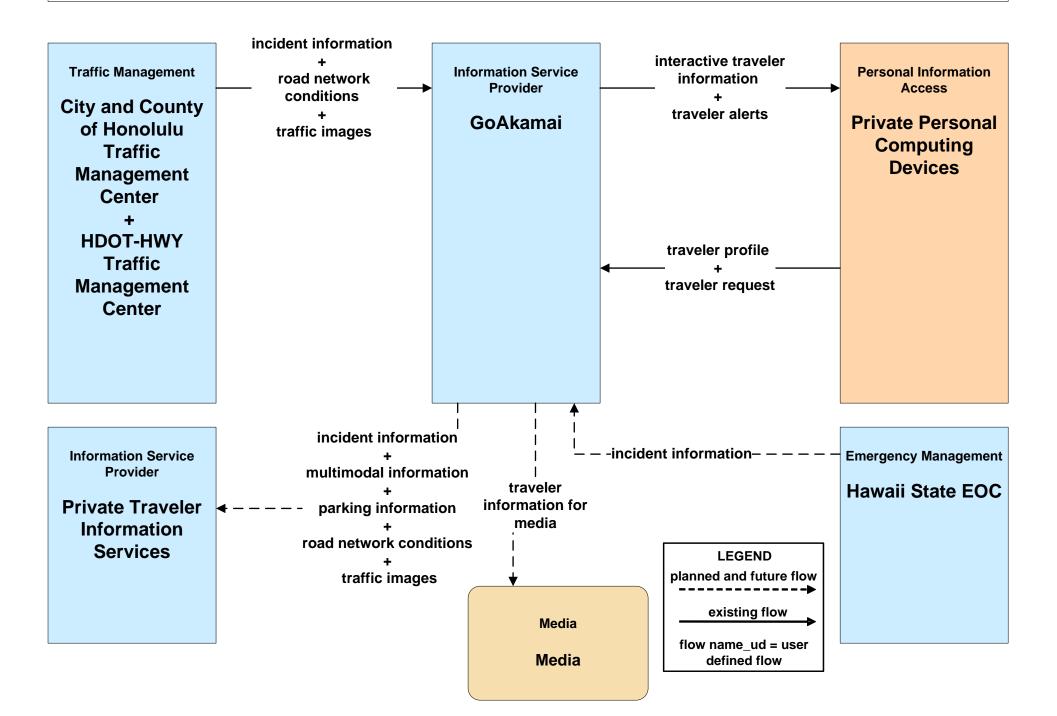

## APTS04 - Transit Fare Collection Management Regional Payment Instrument (1 of 4)



#### APTS04 - Transit Fare Collection Management Regional Payment Instrument (3 of 4)



## APTS04 - Transit Fare Collection Management Regional Fare Reconciliation



#### ATIS01 - Broadcast Traveler Information HDOT GoAkamai



#### ATIS02 - Interactive Traveler Information HDOT GoAkamai



## ATMS07 - Regional Traffic Management HDOT Highways (HDOT-HWY) (1 0f 2)





# EM07 - Early Warning System Hawaii Emergency Management Agency (HIEMA) EOC



# EM08 - Disaster Response and Recovery Hawaii Emergency Management Agency (HIEMA) EOC (2 of 2)



flow name\_ud = user defined flow