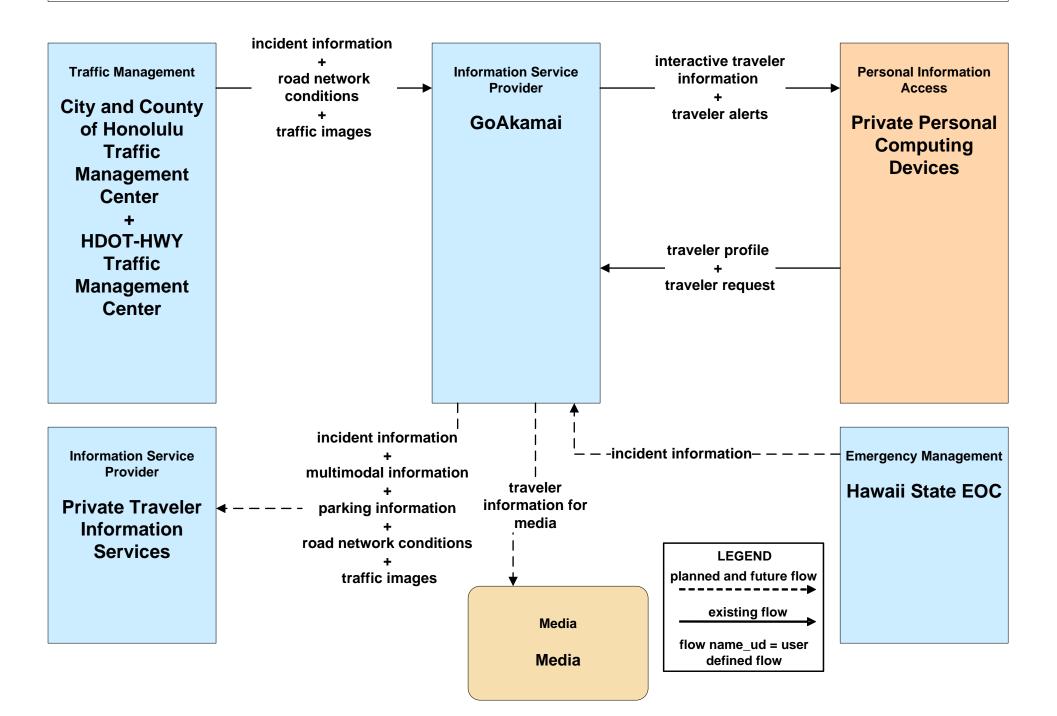

### ATIS01 - Broadcast Traveler Information HDOT GoAkamai



## ATIS01 - Broadcast Traveler Information HTA Safety and Security Information



### ATIS02 - Interactive Traveler Information HDOT GoAkamai



# EM07 - Early Warning System Hawaii Emergency Management Agency (HIEMA) EOC



### EM08 - Disaster Response and Recovery Hawaii Emergency Management Agency (HIEMA) EOC (1 of 2)



flow name\_ud = user defined flow

# EM08 - Disaster Response and Recovery Hawaii Emergency Management Agency (HIEMA) EOC (2 of 2)



flow name\_ud = user defined flow

#### EM09 - Evacuation and Reentry Management Hawaii Emergency Management Agency (HIEMA) EOC (1 of 2)





#### EM09 - Evacuation and Reentry Management Hawaii Emergency Management Agency (HIEMA) (2 of 2)







# EM10 - Disaster Traveler Information Hawaii Emergency Management Agency (HIEMA) INFORMER