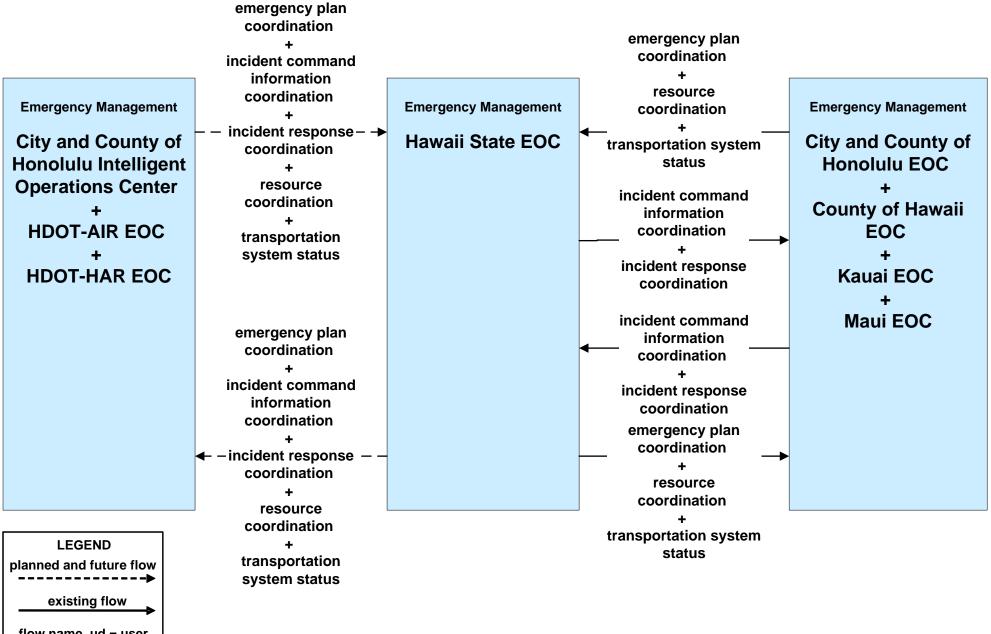

### EM08 - Disaster Response and Recovery Hawaii Emergency Management Agency (HIEMA) EOC (1 of 2)

flow name\_ud = user defined flow

# EM08 - Disaster Response and Recovery Hawaii Emergency Management Agency (HIEMA) EOC (2 of 2)

flow name\_ud = user defined flow