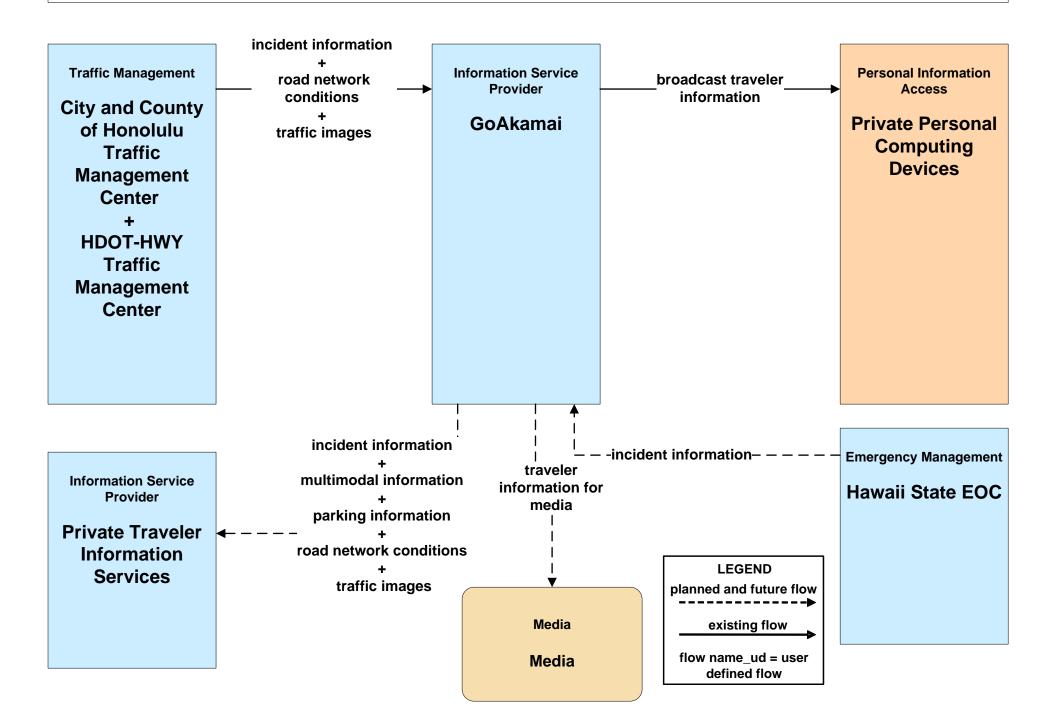

### ATIS01 - Broadcast Traveler Information HDOT GoAkamai



## ATIS01 - Broadcast Traveler Information HTA Safety and Security Information



### ATIS02 - Interactive Traveler Information HDOT GoAkamai



# EM07 - Early Warning System Hawaii Emergency Management Agency (HIEMA) EOC



### EM08 - Disaster Response and Recovery Hawaii Emergency Management Agency (HIEMA) EOC (1 of 2)



flow name\_ud = user defined flow

# EM08 - Disaster Response and Recovery Hawaii Emergency Management Agency (HIEMA) EOC (2 of 2)



flow name\_ud = user defined flow

#### EM09 - Evacuation and Reentry Management Hawaii Emergency Management Agency (HIEMA) EOC (1 of 2)





#### EM09 - Evacuation and Reentry Management Hawaii Emergency Management Agency (HIEMA) (2 of 2)







# EM10 - Disaster Traveler Information Hawaii Emergency Management Agency (HIEMA) INFORMER