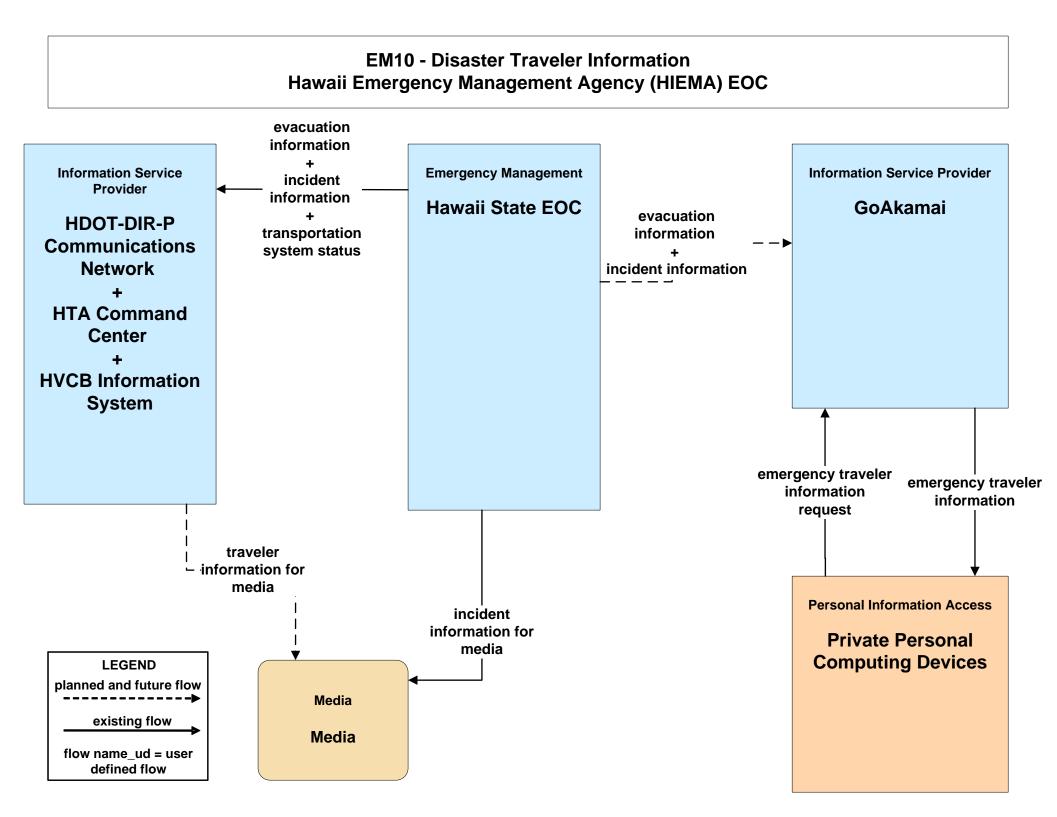

# EM10 - Disaster Traveler Information Hawaii Emergency Management Agency (HIEMA) INFORMER