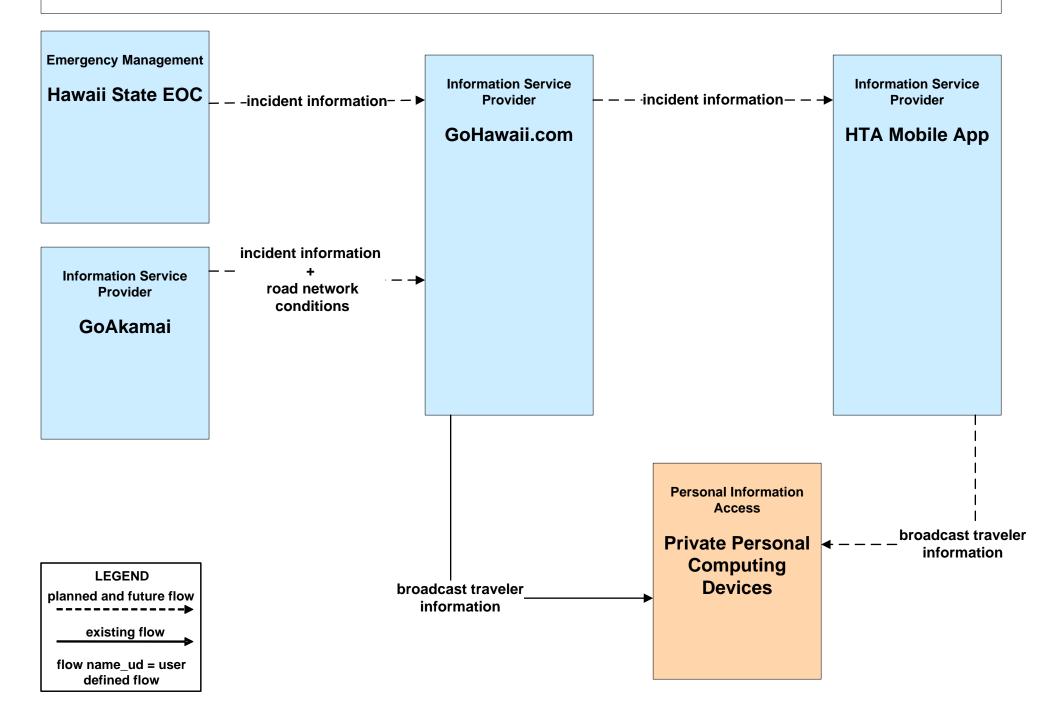

### ATIS01 - Broadcast Traveler Information HDOT GoAkamai



## ATIS01 - Broadcast Traveler Information HTA Safety and Security Information



### ATIS02 - Interactive Traveler Information HDOT GoAkamai



# EM07 - Early Warning System Hawaii Emergency Management Agency (HIEMA) EOC



### EM08 - Disaster Response and Recovery Hawaii Emergency Management Agency (HIEMA) EOC (1 of 2)



flow name\_ud = user defined flow

# EM08 - Disaster Response and Recovery Hawaii Emergency Management Agency (HIEMA) EOC (2 of 2)



flow name\_ud = user defined flow

#### EM09 - Evacuation and Reentry Management Hawaii Emergency Management Agency (HIEMA) EOC (1 of 2)





#### EM09 - Evacuation and Reentry Management Hawaii Emergency Management Agency (HIEMA) (2 of 2)







# EM10 - Disaster Traveler Information Hawaii Emergency Management Agency (HIEMA) INFORMER