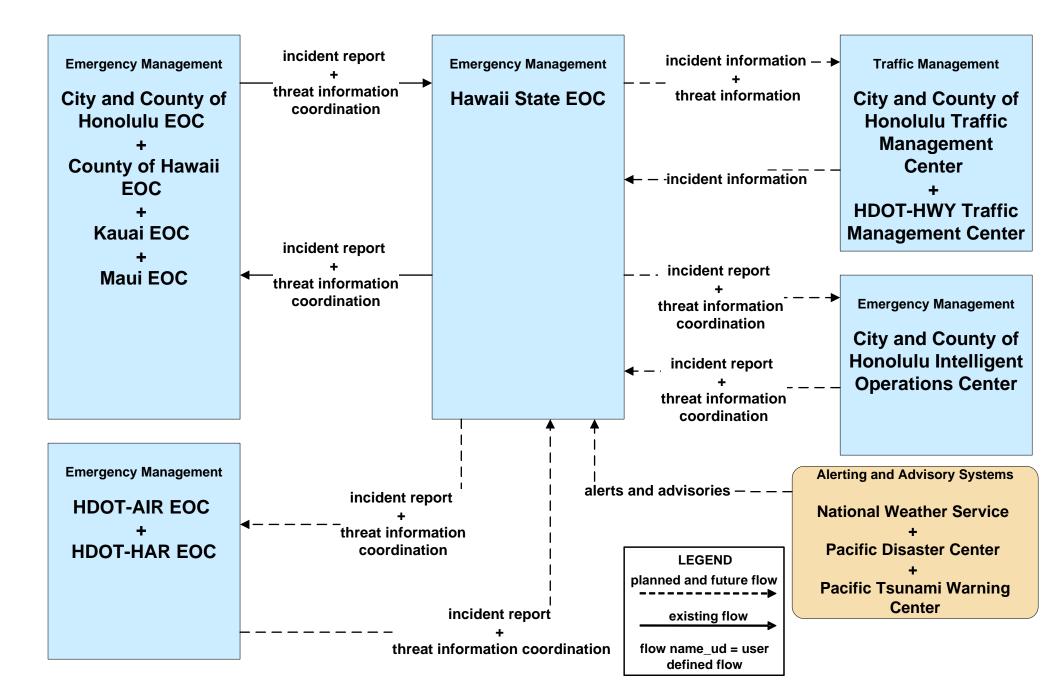

### ATIS01 - Broadcast Traveler Information HDOT GoAkamai



## ATIS01 - Broadcast Traveler Information HTA Safety and Security Information



### ATIS02 - Interactive Traveler Information HDOT GoAkamai



# EM07 - Early Warning System Hawaii Emergency Management Agency (HIEMA) EOC



### EM08 - Disaster Response and Recovery Hawaii Emergency Management Agency (HIEMA) EOC (1 of 2)



flow name\_ud = user defined flow

# EM08 - Disaster Response and Recovery Hawaii Emergency Management Agency (HIEMA) EOC (2 of 2)



flow name\_ud = user defined flow

#### EM09 - Evacuation and Reentry Management Hawaii Emergency Management Agency (HIEMA) EOC (1 of 2)





#### EM09 - Evacuation and Reentry Management Hawaii Emergency Management Agency (HIEMA) (2 of 2)







# EM10 - Disaster Traveler Information Hawaii Emergency Management Agency (HIEMA) INFORMER