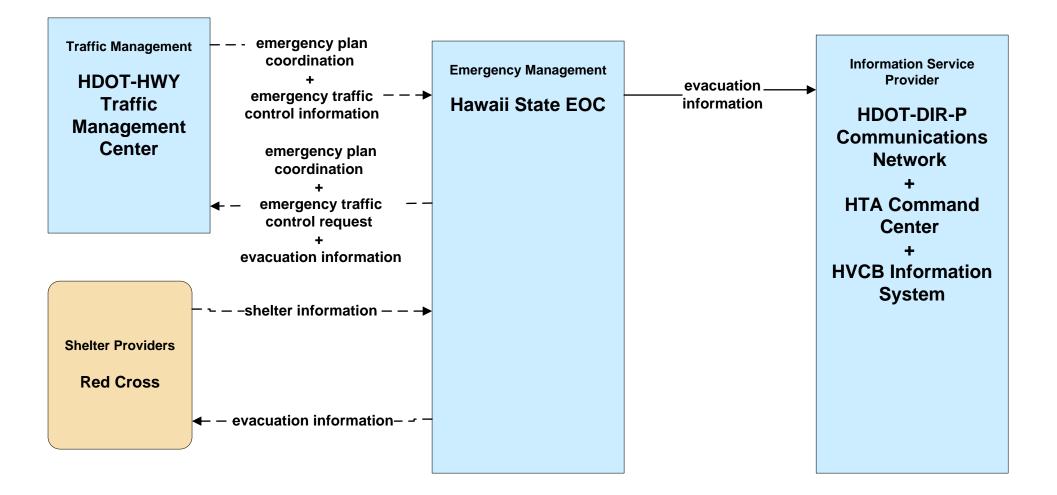

#### EM09 - Evacuation and Reentry Management Hawaii Emergency Management Agency (HIEMA) EOC (1 of 2)

#### EM09 - Evacuation and Reentry Management Hawaii Emergency Management Agency (HIEMA) (2 of 2)