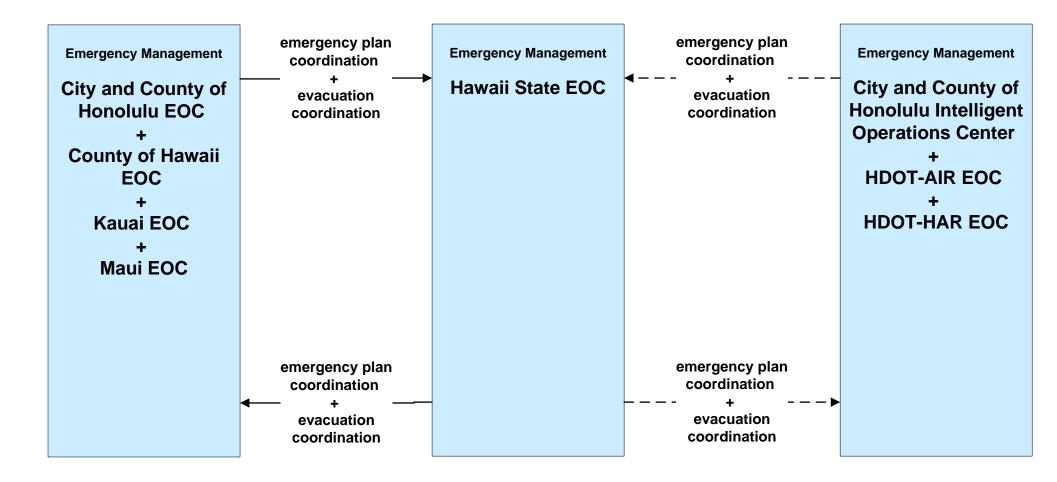

#### EM09 - Evacuation and Reentry Management Hawaii Emergency Management Agency (HIEMA) EOC (1 of 2)

#### EM09 - Evacuation and Reentry Management Hawaii Emergency Management Agency (HIEMA) (2 of 2)