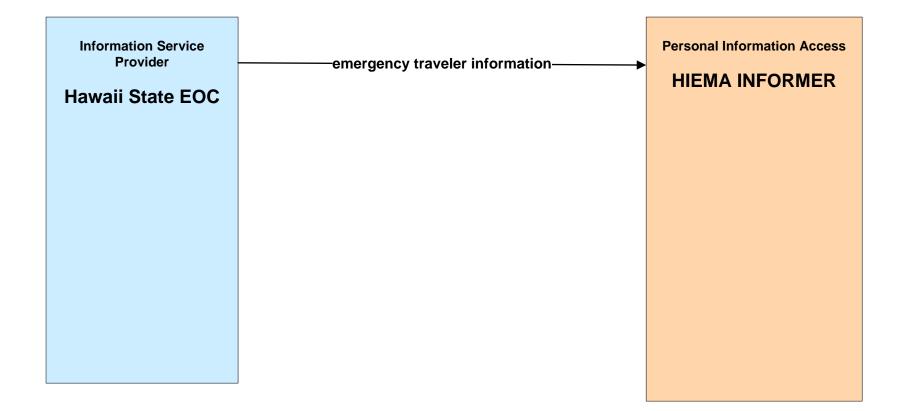

# EM10 - Disaster Traveler Information Hawaii Emergency Management Agency (HIEMA) INFORMER